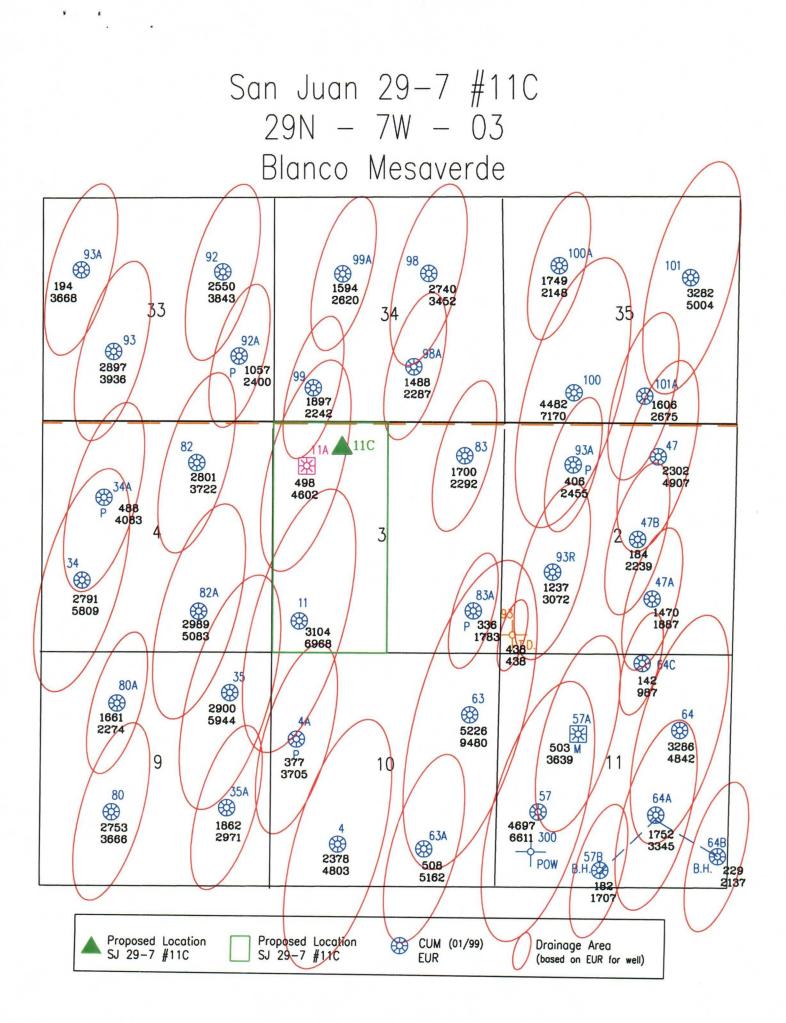

Production from the Mesa Verde pool is to be included in a 317.83 acre gas spacing and proration unit for the west half (W/2) in Section 3 and is to be dedicated to the San Juan 29-7 Unit #11 (30-039-07681) located at 660'FSL, 660'FWL in Section 3, the San Juan 29-7 Unit #11A (30-039-25564) located at 900'FNL, 790'FWL in Section 3 and the San Juan 29-7 Unit #11B which is proposed but postponed to be drilled at this time.