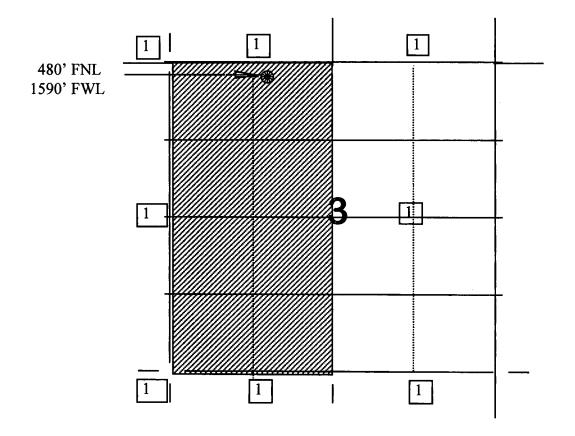

SAN JUAN DIVISION

Sent Federal Express July 16, 1999

Mr. Michael Stogner New Mexico Oil Conservation Division 2040 South Pacheco Santa Fe, New Mexico 87505

Re: San Juan 29-7 Unit #11C 480'FNL, 1590'FWL Section 3, T-29-N, R-7-W, Rio Arriba County 30-039-26126

Dear Mr. Stogner:

Burlington Resources is applying for administrative approval of an unorthodox gas well location for the Mesa Verde pool. This application for the referenced location is because of very rough terrain, because the Bureau of Land Management does not want access to the bench, and for geologic reasons as described in the attached explanation and maps.

Production from the Mesa Verde pool is to be included in a 317.83 acre gas spacing and proration unit for the west half (W/2) in Section 3 and is to be dedicated to the San Juan 29-7 Unit #11 (30-039-07681) located at 660'FSL, 660'FWL in Section 3, the San Juan 29-7 Unit #11A (30-039-25564) located at 900'FNL, 790'FWL in Section 3 and the San Juan 29-7 Unit #11B which is proposed but postponed to be drilled at this time.