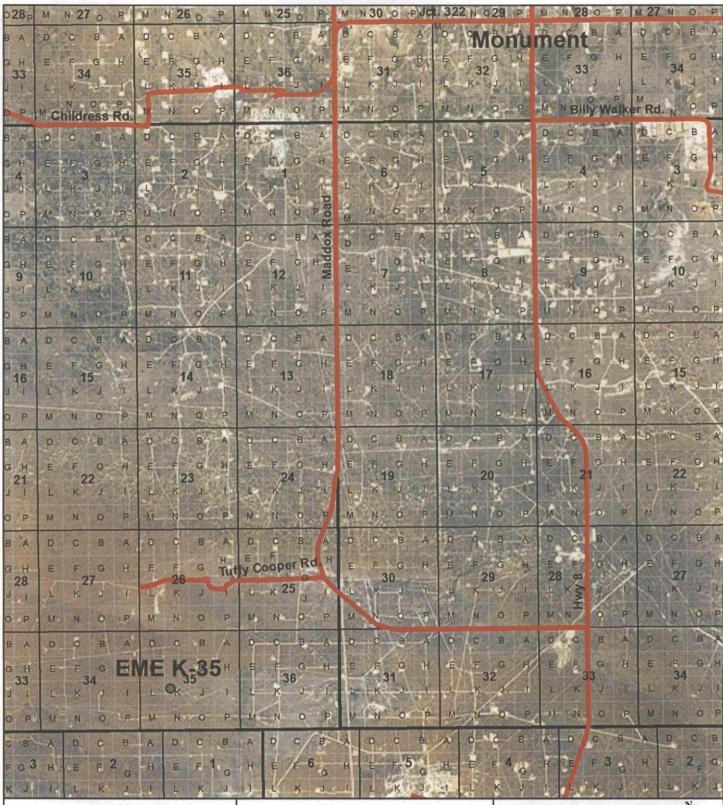

### **Background and Previous Work**

The site is located approximately 7.5 miles southwest of Monument, New Mexico at UL/K sec. 35 T20S R36E as shown on the Site Location Map (Figure 1). NM OSE records indicate that groundwater will likely be encountered at a depth of approximately 122 +/- feet.

### Site Location

## **EME K-35**

LEGALS: UL/K sec. 35 T-20-S R-36-E

NMOCD Case #: 1R427-01

# Figure 1

Drawing date: 10/31/11 Drafted by: L. Weinheimer