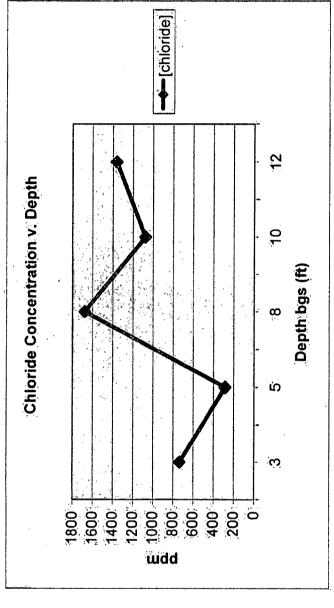

### JUNCTION BOX DISCLOSURE REPORT

|                                                                                                                                                                                                                                                                                                                                                                                                                                                                                                                                                                                                                                                                                                                                                                                                                                                                                                                                                                                                                                                                                                                                                                                                                                                                                                                                                                                                                                                                                                                                                                                                                                                                                                                                                                                                                                                                                                                                                                                                                                                                                                                                |                                       |                              |                           | BOX LOC                   |                             |             |                         |                 |                           | ·                                                                                                              |
|--------------------------------------------------------------------------------------------------------------------------------------------------------------------------------------------------------------------------------------------------------------------------------------------------------------------------------------------------------------------------------------------------------------------------------------------------------------------------------------------------------------------------------------------------------------------------------------------------------------------------------------------------------------------------------------------------------------------------------------------------------------------------------------------------------------------------------------------------------------------------------------------------------------------------------------------------------------------------------------------------------------------------------------------------------------------------------------------------------------------------------------------------------------------------------------------------------------------------------------------------------------------------------------------------------------------------------------------------------------------------------------------------------------------------------------------------------------------------------------------------------------------------------------------------------------------------------------------------------------------------------------------------------------------------------------------------------------------------------------------------------------------------------------------------------------------------------------------------------------------------------------------------------------------------------------------------------------------------------------------------------------------------------------------------------------------------------------------------------------------------------|---------------------------------------|------------------------------|---------------------------|---------------------------|-----------------------------|-------------|-------------------------|-----------------|---------------------------|----------------------------------------------------------------------------------------------------------------|
| SWD SYSTEM                                                                                                                                                                                                                                                                                                                                                                                                                                                                                                                                                                                                                                                                                                                                                                                                                                                                                                                                                                                                                                                                                                                                                                                                                                                                                                                                                                                                                                                                                                                                                                                                                                                                                                                                                                                                                                                                                                                                                                                                                                                                                                                     | JUNCTION                              | UNIT                         | SECTION                   | TOWNSHIP                  | RANGE                       | COUNTY      |                         | DIMENSIONS      |                           |                                                                                                                |
| EME                                                                                                                                                                                                                                                                                                                                                                                                                                                                                                                                                                                                                                                                                                                                                                                                                                                                                                                                                                                                                                                                                                                                                                                                                                                                                                                                                                                                                                                                                                                                                                                                                                                                                                                                                                                                                                                                                                                                                                                                                                                                                                                            | K-35                                  | ,K                           | 35                        | 208                       | 36E                         | Lea         | Length<br>9'            | Width<br>6'     | Depth<br>5'               |                                                                                                                |
| LAND TYPÉ:                                                                                                                                                                                                                                                                                                                                                                                                                                                                                                                                                                                                                                                                                                                                                                                                                                                                                                                                                                                                                                                                                                                                                                                                                                                                                                                                                                                                                                                                                                                                                                                                                                                                                                                                                                                                                                                                                                                                                                                                                                                                                                                     | BLM                                   | STATE                        | FEE L                     | ANDOWNER                  | Tuff                        | y Cooper    | OTHER                   | R               |                           |                                                                                                                |
| Depth to Grou                                                                                                                                                                                                                                                                                                                                                                                                                                                                                                                                                                                                                                                                                                                                                                                                                                                                                                                                                                                                                                                                                                                                                                                                                                                                                                                                                                                                                                                                                                                                                                                                                                                                                                                                                                                                                                                                                                                                                                                                                                                                                                                  | ındwater                              | 122'                         | feet                      | NMOCD                     | SITE ASSE                   | SSMENT F    | RANKING S               | CORE:           | 0                         |                                                                                                                |
| Date Started                                                                                                                                                                                                                                                                                                                                                                                                                                                                                                                                                                                                                                                                                                                                                                                                                                                                                                                                                                                                                                                                                                                                                                                                                                                                                                                                                                                                                                                                                                                                                                                                                                                                                                                                                                                                                                                                                                                                                                                                                                                                                                                   | 01/14                                 | 1/2003                       | _ Date Co                 | mpleted                   | 01/28/2003                  | OCD /       | Nitness                 | 1               | 10                        |                                                                                                                |
| Soil Excavated                                                                                                                                                                                                                                                                                                                                                                                                                                                                                                                                                                                                                                                                                                                                                                                                                                                                                                                                                                                                                                                                                                                                                                                                                                                                                                                                                                                                                                                                                                                                                                                                                                                                                                                                                                                                                                                                                                                                                                                                                                                                                                                 | 252                                   | cubic ya                     | rds Ex                    | cavation Le               | ngth21'                     | Width       | 27                      | Depth           | 12'                       | feet                                                                                                           |
| Soil Disposed                                                                                                                                                                                                                                                                                                                                                                                                                                                                                                                                                                                                                                                                                                                                                                                                                                                                                                                                                                                                                                                                                                                                                                                                                                                                                                                                                                                                                                                                                                                                                                                                                                                                                                                                                                                                                                                                                                                                                                                                                                                                                                                  | i <u>0</u>                            | cubic ya                     | rds O                     | ffsite Facility           | N                           | ÍA .        | Location                |                 | N/A                       |                                                                                                                |
| FINAL ANAL                                                                                                                                                                                                                                                                                                                                                                                                                                                                                                                                                                                                                                                                                                                                                                                                                                                                                                                                                                                                                                                                                                                                                                                                                                                                                                                                                                                                                                                                                                                                                                                                                                                                                                                                                                                                                                                                                                                                                                                                                                                                                                                     | rocure 5-poir                         | nt composite<br>Chloride lab | e sample o<br>oratory tes | f bottom and tresults com | 4-point con<br>pleted by us | iposite sam | ple of sidev            | valls. TPH,     |                           | S                                                                                                              |
| .Sample                                                                                                                                                                                                                                                                                                                                                                                                                                                                                                                                                                                                                                                                                                                                                                                                                                                                                                                                                                                                                                                                                                                                                                                                                                                                                                                                                                                                                                                                                                                                                                                                                                                                                                                                                                                                                                                                                                                                                                                                                                                                                                                        | Benzene                               |                              |                           | thyl Benzene              | Total Xylen                 |             | RO                      | DRO             | Chlori                    | ides                                                                                                           |
| Location                                                                                                                                                                                                                                                                                                                                                                                                                                                                                                                                                                                                                                                                                                                                                                                                                                                                                                                                                                                                                                                                                                                                                                                                                                                                                                                                                                                                                                                                                                                                                                                                                                                                                                                                                                                                                                                                                                                                                                                                                                                                                                                       | ma/ka                                 |                              | /kg                       | ma/ka                     | ma/ka                       |             | /kg                     | ma/ka           | PPI                       |                                                                                                                |
| SIDEWALLS                                                                                                                                                                                                                                                                                                                                                                                                                                                                                                                                                                                                                                                                                                                                                                                                                                                                                                                                                                                                                                                                                                                                                                                                                                                                                                                                                                                                                                                                                                                                                                                                                                                                                                                                                                                                                                                                                                                                                                                                                                                                                                                      | <0.025                                |                              | .025                      | <0.025                    | < 0.025                     |             | 0.0                     | <10.0           | 92                        |                                                                                                                |
| BOTTOM<br>lemediated Soil                                                                                                                                                                                                                                                                                                                                                                                                                                                                                                                                                                                                                                                                                                                                                                                                                                                                                                                                                                                                                                                                                                                                                                                                                                                                                                                                                                                                                                                                                                                                                                                                                                                                                                                                                                                                                                                                                                                                                                                                                                                                                                      | <0:025<br><0:025                      |                              | .025                      | <0.025<br><0.025          | <0.025<br>_<0.025           |             | 0.0                     | <10.0<br><10.0  | 93                        |                                                                                                                |
| eneral Description<br>nd vertically to belo                                                                                                                                                                                                                                                                                                                                                                                                                                                                                                                                                                                                                                                                                                                                                                                                                                                                                                                                                                                                                                                                                                                                                                                                                                                                                                                                                                                                                                                                                                                                                                                                                                                                                                                                                                                                                                                                                                                                                                                                                                                                                    | ow the NMOC                           | D TPH guide                  | lines. A cor              | npacted clay I            | barrier was                 |             |                         | RIDE FIELD      | <del>- 1 ·.</del>         | *                                                                                                              |
| stalled at 12 bgs                                                                                                                                                                                                                                                                                                                                                                                                                                                                                                                                                                                                                                                                                                                                                                                                                                                                                                                                                                                                                                                                                                                                                                                                                                                                                                                                                                                                                                                                                                                                                                                                                                                                                                                                                                                                                                                                                                                                                                                                                                                                                                              |                                       |                              |                           |                           |                             |             | CATION                  | DEPTI           |                           | orides                                                                                                         |
| inction box was ins                                                                                                                                                                                                                                                                                                                                                                                                                                                                                                                                                                                                                                                                                                                                                                                                                                                                                                                                                                                                                                                                                                                                                                                                                                                                                                                                                                                                                                                                                                                                                                                                                                                                                                                                                                                                                                                                                                                                                                                                                                                                                                            | talled, backfil                       | led and conto                | oured to the              | surrounding a             | rea.                        |             | V Comp                  | 8' bgs          |                           | 747                                                                                                            |
|                                                                                                                                                                                                                                                                                                                                                                                                                                                                                                                                                                                                                                                                                                                                                                                                                                                                                                                                                                                                                                                                                                                                                                                                                                                                                                                                                                                                                                                                                                                                                                                                                                                                                                                                                                                                                                                                                                                                                                                                                                                                                                                                | <del></del>                           | <del></del>                  |                           |                           |                             |             | B Comp                  | 12' bgs         | .   8                     | 337                                                                                                            |
| <u> </u>                                                                                                                                                                                                                                                                                                                                                                                                                                                                                                                                                                                                                                                                                                                                                                                                                                                                                                                                                                                                                                                                                                                                                                                                                                                                                                                                                                                                                                                                                                                                                                                                                                                                                                                                                                                                                                                                                                                                                                                                                                                                                                                       |                                       |                              |                           |                           |                             | Re          | mediated Soil           | none            | . 4                       | 460                                                                                                            |
|                                                                                                                                                                                                                                                                                                                                                                                                                                                                                                                                                                                                                                                                                                                                                                                                                                                                                                                                                                                                                                                                                                                                                                                                                                                                                                                                                                                                                                                                                                                                                                                                                                                                                                                                                                                                                                                                                                                                                                                                                                                                                                                                | -                                     |                              |                           |                           |                             |             | Vertical                | 3.5' bgs        | 736                       | ppm                                                                                                            |
|                                                                                                                                                                                                                                                                                                                                                                                                                                                                                                                                                                                                                                                                                                                                                                                                                                                                                                                                                                                                                                                                                                                                                                                                                                                                                                                                                                                                                                                                                                                                                                                                                                                                                                                                                                                                                                                                                                                                                                                                                                                                                                                                |                                       |                              |                           |                           |                             | :           | - *,                    | 5' bgs          | 287                       | 7 ppm                                                                                                          |
|                                                                                                                                                                                                                                                                                                                                                                                                                                                                                                                                                                                                                                                                                                                                                                                                                                                                                                                                                                                                                                                                                                                                                                                                                                                                                                                                                                                                                                                                                                                                                                                                                                                                                                                                                                                                                                                                                                                                                                                                                                                                                                                                |                                       |                              |                           |                           |                             |             |                         | 8' bgs          | 167                       | 7 ppm                                                                                                          |
| · ·                                                                                                                                                                                                                                                                                                                                                                                                                                                                                                                                                                                                                                                                                                                                                                                                                                                                                                                                                                                                                                                                                                                                                                                                                                                                                                                                                                                                                                                                                                                                                                                                                                                                                                                                                                                                                                                                                                                                                                                                                                                                                                                            |                                       | <u> </u>                     |                           |                           |                             |             |                         | ″10" bgs        | 107                       | 7 ppm                                                                                                          |
|                                                                                                                                                                                                                                                                                                                                                                                                                                                                                                                                                                                                                                                                                                                                                                                                                                                                                                                                                                                                                                                                                                                                                                                                                                                                                                                                                                                                                                                                                                                                                                                                                                                                                                                                                                                                                                                                                                                                                                                                                                                                                                                                | · · · · · · · · · · · · · · · · · · · | · · · ·                      |                           |                           |                             | ·           | <u>-</u> , , , , , , ,4 | 12 bgs          | 136                       | 2 ppm                                                                                                          |
|                                                                                                                                                                                                                                                                                                                                                                                                                                                                                                                                                                                                                                                                                                                                                                                                                                                                                                                                                                                                                                                                                                                                                                                                                                                                                                                                                                                                                                                                                                                                                                                                                                                                                                                                                                                                                                                                                                                                                                                                                                                                                                                                |                                       |                              |                           |                           |                             |             |                         | 1               |                           |                                                                                                                |
| THEREE                                                                                                                                                                                                                                                                                                                                                                                                                                                                                                                                                                                                                                                                                                                                                                                                                                                                                                                                                                                                                                                                                                                                                                                                                                                                                                                                                                                                                                                                                                                                                                                                                                                                                                                                                                                                                                                                                                                                                                                                                                                                                                                         | Y CERTIFY                             | THAT THE                     |                           | ATION ABOV                |                             |             | LETE TO                 | HEBEST (        | OF MY                     |                                                                                                                |
| ATE <sup>3</sup>                                                                                                                                                                                                                                                                                                                                                                                                                                                                                                                                                                                                                                                                                                                                                                                                                                                                                                                                                                                                                                                                                                                                                                                                                                                                                                                                                                                                                                                                                                                                                                                                                                                                                                                                                                                                                                                                                                                                                                                                                                                                                                               | Mar                                   | ch 4, 2003                   |                           | PRI                       | NTED NAME                   |             | Chris                   | Rodriguez       |                           |                                                                                                                |
| IGNATURE                                                                                                                                                                                                                                                                                                                                                                                                                                                                                                                                                                                                                                                                                                                                                                                                                                                                                                                                                                                                                                                                                                                                                                                                                                                                                                                                                                                                                                                                                                                                                                                                                                                                                                                                                                                                                                                                                                                                                                                                                                                                                                                       | his                                   | Ch                           | Lini                      | NIX.                      | TITLE                       | ,<br>,      | Environm                | ental Technicia | H) consensions considered | ingen se decidente de la companya d |
| Annual Control of the |                                       |                              | 0                         |                           | 3                           |             |                         |                 |                           |                                                                                                                |