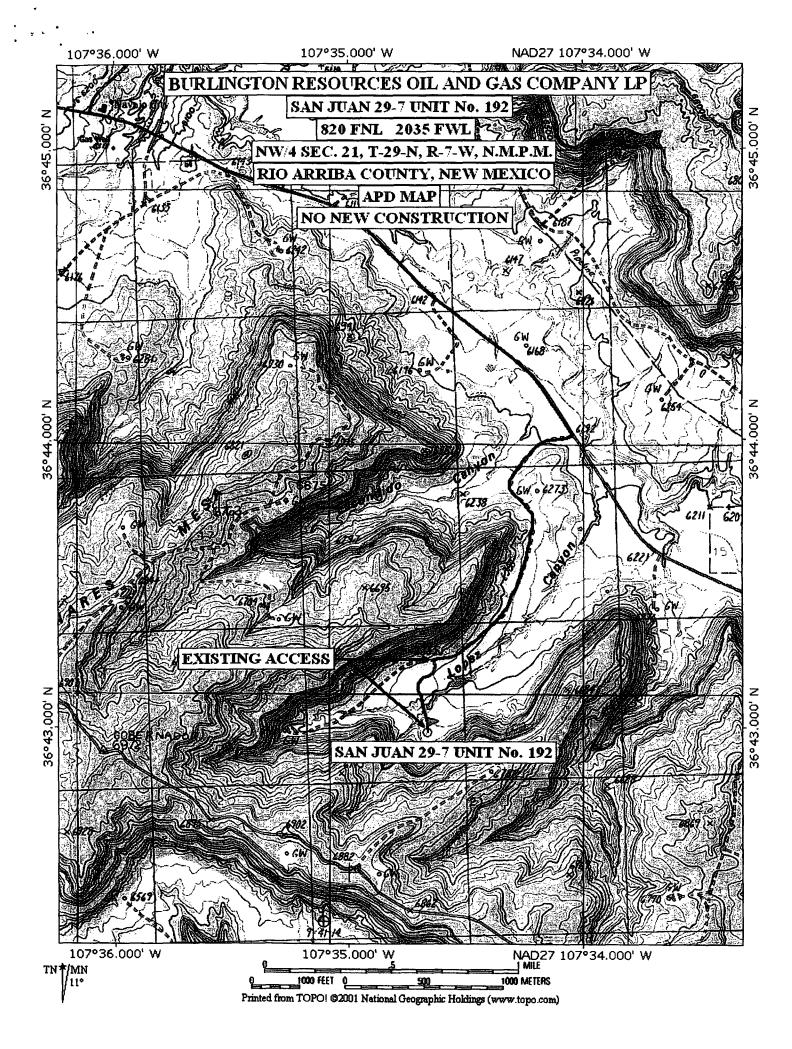

Dear Mr. Stogner:

2005 MAR 18 AM 10 05 Burlington Resources applied for and received administrative approval on the San Juan 29-7 Unit #192 unorthodox gas well location for the Blanco Pictured Cliffs formation in May, 2004 by NSL-5060. This well was staked on an existing location with the San Juan 29-7 Unit #130M, a Blanco Mesaverde/Basin Dakota well which was previously approved by NSL-2078A, to reduce surface damage, as well as use existing roads and pipelines.

SUSP: 4-7-2005

DMESO-509137180

Sent Federal Express

March 17, 2005

Mr. Michael Stogner New Mexico Oil Conservation Division 1220 South St. Francis Drive Santa Fe, New Mexico 87504

Re:

San Juan 29-7 Unit #526S 820' FNL, 2035' FWL, Section 21, T29N, R7W, Rio Arriba County API #30-039-27659