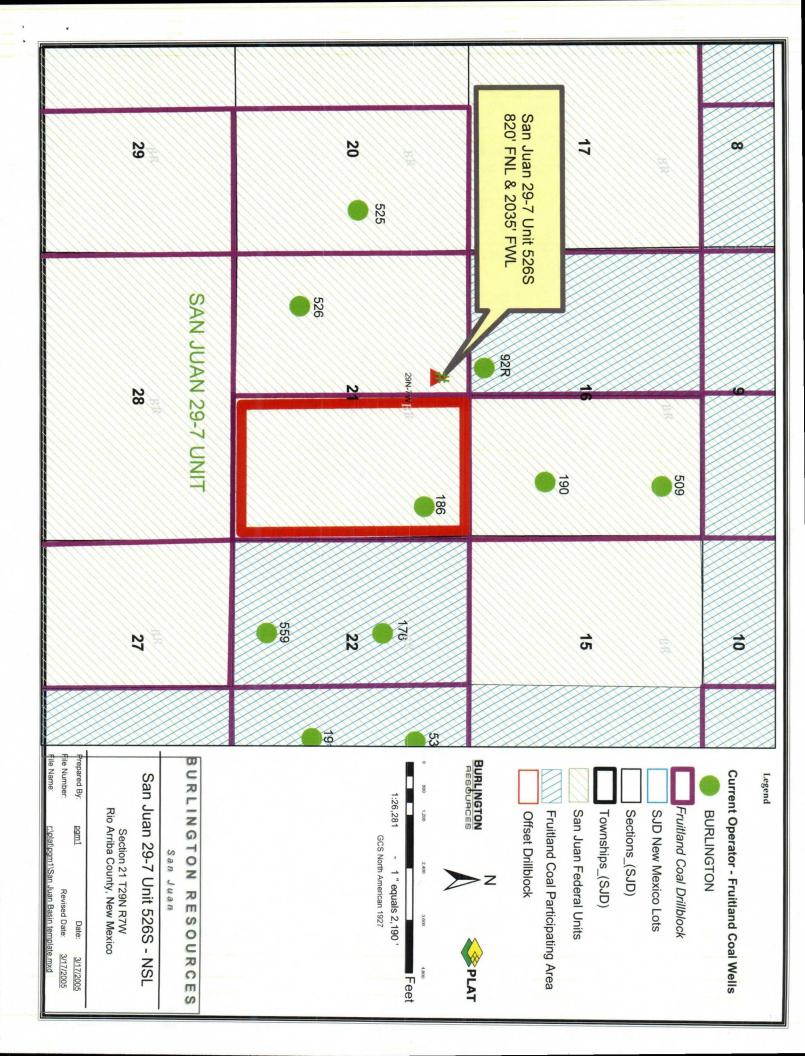

SUSP: 4-7-2005

DMESO-509137180

Sent Federal Express

March 17, 2005

Mr. Michael Stogner New Mexico Oil Conservation Division 1220 South St. Francis Drive Santa Fe, New Mexico 87504

Re:

San Juan 29-7 Unit #526S 820' FNL, 2035' FWL, Section 21, T29N, R7W, Rio Arriba County API #30-039-27659

Burlington Resources proposes to add the Basin Fruitland Coal formation to this non-standard location application, in which the name has been changed to the San Juan 29-7 Unit #526S. The location remains the same as the approved NSL-5060.

The following attachments are for your review:

- > Approved application for Permit to Drill and C-102 at referenced location
- > Approved sundry notice for adding the Fruitland Coal formation & name change
- Previously approved NSL Administrative Order NSL-5060
- Offset operators / owners plat for Fruitland Coal  $\triangleright$