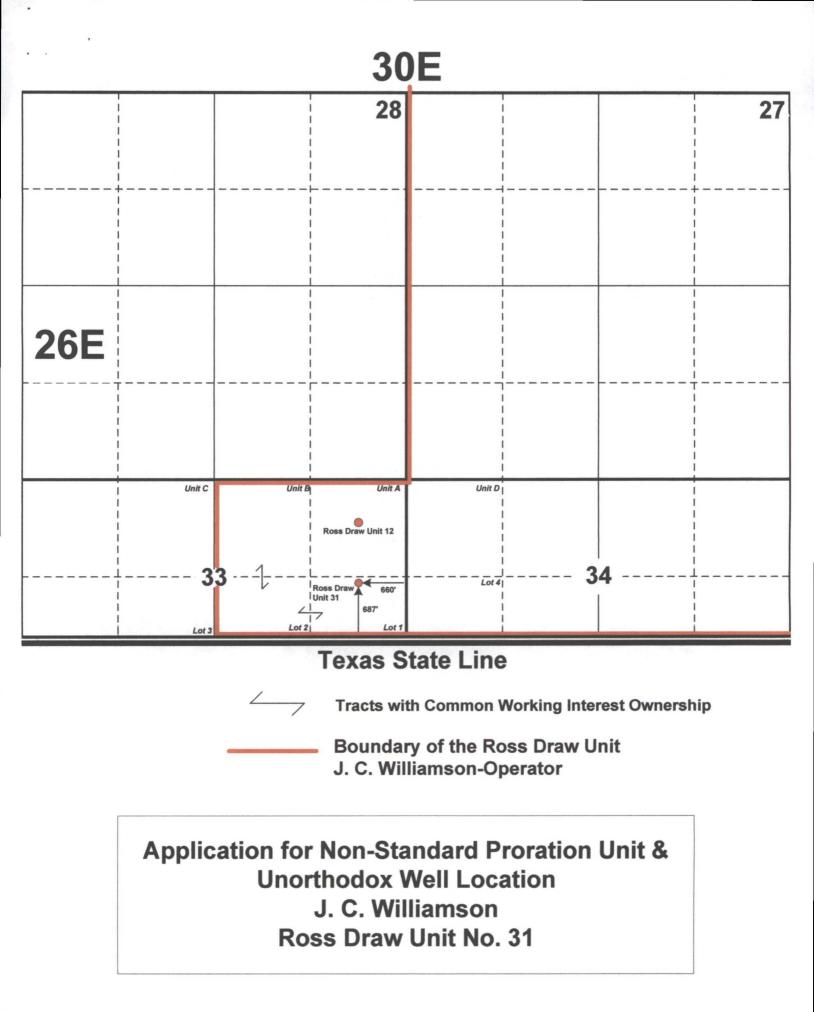

With regards to the unorthodox location, the affected offset acreage is the NE/4 NE/4 (Unit A) of Section 33. Within the NE/4 NE/4 of Section 33, Williamson currently operates the Ross Draw Unit No. 12 which produces from the Ross Draw-Delaware Pool. Please be advised that the working interest ownership between the proposed non-standard proration unit and the NE/4 NE/4 of Section 33 is not common. While the parties owning working interest in these two tracts is almost identical, their percentage of working interest varies between the two tracts.

With regards to the proposed non-standard proration unit, the affected offset units include Lot 2 and the N/2 NE/4 (Units A and B) of Section 33, and Lot 4 and the NW/4 NW/4 (Unit D) of Section 34 (see attached plat.) After discussion with NMOCD, it has been determined that notice of this application to affected offset acreage within the State of Texas is not required. As stated above, the only affected offset tract that is currently being produced is Unit A of Section 33. Please be advised that the working interest ownership between the proposed non-standard proration unit and Lot 2 and Unit B of Section 33 is common. Please be further advised that the working interest ownership between the proposed non-standard proration unit and Lot 4 and Unit D of Section 34 is not common. Consequently, notice of the proposed unorthodox well location and non-standard proration unit is being provided to all working interest owners in Unit A of Section 33, and Lot 4 and Unit D of Section 34. A list of these working interest owners is attached.