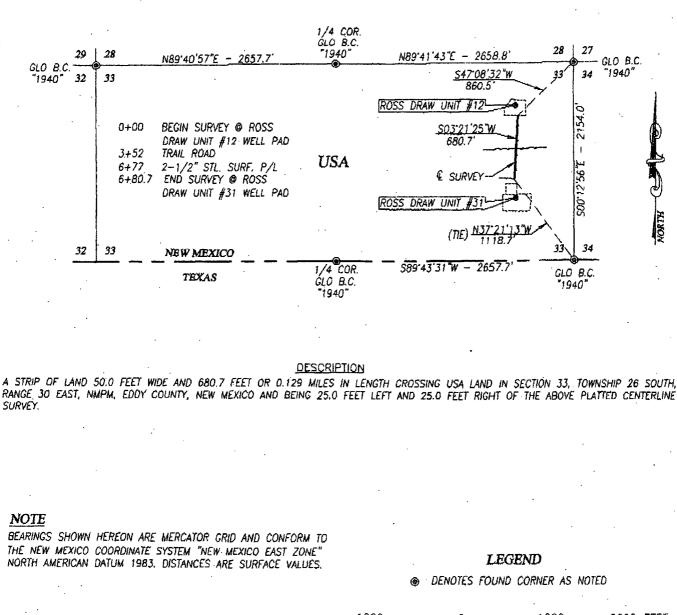

The proposed non-standard spacing unit is necessary due to a variation in the legal subdivision of the United States Public Lands Survey (see attached plats). Consequently Section 33 is shaped irregularly.

While it is not fully known the reason that the Ross Draw Unit No. 31 was drilled at its present location, an examination of documents in the well file indicates that Mr. Williamson may have chosen this well location in order to minimize surface disturbance due to the necessity to construct a road, pipeline and power line to this well from the existing Ross Draw Unit Well No. 12 (see attached plat).

Attached are Form C-102, a vicinity map of this area, a survey plat showing the extent and location of the electric line crossing, and a plat that identifies the offset wells

J. C. Williamson Application for Non-Standard Proration Unit & Unorthodox Well Location Ross Draw Unit No. 31 Page 3