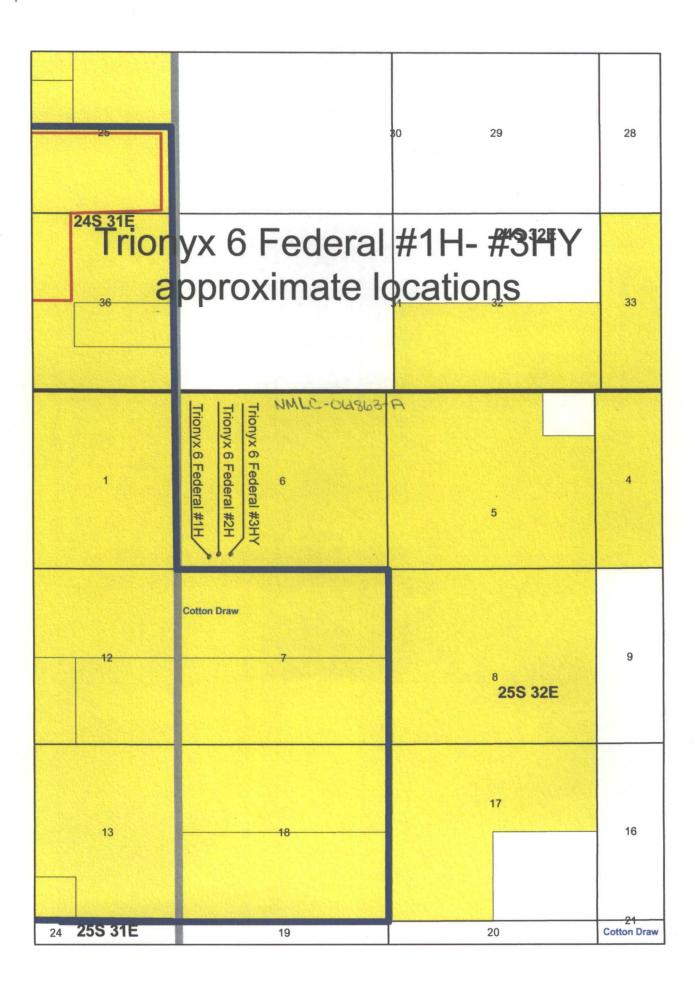

Re: Off Lease Gas Measurement, Sales, & Storage

Trionyx 6 Federal 1H, Trionyx 6 Federal 2H, & Trionyx 6 Federal 3H

Sec 6-T25S-R32E

NMLC-061863-A

API # 30-025-39948, 30-025-39949, & 30-025-39984

Wildcat; Bone Spring Pool Code: 96403 へいいち

### Wells/Facilities, continued

| Agreement Lease NMLC061863A NMLC061863A NMLC061863A NMLC061863A NMLC061863A NMLC061863A | Well/Fac Name, Number<br>TRIONYX 6 FEDERAL 1H<br>TRIONYX 6 FEDERAL 2H<br>TRIONYX 6 FEDERAL 3HY | API Number<br>30-025-39948-00-X1<br>30-025-39949-00-X1<br>30-025-40105-00-X1 | Location<br>Sec 6 T25S R32E SWSW 200FSL 940FWL<br>Sec 6 T25S R32E SWSW 200FSL 990FWL<br>Sec 6 T25S R32E SWSW Lot M 200FSL 1015FWL |  |
|-----------------------------------------------------------------------------------------|------------------------------------------------------------------------------------------------|------------------------------------------------------------------------------|-----------------------------------------------------------------------------------------------------------------------------------|--|
|-----------------------------------------------------------------------------------------|------------------------------------------------------------------------------------------------|------------------------------------------------------------------------------|-----------------------------------------------------------------------------------------------------------------------------------|--|

245 35E

Flow Line to Gas Sales Mete

EDDY COUNTY

DCP CDP Gas Sales Meter 727856

Trionyx 6 Federal 1H
Trionyx 6 Federal 2H
Trionyx 6 Federal 3H
COUNTY

25S 32F