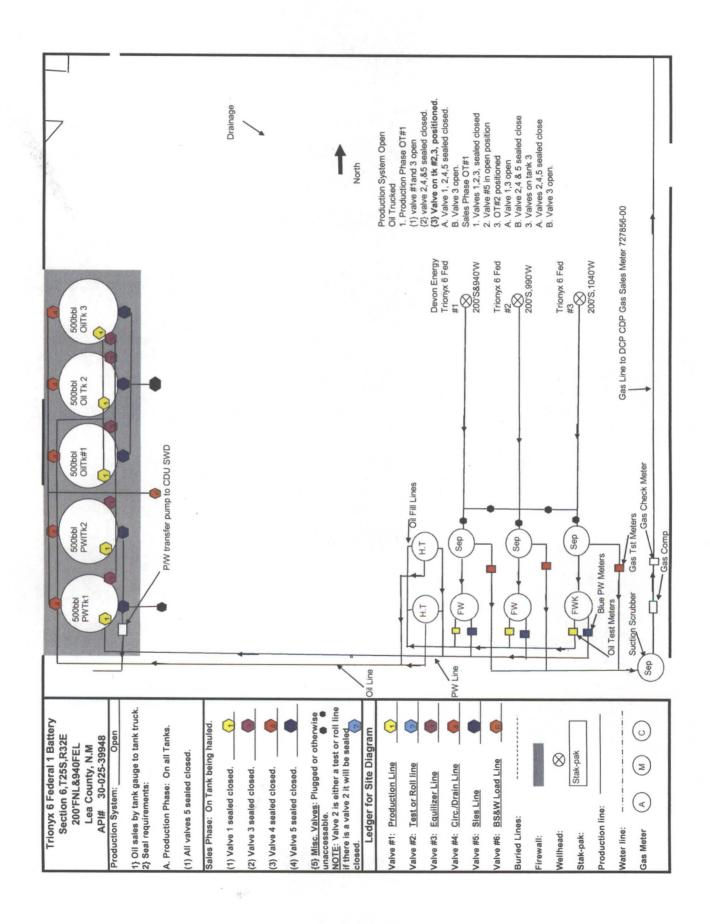

### 32. Additional remarks, continued

This is a three well pad and the tank battery is located on the well pad location. All three wells will utilize this tank battery and will be the only wells at this time. The CDP-GBP-Gas Sales Meter 727856-00 is located in Sec 11, T25S, R31E in Lea County, NM. All three wells will flow to the CDP and will be the only wells at this time utilizing the DCP CDP Gas Sales Meter 727856-00. There will be allocation gas, oil, and p/w meter for every well at the well and there will also be a gas check meter to check against the DCP CDP 727856-00 and it will be located at the Trionyx tank battery.

\*Will submit production and meter number once available.

ROW will or has already been obtained.

The working interest, royalty interest and overriding royalty interest onwers in the lease are uniformed; no additional notification is required.