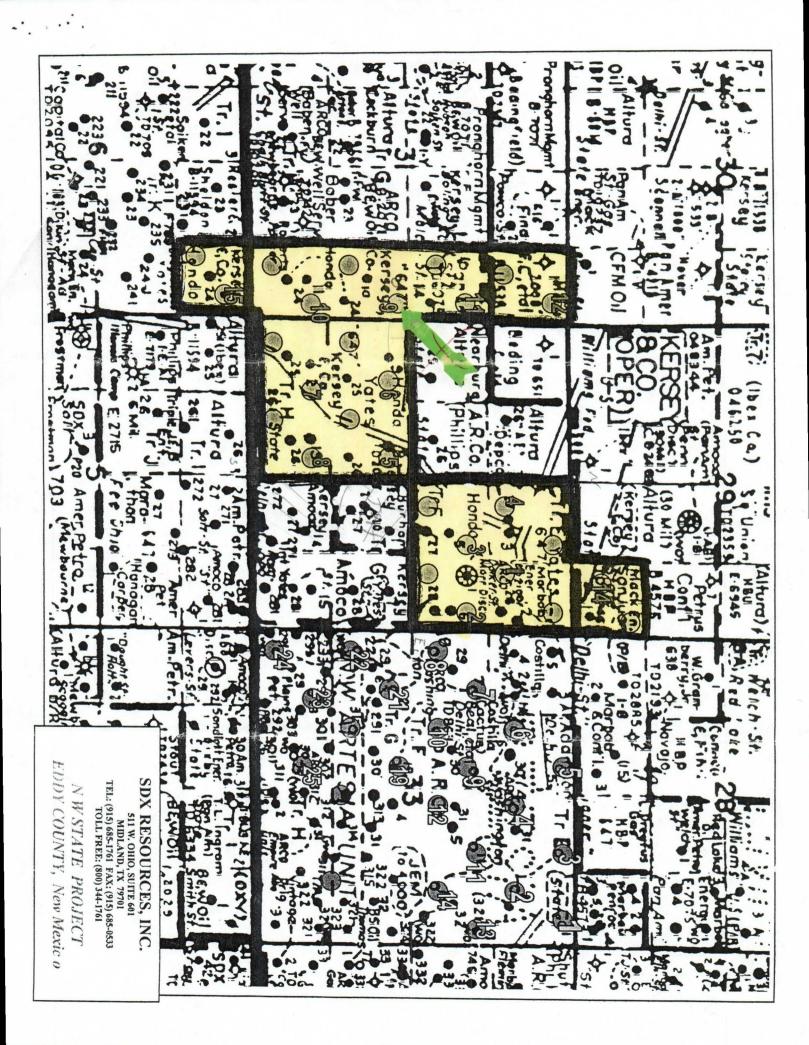

Eddy County, New Mexico

Dear Mr. Stogner,

SDX Resources, Inc. is the operator of the NW State lease covering 560 acres of State Lease # 647, located in the NE/4 & SW/4 of Sec. 32, SE/4 SE/4 of sec. 29, E/2 E/2 of sec. 31 T17S R28E, and the NE/4 NE/4 of Sec. 6 T18S R28E. The NW St. # 9 well has been staked at a non-standard location of 270' FEL and 2310' FSL of Sec. 31 T17S R28E. The location was moved to avoid existing power lines and a county road. This will only encroach on an internal proration unit line within the lease. Offset operators have been notified. SDX request that this letter serve as an application for administrative approval of the NW State # 9 location. A survey plat, a topographic map, and a lease map accompany this application. As shown on the lease map, the # 9 location chosen is necessary to maintain a consistent primary development pattern that will allow the possibility of future infill drilling (shown on lease map) to set up a secondary recovery project. Your assistance in this matter is greatly appreciated.