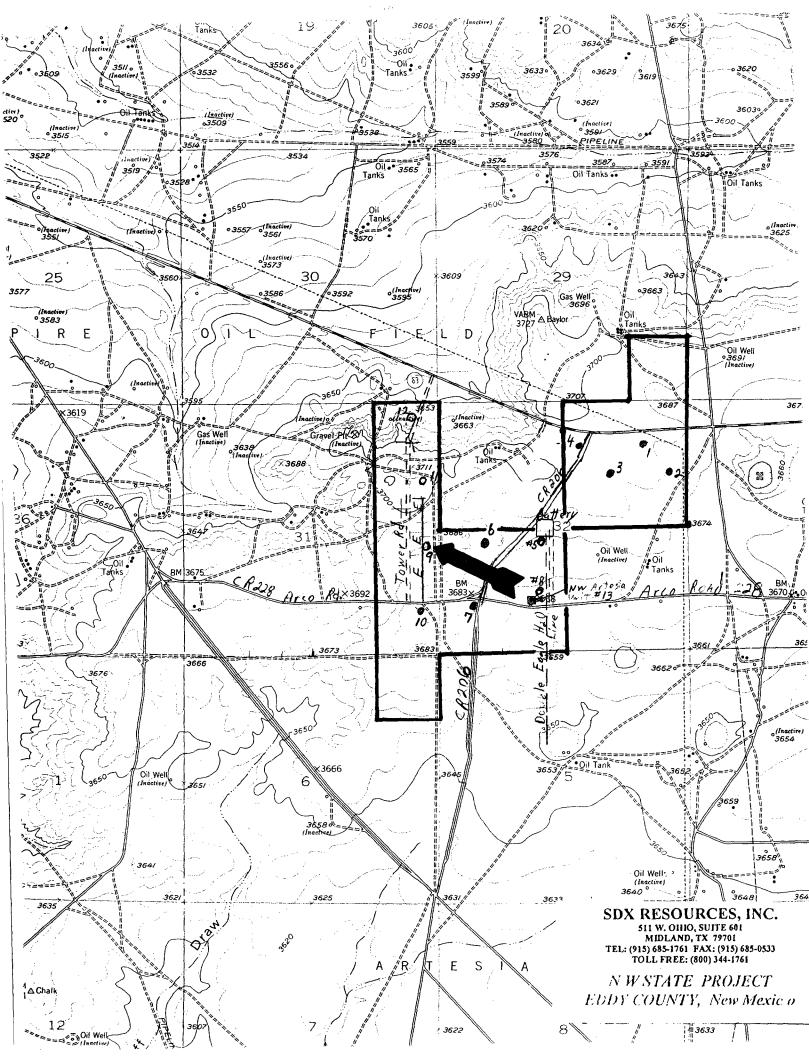

Eddy County, New Mexico

Dear Mr. Stogner,

SDX Resources, Inc. is the operator of the NW State lease covering 560 acres of State Lease # 647, located in the NE/4 & SW/4 of Sec. 32, SE/4 SE/4 of sec. 29, E/2 E/2 of sec. 31 T17S R28E, and the NE/4 NE/4 of Sec. 6 T18S R28E. The NW St. # 9 well has been staked at a non-standard location of 270' FEL and 2310' FSL of Sec. 31 T17S R28E. The location was moved to avoid existing power lines and a county road. This will only encroach on an internal proration unit line within the lease. Offset operators have been notified. SDX request that this letter serve as an application for administrative approval of the NW State # 9 location. A survey plat, a topographic map, and a lease map accompany this application. As shown on the lease map, the # 9 location chosen is necessary to maintain a consistent primary development pattern that will allow the possibility of future infill drilling (shown on lease map) to set up a secondary recovery project. Your assistance in this matter is greatly appreciated.