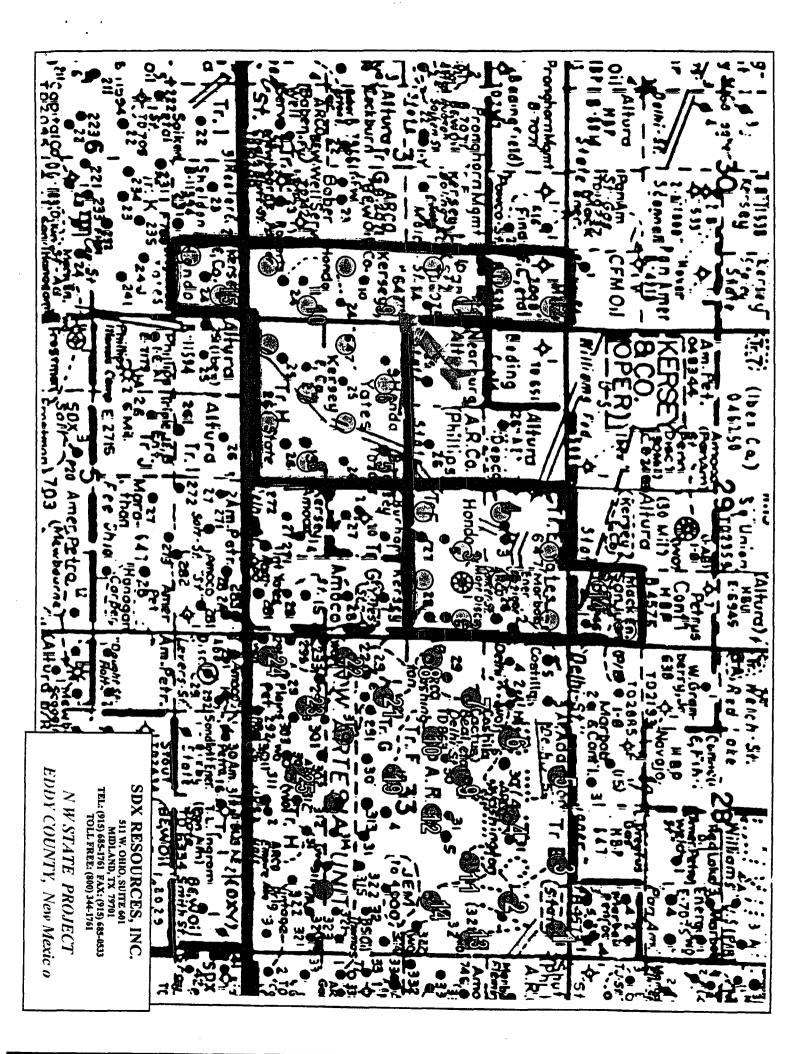

SDX Resources, Inc. is the operator of the NW State lease covering 560 acres of State Lease # 647, located in the NE/4 & SW/4 of Sec. 32, SE/4 SE/4 of sec. 29, E/2 E/2 of sec. 31 T17S R28E, and the NE/4 NE/4 of Sec. 6 T18S R28E. The NW St. # 9 well has been staked at a non-standard location of 270' FEL and 2310' FSL of Sec. 31 T17S R28E. The location was moved to avoid existing power lines and a county road. This will only encroach on an internal proration unit line within the lease. No offset operators will be effected. SDX request that this letter serve as an application for administrative approval of the NW State # 9 location. A survey plat and a lease map accompany this application. Your assistance in this matter is greatly appreciated.

|   | UL or lot so. | Section | Tuunahip      | Range | Lat bin | Peet from the | North/South Max | Feet from the | East/West Bue | C    |
|---|---------------|---------|---------------|-------|---------|---------------|-----------------|---------------|---------------|------|
|   | I             | 31      | 17 <b>-</b> S | 28-Е  |         | 2310          | SOUTH           | 270           | EAST          | EDDY |
| 1 |               |         |               |       |         |               |                 |               |               |      |

#### **Surface Location**

| UL or lot no. | Section | Township | Range | Lot Idn | Feet from the | North/South line | Feet from the | East/West Line | County |
|---------------|---------|----------|-------|---------|---------------|------------------|---------------|----------------|--------|
| ł             | 31      | 17S      | 28E   |         | 2310          | South            | 270           | East           | Eddy   |