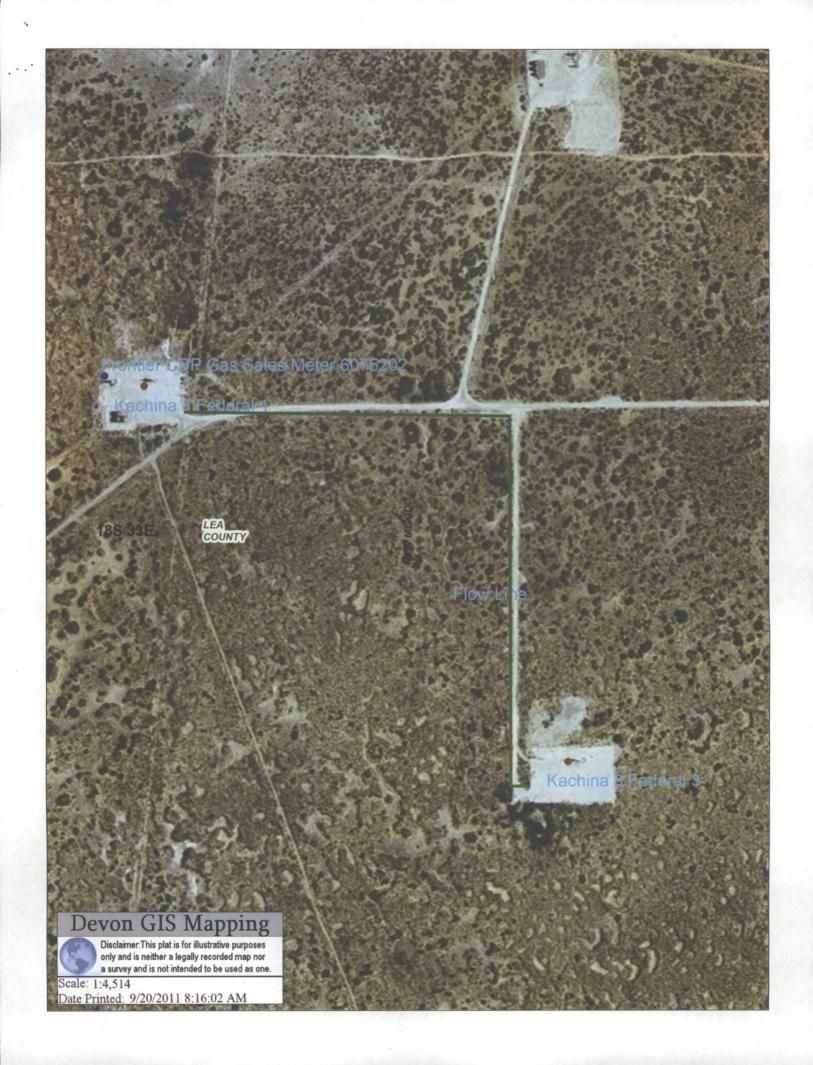

## Oil & Gas metering:

A central tank battery is located at the Kachina 8 Federal 1 well location in section 8, T18S, R33E. The Kachina 8 Federal 8 Federal 8 Federal 1 & Kachina 8 Federal 3 will be the only wells producing to the facility. The gas production from the two wells will flow to the Frontier CDP Sales Meter 6075202 which is also located at the Kachina 8 Federal 1 well location. Production from the Kachina 8 Federal 1 & 3 wells will flow to a header before flowing to the tank battery. The well production allocation method is that we shut a well in for 24 hours and produce the other well.

The benefit of surface commingling is that the two wells are approximately 1600 feet apart. Reduced liability with primary exposure to one facility and reduced lease road/location maintenance due to time/wear-n-tear needing spent at each well's location. This will also lessen the surface disturbance due to having all the production at one facility.