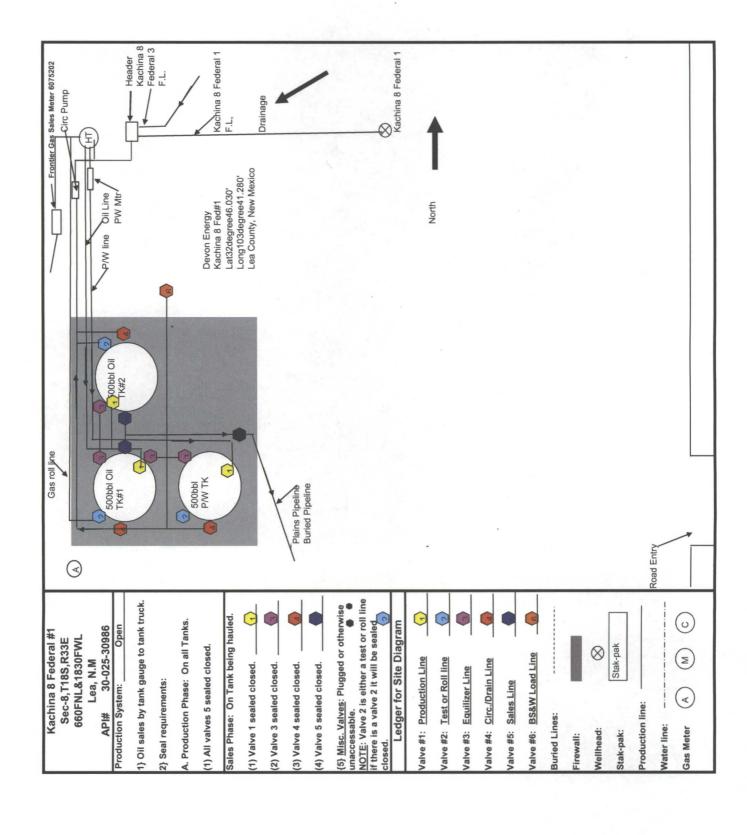

## Oil & Gas metering:

A central tank battery is located at the Kachina 8 Federal 1 well location in section 8, T18S, R33E. The Kachina 8 Federal 8 Federal 8 Federal 1 & Kachina 8 Federal 3 will be the only wells producing to the facility. The gas production from the two wells will flow to the Frontier CDP Sales Meter 6075202 which is also located at the Kachina 8 Federal 1 well location. Production from the Kachina 8 Federal 1 & 3 wells will flow to a header before flowing to the tank battery. The well production allocation method is that we shut a well in for 24 hours and produce the other well.

## **Process and Flow Descriptions:**

Please see attached diagram for the "proposed" Kachina 8 Federal 1's production facility. The flow of produced fluids is shown in detail along with a description of each vessel. From the common production header, one well is on test and its production leaves the production header and enters the Test Separator.