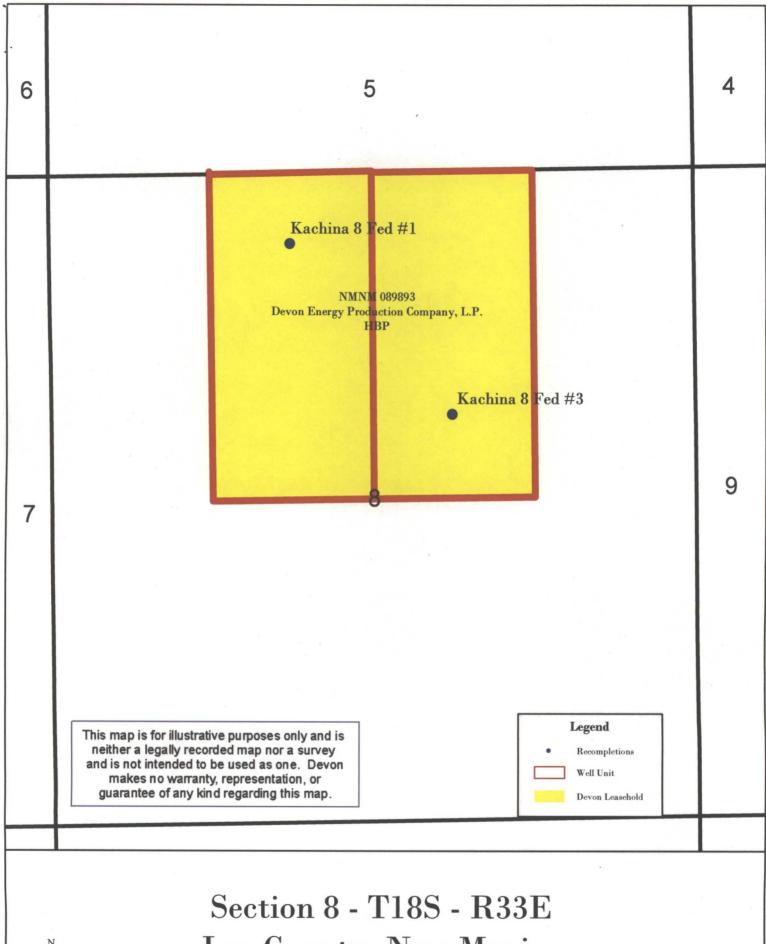

## Pool Surface commingling proposal for Kachina leases:

Devon Energy Production Company, LP is requesting approval for Central Tank Battery, Pool Surface Commingle from the following wells and pools:

| Federal Lease | MM: | 89893 |
|---------------|-----|-------|
|---------------|-----|-------|

A map is enclosed showing the Federal leases and well locations in Section 8-T18S-R33E. The working interest, royalty interest and overriding royalty interest owners are uniformed; no additional notification is required.

## Oil & Gas metering:

A central tank battery is located at the Kachina 8 Federal 1 well location in section 8, T18S, R33E. The Kachina 8 Federal 8 Federal 8 Federal 1 & Kachina 8 Federal 3 will be the only wells producing to the facility. The gas production from the two wells will flow to the Frontier CDP Sales Meter 6075202 which is also located at the Kachina 8 Federal 1 well location. Production from the Kachina 8 Federal 1 & 3 wells will flow to a header before flowing to the tank battery. The well production allocation method is that we shut a well in for 24 hours and produce the other well.