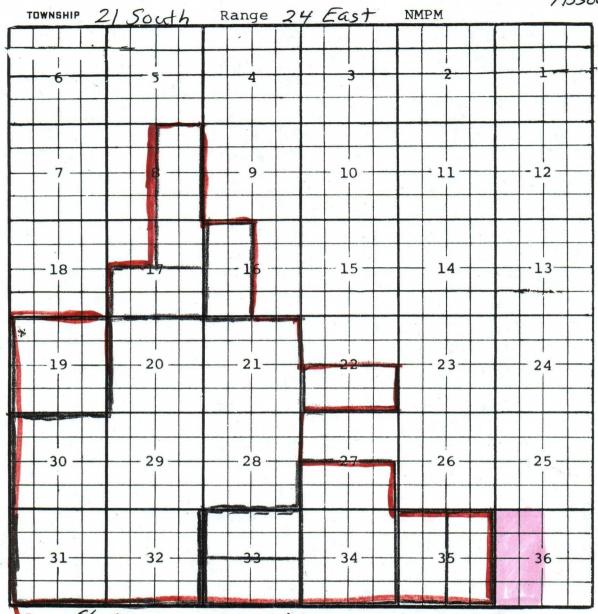

Well:

Two Marks 36 State Well No. 2

Location:

660 feet FNL & 2080 feet FWL

Well unit:

W½ of Section 36, Township 21 South, Range 24 East, N.M.P.M.,

Eddy County, New Mexico

The well will be drilled to a depth sufficient to test the Upper Pennsylvanian formation (Indian Basin-Upper Pennsylvanian Associated Pool). Under Order No. R-9922, as amended, the pool is spaced on 320 acres, with wells to be located no closer than 660 feet to a quarter section line nor closer than 330 feet to a quarter-quarter section line. One well is allowed per 80 acres. A Form C-102 for the well is attached as Exhibit A.

The location is based on geologic reasons. Exhibit B is a structure map on top of the Cisco/Canyon formation. Drilling the well at the proposed location will enable the well to achieve the highest structural position in the Cisco/Canyon formation in the E½SW¼ of Section 36, thus giving the well the best possible chance for success. (This plat is also being e-mailed to you, due to the small scale of the enclosed exhibit.)

<sup>&</sup>lt;sup>1</sup> Applicant will be drilling its Two Marks 36 State Well No. 1 in the SW1/4SW1/4 of Section 36.

Section 36 is comprised of two state leases: Lease V-5731, covering the  $N\frac{1}{2}$  of Section 36; and Lease V-5732, covering the  $S\frac{1}{2}$  of Section 36. See Exhibit C. The state royalty owner is common in the  $S\frac{1}{2}$  of section 36, and leasehold ownership is common in both leases: