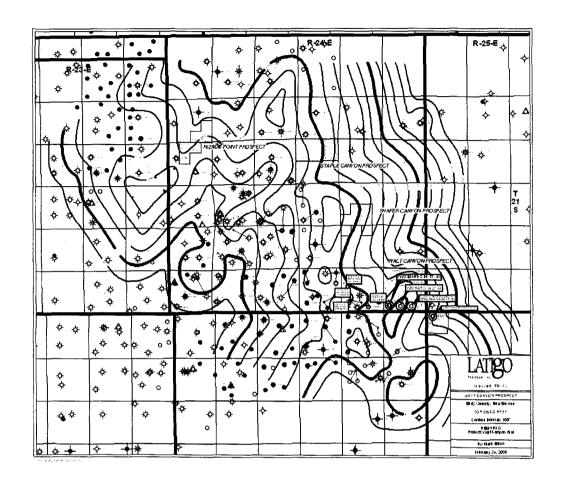

The location is based on geologic reasons. Exhibit B is a structure map on top of the Cisco/Canyon formation. Drilling the well at the proposed location will enable the well to achieve the highest structural position in the Cisco/Canyon formation in the E½SW¼ of Section 36, thus giving the well the best possible chance for success. (This plat is also being e-mailed to you, due to the small scale of the enclosed exhibit.)