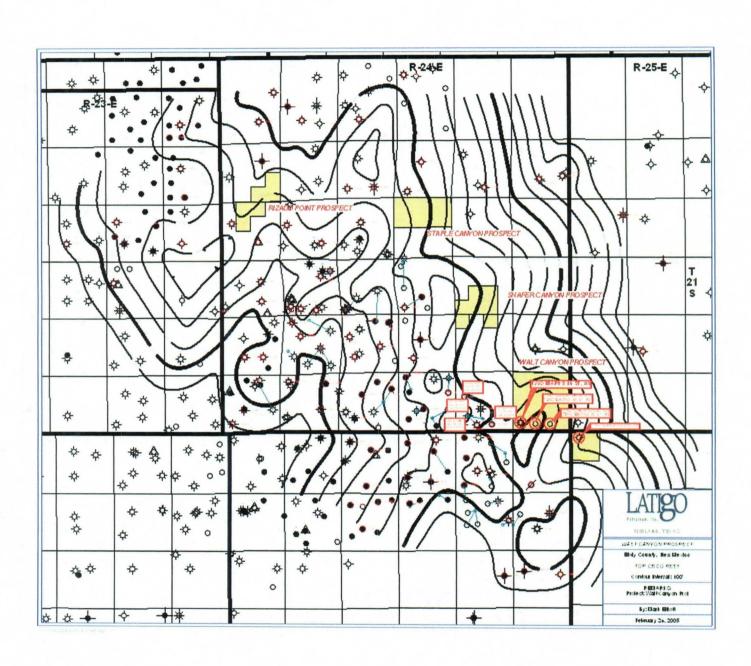

The location is based on geologic reasons. Exhibit B is a structure map on top of the Cisco/Canyon formation. Drilling the well at the proposed location will enable the well to achieve the highest structural position in the Cisco/Canyon formation in the E½SW¼ of Section 36, thus giving the well the best possible chance for success. (This plat is also being e-mailed to you, due to the small scale of the enclosed exhibit.)

# Stogner, Michael

From: JamesBruc@aol.com

Sent: Wednesday, March 30, 2005 10:22 AM

To: mstogner@state.nm.us

Subject: Latigo Petroleum, Inc./§36-21S-24E

Mike: Attached is a structure map for an NSL application I am delivering today.