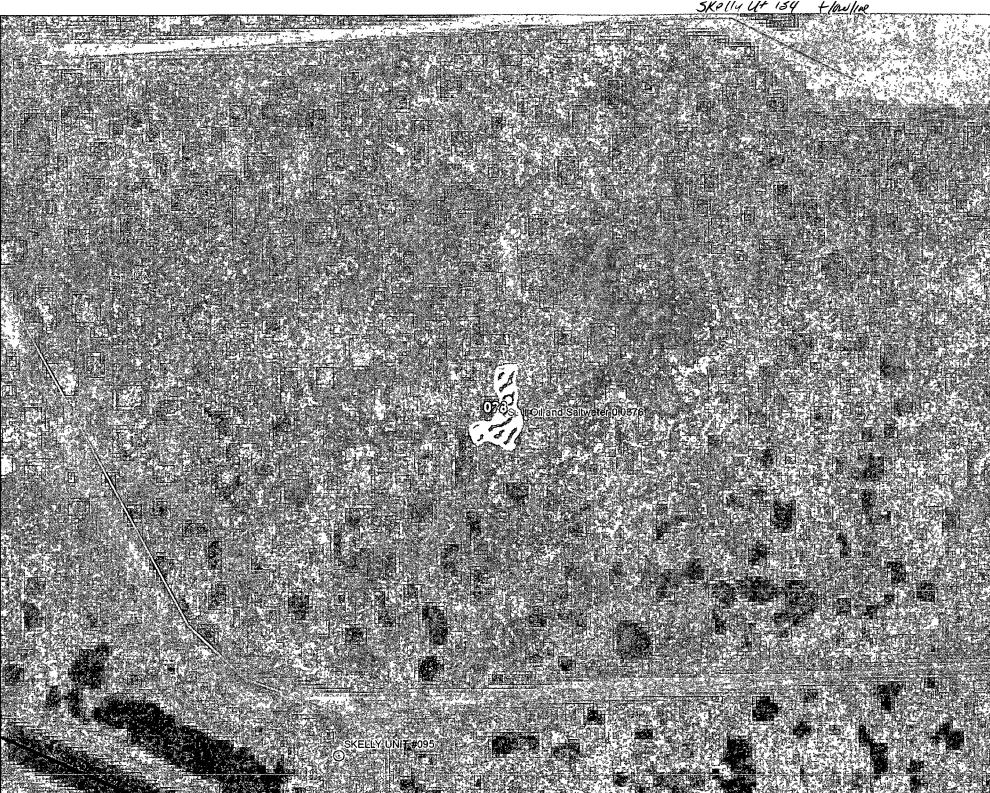

Gentlemen,

This notification is in regard to the following location and undesirable event:

Event Number: NU12034TG Event Date: 11/18/2011 Event Name: Skelly Unit 134 Legals: T17S/R31E, sec. 27,

The spill on the Skelly Unit 134 flowline is located 330 feet north-northeast of the Skelly Unit 95 well location. The spill falls within previously surveyed space. No known archeological sites in the vicinity. No archeological monitor required. The operator is approved to proceed with delineation of the spill site.

Spill map attached.

Thank you for your attention to these concerns,

Terry Gregston Environmental Protection Specialist Bureau of Land Management 620 E. Greene St. Carlsbad, NM 88220 Office (575) 234-5958 Cell (575) 361-2635 Fax (575) 234-5927