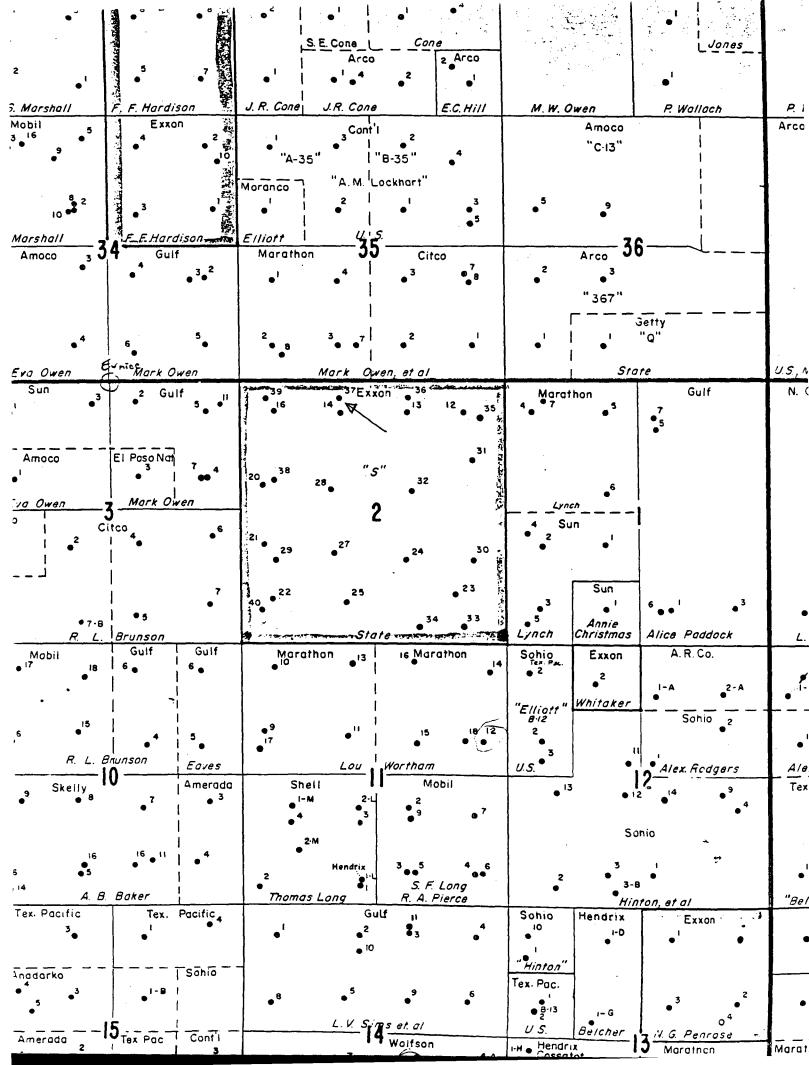

3. A plat of the area showing the acreage dedicated to the well and ownership of all offsetting leases:

Attached.

4. A 24-hour productivity test on Division Form C-116 showing the amount of oil, gas, and water produced from each zone: