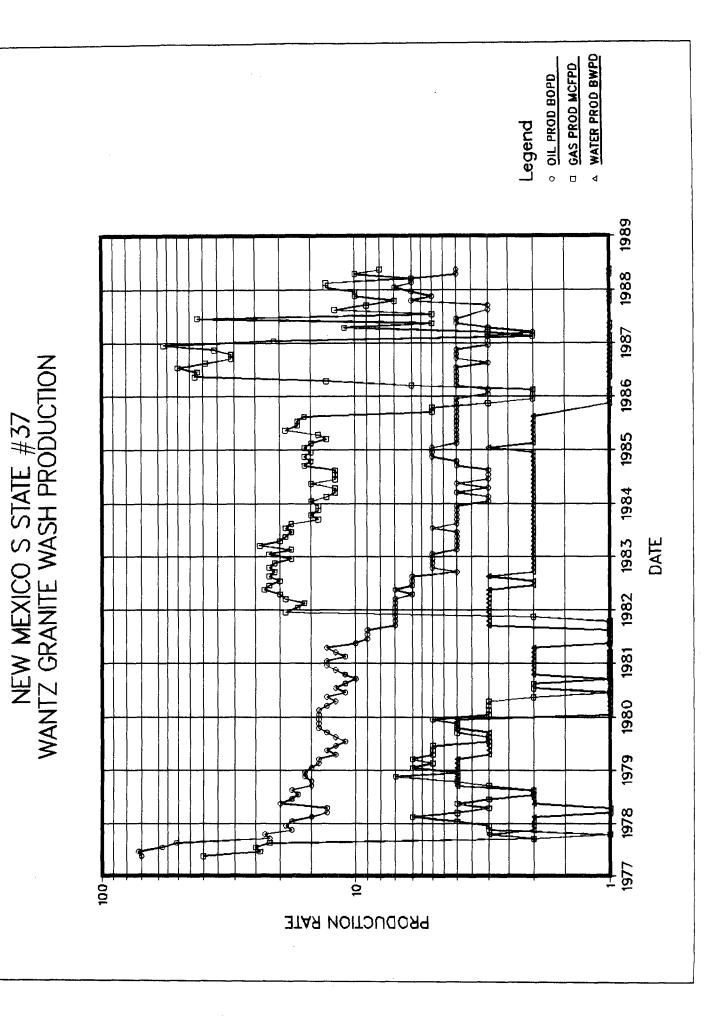

Tests for the Wantz Abo and Wantz Granite Wash are attached.

5. A production decline curve for zones showing that for a period of at least one year a steady rate of decline has been established for each zone which will permit a reasonable allocation of the commingled production to each zone for statistical purposes:

Decline curves for the Wantz Abo and Wantz Granite Wash are attached.

A current bottomhole pressure for each zone capable of flowing:

Measured shut-in bottomhole pressure is 542 psia for the Wantz Abo (measured by static downhole pressure bomb in the New Mexico "S" State #37), and 610 psia for the Wantz Granite Wash (measured by static downhole pressure bomb in the New Mexico "S" State #33). When adjusted to a common average datum of 3665 feet subsea, the Wantz Abo pressure is 549 psia and the Wantz Granite Wash pressure is 590 psia.

#### Wantz Granite Wash

Current Rate: 4.5 BOPD, 12.0 MCFPD (GOR = 2667 SCF/bbl)

Decline Rate: 15% per year

Economic Limit: 2 BOPD

#### Remaining Wantz Granite Wash Reserves

Produce to economic limit without commingling:  $N = \frac{(Q-Qi)365}{\ln(1-d)} = \frac{(2-4.5)365}{\ln(1-.15)} = 5,615 \text{ BO}$ 

Produce to commingling with Wantz Abo:  $N = \frac{(0-0i)365}{\ln(1-d)} = \frac{(0-4.5)365}{\ln(1-.15)} = 10,107 \text{ BO}$ 