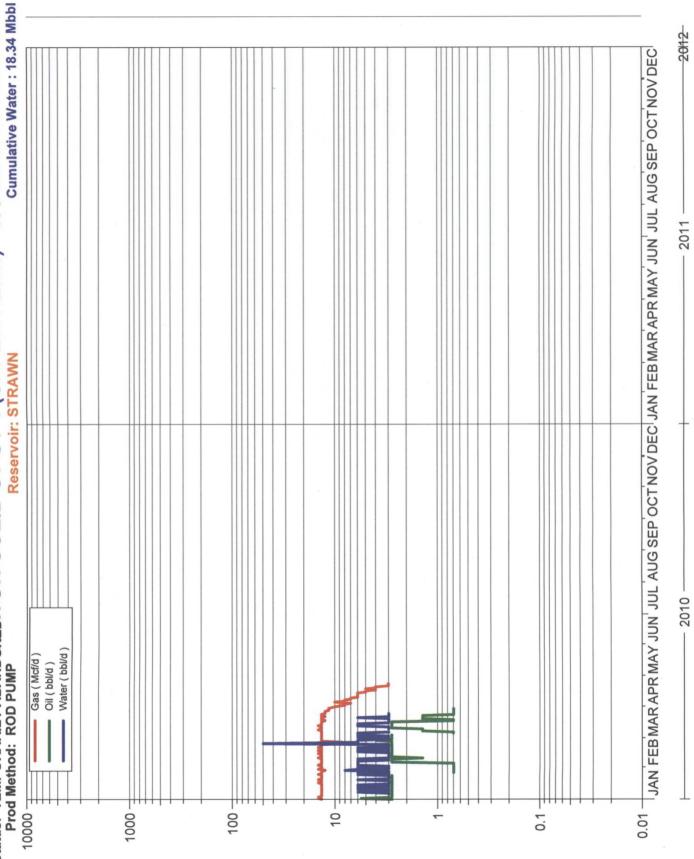

| DATA ELEMENT                                                                                                                                                                       | UPPER ZONE               | INTERMEDIATE ZONE | LOWER ZONE NOW            |
|------------------------------------------------------------------------------------------------------------------------------------------------------------------------------------|--------------------------|-------------------|---------------------------|
| Pool Name                                                                                                                                                                          | Wildcat; Wolfcamp        |                   | Tres Papalotes Upper Penn |
| Pool Code                                                                                                                                                                          | 97806                    |                   | 59870                     |
| Top and Bottom of Pay Section (Perforated or Open-Hole Interval)                                                                                                                   | 9614-9674                |                   | 10,320-10479              |
| Method of Production (Flowing or Artificial Lift)                                                                                                                                  | Rod Pump                 |                   | Rod Pump                  |
| Bottomhole Pressure (Note: Pressure data will not be required if the bottom perforation in the lower zone is within 150% of the depth of the top perforation in the upper zone)    | N/A · ·                  |                   | N/A                       |
| Oil Gravity or Gas BTU<br>(Degree API or Gas BTU)                                                                                                                                  |                          |                   |                           |
| Producing, Shut-In or<br>New Zone                                                                                                                                                  | Producing                |                   | Producing New Zone        |
| Date and Oil/Gas/Water Rates of Last Production. (Note: For new zones with no production history, applicant shall be required to attach production estimates and supporting data.) | 1 BO 3 MCF 9 BW          |                   | 2 BO 13 MCF 5 BW          |
| Fixed Allocation Percentage (Note: If allocation is based upon something other than current or past production, supporting data or explanation will be required.)                  | Oil Gas<br>33.33% 18.75% | Oil Gas           | Oil Gas<br>66.67% 81.25%  |

### Attachments:

C-102 for each zone to be commingled showing its spacing unit and acreage dedication.

Production curve for each zone for at least one year. (If not available, attach explanation.)

For zones with no production history, estimated production rates and supporting data. Data to support allocation method or formula. Notification list of working, royalty and overriding royalty interests for uncommon interest cases. Any additional statements, data or documents required to support commingling.