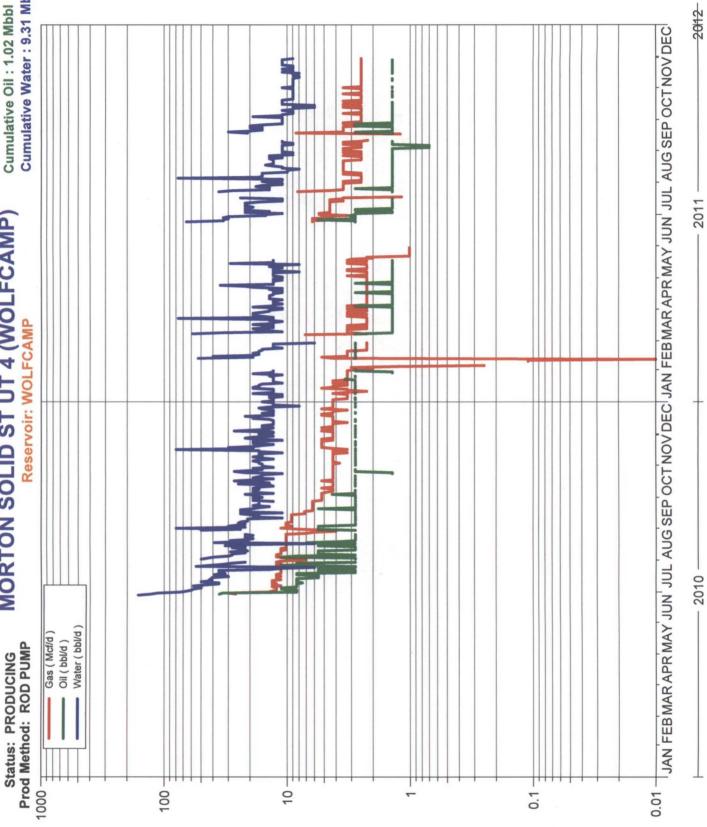

### Attachments:

C-102 for each zone to be commingled showing its spacing unit and acreage dedication.

Production curve for each zone for at least one year. (If not available, attach explanation.)

For zones with no production history, estimated production rates and supporting data. Data to support allocation method or formula. Notification list of working, royalty and overriding royalty interests for uncommon interest cases. Any additional statements, data or documents required to support commingling.

December 1, 2011

Mr. William Jones State of New Mexico Oil Conservation Division 1220 S. St. Francis Drive Santa Fe, New Mexico 87505

RE: Downhole Commingling Morton Solid State Unit 4 NW/4 SEC 4, T15S R34E Lea County, New Mexico

Dear Mr. Jones:

Please find attached the Form 3160-5 Sundry Notice of Intent to Downhole Commingle, OCD form C-107A, production data and graphs for the proposed zones. The working interest, royalty interest and overriding royalty interest owners in both formations are uniform.