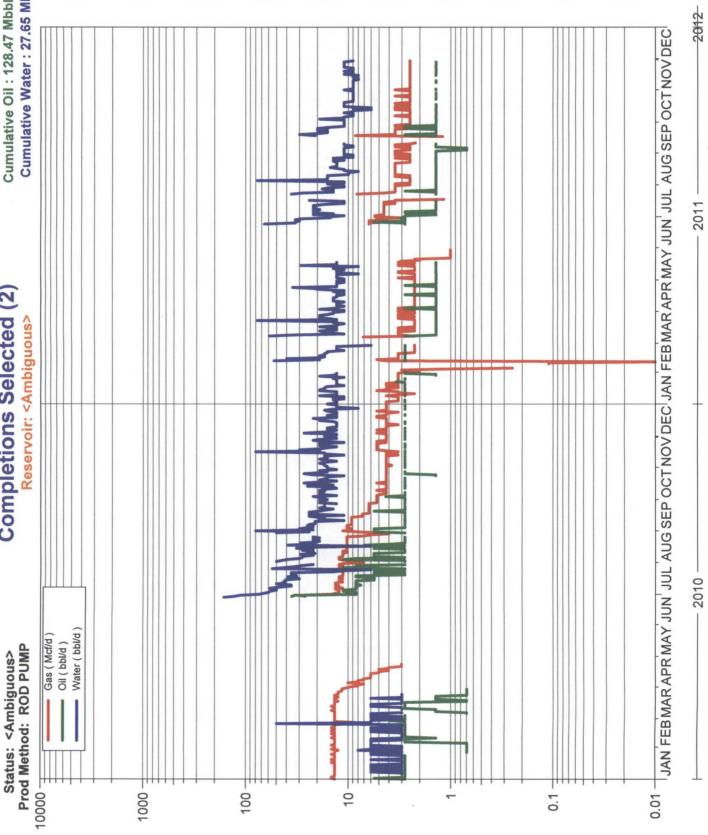

| DATA ELEMENT                                                                                                                                                                       | UPPER ZONE               | INTERMEDIATE ZONE | LOWER ZONE NOW            |
|------------------------------------------------------------------------------------------------------------------------------------------------------------------------------------|--------------------------|-------------------|---------------------------|
| Pool Name                                                                                                                                                                          | Wildcat; Wolfcamp        |                   | Tres Papalotes Upper Penn |
| Pool Code                                                                                                                                                                          | 97806                    |                   | 59870                     |
| Top and Bottom of Pay Section (Perforated or Open-Hole Interval)                                                                                                                   | 9614-9674                |                   | 10,320-10479              |
| Method of Production (Flowing or Artificial Lift)                                                                                                                                  | Rod Pump                 |                   | Rod Pump                  |
| Bottomhole Pressure (Note: Pressure data will not be required if the bottom perforation in the lower zone is within 150% of the depth of the top perforation in the upper zone)    | N/A · ·                  |                   | N/A                       |
| Oil Gravity or Gas BTU<br>(Degree API or Gas BTU)                                                                                                                                  |                          |                   |                           |
| Producing, Shut-In or<br>New Zone                                                                                                                                                  | Producing                |                   | Producing New Zone        |
| Date and Oil/Gas/Water Rates of Last Production. (Note: For new zones with no production history, applicant shall be required to attach production estimates and supporting data.) | 1 BO 3 MCF 9 BW          |                   | 2 BO 13 MCF 5 BW          |
| Fixed Allocation Percentage (Note: If allocation is based upon something other than current or past production, supporting data or explanation will be required.)                  | Oil Gas<br>33.33% 18.75% | Oil Gas           | Oil Gas<br>66.67% 81.25%  |

### Attachments:

C-102 for each zone to be commingled showing its spacing unit and acreage dedication.

Production curve for each zone for at least one year. (If not available, attach explanation.)

For zones with no production history, estimated production rates and supporting data. Data to support allocation method or formula. Notification list of working, royalty and overriding royalty interests for uncommon interest cases. Any additional statements, data or documents required to support commingling.