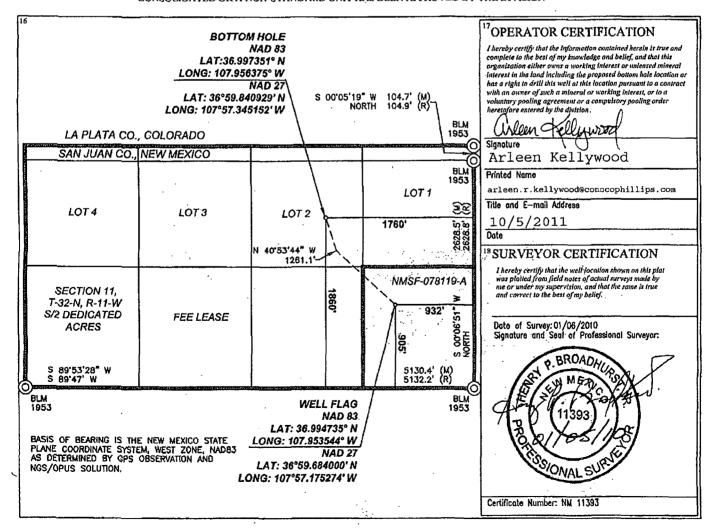

## WELL LOCATION AND ACREAGE DEDICATION PLAT

| 30-045-35196               |         | 72319/71599/97232 BLANCO MESAV            |               |         |               |                  | RDE / BASIN DA | KOTA /MANCOS           |          |
|----------------------------|---------|-------------------------------------------|---------------|---------|---------------|------------------|----------------|------------------------|----------|
| <sup>4</sup> Property Code |         | 5 Property Name                           |               |         |               |                  |                | 6 Well Number          |          |
| 18637                      |         | WALLER                                    |               |         |               |                  |                | 1B                     |          |
| OGRID No.                  |         | 8 Operator Name                           |               |         |               |                  |                | <sup>9</sup> Elevation |          |
| 14538                      | }       | BURLINGTON RESOURCES OIL & GAS COMPANY LP |               |         |               |                  | 6563           |                        |          |
|                            |         |                                           | <del> </del>  |         | 10 SURFACE    | LOCATION         |                |                        |          |
| UL or lot no.              | Section | Township                                  | Range         | Lot Idn | Feet from the | North/South line | Feet from the  | East/West line         | County   |
| Р                          | 11      | 32-N                                      | 11-W          |         | 905           | SOUTH            | 932            | EAST                   | SAN JUAN |
|                            |         |                                           | 11 E          | ottom H | ole Location  | If Different Fro | m Surface      |                        |          |
| UL or lot no.              | Section | Township                                  | Range         | Lot Idn | Feet from the | North/South line | Feet from the  | Bast/West line         | County   |
| J                          | 11      | 32-N                                      | 11-W          |         | 1860          | SOUTH            | 1760           | EAST                   | SAN JUAN |
| 12 Dedicated Acre          | Joint   | or Infill                                 | Consolidation | Code 15 | Order No.     |                  |                |                        |          |

\_TELEPHONE NO. <u>(505) 326-9700</u>

Waller 1B Surface - Unit P, Section 11, T032N, R011W Bottom Hole – Unit J, Section 11, T032N, R011W

The Waller 1B is a Blanco Mesaverde, Basin Dakota and Basin Mancos new drill. A cased hole neutron log will be run prior to completion to identify the Mesaverde, Dakota and Mancos zones. If the Mesaverde, Dakota and Mancos horizons can be isolated, a spinner test will be performed and the allocation will be assigned. In the event that the Mesaverde, Dakota and Mancos can not be tested separately, a volumetric calculation will be performed to determine the allocation percentages between the Basin Mesaverde, Basin Dakota and Basin Mancos. All documentation will be submitted to the Aztec NMOCD office.