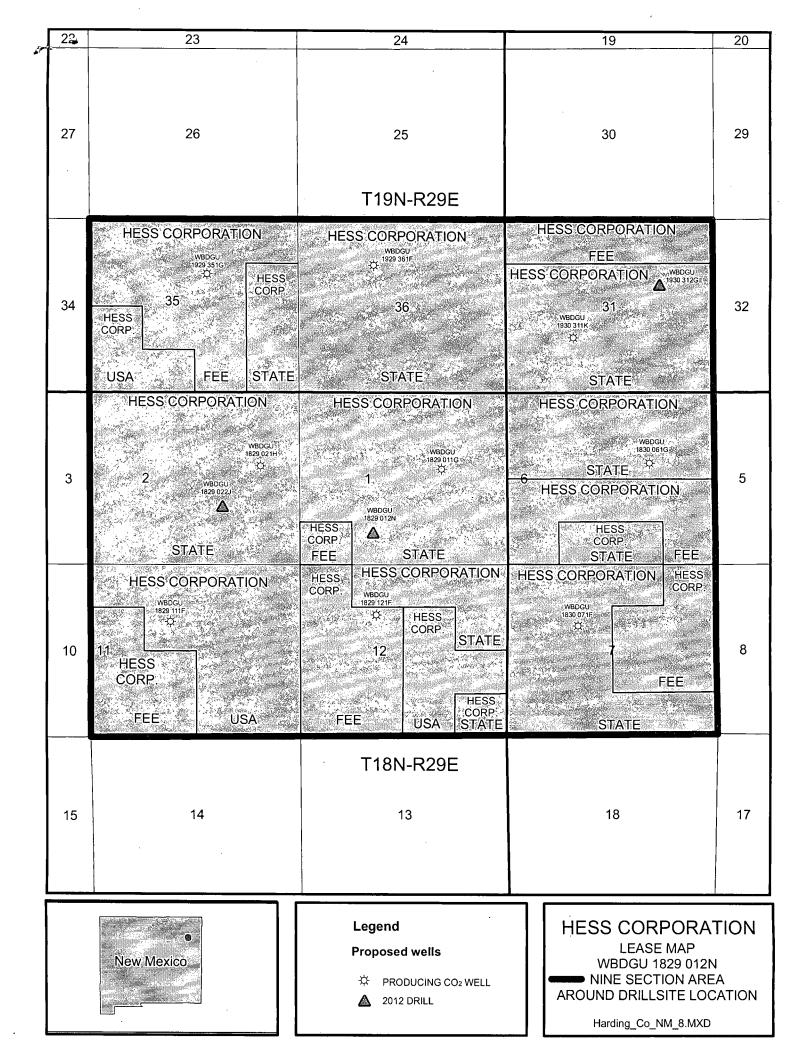

Enclosed is a plat showing the spacing unit, being all of Section 1, T18N, R29E, the drill site located in the unorthodox location of the SE/4SW/4 of Section 1 and the adjoining affected units being all of Section's 2, 11 and 12. All three of these sections are subject to R-7737 and are 640 acre offsetting units. Hess owns all of the leasehold in these sections and is a 100% working interest owner. Hess Corporation is the only affected party in the offsetting units all of which are fully enclosed and committed to the West Bravo Dome Carbon Dioxide Gas Unit.