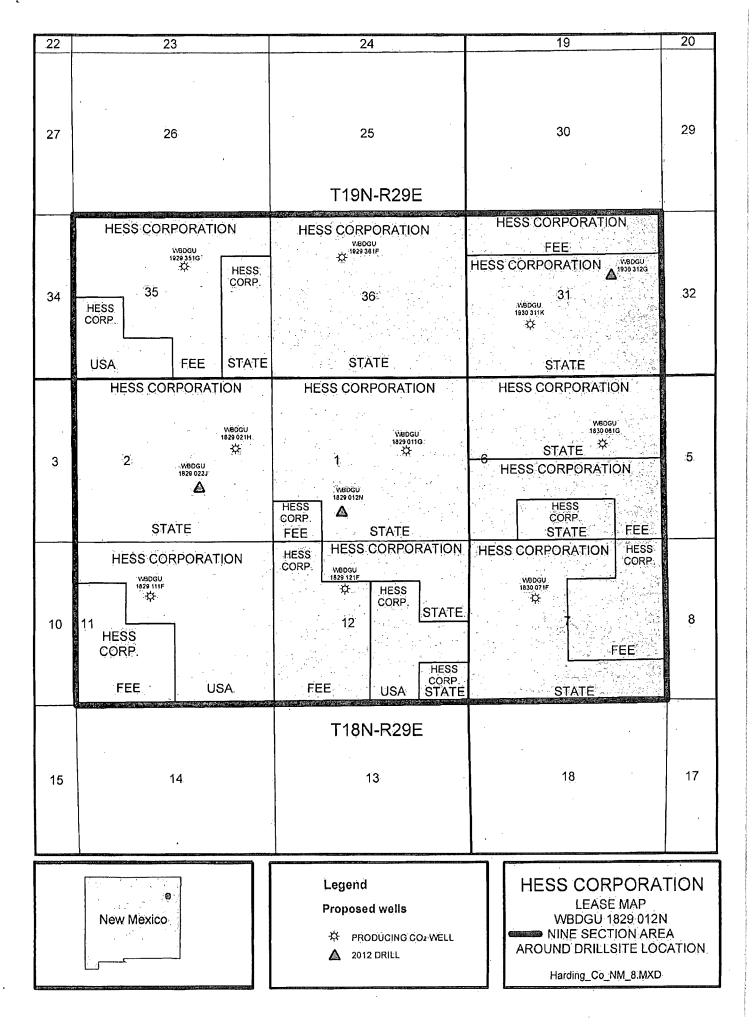

Enclosed is a plat showing the spacing unit, being all of Section 1, T18N, R29E, the drill site located in the unorthodox location of the SE/4SW/4 of Section 1 and the adjoining affected units being all of Section's 2, 11 and 12. All three of these sections are subject to R-7737 and are 640 acre offsetting units. Hess owns all of the leasehold in these sections and is a 100% working interest owner. Hess Corporation is the only affected party in the offsetting units all of which are fully enclosed and committed to the West Bravo Dome Carbon Dioxide Gas Unit.