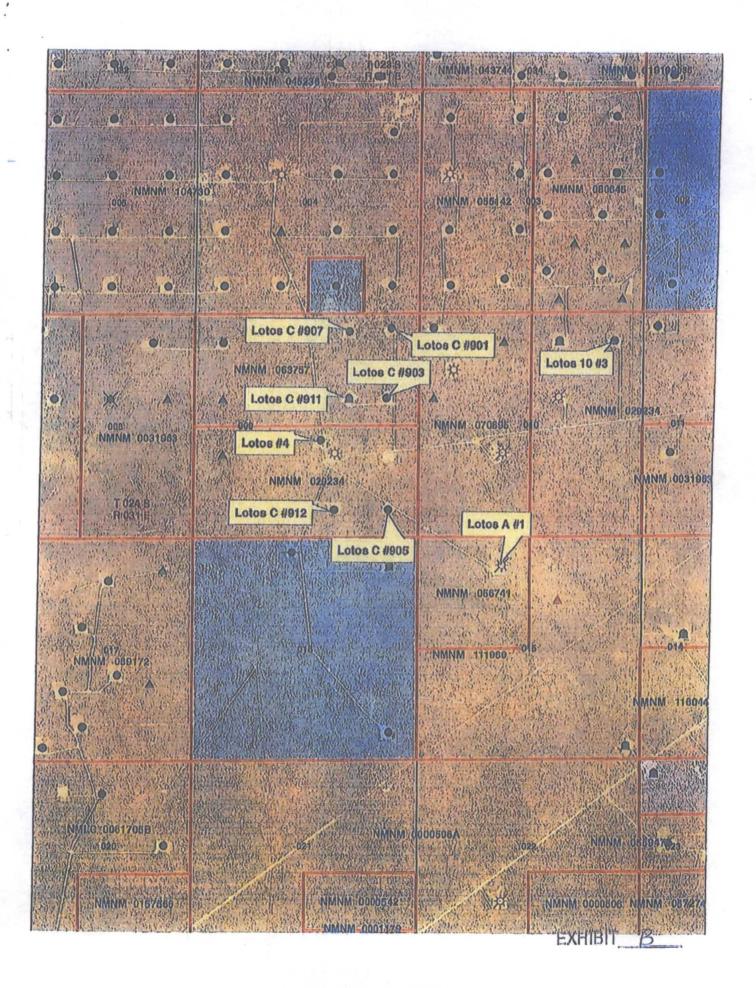

LEASE NMNM56741:

LOTOS A FEDERAL 1 30-015-26174 NENW 15-24S-31E -

CHESAPEAKE IS REQUESTING PERMISSION TO TURN THESE WELLS BACK ON.

ATTACHMENT: ALLOCATION DOCUMENT DIAGRAMS FOR: LOTOS FEDERAL 4 CENTRAL TANK BATTERY MAP SHOWING LEASE NUMBERS & LOCATIONS OF ALL LEASES