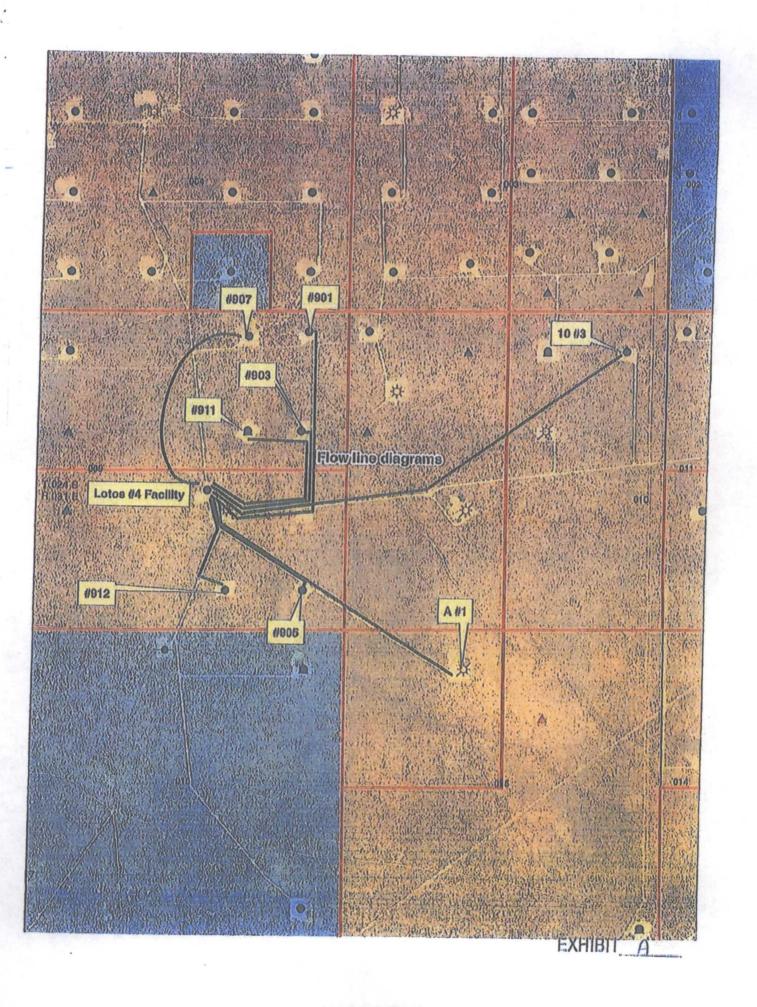

LEASE NMNM56741:

LOTOS A FEDERAL 1 30-015-26174 NENW 15-24S-31E -

CHESAPEAKE IS REQUESTING PERMISSION TO TURN THESE WELLS BACK ON.

ATTACHMENT: ALLOCATION DOCUMENT DIAGRAMS FOR: LOTOS FEDERAL 4 CENTRAL TANK BATTERY MAP SHOWING LEASE NUMBERS & LOCATIONS OF ALL LEASES