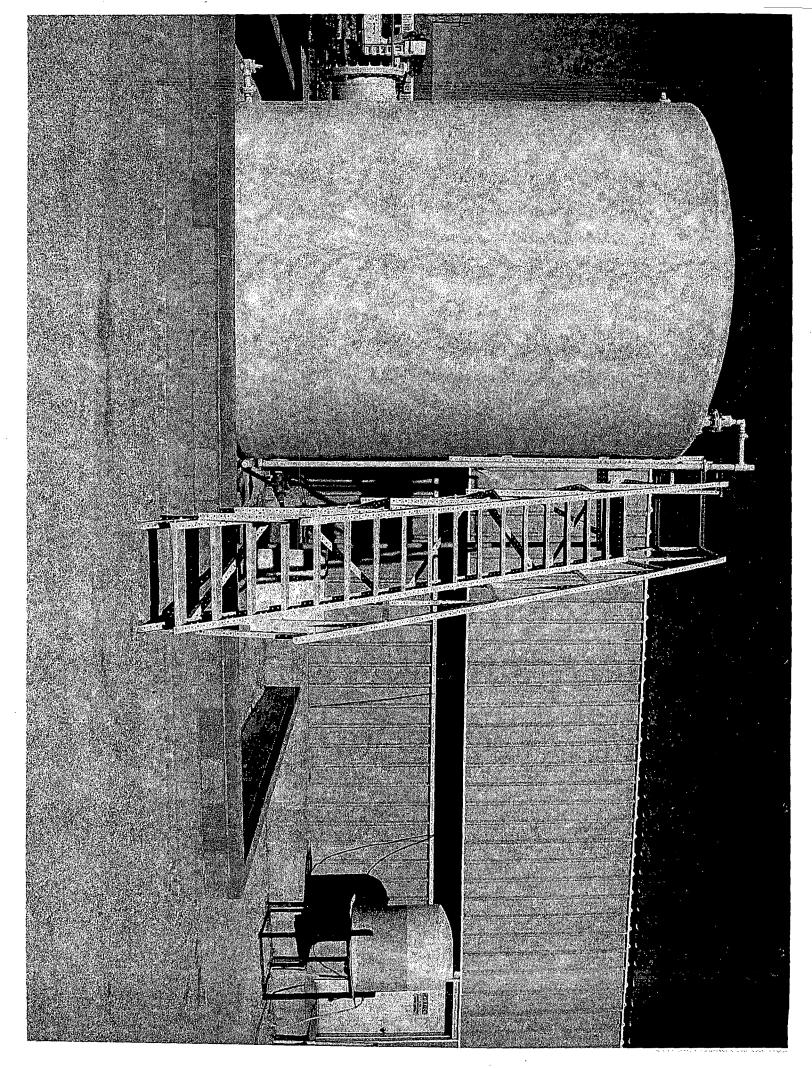

- 5. See Attachment (A) ALSO SEE PICTURES OF FACILITY ALL LINES ARE ABOVE GROUND AND WASHBAY BUILT ABOVE GRADE.
- 6. Drilling Fluids (None)

Brines - (None)

Acid - 2 to 3 gallons of Muriatic acid at on given time.

Lab waste - (None)

Other waste liquids - (None)

Other solid waste - picked up by waste Management - weekly

8. All waste water from steam cleaning of equipment is collected in a surface tank (300 bbl). It is used to hydro test vessels. Approx 20 to 25 gallons per week.
The waste water from the streamer drains into a cement lined sump which is then pumped

into the 300 bbl tank. The lines ar above ground from the sump to the tank. See Pictures.

- 9. (None)
- 10. The surface tank is checked is checked monthly and a log is kept in our GW-067 File
- 11. In the event of a spill, company personnel have been instructed to call a vacuum truck to pick up the fluid and dispose of it as required by the OCD.
- 12. Usable quality groundwater in the site vicinity is produced from the Ogallala Aquifer. The Ogallala generally consist of calcareous unconsolidated sans with variable amounts of clay, silt, and gravel, which are deposited in fluvial depositional environments. The Ogallala is capped in many places by a dense layer of caliche which ranges in thickness from a few feet to as much as 60 feet. Small to large quantities of usable quality water are available from the Ogallala in Lea County. The aquifer exists under water table conditions and demonstrates some seasonal fluctuations in saturated thickness. In general, the groundwater movement is to the southeast. The water depth at this facility is approximately 85 feet from the surface. See Attachment ( C )
- 13. In the event that Metering & Testing Services, Inc. closes this facility, the sump and tank will be cleaned and any fluids will be disposed of at a site approved by the OCD.
- 14. News Paper Information: H