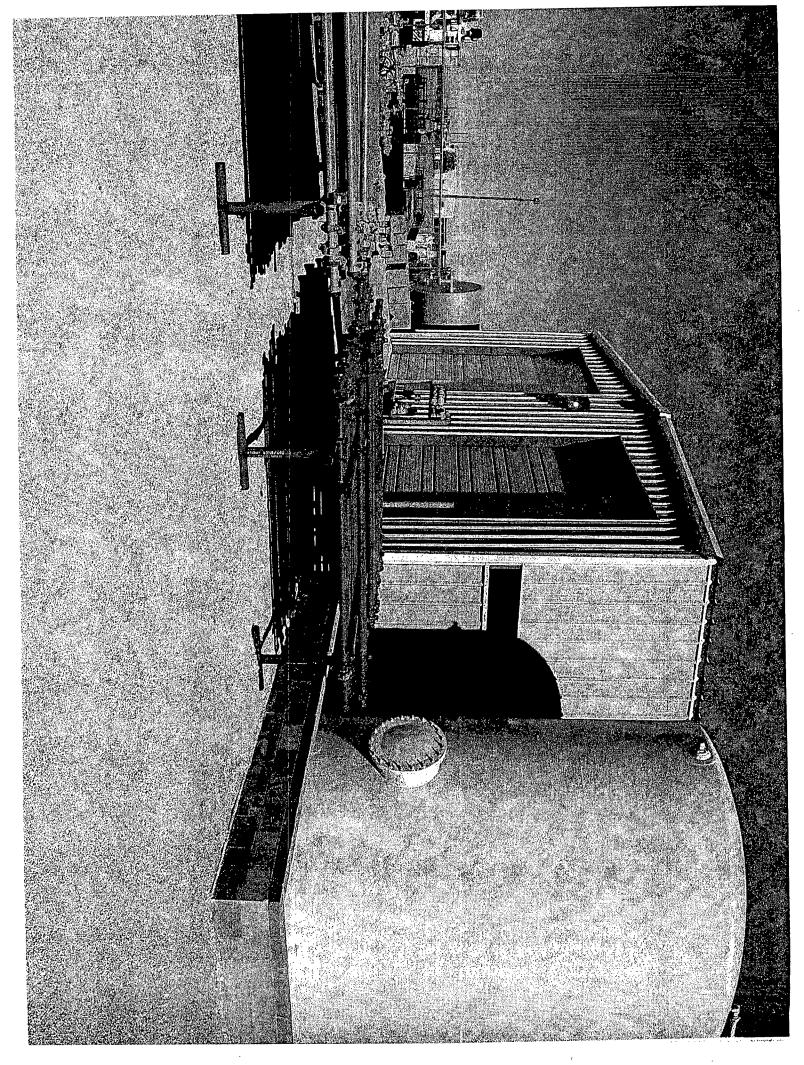

- 5. See Attachment (A) ALSO SEE PICTURES OF FACILITY ALL LINES ARE ABOVE GROUND AND WASHBAY BUILT ABOVE GRADE.
- 6. Drilling Fluids (None)

Brines - (None)

Acid - 2 to 3 gallons of Muriatic acid at on given time.

Lab waste - (None)

Other waste liquids - (None)

Other solid waste - picked up by waste Management - weekly

8. All waste water from steam cleaning of equipment is collected in a surface tank (300 bbl). It is used to hydro test vessels. Approx 20 to 25 gallons per week.
The waste water from the streamer drains into a cement lined sump which is then pumped

into the 300 bbl tank. The lines ar above ground from the sump to the tank. See Pictures.

- 9. (None)
- 10. The surface tank is checked is checked monthly and a log is kept in our GW-067 File
- 11. In the event of a spill, company personnel have been instructed to call a vacuum truck to pick up the fluid and dispose of it as required by the OCD.
- 12. Usable quality groundwater in the site vicinity is produced from the Ogallala Aquifer. The Ogallala generally consist of calcareous unconsolidated sans with variable amounts of clay, silt, and gravel, which are deposited in fluvial depositional environments. The Ogallala is capped in many places by a dense layer of caliche which ranges in thickness from a few feet to as much as 60 feet. Small to large quantities of usable quality water are available from the Ogallala in Lea County. The aquifer exists under water table conditions and demonstrates some seasonal fluctuations in saturated thickness. In general, the groundwater movement is to the southeast. The water depth at this facility is approximately 85 feet from the surface. See Attachment ( C )
- 13. In the event that Metering & Testing Services, Inc. closes this facility, the sump and tank will be cleaned and any fluids will be disposed of at a site approved by the OCD.
- 14. News Paper Information: H