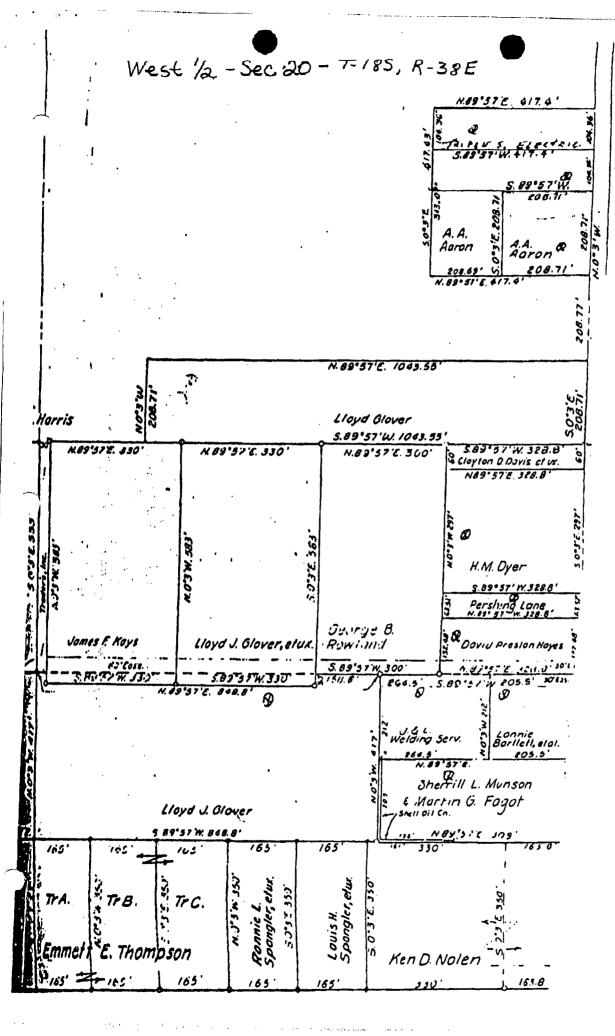

|    | ☐ New                                                                                                                                                  |  |  |
|----|--------------------------------------------------------------------------------------------------------------------------------------------------------|--|--|
| 1. | Type: GW 67                                                                                                                                            |  |  |
| 2. | Operator: MELETING! Testing Senices, INC                                                                                                               |  |  |
|    | Address: 1807 N. West county RD Hobbs NM 88240                                                                                                         |  |  |
|    | Contact Person: Tom Dowan Phone: \$75-397-1631                                                                                                         |  |  |
| 3. | Location: NE /4 SE /4 Section ZO Township 185 Range 38 E  Submit large scale topographic map showing exact location.                                   |  |  |
| 4. | Attach the name, telephone number and address of the landowner of the facility site.                                                                   |  |  |
| 5. | Attach the description of the facility with a diagram indicating location of fences, pits, dikes and tanks on the facility                             |  |  |
| 6. | Attach a description of all materials stored or used at the facility.                                                                                  |  |  |
| 7. | Attach a description of present sources of effluent and waste solids. Average quality and daily volume of waste water must be included.                |  |  |
| 8. | Attach a description of current liquid and solid waste collection/treatment/disposal procedures.                                                       |  |  |
| 9. | Attach a description of proposed modifications to existing collection/treatment/disposal systems.                                                      |  |  |
| 10 | . Attach a routine inspection and maintenance plan to ensure permit compliance.                                                                        |  |  |
| 11 | . Attach a contingency plan for reporting and clean-up of spills or releases.                                                                          |  |  |
| 12 | . Attach geological/hydrological information for the facility. Depth to and quality of ground water must be included.                                  |  |  |
| 13 | . Attach a facility closure plan, and other information as is necessary to demonstrate compliance with any other OCD rules, regulations and/or orders. |  |  |
|    | 14. CERTIFICATIONI hereby certify that the information submitted with this application is true and correct to the pest of my knowledge and belief.     |  |  |
| ]  | Name: Ton Dynam Title: VDresident                                                                                                                      |  |  |
|    | Signature: Date:                                                                                                                                       |  |  |
| J  | E-mail Address: hobbse metering and testing, com                                                                                                       |  |  |
|    |                                                                                                                                                        |  |  |

#### Notice for Discharge Permit Renewals

Let it be known that Tom Duncan, Metering & Testing Services, Inc. at 2807 N. West County Road, in Hobbs, New Mexico 88240, has submitted a Discharge Plan Renewal Permit GW-067, in accordance with section 3108 of 20.6.2 NMAC. The location being in the NE/4, SE/4 of Section 20, Township 18 South, Range 38 East, NMPM, Lea County, New Mexico, which is 2807 N. West County Road, Hobbs, NM. The discharge will include all wastewater from stream cleaning of equipment which is collected in a 300 bbl. surface tank and is approximately 20-25 gallons per week. The wastewater consists of gray water which includes biodegradable cleaning solution. The ground water most likely to be affected by this discharge is at 85 ft below ground level and has a total dissolved solutes concentration of approximatley 700mg/L.

Tom Duncan 5700 JaRob lane Hobbs, New Mexico 88242 Phone (575)-392-7459

- 3. NE/4, SE/4, Section 20, Township 18 S, Range 38E, Lea County
- 4. Metering & Testing Services, Inc.

2807 N. West County RD Hobbs, New Mexico 88242 Phone (575)-397-1631