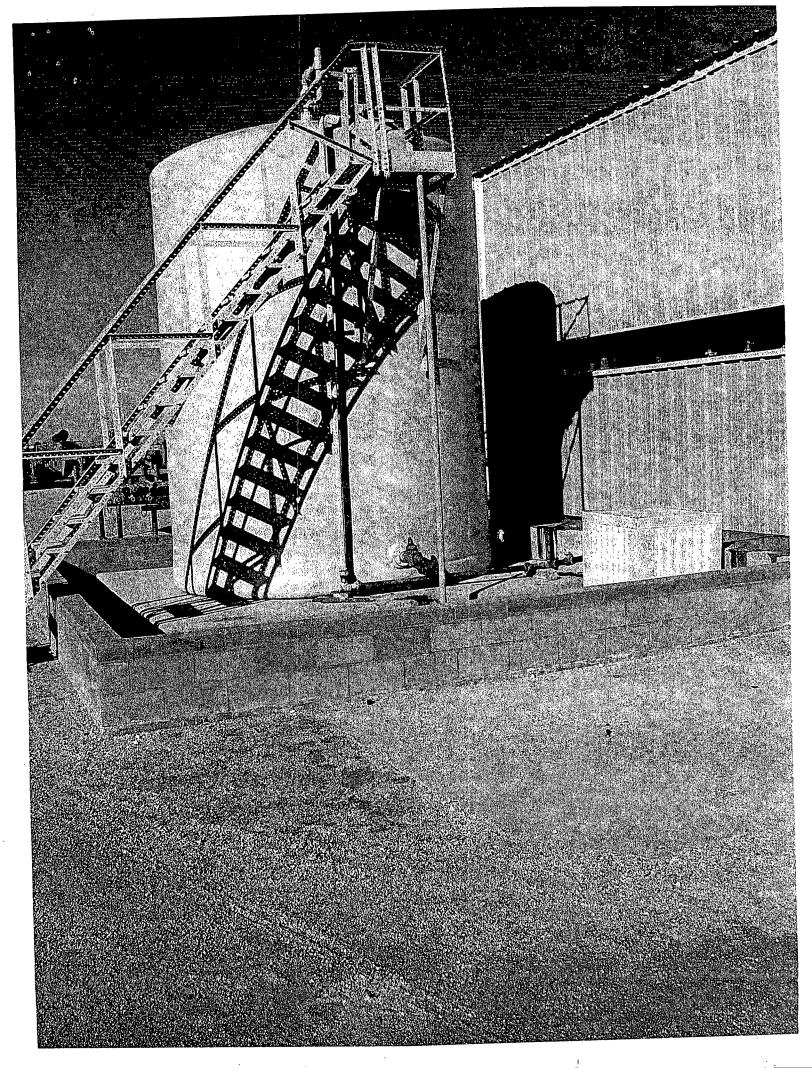

- 5. See Attachment (A) ALSO SEE PICTURES OF FACILITY ALL LINES ARE ABOVE GROUND AND WASHBAY BUILT ABOVE GRADE.
- 6. Drilling Fluids (None)

Brines - (None)

Acid - 2 to 3 gallons of Muriatic acid at on given time.

Lab waste - (None)

Other waste liquids - (None)

Other solid waste - picked up by waste Management - weekly

8. All waste water from steam cleaning of equipment is collected in a surface tank (300 bbl). It is used to hydro test vessels. Approx 20 to 25 gallons per week.
The waste water from the streamer drains into a cement lined sump which is then pumped

into the 300 bbl tank. The lines ar above ground from the sump to the tank. See Pictures.

- 9. (None)
- 10. The surface tank is checked is checked monthly and a log is kept in our GW-067 File
- 11. In the event of a spill, company personnel have been instructed to call a vacuum truck to pick up the fluid and dispose of it as required by the OCD.
- 12. Usable quality groundwater in the site vicinity is produced from the Ogallala Aquifer. The Ogallala generally consist of calcareous unconsolidated sans with variable amounts of clay, silt, and gravel, which are deposited in fluvial depositional environments. The Ogallala is capped in many places by a dense layer of caliche which ranges in thickness from a few feet to as much as 60 feet. Small to large quantities of usable quality water are available from the Ogallala in Lea County. The aquifer exists under water table conditions and demonstrates some seasonal fluctuations in saturated thickness. In general, the groundwater movement is to the southeast. The water depth at this facility is approximately 85 feet from the surface. See Attachment ( C )
- 13. In the event that Metering & Testing Services, Inc. closes this facility, the sump and tank will be cleaned and any fluids will be disposed of at a site approved by the OCD.
- 14. News Paper Information: H