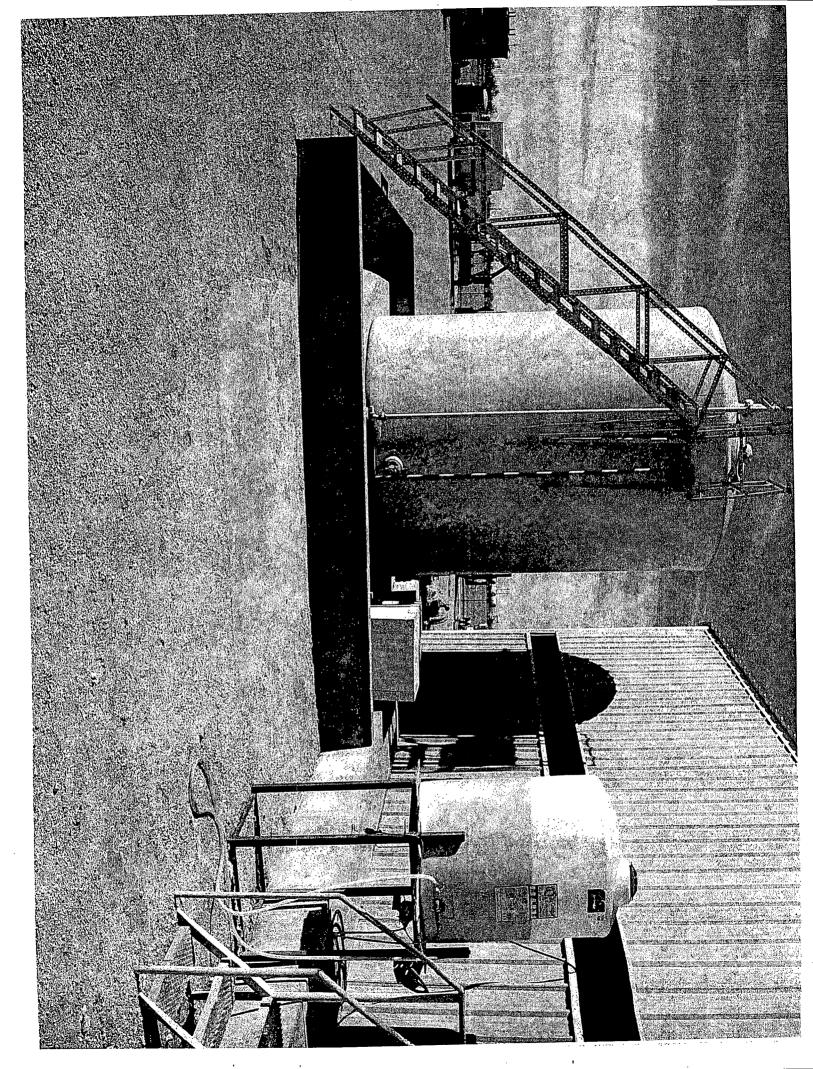

- 5. See Attachment (A) ALSO SEE PICTURES OF FACILITY ALL LINES ARE ABOVE GROUND AND WASHBAY BUILT ABOVE GRADE.
- 6. Drilling Fluids (None)

Brines - (None)

Acid - 2 to 3 gallons of Muriatic acid at on given time.

Lab waste - (None)

Other waste liquids - (None)

Other solid waste - picked up by waste Management - weekly

8. All waste water from steam cleaning of equipment is collected in a surface tank (300 bbl). It is used to hydro test vessels. Approx 20 to 25 gallons per week.
The waste water from the streamer drains into a cement lined sump which is then pumped

into the 300 bbl tank. The lines ar above ground from the sump to the tank. See Pictures.

- 9. (None)
- 10. The surface tank is checked is checked monthly and a log is kept in our GW-067 File
- 11. In the event of a spill, company personnel have been instructed to call a vacuum truck to pick up the fluid and dispose of it as required by the OCD.
- 12. Usable quality groundwater in the site vicinity is produced from the Ogallala Aquifer. The Ogallala generally consist of calcareous unconsolidated sans with variable amounts of clay, silt, and gravel, which are deposited in fluvial depositional environments. The Ogallala is capped in many places by a dense layer of caliche which ranges in thickness from a few feet to as much as 60 feet. Small to large quantities of usable quality water are available from the Ogallala in Lea County. The aquifer exists under water table conditions and demonstrates some seasonal fluctuations in saturated thickness. In general, the groundwater movement is to the southeast. The water depth at this facility is approximately 85 feet from the surface. See Attachment ( C )
- 13. In the event that Metering & Testing Services, Inc. closes this facility, the sump and tank will be cleaned and any fluids will be disposed of at a site approved by the OCD.
- 14. News Paper Information: H