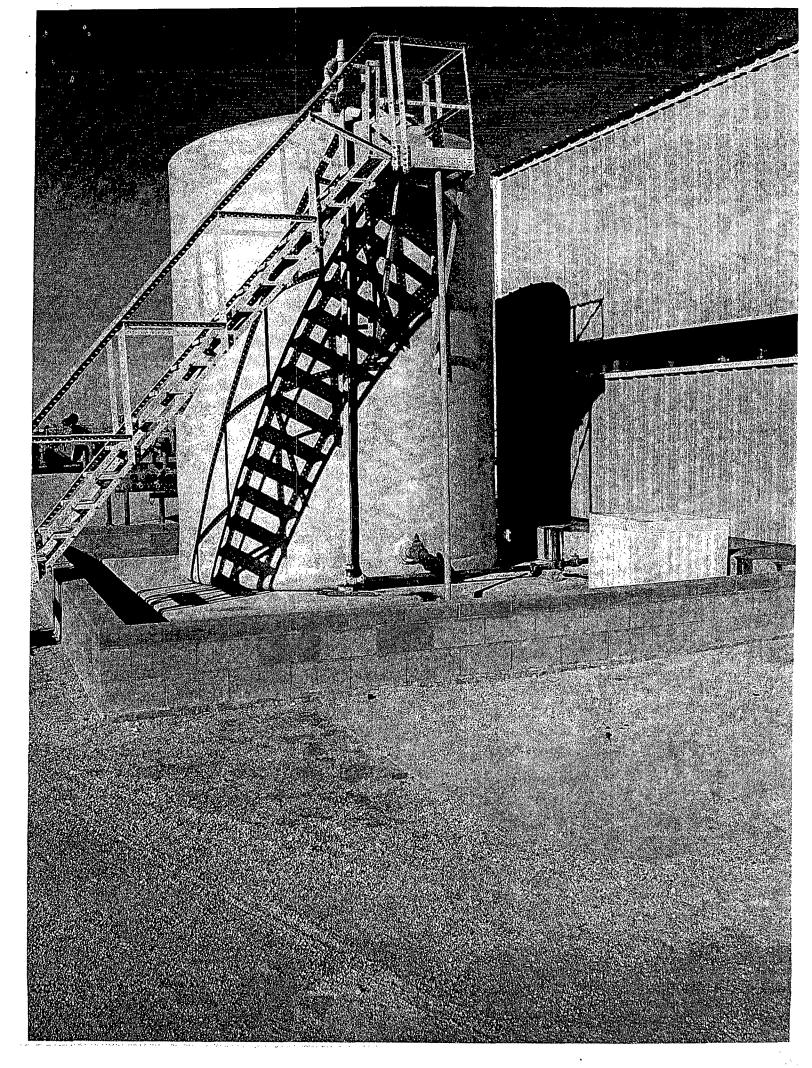

- 5. See Attachment (A) ALSO SEE PICTURES OF FACILITY ALL LINES ARE ABOVE GROUND AND WASHBAY BUILT ABOVE GRADE.
- 6. Drilling Fluids (None)

Brines - (None)

Acid - 2 to 3 gallons of Muriatic acid at on given time.

Lab waste - (None)

Other waste liquids - (None)

Other solid waste - picked up by waste Management - weekly

8. All waste water from steam cleaning of equipment is collected in a surface tank (300 bbl). It is used to hydro test vessels. Approx 20 to 25 gallons per week.
The waste water from the streamer drains into a cement lined sump which is then pumped

into the 300 bbl tank. The lines ar above ground from the sump to the tank. See Pictures.

- 9. (None)
- 10. The surface tank is checked is checked monthly and a log is kept in our GW-067 File
- 11. In the event of a spill, company personnel have been instructed to call a vacuum truck to pick up the fluid and dispose of it as required by the OCD.
- 12. Usable quality groundwater in the site vicinity is produced from the Ogallala Aquifer. The Ogallala generally consist of calcareous unconsolidated sans with variable amounts of clay, silt, and gravel, which are deposited in fluvial depositional environments. The Ogallala is capped in many places by a dense layer of caliche which ranges in thickness from a few feet to as much as 60 feet. Small to large quantities of usable quality water are available from the Ogallala in Lea County. The aquifer exists under water table conditions and demonstrates some seasonal fluctuations in saturated thickness. In general, the groundwater movement is to the southeast. The water depth at this facility is approximately 85 feet from the surface. See Attachment ( C )
- 13. In the event that Metering & Testing Services, Inc. closes this facility, the sump and tank will be cleaned and any fluids will be disposed of at a site approved by the OCD.
- 14. News Paper Information: H