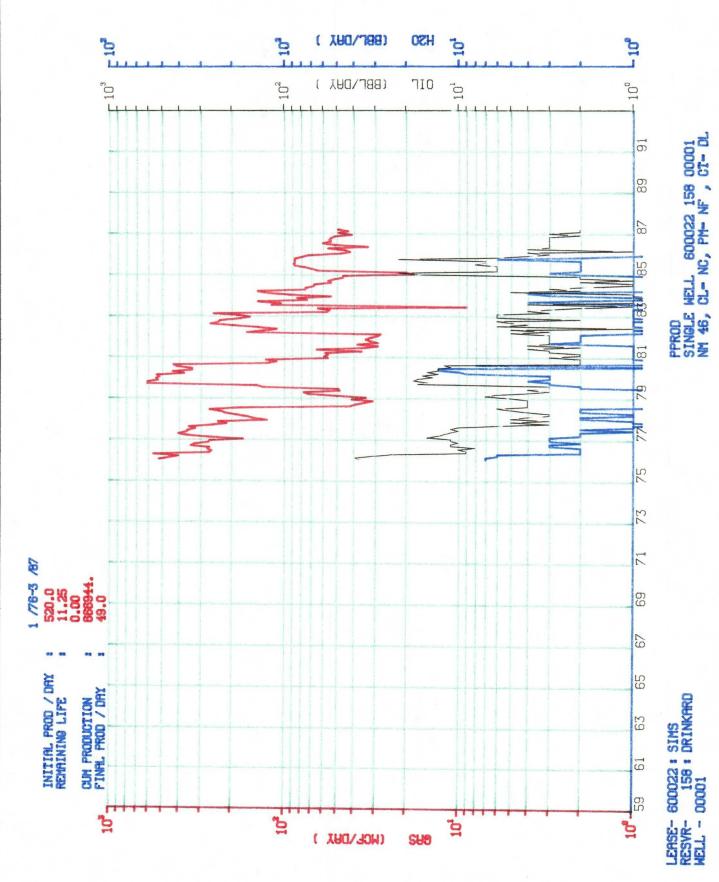

- (a) Name and address of operator: Phillips Petroleum Company 4001 Penbrook Street Odessa, TX 79762
- (b) Sims Well No. 1 1980' FSL and 661' FWL, Section 24, T-22-S, R-37-E Lea County, New Mexico
  - Pools to be comingled: Blinebry Oil and Gas South Brunson Drinkard Abo
- (c) A plat is attached showing acreage dedicated to the well and the ownership of all offsetting leases.
- (d) Current productivity tests on each zone: The Drinkard zone currently is producing 2.0 BOPD and 23 MCFPD. It is estimated that the Blinebry zone will produce approximately 128 MCFPD.
- (e) Allocation of commingled production based on present production: Production decline curves for both the Blinebry and the Drinkard zones are attached. Allocated gas production will be based on the current gas production from both the Blinebry and the Drinkard. The gas condensate allocation will be based on the current gas condensate from the Drinkard zone. No condensate will be allocated to the Blinebry zone.
  - Well completion history (wellbore sketch attached): The well was drilled and originally completed in May, 1945, in the Blinebry formation from 5430' - 5484'. It had an initial flowing potential of 4850 MCFPD. This interval was acidized several times with 15% HCl.

Application for Exception to Statewide Rule No. 303-C to Downhole Commingle Production January 9, 1991

(e) Continued

In January, 1976, the Blinebry formation was temporarily abandoned and the well was deepened to 7322'. The well was recompleted open hole in the Drinkard from 7004' - 7322' and perforated from 6356' - 6971'. The well had an initial flowing potential from the Drinkard formation of 112 BOPD and 1280 MCFPD. This interval of the well was acidized several times with 15% HCl as well.

Prediction of future reserves:

The proposed commingling completion will allow the gas from the Blinebry and Drinkard zones to be produced such that maximum production will result.

Initial gas production from the Blinebry is estimated at 128 MCFPD. Unrestricted production from the Drinkard is estimated at 2.0 BOPD and 23 MCFPD.

- (f) Bottom hole pressures for each zone: The bottom hole pressure from the Drinkard zone was measured at 420 psi on 03/09/90. The bottom hole pressure from the Blinebry was measured at 230 psi on 03/11/90.
- (g) Fluid characteristics: Only the Drinkard zone currently produces condensate. No fluid incompatibilities will exist in the wellbore.
- (h) Computation of value of commingled production vs. individual production streams: