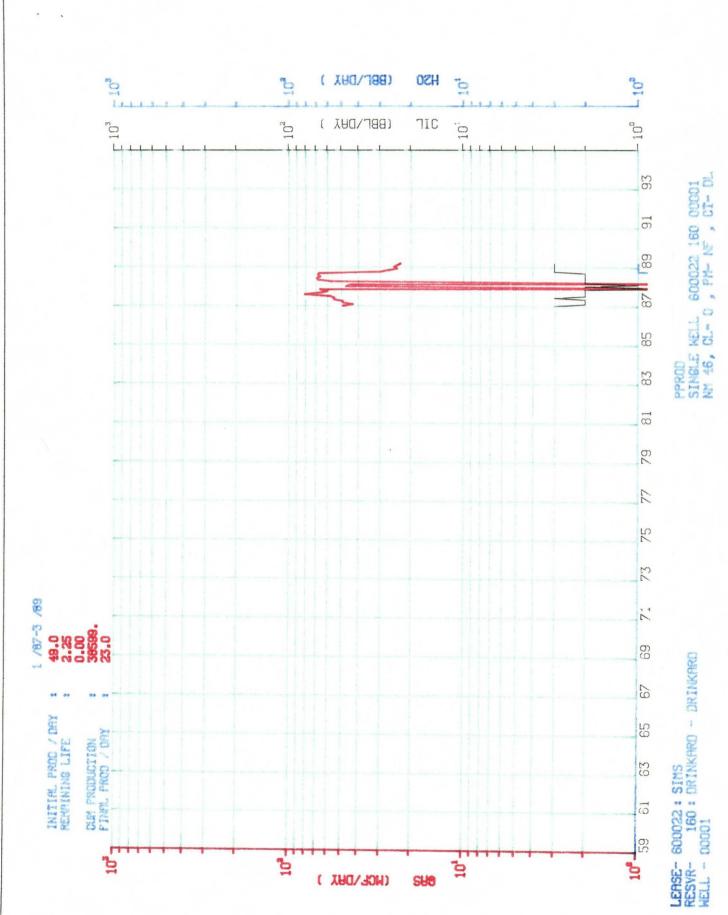

- (a) Name and address of operator: Phillips Petroleum Company 4001 Penbrook Street Odessa, TX 79762
- (b) Sims Well No. 1 1980' FSL and 661' FWL, Section 24, T-22-S, R-37-E Lea County, New Mexico
  - Pools to be comingled: Blinebry Oil and Gas South Brunson Drinkard Abo
- (c) A plat is attached showing acreage dedicated to the well and the ownership of all offsetting leases.
- (d) Current productivity tests on each zone: The Drinkard zone currently is producing 2.0 BOPD and 23 MCFPD. It is estimated that the Blinebry zone will produce approximately 128 MCFPD.
- (e) Allocation of commingled production based on present production: Production decline curves for both the Blinebry and the Drinkard zones are attached. Allocated gas production will be based on the current gas production from both the Blinebry and the Drinkard. The gas condensate allocation will be based on the current gas condensate from the Drinkard zone. No condensate will be allocated to the Blinebry zone.
  - Well completion history (wellbore sketch attached): The well was drilled and originally completed in May, 1945, in the Blinebry formation from 5430' - 5484'. It had an initial flowing potential of 4850 MCFPD. This interval was acidized several times with 15% HCl.

Prediction of future reserves:

The proposed commingling completion will allow the gas from the Blinebry and Drinkard zones to be produced such that maximum production will result.

Initial gas production from the Blinebry is estimated at 128 MCFPD. Unrestricted production from the Drinkard is estimated at 2.0 BOPD and 23 MCFPD.

- (f) Bottom hole pressures for each zone: The bottom hole pressure from the Drinkard zone was measured at 420 psi on 03/09/90. The bottom hole pressure from the Blinebry was measured at 230 psi on 03/11/90.
- (g) Fluid characteristics: Only the Drinkard zone currently produces condensate. No fluid incompatibilities will exist in the wellbore.
- (h) Computation of value of commingled production vs. individual production streams: