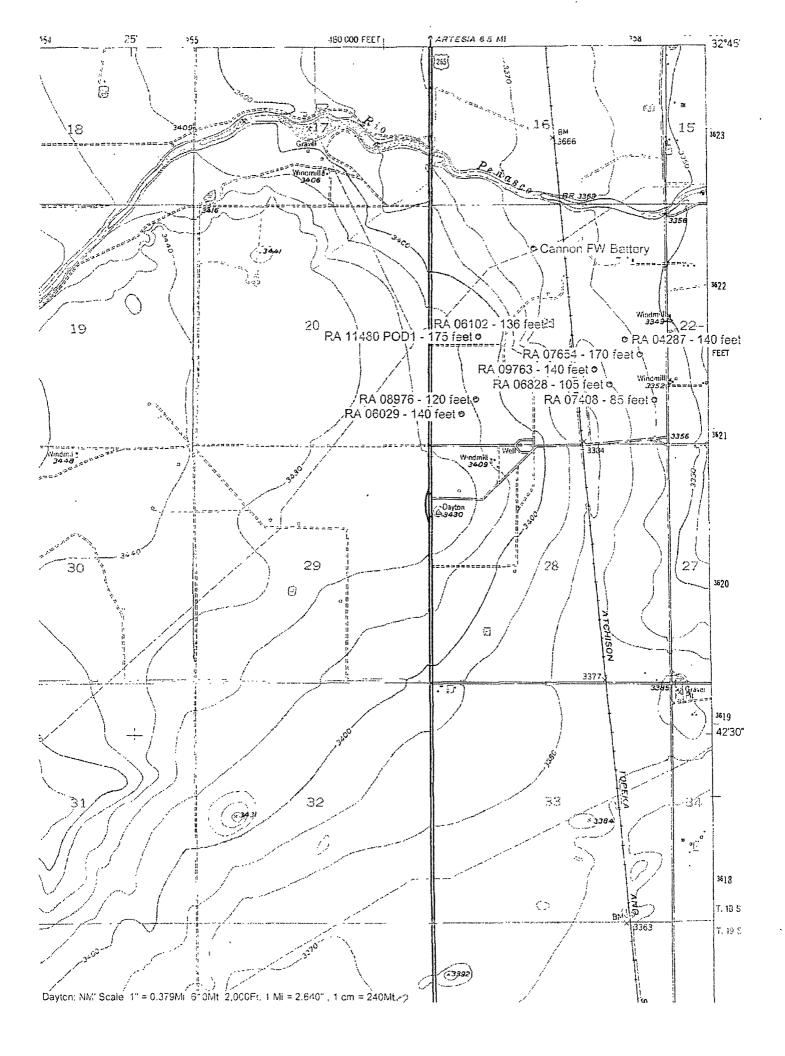

## State of New Mexico Energy Minerals and Natural Resources

Oil Conservation Division 1220 South St. Francis Dr. Santa Fe, NM 87505 FEB 0 8 2012 Form C-141
Revised October 10, 2003

NMOCD ARTIGINAL Addition in accordance
with Rule 116 on back side of form