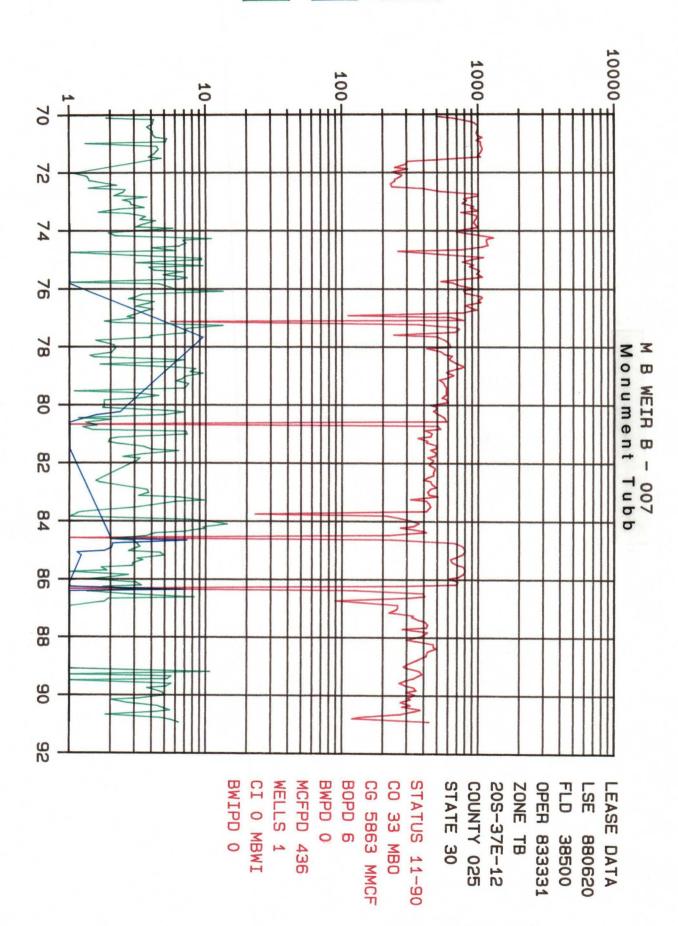

zones is as follows based on production reported in the zone segregation test:

Weir Blinebry, East Monument Tubb <u>Oil</u> -100% Gas 2.8% 97.2%

and John

All offset operators have been notified of this application by copy of this letter.