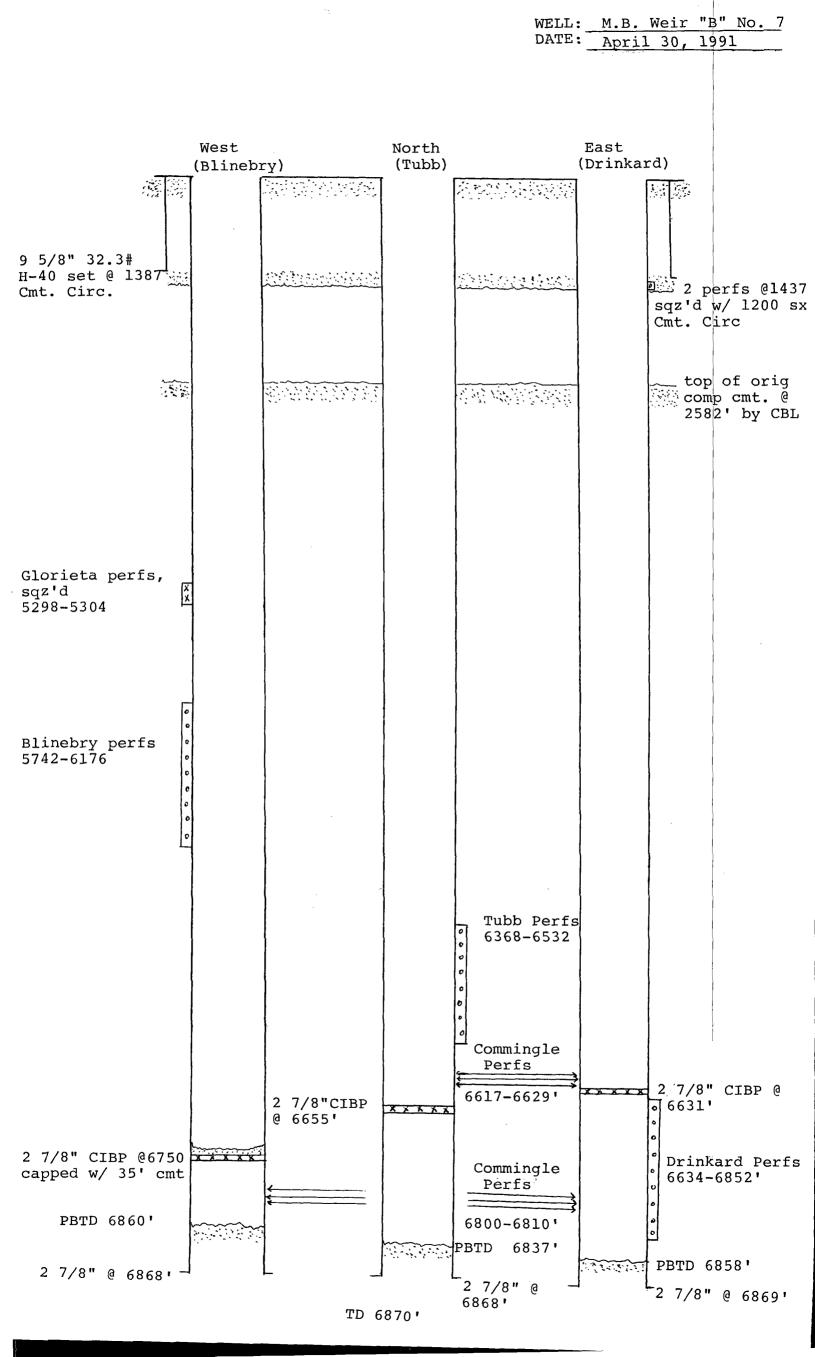

The subject wellbore consists of three 2 7/8" casing strings. One string is used to produce the Tubb although it is communicated through commingling perfs with another string previously completed in the Skaggs Drinkard Field. The third string is completed in the Blinebry. Recently the subject well failed a zone segregation test which indicated that the Tubb was in communication with the Blinebry. Due to the close proximity of the Blinebry and Tubb completions, it is highly unlikely that the communication could be repaired. Downhole commingling will provide a means to effectively and economically deplete remaining reserves in the Blinebry and Tubb formations.