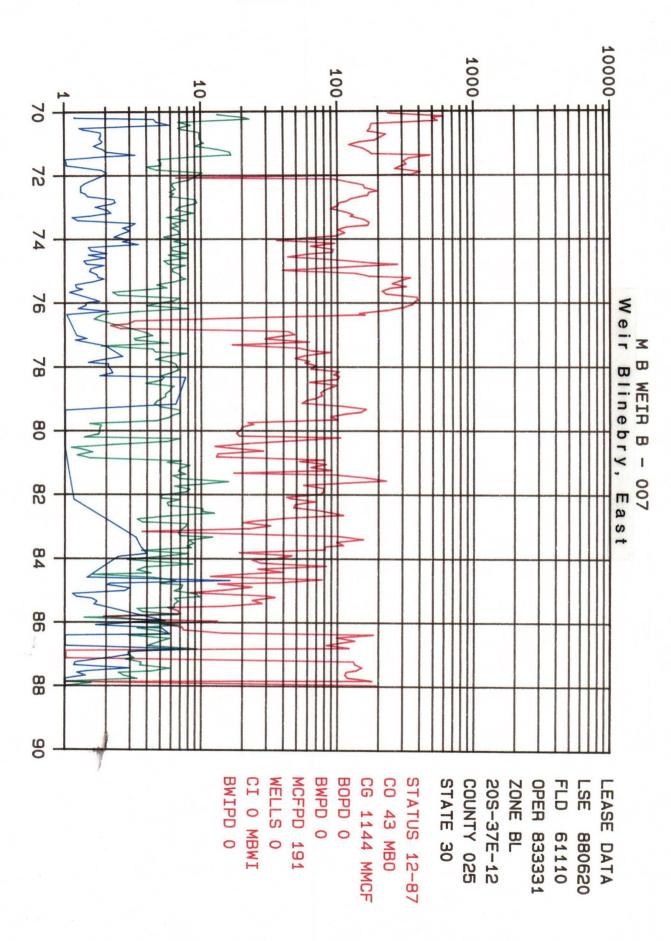

zones is as follows based on production reported in the zone segregation test:

Weir Blinebry, East Monument Tubb <u>Oil</u> -100% Gas 2.8% 97.2%

and John

All offset operators have been notified of this application by copy of this letter.