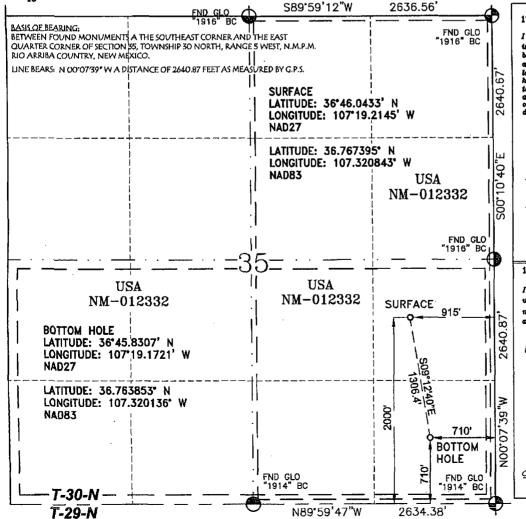

TELEPHONE NO. (505) 326-9700

San Juan 30-5 Unit 86N Unit I, Section 35, T030N, R005W BottomHole Unit P, Section 35, T030N, R005W

The San Juan 30-5 Unit 86N is a Blanco Mesaverde, Basin Dakota and Basin Mancos new drill. A cased hole neutron log will be run prior to completion to identify the Mesaverde, Dakota and Mancos zones. If the Mesaverde, Dakota and Mancos horizons can be isolated, a spinner test will be performed and the allocation will be assigned. In the event that the Mesaverde, Dakota and Mancos can not be tested separately, a volumetric calculation will be performed to determine the allocation percentages between the Basin Mesaverde, Basin Dakota and Basin Mancos. Initial Oil allocation will be the same as the gas initial allocation until the first liquid sale is completed. After completing the first liquid sale and using known Dakota and Mesaverde liquid yields from offset Stand Alone wells a system of linear equations will be solved for Mancos liquid yield, and that Mancos liquid yield will be used in conjunction with the Mesaverde and Dakota liquid yields to calculate the oil allocations. The oil allocation will be calculated in a way that is a function of individual formation Gas production and Individual formation liquid yields. All documentation will be submitted to the Aztec NMOCD office.

DISTRICT I 1625 N. French Dr., Hobbs, N.M. 68240 State of New Mexico
Energy, Minerals & Natural Resources Department

Form C-102 Revised October 12, 2005

DISTRICT II 1301 West Grand Avenue, Artesia, N.M. 88210