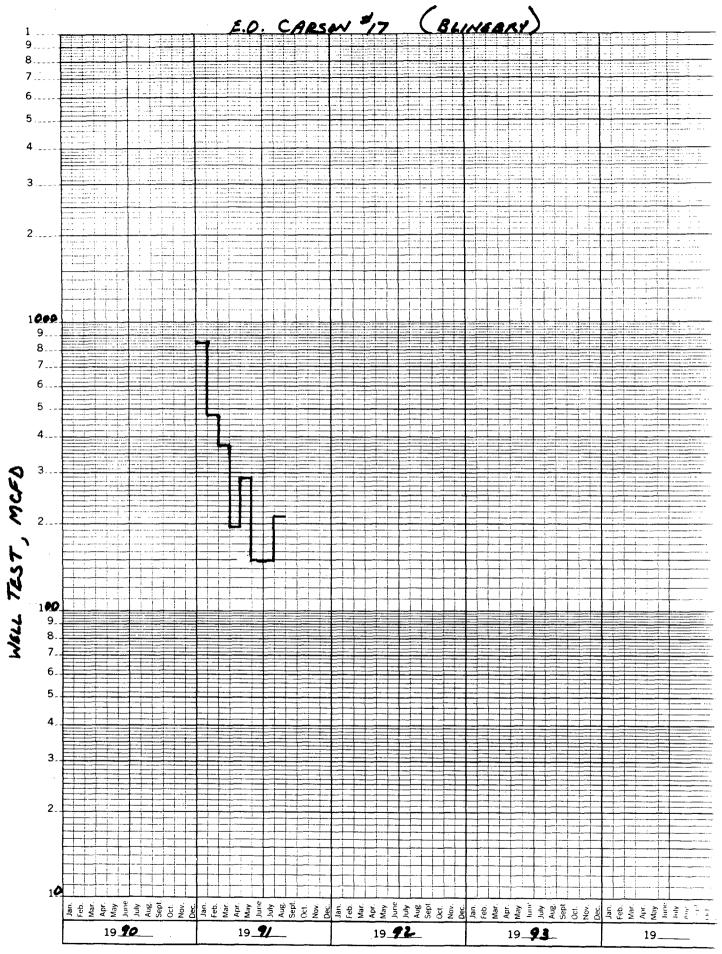

The subject well is dually completed in the Tubb and Blinebry Oil and Gas Pools. The Blinebry produces 163 MCFD while the Tubb produces 88 MCFD. Tubb gas is produced through the production tubing while the Blinebry gas is produced up the tubing-casing annulus. Due to the low gas rates from the Blinebry, this zone periodically loads up which restricts gas production and results in a loss of revenue. Operation of this well would be more efficient if the two zones were commingled and the combined flow rates utilized to lift wellbore fluids.

In support of this application, the following is submitted:

- 1) Location Plat;
- Data sheet for both zones;
- 3) Computation of relative values for hydrocarbons;
- 4) Present and Proposed Wellbore sketchs;

New Mexico Oil Conservation Division -2-October 22, 1991
Exception to Rule 303(A)
E. O. Carson Well No. 17

- 5) C-116 Form Well test for the E. O. Carson #17
- 6) List of offset operators.
- 7) C-101 & C-102 forms.
- 8) Copy of cover letter with attached Administrative Orders NSL-2946 and SD-84-2.