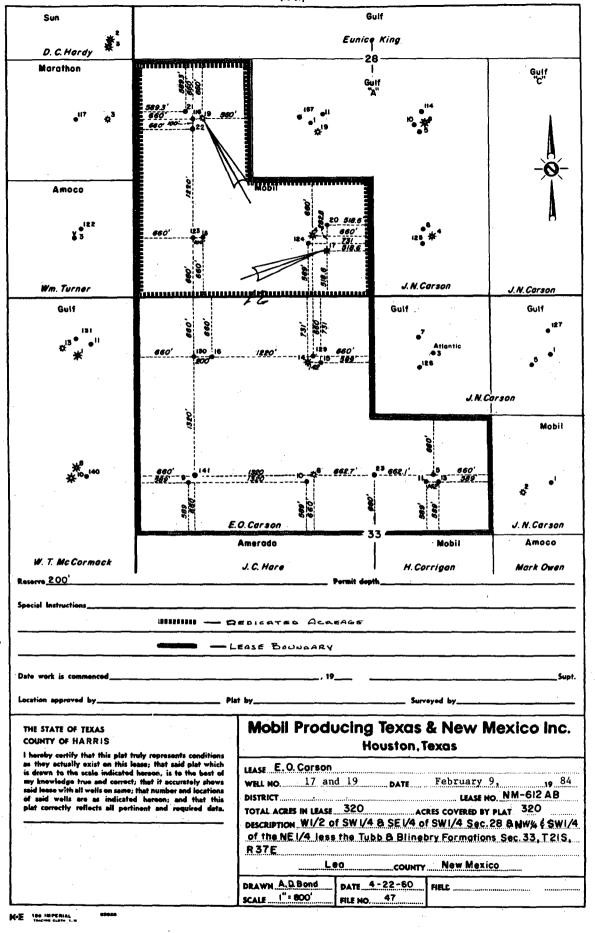

### Gentlemen:

Mobil Exploration & Producing U.S. Inc., as agent for Mobil Producing Texas & New Mexico, Inc. (MPTM), requests administrative approval to downhole commingle production from the Tubb and Blinebry Oil and Gas Pools within the wellbore of its E. O. Carson Well No. 17 located 518.6 feet from the South line and 2121.4 from the West line (Unit N) of Section 28, T-21-S, R-37-E, Lea County, New Mexico.

In support of this application, the following is submitted:

- 1) Location Plat;
- Data sheet for both zones;
- 3) Computation of relative values for hydrocarbons;
- 4) Present and Proposed Wellbore sketchs;