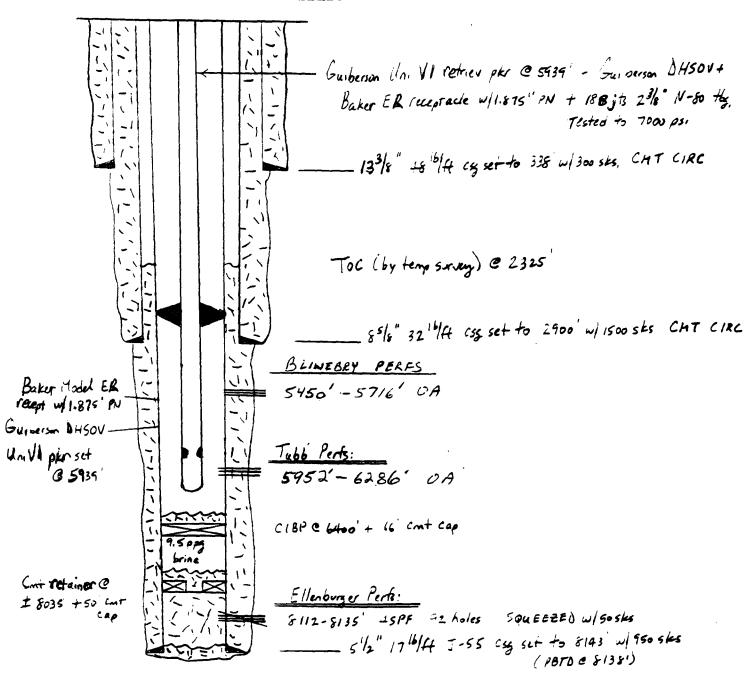

The subject well is dually completed in the Tubb and Blinebry Oil and Gas Pools. The Blinebry produces 163 MCFD while the Tubb produces 88 MCFD. Tubb gas is produced through the production tubing while the Blinebry gas is produced up the tubing-casing annulus. Due to the low gas rates from the Blinebry, this zone periodically loads up which restricts gas production and results in a loss of revenue. Operation of this well would be more efficient if the two zones were commingled and the combined flow rates utilized to lift wellbore fluids.

In support of this application, the following is submitted:

- 1) Location Plat;
- Data sheet for both zones;
- 3) Computation of relative values for hydrocarbons;
- 4) Present and Proposed Wellbore sketchs;

### State of New Mexico Energy, Minerals and Natural Resources Department

Form C-101

Revised 1-1-89

| DISTRICT I<br>P.O. Box 1980, Hobbs, NM                                                                | O. Box 1980, Hobbs, NM 88240 P.O. Box 2088 |                                        |                              |            |             |                   |                           |  |  |  |
|-------------------------------------------------------------------------------------------------------|--------------------------------------------|----------------------------------------|------------------------------|------------|-------------|-------------------|---------------------------|--|--|--|
| DISTRICT II<br>P.O. Drawer DD, Artesia, N                                                             |                                            | anta Fe, New Mexico                    | 87504-2088                   | 5.         | Indicate Ty | pe of Lease<br>ST | ATE FEE X                 |  |  |  |
| DISTRICT III<br>1000 Rio Brazos Rd., Azteo                                                            | c, NM 87410                                |                                        |                              | 6.         | State Oil & | Gas Lease l       | No.                       |  |  |  |
| APPLICAT                                                                                              | ION FOR PERMIT T                           | O DRILL, DEEPEN, (                     | OR PLUG BACK                 |            |             |                   |                           |  |  |  |
| la. Type of Work:                                                                                     |                                            |                                        |                              | 7.         | Lease Nam   | e or Unit Ag      | reement Name              |  |  |  |
| b. Type of Well:                                                                                      | RE-ENTER                                   | DEEPEN                                 | PLUG BACK X                  |            | E. O. C     | ARSON             |                           |  |  |  |
| MEIT AET X                                                                                            | C) OTHER                                   | SINCLE<br>ZONE                         | MULTER ZONE                  | X          |             |                   |                           |  |  |  |
| 2. Name of Operator                                                                                   |                                            |                                        |                              | 8.         | Well No.    |                   |                           |  |  |  |
|                                                                                                       | TX. & N.M. inc.*                           |                                        |                              |            |             |                   | 17                        |  |  |  |
| 3. Address of Operator *Mobil Exploration & Producing U.S. Inc., as Agent for 9. Pool name or Wildcat |                                            |                                        |                              |            |             |                   |                           |  |  |  |
| Mobil Producing TX. & N.M. Inc., P. O. Box 633, Midland, TX 79702 BLINEBRY & TUBB GAS                 |                                            |                                        |                              |            |             |                   |                           |  |  |  |
| 4. Well Location Unit Letter 'N                                                                       | : 518.6 Feet Fr                            | om The SOUTH                           | Line and 21                  | 21.4       | Feet Fr     | rom The W         | EST Line                  |  |  |  |
| Section 28                                                                                            | Towns                                      | nip 21S Ra                             | age 37E                      | NMPN       | 4 LEA       |                   | County                    |  |  |  |
|                                                                                                       |                                            |                                        |                              |            |             |                   |                           |  |  |  |
|                                                                                                       |                                            | 10. Proposed Depth                     |                              | 11. Format |             |                   | 12. Rotary or C.T.        |  |  |  |
|                                                                                                       |                                            | ////                                   | 8143                         | BLI        | NEBRY &     | TUBB              | ROTARY                    |  |  |  |
| 13. Elevations (Show whether 3451—GROUND                                                              | -                                          | 4. Kind & Status Plug. Bond<br>ON FILE | 15. Drilling Cont<br>UNKNOWN | ractor     | 1           | 6. Approx. I      | Date Work will start ASAP |  |  |  |
| 17.                                                                                                   | PRO                                        | OPOSED CASING A                        | ND CEMENT PR                 | OGRAM      |             |                   |                           |  |  |  |
| SIZE OF HOLE                                                                                          | SIZE OF CASING                             | WEIGHT PER FOOT                        | SETTING DEP                  | TH SA      | CKS OF C    | CEMENT            | EST. TOP                  |  |  |  |
| 17-1/4                                                                                                | 13-3/8                                     | 48#                                    | 338'                         |            | 300         |                   | CIRCULATED                |  |  |  |
| 11                                                                                                    | 8-5/8                                      | 32#                                    | 2900'                        |            | 1500        | 0                 | CIRCULATED                |  |  |  |
| 7-7/8                                                                                                 | 5-1/2                                      | 17                                     | 8143                         |            | 950         |                   | 2325                      |  |  |  |

THIS WELL IS PRESENTLY PRODUCING OUT OF THE TUBB AND BLINEBRY ZONES. PERMISSION IS REQUESTED TO RECOMPLETE THE WELL AS A DOWNHOLE COMMISCED TUBB AND BLINEBRY WELL.

| I hereby certify that the information above is true and demplete to the best of my. | ENGINEERING TECHNICIAN | DATE          | /22/91            |
|-------------------------------------------------------------------------------------|------------------------|---------------|-------------------|
| TYPE OR PRINT NAME J. W. DIXON                                                      |                        | TELEPHONE NO. | (915)<br>688–2452 |
| This space for State Use)                                                           |                        |               |                   |