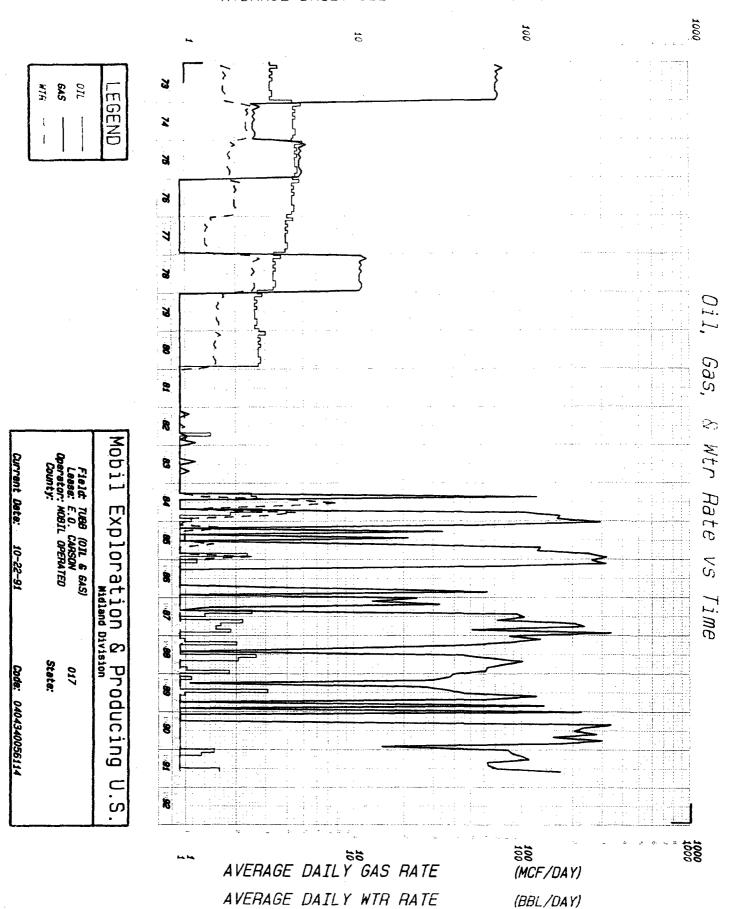

The subject well is dually completed in the Tubb and Blinebry Oil and Gas Pools. The Blinebry produces 163 MCFD while the Tubb produces 88 MCFD. Tubb gas is produced through the production tubing while the Blinebry gas is produced up the tubing-casing annulus. Due to the low gas rates from the Blinebry, this zone periodically loads up which restricts gas production and results in a loss of revenue. Operation of this well would be more efficient if the two zones were commingled and the combined flow rates utilized to lift wellbore fluids.