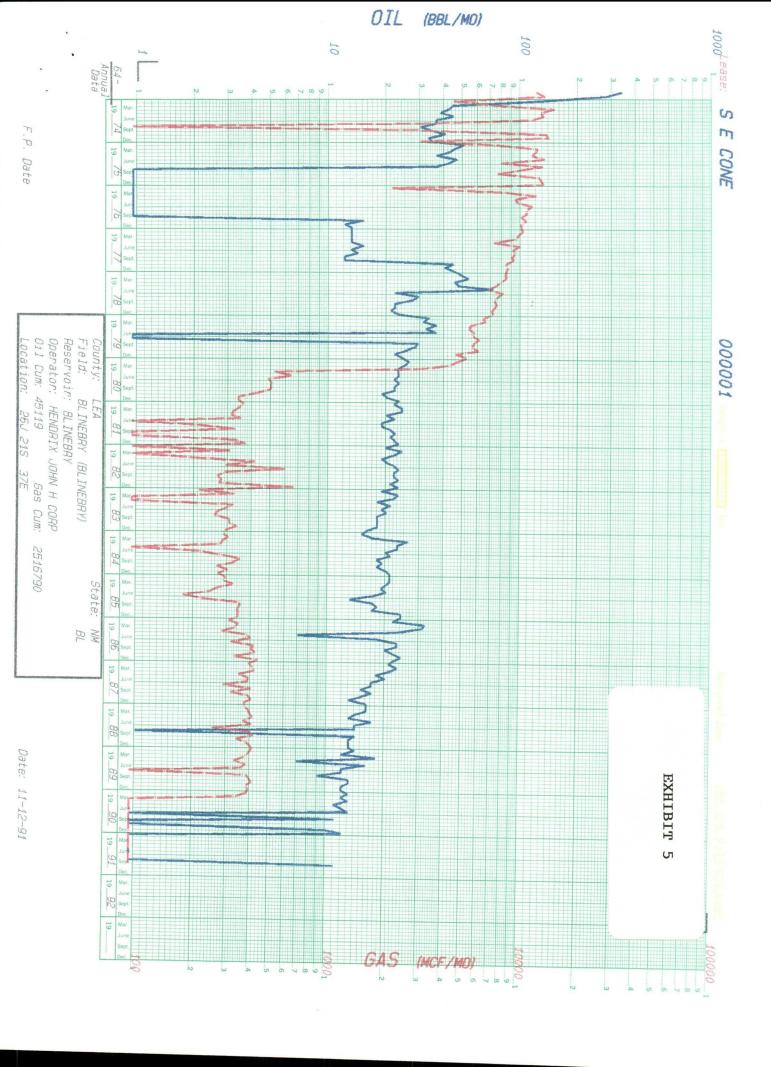

Additional data relative to this commingling is listed below:

- (1) A lease plat is attached showing the location of this well. (Exhibit 1)
- (2) A current C-ll6 is included to show the current status of Blinebry Oil Zone (Exhibit 2), Tubb (Exhibit 3) and the Drinkard Zone (Exhibit 4).
- (3) Decline curves for the Blinebry (Exhibit 5), Tubb (Exhibit 6), and Drinkard (Exhibit 7) are attached.
- (4) Due to the obvious low productivity of this well and due to the fact the well would be produced in a pumped off condition, it is respectfully requested that the BHP data be waived.