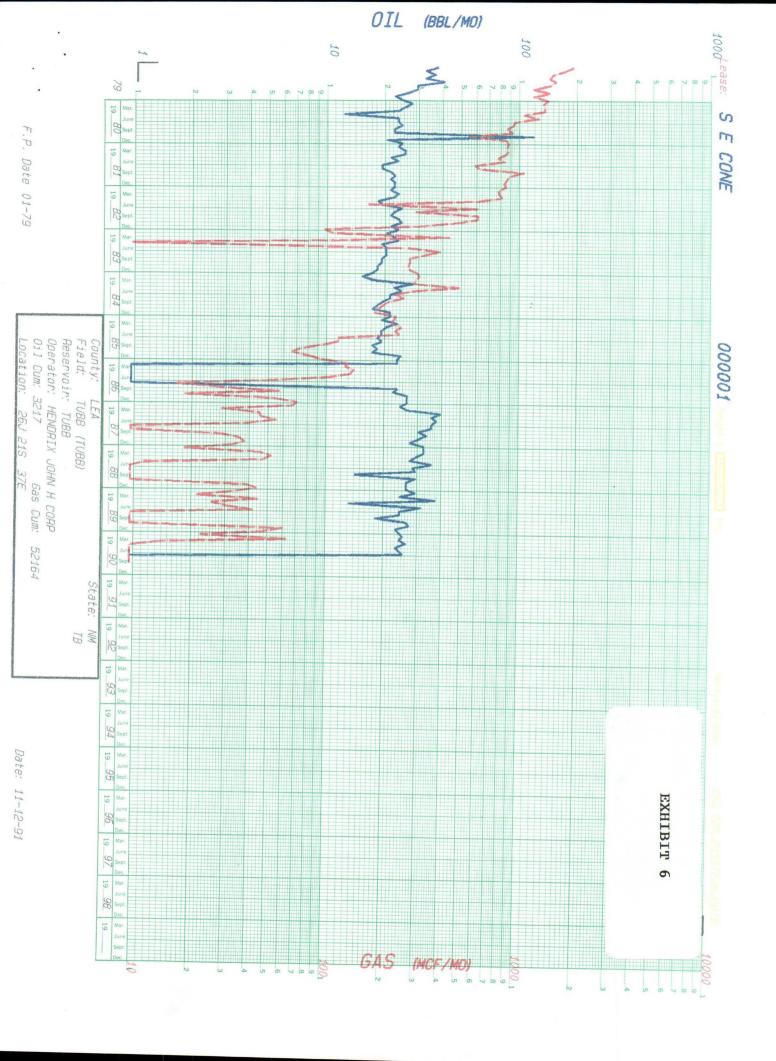

Additional data relative to this commingling is listed below:

- (1) A lease plat is attached showing the location of this well. (Exhibit 1)
- (2) A current C-ll6 is included to show the current status of Blinebry Oil Zone (Exhibit 2), Tubb (Exhibit 3) and the Drinkard Zone (Exhibit 4).
- (3) Decline curves for the Blinebry (Exhibit 5), Tubb (Exhibit 6), and Drinkard (Exhibit 7) are attached.
- (4) Due to the obvious low productivity of this well and due to the fact the well would be produced in a pumped off condition, it is respectfully requested that the BHP data be waived.