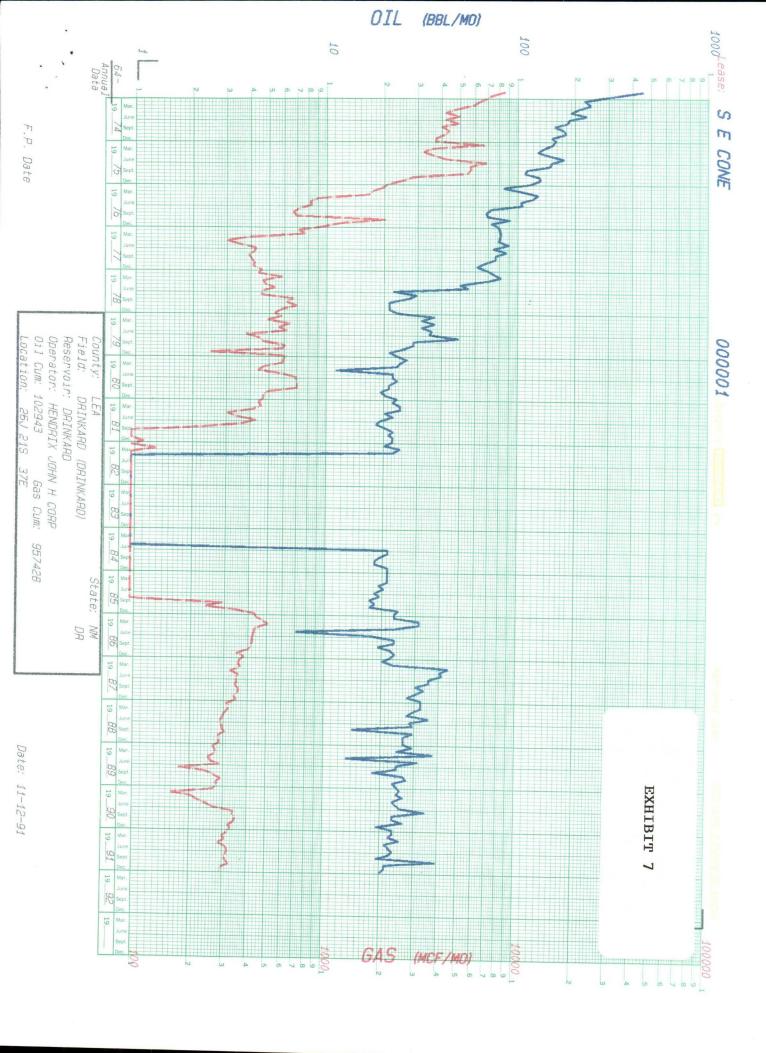

Additional data relative to this commingling is listed below:

- (1) A lease plat is attached showing the location of this well. (Exhibit 1)
- (2) A current C-ll6 is included to show the current status of Blinebry Oil Zone (Exhibit 2), Tubb (Exhibit 3) and the Drinkard Zone (Exhibit 4).
- (3) Decline curves for the Blinebry (Exhibit 5), Tubb (Exhibit 6), and Drinkard (Exhibit 7) are attached.
- (4) Due to the obvious low productivity of this well and due to the fact the well would be produced in a pumped off condition, it is respectfully requested that the BHP data be waived.