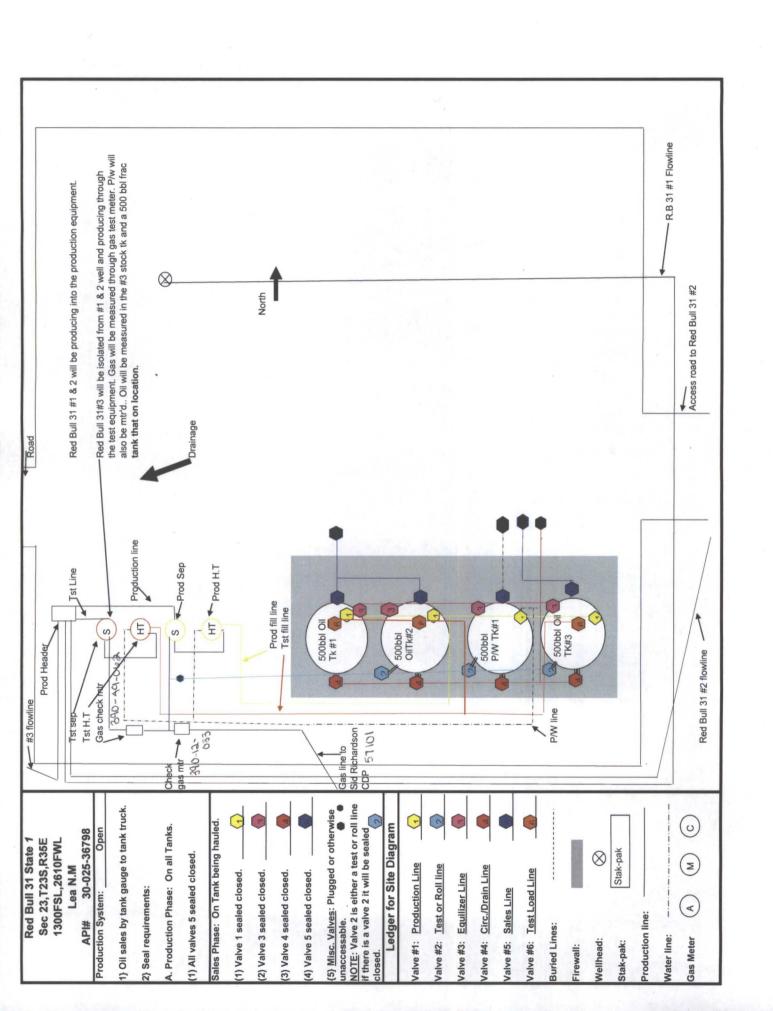

Re: Central Tank Battery, Pool/Lease Commingle, Off Lease Measurement, Sales, & Storage

Red Bull 31 State 1, Red Bull 31 State 2, & Red Bull 31 State 3

Sec 31-T23S-R35E

VA-2488 & VA-2478

API # 30-025-36798, 30-025-37069, & 30-025-37620

#### **OIL CONSERVATION DIVISION**

1220 S. St Francis Drive Santa Fe, New Mexico 87505 Submit the original application to the Santa Fe office with one copy to the appropriate District Office.

| APPLICATION I                                                                                                        | FOR SURFACE                                  | COMMINGLING                             | (DIVERSE              | OWNERSHIP)                  |               |
|----------------------------------------------------------------------------------------------------------------------|----------------------------------------------|-----------------------------------------|-----------------------|-----------------------------|---------------|
| OPERATOR NAME: Devon Er                                                                                              | nergy Production Co.,                        | LP                                      | ·                     |                             |               |
| OPERATOR ADDRESS: 20 North                                                                                           | Broadway, Oklahoma                           | City, OK 73102                          |                       |                             |               |
| APPLICATION TYPE:                                                                                                    |                                              |                                         |                       |                             |               |
| Commingling Lease Commingling                                                                                        | g Pool and Lease Co                          | mmingling Off-Lease                     | Storage and Measur    | rement (Only if not Surface | e Commingled) |
|                                                                                                                      | State                                        |                                         |                       |                             |               |
| Is this an Amendment to existing Order                                                                               |                                              |                                         |                       |                             |               |
| Have the Bureau of Land Management  ☐ Yes ☐ No                                                                       | (BLM) and State Land                         | d office (SLO) been not                 | tified in writing o   | of the proposed comm        | ingling       |
|                                                                                                                      | (A) POC                                      | DL COMMINGLIN                           | G                     |                             |               |
|                                                                                                                      |                                              | s with the following in                 |                       |                             |               |
|                                                                                                                      | Gravities / BTU of                           | Calculated Gravities /                  |                       | Calculated Value of         |               |
| (1) Pool Names and Codes                                                                                             | Non-Commingled                               | BTU of Commingled                       | }                     | Commingled                  | Volumes       |
|                                                                                                                      | Production                                   | Production                              |                       | Production                  |               |
| 2200 Antelope Ridge; Bone Spring                                                                                     |                                              |                                         |                       |                             |               |
| 96341 Cinta Rojo; Delaware                                                                                           |                                              |                                         |                       |                             |               |
| Red Bull 31 State 1 – 2200 & 96341                                                                                   | 41 /1275.0                                   |                                         |                       |                             |               |
| Red Bull 31 State 2 – 96341                                                                                          | 41 /1315.2                                   |                                         |                       |                             |               |
| Red Bull 31 State 3 – 2200 & 96341                                                                                   | 42/1312.5                                    |                                         | <u> </u>              |                             |               |
| (2) Are any wells producing at top allowa                                                                            |                                              |                                         | Mar. Chi              |                             |               |
| (3) Has all interest owners been notified b (4) Measurement type: ✓ ⊠Metering [                                      | y certified mail of the pro  Other (Specify) | oposed commingling?                     | ⊠Yes □No.             |                             |               |
| (5) Will commingling decrease the value of                                                                           |                                              | ⊠No If "yes", descri                    | be why commingli      | ing should be approved      | ı             |
|                                                                                                                      | · . —                                        |                                         | , ,                   |                             |               |
|                                                                                                                      | (D) I E A                                    | CE COMMUNICI IN                         | 10                    |                             |               |
|                                                                                                                      | , ,                                          | SE COMMINGLINgs with the following in   |                       |                             |               |
| (1) Pool Name and Code.                                                                                              | 10 🗆 🗆 🗆                                     | , ,                                     |                       |                             |               |
| <ul><li>(2) Is all production from same source of s</li><li>(3) Has all interest owners been notified by</li></ul>   |                                              |                                         | ⊠Yes □N               | 0                           |               |
| (4) Measurement type:   Metering                                                                                     |                                              | bosca comminging:                       | ⊠1.c3 □14             | O .                         |               |
|                                                                                                                      |                                              |                                         |                       |                             |               |
|                                                                                                                      |                                              |                                         |                       |                             |               |
|                                                                                                                      |                                              | LEASE COMMIN<br>s with the following in |                       |                             |               |
| (1) Complete Sections A and E.                                                                                       | Trease attach sheet                          | s with the following h                  | iioi iiiatioii        |                             |               |
|                                                                                                                      |                                              |                                         |                       |                             |               |
| (I                                                                                                                   | O) OFF-LEASE ST                              | ORAGE and MEA                           | SUREMENT              |                             |               |
|                                                                                                                      |                                              | ets with the following                  | information           |                             |               |
| <ul><li>(1). Is all production from same source of s</li><li>(2) Include proof of notice to all interest o</li></ul> |                                              | o                                       |                       |                             |               |
| (2) include proof of notice to all interest of                                                                       | wiicis.                                      |                                         |                       |                             |               |
| (E) AI                                                                                                               | DITIONAL INFO                                | RMATION (for all                        | application ty        | /pes)                       |               |
|                                                                                                                      |                                              | s with the following in                 | • • •                 |                             |               |
| (1) A schematic diagram of facility, include                                                                         |                                              |                                         |                       |                             |               |
| (2) A plat with lease boundaries showing a                                                                           |                                              | ions. Include lease numbe               | ers if Federal or Sta | ite lands are involved.     |               |
| (3) Lease Names, Lease and Well Number                                                                               | is, and AFT NUMBERS.                         |                                         | •                     |                             |               |
| I hereby certify that the information above is                                                                       | true and complete to the                     | best of my knowledge an                 | d belief.             |                             |               |
| SIGNATURE: Molavie Co                                                                                                | T blokur                                     | ITLE: Regulatory Analy                  | rst I                 | DATE: 2-28-1                | 2             |

TELEPHONE NUMBER: 405-552-4524

E-MAIL ADDRESS: Melanie.Crawford@dvn.com

TYPE OR PRINT NAME: Melanie Crawford

| Submit 3 Copies To Appropriate Office                               | District               | State of New Mex                                        | xico                      | ,                               | Form C-103                    |
|---------------------------------------------------------------------|------------------------|---------------------------------------------------------|---------------------------|---------------------------------|-------------------------------|
| District I                                                          | Ene                    | ergy, Minerals and Natur                                | al Resources              |                                 | May 27, 2004                  |
| 1625 N. French Dr., Hobbs, NM                                       | I 88240                |                                                         |                           | WELL API NO.                    |                               |
| <u>District II</u><br>1301 W. Grand Ave., Artesia, N                | <sub>IM 88210</sub> OJ | L CONSERVATION                                          | DIVISION                  | See Below  5. Indicate Type of  | Lange                         |
| District III                                                        |                        | 1220 South St. Fran                                     | cis Dr.                   | FED STAT                        |                               |
| 1000 Rio Brazos Rd., Aztec, NN<br>District IV                       | <i>I</i> 1 87410       | Santa Fe, NM 87                                         | 505                       | 6. State Oil & Gas I            |                               |
| 1220 S. St. Francis Dr., Santa Fo<br>87505                          | e, NM                  |                                                         |                           | See Below                       |                               |
|                                                                     | RY NOTICES AND         | D REPORTS ON WELLS                                      |                           | 7. Lease Name or U              | Init Agreement Name           |
| DIFFERENT RESERVOIR. U                                              |                        | ORILL OR TO DEEPEN OR PLU<br>OR PERMIT" (FORM C-101) FO |                           | See Below                       |                               |
| PROPOSALS.)  1. Type of Well: Oil We                                | II Gas Wel             | 1 M Other M                                             | Ţ                         | 8. Well Number                  |                               |
| 1. Type of well. On we                                              | II Gas Wei             |                                                         |                           | See Below                       |                               |
| 2. Name of Operator                                                 |                        |                                                         | ,                         | 9. OGRID Number                 |                               |
| Devor                                                               | Energy Production      | n Company, LP                                           |                           | 61.                             |                               |
| <ol> <li>Address of Operator</li> <li>North Broadway Okl</li> </ol> | ahoma City, Oklah      | oma 73102-8260 (405                                     | 5) 552-4524               | 10. Pool name or W<br>See Below | ildcat                        |
| 4. Well Location                                                    |                        |                                                         | · ·                       |                                 |                               |
| Unit Letter                                                         | _:feet from            | m theline an                                            | ıdfe                      | et from the                     | line                          |
| Section 31                                                          | Township 2             | Range 35E                                               | NMPM                      | Lea County                      | New Mexico                    |
|                                                                     |                        | vation (Show whether DR,                                |                           |                                 |                               |
|                                                                     |                        | n/a                                                     | , , ,                     |                                 |                               |
| Pit or Below-grade Tank Appli                                       | cation 🔲 or Closure 🛚  |                                                         |                           |                                 |                               |
| Pit typeDepth to                                                    | o Groundwater          | _Distance from nearest fresh wa                         | ater well Dista           | nce from nearest surface        | water                         |
| Pit Liner Thickness:                                                | mil Belov              | v-Grade Tank: Volume                                    | bbls; Con                 | struction Material              |                               |
| 12.                                                                 | Check Appropri         | iate Box to Indicate Na                                 | ature of Notice, F        | Report or Other D               | ata                           |
| NOTICE                                                              | OF INTENTION           | ON TO:                                                  | SHRS                      | EQUENT REPO                     | ORT OÉ∙                       |
| PERFORM REMEDIAL W                                                  |                        | AND ABANDON                                             | REMEDIAL WORK             |                                 | LTERING CASING                |
| TEMPORARILY ABANDO                                                  |                        | GE PLANS                                                | ·                         | LING OPNS. D                    |                               |
| PULL OR ALTER CASING                                                |                        | PLE COMPL                                               | CASING/CEMENT             | <del></del>                     |                               |
| OTHER: Central Tank Ba                                              | attery, Pool/Lease C   | Commingle, Off Lease                                    |                           | •                               | •                             |
| Measurement, Sales, & S                                             |                        |                                                         | OTHER:                    |                                 |                               |
|                                                                     |                        | rations. (Clearly state all p                           |                           |                                 |                               |
| of starting any pro<br>or recompletion.                             | posed work). SEE       | RULE 1103. For Multiple                                 | e Completions: Atta       | ich wellbore diagram            | of proposed completion        |
| of recompletion.                                                    |                        |                                                         | •                         |                                 |                               |
| Devon Energy Production Co                                          | ., LP respectfully req | uests a Central Tank Battery,                           | Pool/Lease Commingl       | e, Off Lease Measurem           | ent, Sales and Storage for    |
| the following wells:                                                |                        | **                                                      |                           |                                 |                               |
| D 1D 1131 0 4 1                                                     | 20.007.27700           | 2000 A ( 1 P) i P                                       | G                         | N. 1 T. 1 0400                  | DIIG 45(1 & 01 G 104          |
| Red Bull 31 State 1                                                 | 30-025-36798           | 2200 Antelope Ridge; B 96341 Cinta Rojo; Delay          |                           | Number: VA-2488                 | DHC-3561 & OLS-194            |
| Red Bull 31 State 2                                                 | 30-025-37069           | 96341 Cinta Rojo; Delaw                                 |                           | Number: VA-2488                 | PC-1180                       |
| Red Bull 31 State 3                                                 | 30-025-37620           | 2200 Antelope Ridge; Bo                                 |                           | Number: VA-2478                 | OLS-194                       |
|                                                                     |                        | 96341 Cinta Rojo; Delaw                                 |                           |                                 | ,,,,,                         |
| •                                                                   |                        | •                                                       |                           |                                 |                               |
| A central tank battery will be                                      |                        |                                                         |                           |                                 |                               |
| which is located a quarter of r<br>The well test method will be u   |                        |                                                         | se will be the only wel   | is utilizing these batter       | y and CDP at this time.       |
| The wentest member whiche t                                         | ised for the wens and  | Catton                                                  |                           |                                 |                               |
| The working interest, royalty                                       | interest and overridin | ng royalty interest owners are i                        | not identical; parties ha | ive been notified via ce        | ertified mail (see attached). |
|                                                                     | •                      |                                                         |                           | •                               |                               |
|                                                                     |                        |                                                         |                           | •                               |                               |
| I hereby certify that the inf<br>grade tank has been/will be con    |                        |                                                         |                           |                                 |                               |
| SIGNATURE: Ne lo                                                    | ue Bous                | hod title: 1                                            | Regulatory Analyst        | DATE: <b>2-2</b>                | 4-12                          |
|                                                                     | $\bigcirc$             |                                                         | . ,                       |                                 |                               |
|                                                                     | anie Crawford          | E-mail address: Melani                                  | ie.Crawford@dvn.co        | m Telephone l                   | No. (405) 552-4524            |
| For State Use Only                                                  |                        |                                                         |                           |                                 |                               |
| APPROVED BY:                                                        |                        | דודו ב                                                  |                           | г                               | DATE                          |
| Conditions of Approval (if                                          | anv):                  | 111115                                                  |                           |                                 | -1111 <u>-</u>                |
| - Silvinois of Approval (II                                         |                        |                                                         |                           |                                 |                               |