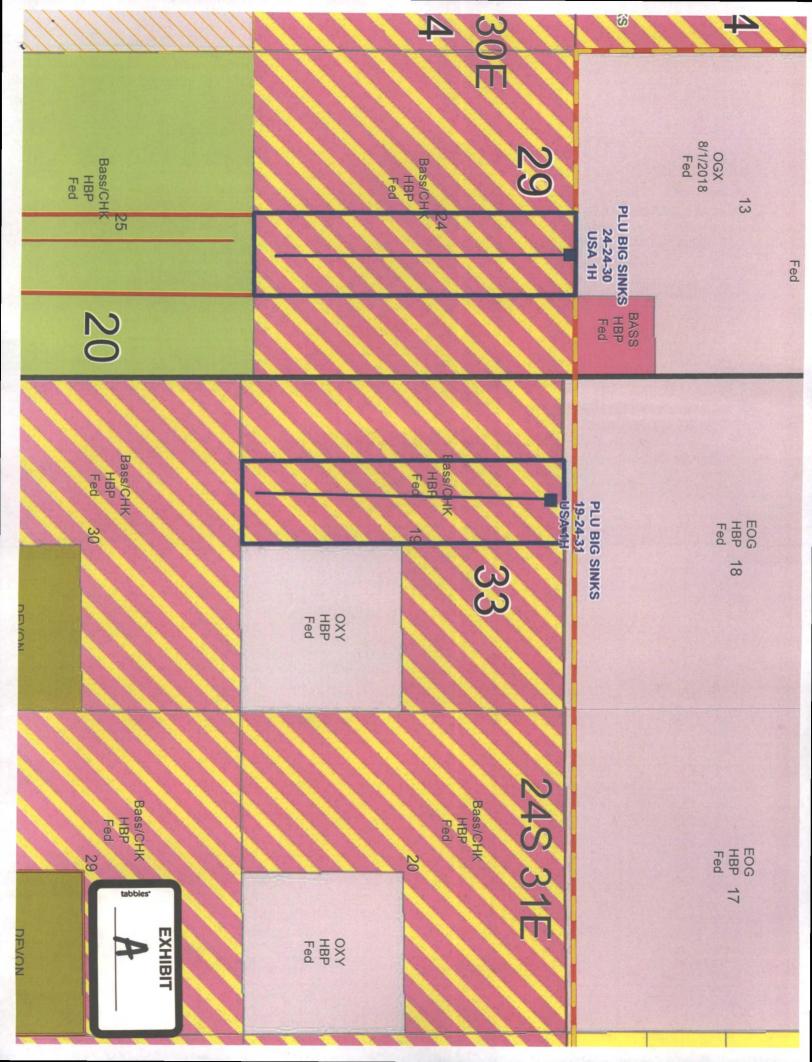

**Exhibit A** is a land plat for Section 19 and surrounding sections that shows the proposed non-standard location of the PLU Big Sinks 19 24 31 USA No. 1H in relation to adjoining units and existing wells. This location is unorthodox because the Bone Spring formation under this acreage is governed by the Division's statewide rules which provide for wells on 40-acre spacing units to be located no closer than 330 feet to the outer boundary of the spacing unit. The bottomhole location of this well will be located 100 feet from the South line of Section 19 for engineering reasons, and is, therefore, closer to the section line than allowed by Division rules.

**Exhibit B** is the Well Location and Acreage Dedication Plat (Form C-102), which shows that the proposed PLU Big Sinks 19 24 31 USA No. 1H well encroaches on the spacing and proration unit to the South.