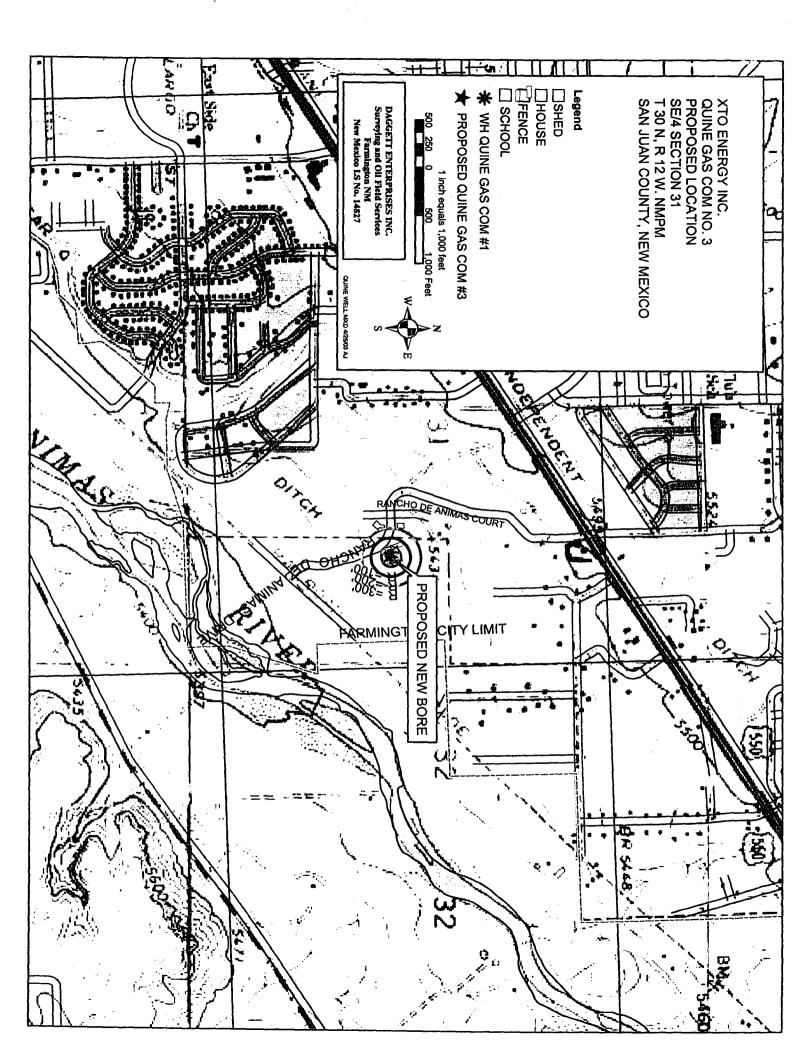

- 1. Well location plat (NMOCD Form C-102)
- 2. Site map for proposed Quine Gas Com #3 Well Pad
- 3. Location map
- 4. Aerial photo showing the proposed new well bore
- 5. Ownership map
- 6. Production map showing Fruitland Coal Gas