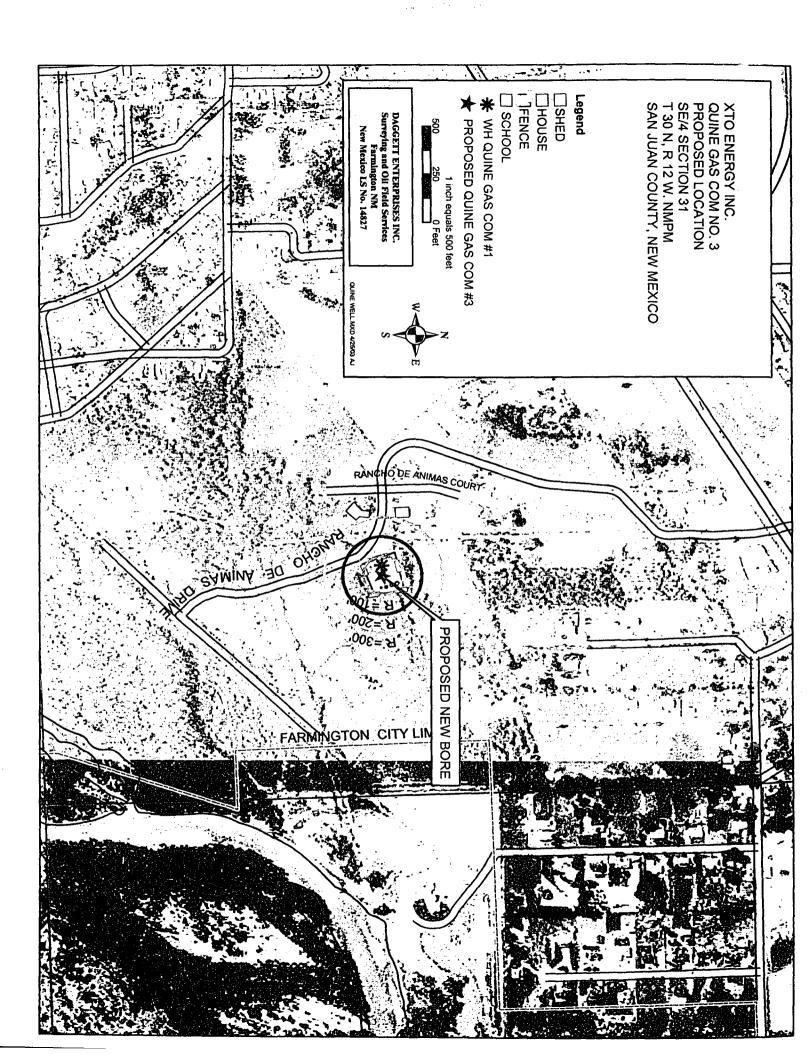

- 1. Well location plat (NMOCD Form C-102)
- 2. Site map for proposed Quine Gas Com #3 Well Pad
- 3. Location map
- 4. Aerial photo showing the proposed new well bore
- 5. Ownership map
- 6. Production map showing Fruitland Coal Gas