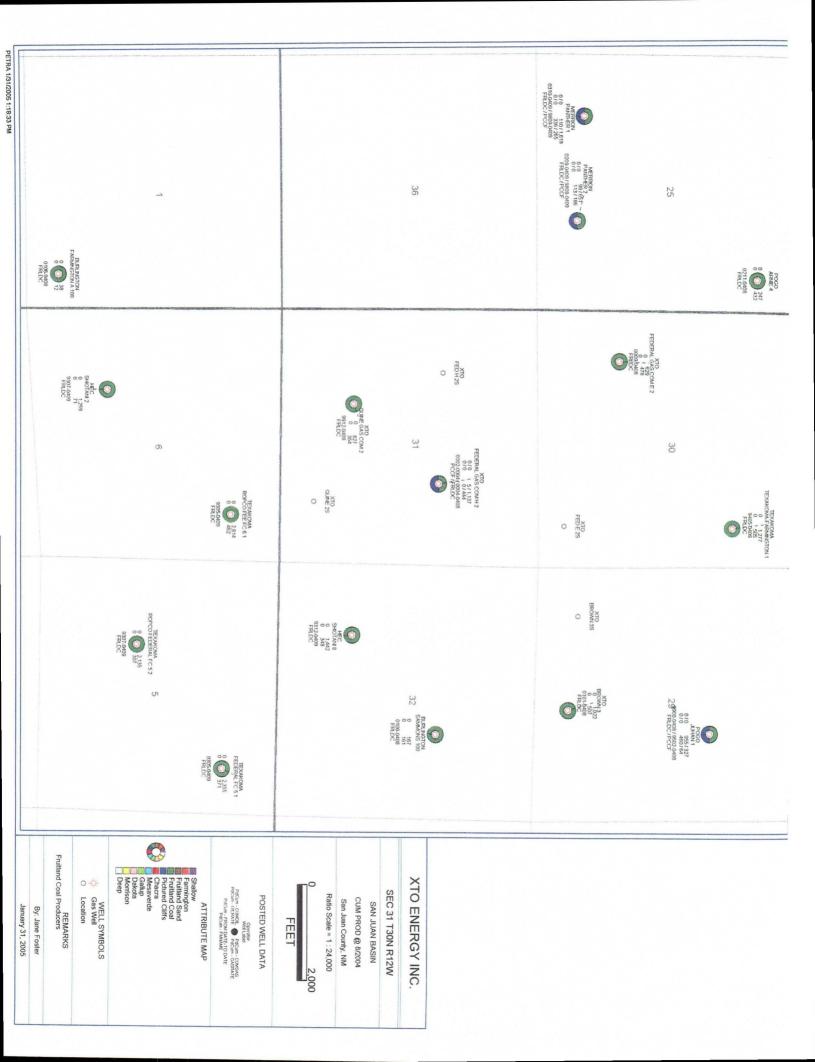

- 1. Well location plat (NMOCD Form C-102)
- 2. Site map for proposed Quine Gas Com #3 Well Pad
- 3. Location map
- 4. Aerial photo showing the proposed new well bore
- 5. Ownership map
- 6. Production map showing Fruitland Coal Gas

The above referenced well is proposed to be drilled as a Fruitland Coal well spaced as a 320 acre S/2 unit. The proposed well location is non-standard due to the surrounding land development. XTO plans to drill the Quine Gas Com #3 well on the existing Quine Gas Com #1 well pad. Drilling the above referenced well at the requested location will best preserve the surrounding surface while effectively and efficiently producing gas from the Fruitland Coal Formation.