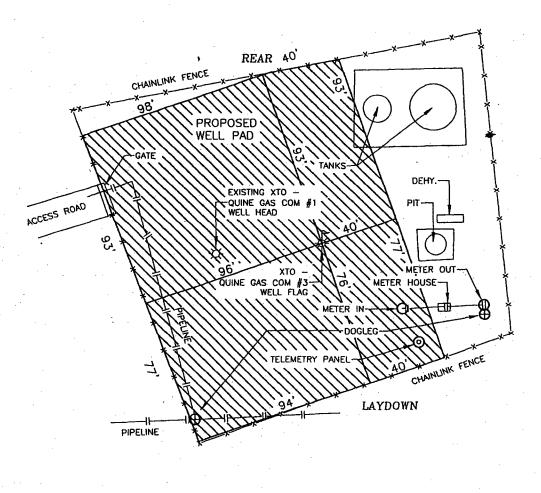

Dear Mr. Stogner:

XTO Energy Inc. hereby requests administrative approval for an unorthodox location for the above referenced well. Attached for your reference are the following exhibits:

- 1. Well location plat (NMOCD Form C-102)
- 2. Site map for proposed Quine Gas Com #3 Well Pad
- 3. Location map
- 4. Aerial photo showing the proposed new well bore
- 5. Ownership map
- 6. Production map showing Fruitland Coal Gas

The above referenced well is proposed to be drilled as a Fruitland Coal well spaced as a 320 acre S/2 unit. The proposed well location is non-standard due to the surrounding land development. XTO plans to drill the Quine Gas Com #3 well on the existing Quine Gas Com #1 well pad. Drilling the above referenced well at the requested location will best preserve the surrounding surface while effectively and efficiently producing gas from the Fruitland Coal Formation.