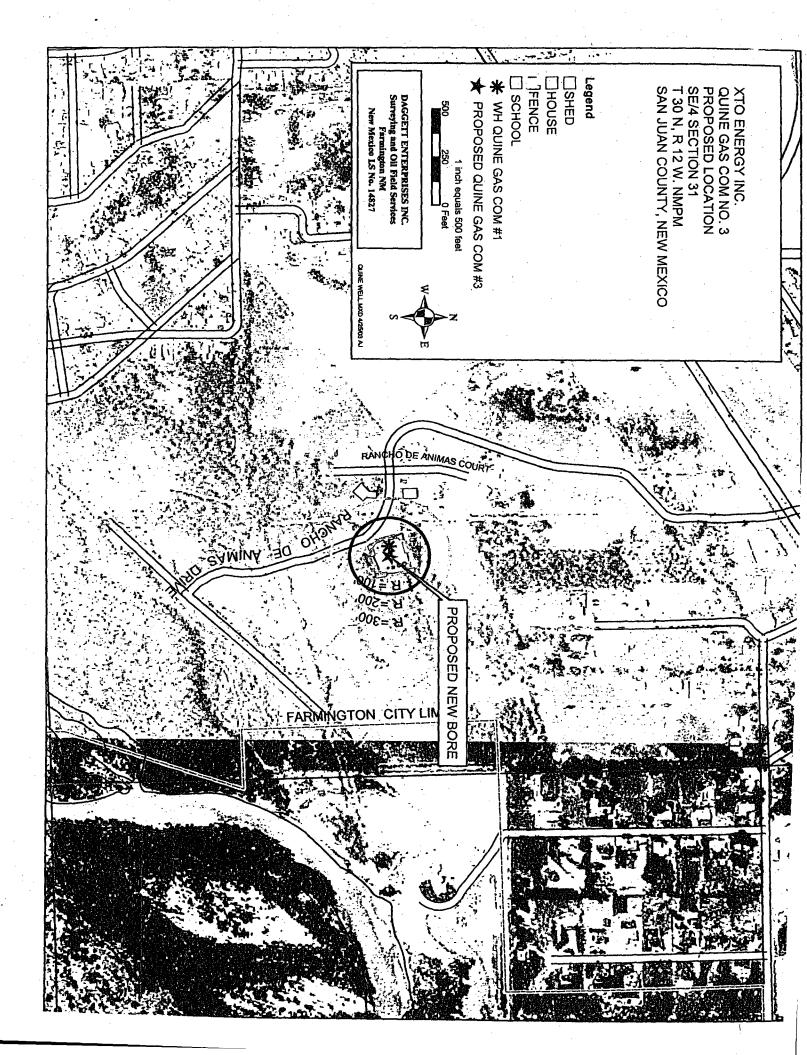

Dear Mr. Stogner:

XTO Energy Inc. hereby requests administrative approval for an unorthodox location for the above referenced well. Attached for your reference are the following exhibits:

- 1. Well location plat (NMOCD Form C-102)
- 2. Site map for proposed Quine Gas Com #3 Well Pad
- 3. Location map
- 4. Aerial photo showing the proposed new well bore
- 5. Ownership map
- 6. Production map showing Fruitland Coal Gas