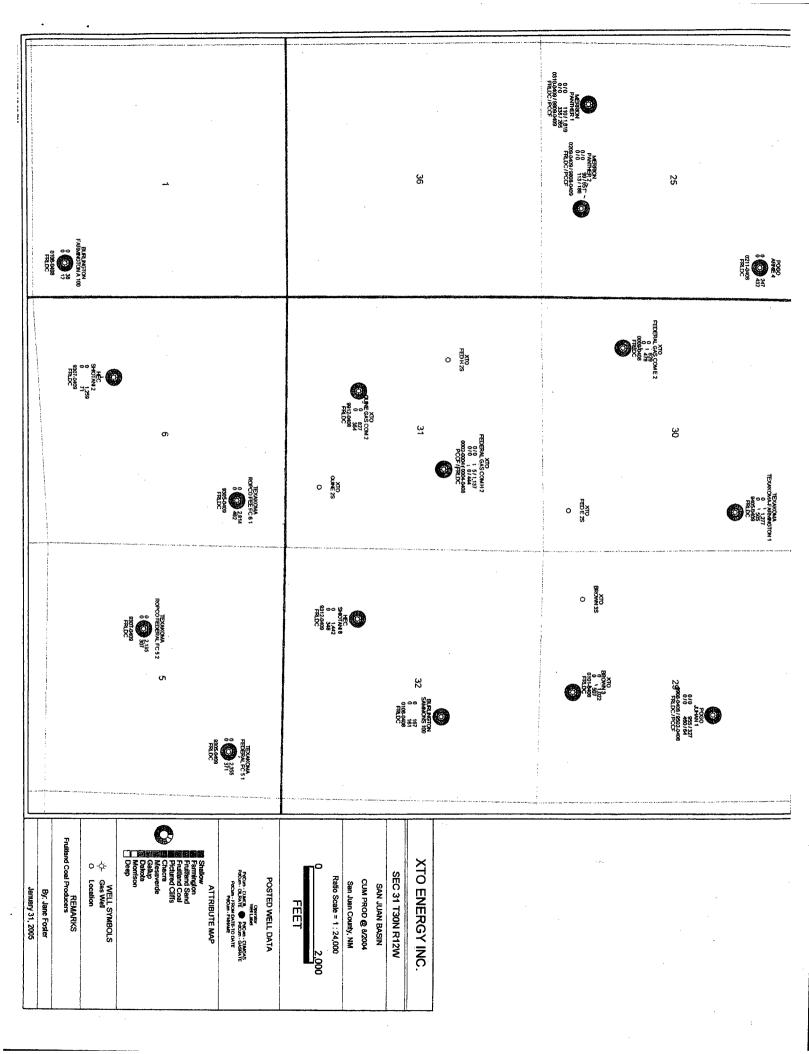

Dear Mr. Stogner:

XTO Energy Inc. hereby requests administrative approval for an unorthodox location for the above referenced well. Attached for your reference are the following exhibits:

- 1. Well location plat (NMOCD Form C-102)
- 2. Site map for proposed Quine Gas Com #3 Well Pad
- 3. Location map
- 4. Aerial photo showing the proposed new well bore
- 5. Ownership map
- 6. Production map showing Fruitland Coal Gas