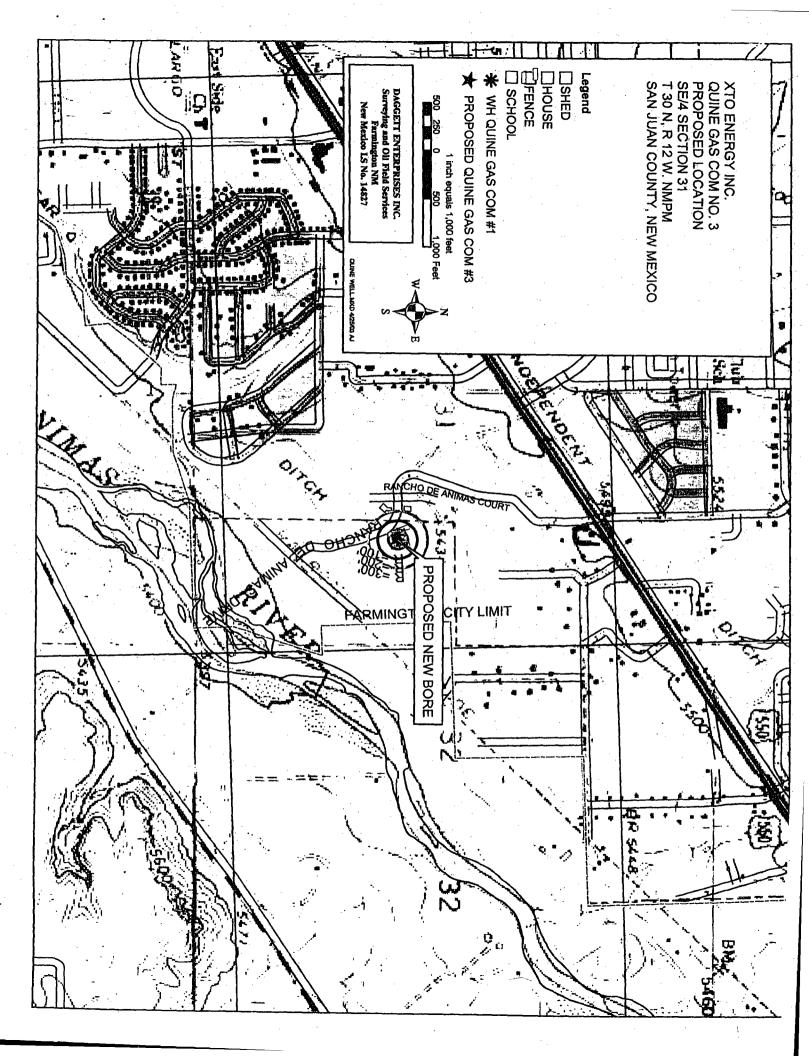

Dear Mr. Stogner:

XTO Energy Inc. hereby requests administrative approval for an unorthodox location for the above referenced well. Attached for your reference are the following exhibits:

- 1. Well location plat (NMOCD Form C-102)
- 2. Site map for proposed Quine Gas Com #3 Well Pad
- 3. Location map
- 4. Aerial photo showing the proposed new well bore
- 5. Ownership map
- 6. Production map showing Fruitland Coal Gas