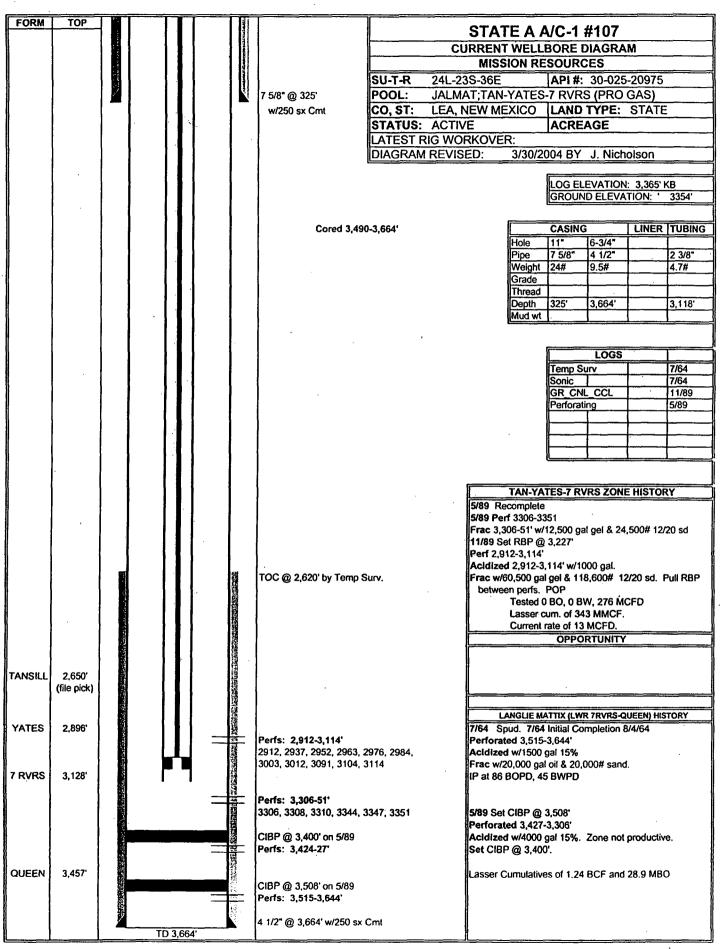

#### State of New Mexico Energy, Minerals and Natural Resources Department

Oil Conservation Division

1220 South St. Francis Dr. Santa Fe, New Mexico 87505 Form C-107A Revised August 1, 2011

APPLICATION TYPE

X Single Well
X Establish Pre-Approved Pools
EXISTING WELLBORE

X Yes No