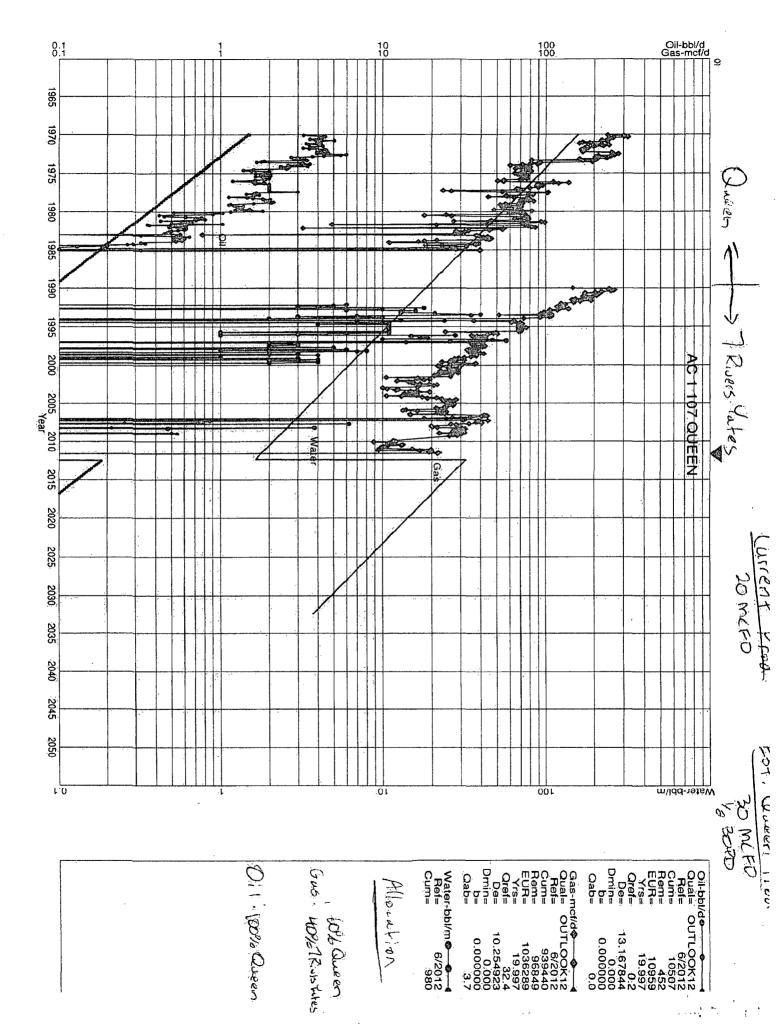

| gden                                                                                | TELEPHONE NO. (                                                         | ) (972)628-1603                              |







Merit Energy Company 13727 Noel Road, Suite 500 Dallas, TX 75240

Date:

February 23, 2012

To:

New Mexico Oil Conservation Division

Attention:

William V Jones P.E.

RE.

Jalmat Field: AC-1 #50,52,54,57,60,66,71,72,74,80,81, 107 & AC-2 #29-Queen

Commingling

Lea County, New Mexico

Merit Energy Company has requested approval to commingle the Yates formation (Jalmat Pool) with the Queen formation (Langlie-Mattix).

This well that we are asking to commingle does have "identically owned" (working/royalty/orri) interest from the surface to the base of the queen formation.

Please let me know if you have any questions

Sincerely.

Matt Van Eaton Associate Landman

matt.vaneaton@meritenergy.com

Phone: 972-628-1557 Fax: 972-682-1857



Merit Energy Company 13727 Noel Road, Suite 500 Dall