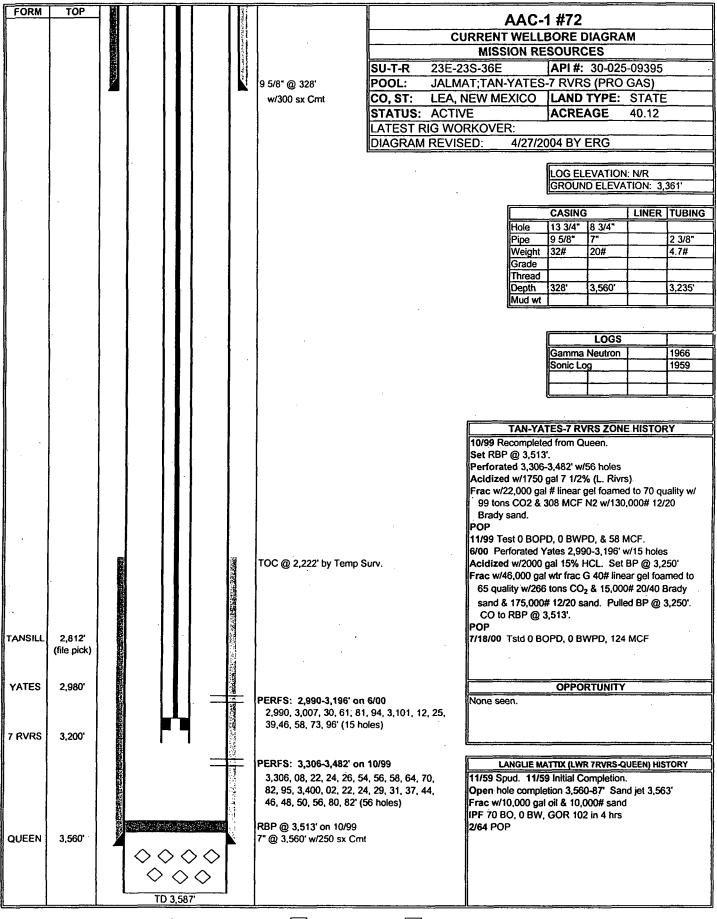

## APPLICATION TYPE

X Single Well

X Establish Pre-Approved Pools EXISTING WELLBORE

<u>X</u>.\_Yes \_\_\_\_No

| Merit Energy Company                                                                                                                                                                                                             |                                                                                       | 727 Noel Rd Ste 500 Dallas, TX                                    | 75240                                               |  |  |  |
|----------------------------------------------------------------------------------------------------------------------------------------------------------------------------------------------------------------------------------|---------------------------------------------------------------------------------------|-------------------------------------------------------------------|-----------------------------------------------------|--|--|--|
| Operator                                                                                                                                                                                                                         |                                                                                       | dress DIFF-4                                                      | 543)                                                |  |  |  |
| State A A/C 1 Lease                                                                                                                                                                                                              | 72 E-23-23 Well No. Unit Letter-                                                      | SS-36E Section-Township-Range                                     | Lea County                                          |  |  |  |
| OGRID No. 14591 Property Co                                                                                                                                                                                                      | 2                                                                                     |                                                                   | Federal X State Fee                                 |  |  |  |
| DATA ELEMENT                                                                                                                                                                                                                     | UPPER ZONE                                                                            | INTERMEDIATE ZONE                                                 | LOWER ZONE                                          |  |  |  |
| Pool Name                                                                                                                                                                                                                        | Jalmat Tansil Yates 7-Rivers                                                          | ĝes .                                                             | Eurice 7 Rivers Queen So                            |  |  |  |
| Pool Code                                                                                                                                                                                                                        | 79240                                                                                 |                                                                   | 24130                                               |  |  |  |
| Top and Bottom of Pay Section (Perforated or Open-Hole Interval)                                                                                                                                                                 | 2990'-3482'                                                                           |                                                                   | 3560'-3587'                                         |  |  |  |
| Method of Production (Flowing or Artificial Lift)                                                                                                                                                                                | Artificial Lift                                                                       |                                                                   | Artificial Lift                                     |  |  |  |
| Bottomhole Pressure (Note: Pressure data will not be required if the bottom perforation in the lower zone is within 150% of the depth of the top perforation in the upper zone)                                                  | NA .                                                                                  |                                                                   | NA                                                  |  |  |  |
| Oil Gravity or Gas BTU (Degree API or Gas BTU)                                                                                                                                                                                   | BTU 1.3174                                                                            |                                                                   | 33.6 API/1.2088 BTU                                 |  |  |  |
| Producing, Shut-In or<br>New Zone                                                                                                                                                                                                | Producing                                                                             | Producing                                                         |                                                     |  |  |  |
| Date and Oil/Gas/Water Rates of Last Production. (Note: For new zones with no production history, applicant shall be required to attach production estimates and supporting data.)                                               | Date: 02/26/2012 Rates: 3 BO; 50 MCF                                                  | Date:<br>Rates:                                                   | Date: Rates: 4.5 BO;0MCF                            |  |  |  |
| Fixed Allocation Percentage (Note: If allocation is based upon something other                                                                                                                                                   | Oil Gas                                                                               | Oil Gas                                                           | Oil Gas                                             |  |  |  |
| than current or past production, supporting data or explanation will be required.)                                                                                                                                               | 45 % 100 %                                                                            | % %                                                               | 55 % 0 %                                            |  |  |  |
|                                                                                                                                                                                                                                  | ADDITIO                                                                               | NAL DATA                                                          |                                                     |  |  |  |
| Are all working, royalty and overriding If not, have all working, royalty and ov                                                                                                                                                 |                                                                                       |                                                                   | Yes X No Yes No |  |  |  |
| Are all produced fluids from all commi                                                                                                                                                                                           | ingled zones compatible with each                                                     | other?                                                            | Yes X No                                            |  |  |  |
| Will commingling decrease the value of                                                                                                                                                                                           | f production?                                                                         | *•                                                                | Yes NoX                                             |  |  |  |
| If this well is on, or communitized with or the United States Bureau of Land M                                                                                                                                                   |                                                                                       |                                                                   | Yes_XNo                                             |  |  |  |
| NMOCD Reference Case No. applicab                                                                                                                                                                                                | le to this well:                                                                      |                                                                   |                                                     |  |  |  |
| Attachments:  C-102 for each zone to be comming Production curve for each zone for For zones with no production histo Data to support allocation method Notification list of working, royalty Any additional statements, data or | at least one year. (If not available, ry, estimated production rates and sor formula. | attach explanation.) supporting data. or uncommon interest cases. |                                                     |  |  |  |

All of these wells are located in Lea County, C Sec 10, B-D-E-G-M Sec 13, G Sec 15, E-Sec 23, I-K-L-O-Sec 24 T23S R36E and D Sec 9 T22S R36E. Commingling the Jalmat Pool with the Langlie Mattix Pool is in the interest of both royalty owners and the conservation, and it will extend the life of each well and optimize recovery from both Pools. The 13 well's commercial value will be extended 20 years based on estimated reserves from the Queen formation, and will ultimately allow uncommercial Jalmat Pool reserves to be recovered via production from the Queen. The Queen Completions are uneconomic if it is required by the NMOCD to seal off the Jalmat Pool from the Langlie Mattix Pool. Operationally, fluid samples will be collected before and after commingling. Scale inhibitors will be continuously pumped during operations. The fluid level will be maintained below the Jalmat pool both to optimize production and reduce any scaling tendencies.