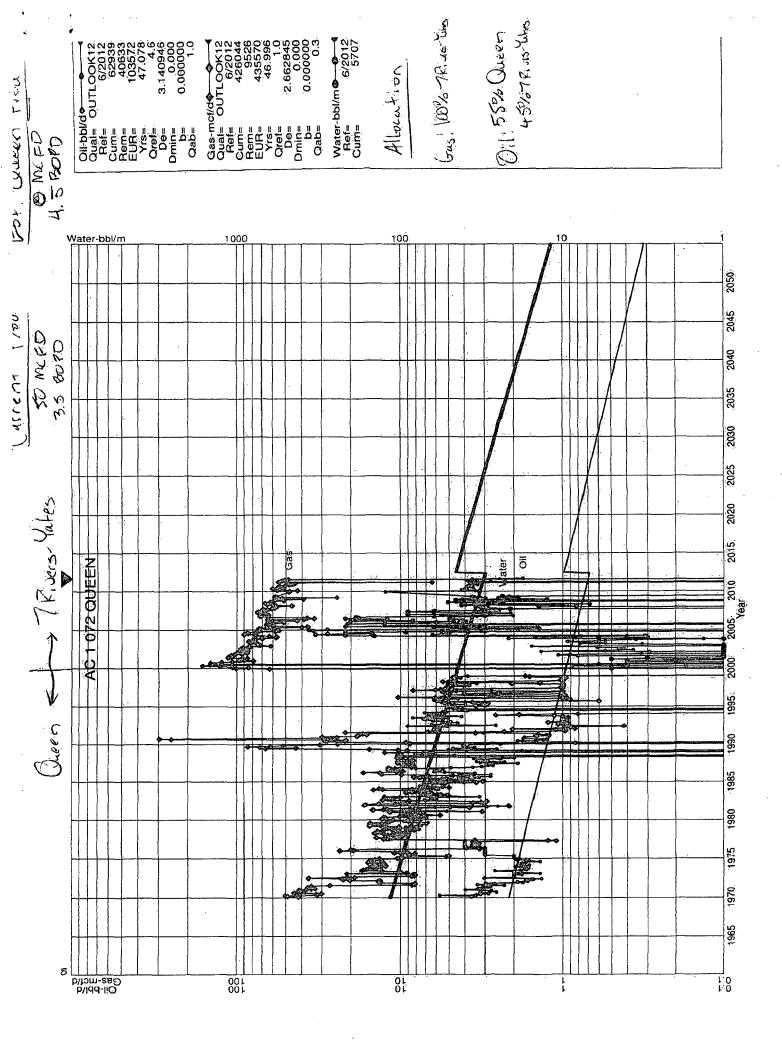

## APPLICATION TYPE

X Single Well

X Establish Pre-Approved Pools EXISTING WELLBORE

<u>X</u>.\_Yes \_\_\_\_No

| Merit Energy Company                                                                                                                                                                                                             |                                                                                       | 727 Noel Rd Ste 500 Dallas, TX                                    | 75240                                               |  |  |  |
|----------------------------------------------------------------------------------------------------------------------------------------------------------------------------------------------------------------------------------|---------------------------------------------------------------------------------------|-------------------------------------------------------------------|-----------------------------------------------------|--|--|--|
| Operator                                                                                                                                                                                                                         |                                                                                       | dress DIFF-4                                                      | 543)                                                |  |  |  |
| State A A/C 1 Lease                                                                                                                                                                                                              | 72 E-23-23 Well No. Unit Letter-                                                      | SS-36E Section-Township-Range                                     | Lea County                                          |  |  |  |
| OGRID No. 14591 Property Co                                                                                                                                                                                                      | 2                                                                                     |                                                                   | Federal X State Fee                                 |  |  |  |
| DATA ELEMENT                                                                                                                                                                                                                     | UPPER ZONE                                                                            | INTERMEDIATE ZONE                                                 | LOWER ZONE                                          |  |  |  |
| Pool Name                                                                                                                                                                                                                        | Jalmat Tansil Yates 7-Rivers                                                          | ĝes .                                                             | Eurice 7 Rivers Queen So                            |  |  |  |
| Pool Code                                                                                                                                                                                                                        | 79240                                                                                 |                                                                   | 24130                                               |  |  |  |
| Top and Bottom of Pay Section (Perforated or Open-Hole Interval)                                                                                                                                                                 | 2990'-3482'                                                                           |                                                                   | 3560'-3587'                                         |  |  |  |
| Method of Production (Flowing or Artificial Lift)                                                                                                                                                                                | Artificial Lift                                                                       |                                                                   | Artificial Lift                                     |  |  |  |
| Bottomhole Pressure (Note: Pressure data will not be required if the bottom perforation in the lower zone is within 150% of the depth of the top perforation in the upper zone)                                                  | NA .                                                                                  |                                                                   | NA                                                  |  |  |  |
| Oil Gravity or Gas BTU (Degree API or Gas BTU)                                                                                                                                                                                   | BTU 1.3174                                                                            |                                                                   | 33.6 API/1.2088 BTU                                 |  |  |  |
| Producing, Shut-In or<br>New Zone                                                                                                                                                                                                | Producing                                                                             | Producing                                                         |                                                     |  |  |  |
| Date and Oil/Gas/Water Rates of Last Production. (Note: For new zones with no production history, applicant shall be required to attach production estimates and supporting data.)                                               | Date: 02/26/2012 Rates: 3 BO; 50 MCF                                                  | Date:<br>Rates:                                                   | Date: Rates: 4.5 BO;0MCF                            |  |  |  |
| Fixed Allocation Percentage (Note: If allocation is based upon something other                                                                                                                                                   | Oil Gas                                                                               | Oil Gas                                                           | Oil Gas                                             |  |  |  |
| than current or past production, supporting data or explanation will be required.)                                                                                                                                               | 45 % 100 %                                                                            | % %                                                               | 55 % 0 %                                            |  |  |  |
|                                                                                                                                                                                                                                  | ADDITIO                                                                               | NAL DATA                                                          |                                                     |  |  |  |
| Are all working, royalty and overriding If not, have all working, royalty and ov                                                                                                                                                 |                                                                                       |                                                                   | Yes X No Yes No |  |  |  |
| Are all produced fluids from all commi                                                                                                                                                                                           | ingled zones compatible with each                                                     | other?                                                            | Yes X No                                            |  |  |  |
| Will commingling decrease the value of                                                                                                                                                                                           | f production?                                                                         | *•                                                                | Yes NoX                                             |  |  |  |
| If this well is on, or communitized with or the United States Bureau of Land M                                                                                                                                                   |                                                                                       |                                                                   | Yes_XNo                                             |  |  |  |
| NMOCD Reference Case No. applicab                                                                                                                                                                                                | le to this well:                                                                      |                                                                   |                                                     |  |  |  |
| Attachments:  C-102 for each zone to be comming Production curve for each zone for For zones with no production histo Data to support allocation method Notification list of working, royalty Any additional statements, data or | at least one year. (If not available, ry, estimated production rates and sor formula. | attach explanation.) supporting data. or uncommon interest cases. |                                                     |  |  |  |

All of these wells are located in Lea County, C Sec 10, B-D-E-G-M Sec 13, G Sec 15, E-Sec 23, I-K-L-O-Sec 24 T23S R36E and D Sec 9 T22S R36E. Commingling the Jalmat Pool with the Langlie Mattix Pool is in the interest of both royalty owners and the conservation, and it will extend the life of each well and optimize recovery from both Pools. The 13 well's commercial value will be extended 20 years based on estimated reserves from the Queen formation, and will ultimately allow uncommercial Jalmat Pool reserves to be recovered via production from the Queen. The Queen Completions are uneconomic if it is required by the NMOCD to seal off the Jalmat Pool from the Langlie Mattix Pool. Operationally, fluid samples will be collected before and after commingling. Scale inhibitors will be continuously pumped during operations. The fluid level will be maintained below the Jalmat pool both to optimize production and reduce any scaling tendencies.