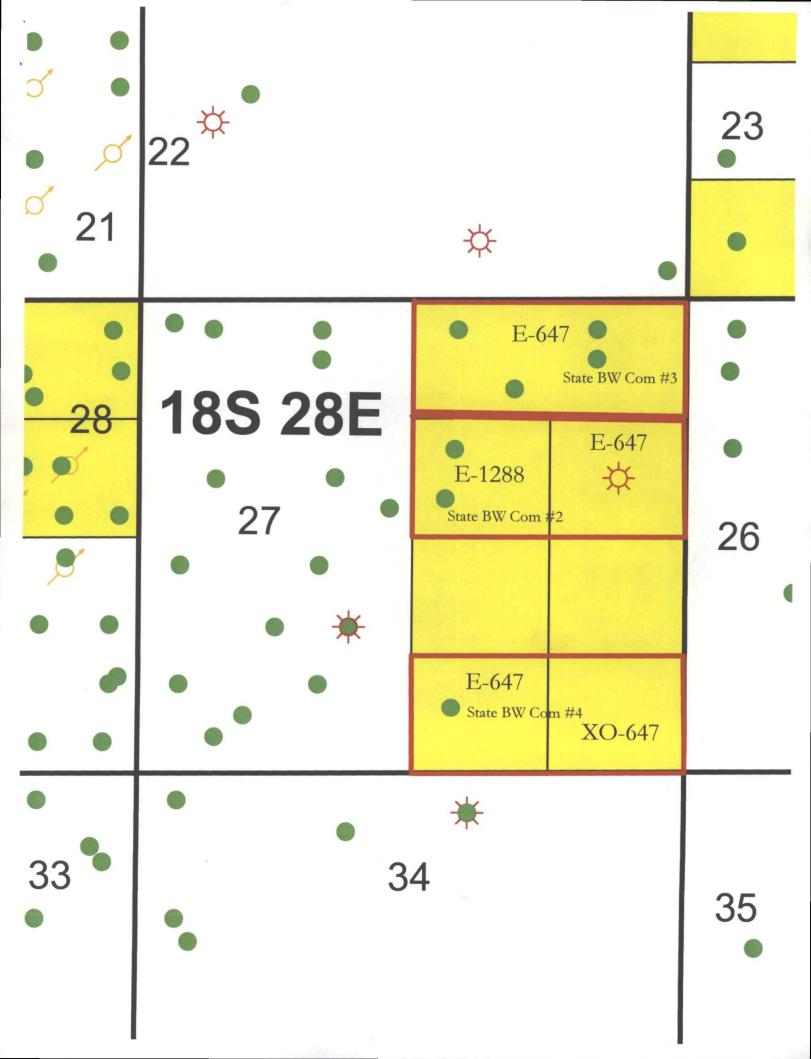

Re: Lease Commingle, Off Lease Measurement, Sales, & Storage State BW Com #2, State BW Com #3, State BW Com #4 API: 30-015-30317, 30-015-30565, & 30-015-30584 Sec 27-T18S, R28E Lease: EO-1288, EO-647, XO-647 Travis; Upper Penn Pool Code: 59860 Travis Wolfcamp Pool Code: 96833 Eddy, New Mexico

Re: Off Lease Gas Measurement and Sales State BW Lease Section 27-T18S-R28E Eddy County, New Mexico

| State BW Com | #2 | API: 30-015-30317 |
|--------------|----|-------------------|
| State BW Com | #3 | API: 30-015-30565 |
| State BW Com | #4 | API: 30-015-30584 |

Travis; Upper Penn (59860) Travis; Upper Penn (59860) Travis; Upper Penn (59860) Travis; Wolfcamp (96833)