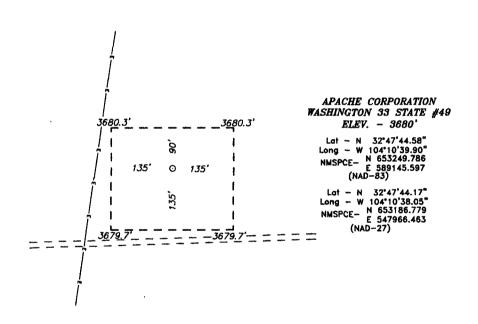

### WELL LOCATION AND ACREAGE DEDICATION PLAT

| API Number                        | Pool Code          | Pool Name Artesia Glorieta-Yeso Pool |                                |             |  |
|-----------------------------------|--------------------|--------------------------------------|--------------------------------|-------------|--|
| 30-015-40089                      | 96830              |                                      |                                |             |  |
| Property Code                     | Property Name      |                                      |                                | Well Number |  |
| 309175                            | Washingt           | 49                                   | 49                             |             |  |
| OGRID No.                         | Operat             | Elevation                            | Elevation 3680'                |             |  |
| 873                               | Apache C           | 3680                                 |                                |             |  |
|                                   | Surfac             | e Location                           |                                |             |  |
| L or lot no.   Section   Township | Range Lot Idn Feet | from the North/South line            | Feet from the   East/West line | County      |  |

### Bottom Hole Location If Different From Surface

North

1610'

945'

| Bottom flote Boeatton in Biricient flom Surface |         |           |             |         |               |                  |               |                |        |
|-------------------------------------------------|---------|-----------|-------------|---------|---------------|------------------|---------------|----------------|--------|
| UL or lot no.                                   | Section | Township  | Range       | Lot Idn | Feet from the | North/South line | Feet from the | East/West line | County |
| Dedicated Acres                                 | s Joint | or Infill | Consolidate | Code    | Order No.     |                  |               |                |        |

## APACHE CORPORATION

REF: WASHINGTON 33 STATE #49 / WELL PAD TOPO

THE WASHINGTON 33 STATE #49 LOCATED 945'

DOM THE MORTH LINE AND 4540 FROM THE EAST LIN

FROM THE NORTH LINE AND 1610' FROM THE EAST LINE OF SECTION 33, TOWNSHIP 17 SOUTH, RANGE 28 EAST,

N.M.P.M., EDDY COUNTY, NEW MEXICO.

Survey Date: 03-17-2012 Sheet 1 of 1 Sheets

**WASHINGTON 33 STATE #49** 

Located 945' FNL and 1610' FEL Section 33, Township 17 South, Range 28 East, N.M.P.M., Eddy County, New Mexico.