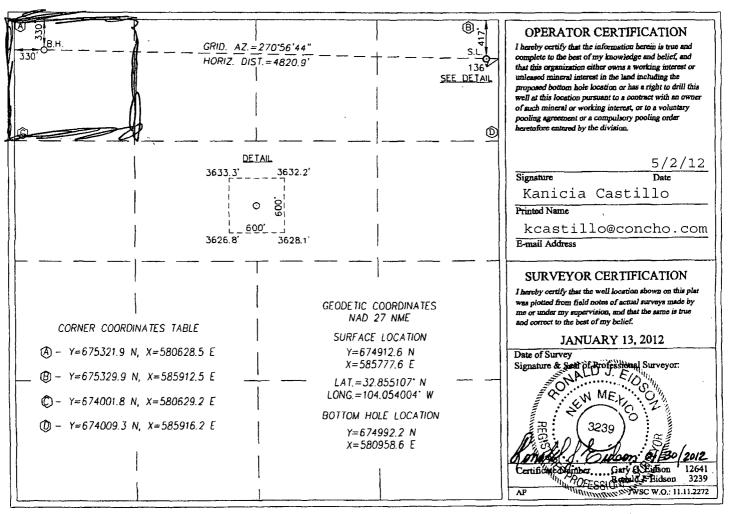

# State of New Mexico Energy, Minerals & Natural Resources Department OIL CONSERVATION DIVISION 1220 South St. Francis Dr. Santa Fe, New Mexico 87505

Form C-102 Revised August 1, 2011 Submit one copy to appropriate District Office

□ AMENDED REPORT

### WELL LOCATION AND ACREAGE DEDICATION PLAT

| API Number          | <b>Pool Code</b> 28509   |                    |                   |  |  |
|---------------------|--------------------------|--------------------|-------------------|--|--|
| Property Code       | Property<br>SUBMARINE 10 |                    | Well Number<br>1H |  |  |
| OGRID No.<br>229137 | Operator<br>COG OPERA    | Elevation<br>3626' |                   |  |  |

### Surface Location

| ſ | UL or lot No. | Section | Township | Range | Lot Idn | Feet from the | North/South line | Feet from the | East/West line | County |
|---|---------------|---------|----------|-------|---------|---------------|------------------|---------------|----------------|--------|
|   | Α             | 10      | 17-S     | 29-E  |         | 417           | NORTH            | 136           | EAST           | EDDY   |

### Bottom Hole Location If Different From Surface

| UL or lot No.   | Section  | Township | Range           | Lot Idn | Feet from the | North/South line | Feet from the | East/West line | County |
|-----------------|----------|----------|-----------------|---------|---------------|------------------|---------------|----------------|--------|
| D               | 10       | 17-S     | 29-E            |         | 330           | NORTH            | 330           | WEST           | EDDY   |
| Dedicated Acres | Joint or | Infili   | Consolidation C | ode Ord | er No.        |                  |               | <u> </u>       |        |

NO ALLOWABLE WILL BE ASSIGNED TO THIS COMPLETION UNTIL ALL INTERESTS HAVE BEEN CONSOLIDATED OR A NON-STANDARD UNIT HAS BEEN APPROVED BY THE DIVISION