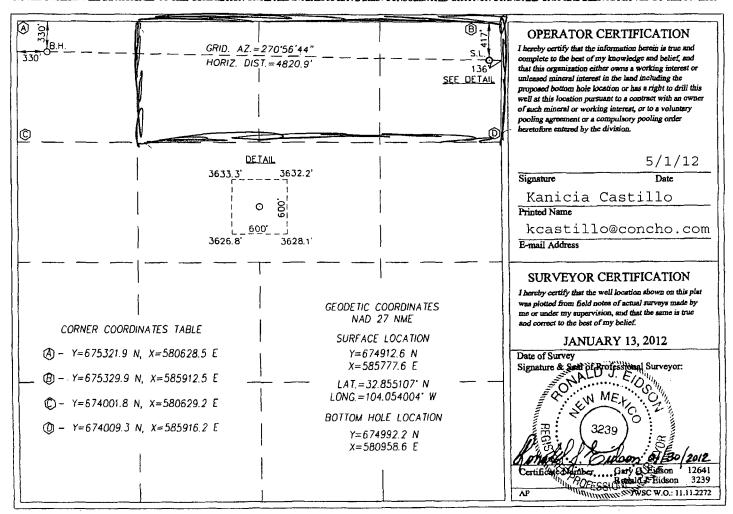

# State of New Mexico Energy, Minerals & Natural Resources Department OIL CONSERVATION DIVISION 1220 South St. Francis Dr. Santa Fe, New Mexico 87505

Form C-102 Revised August 1, 2011 Submit one copy to appropriate District Office

□ AMENDED REPORT

### WELL LOCATION AND ACREAGE DEDICATION PLAT

| Al              | PI Number     |          |                | <b>Pool Code</b> 97917 |                     | Pool Name<br>Dodd-Glorieta-Upper Yeso |               |                |                                       |  |  |
|-----------------|---------------|----------|----------------|------------------------|---------------------|---------------------------------------|---------------|----------------|---------------------------------------|--|--|
| Property C      | Property Code |          |                |                        | W                   | Well Number                           |               |                |                                       |  |  |
|                 |               | 1        | S              | UBMAF                  | 1                   | 1H                                    |               |                |                                       |  |  |
| OGRID I         | No.           |          |                |                        | Operator Nam        | e                                     |               | ı              | Elevation                             |  |  |
| 2291            | .37           |          |                | COG OPERATING, LLC     |                     |                                       |               |                | 3626'                                 |  |  |
|                 |               |          |                |                        | Surface Locati      | on                                    |               |                |                                       |  |  |
| UL or lot No.   | Section       | Township | Range          | Lot Idn                | Feet from the       | North/South line                      | Feet from the | East/West line | County                                |  |  |
| Α               | 10            | 17-S     | 29-E           |                        | 417                 | NORTH                                 | 136           | EAST           | EAST EDDY                             |  |  |
|                 |               |          |                | Bottom Hol             | e Location If Diffe | rent From Surface                     |               |                |                                       |  |  |
| UL or lot No.   | Section       | Township | Range          | Lot Idn                | Feet from the       | North/South line                      | Feet from the | East/West line | County                                |  |  |
| D               | 10            | 17-S     | 29-E           |                        | 330                 | NORTH                                 | 330           | WEST           | EDDY                                  |  |  |
| Dedicated Acres | Joint or      | Infill C | onsolidation C | ode Ord                | er No.              | ····                                  |               | L              | · · · · · · · · · · · · · · · · · · · |  |  |

NO ALLOWABLE WILL BE ASSIGNED TO THIS COMPLETION UNTIL ALL INTERESTS HAVE BEEN CONSOLIDATED OR A NON-STANDARD UNIT HAS BEEN APPROVED BY THE DIVISION

DISTRICT 1
1625 N. French Dr., Hobbs, NM 88240
Phone: (375) 393-6161 Pax: (575) 393-0720
DISTRICT II
811 S. First St., Artesia, NM 88210
Phone: (575) 748-1283 Fax: (575) 748-9720
DISTRICT III
1000 Rio Brazus Road, Azioc, NM 87410
Phone: (505) 334-6176 Pax: (505) 334-6170
DISTRICT IV
1220 S. St. Francis Dr., Santa Fe, NM 87505
Phone: (505) 476-3462 Pax: (505) 476-3462