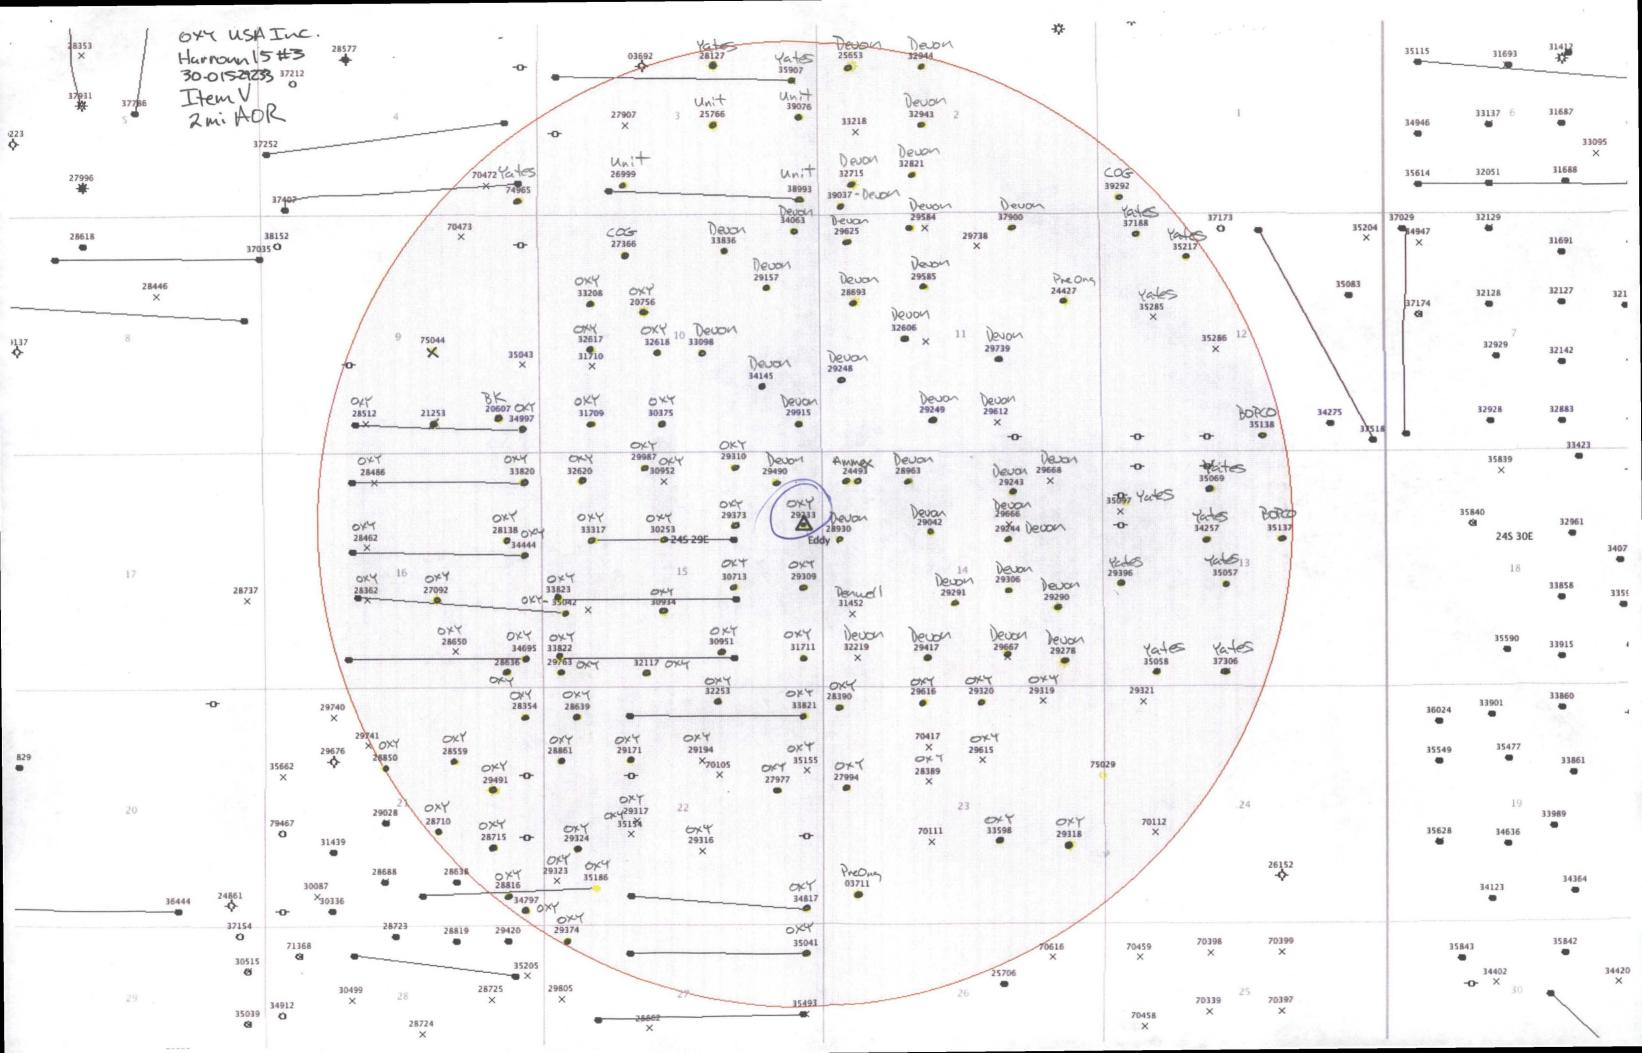

#### **APPLICATION FOR AUTHORIZATION TO INJECT**

| I.     | PURPOSE: Secondary Recovery Pressure Maintenance X Disposal Storage Application qualifies for administrative approval? X Yes No                                                                                                                                                                                                                                                                                                                                                                                                                                                                                                                                                                                                                                                 |
|--------|---------------------------------------------------------------------------------------------------------------------------------------------------------------------------------------------------------------------------------------------------------------------------------------------------------------------------------------------------------------------------------------------------------------------------------------------------------------------------------------------------------------------------------------------------------------------------------------------------------------------------------------------------------------------------------------------------------------------------------------------------------------------------------|
| II.    | OPERATOR: <u>OXY USA Inc.</u> <u>Harroun 15 #3 – 30-015-29233</u>                                                                                                                                                                                                                                                                                                                                                                                                                                                                                                                                                                                                                                                                                                               |
|        | ADDRESS: P.O. Box 50250 Midland, TX 79710                                                                                                                                                                                                                                                                                                                                                                                                                                                                                                                                                                                                                                                                                                                                       |
|        | CONTACT PARTY: _David StewartPHONE:432-685-5717_                                                                                                                                                                                                                                                                                                                                                                                                                                                                                                                                                                                                                                                                                                                                |
| III.   | WELL DATA: Complete the data required on the reverse side of this form for each well proposed for injection.  Additional sheets may be attached if necessary.                                                                                                                                                                                                                                                                                                                                                                                                                                                                                                                                                                                                                   |
| IV.    | Is this an expansion of an existing project? Yes X No  If yes, give the Division order number authorizing the project:                                                                                                                                                                                                                                                                                                                                                                                                                                                                                                                                                                                                                                                          |
| V.     | Attach a map that identifies all wells and leases within two miles of any proposed injection well with a one-half mile radius circle drawn around each proposed injection well. This circle identifies the well's area of review. Attached                                                                                                                                                                                                                                                                                                                                                                                                                                                                                                                                      |
| VI.    | Attach a tabulation of data on all wells of public record within the area of review which penetrate the proposed injection zone. Such data shall include a description of each well's type, construction, date drilled, location, depth, record of completion, and a schematic of any plugged well illustrating all plugging detail. <u>Attached</u>                                                                                                                                                                                                                                                                                                                                                                                                                            |
| VII.   | Attach data on the proposed operation, including:                                                                                                                                                                                                                                                                                                                                                                                                                                                                                                                                                                                                                                                                                                                               |
|        | <ol> <li>Proposed average and maximum daily rate and volume of fluids to be injected; <u>Avg-2500BWPD – Max-4000BWPD</u></li> <li>Whether the system is open or closed; <u>Closed</u></li> <li>Proposed average and maximum injection pressure; <u>Avg-590psi – Max-608psi</u></li> <li>Sources and an appropriate analysis of injection fluid and compatibility with the receiving formation if other than reinjected produced water; and, <u>Attached</u></li> <li>If injection is for disposal purposes into a zone not productive of oil or gas at or within one mile of the proposed well, attach a chemical analysis of the disposal zone formation water (may be measured or inferred from existing literature, studies, nearby wells, etc.). <u>Attached</u></li> </ol> |
| *VIII. | Attach appropriate geologic data on the injection zone including appropriate lithologic detail, geologic name, thickness, and depth. Give the geologic name, and depth to bottom of all underground sources of drinking water (aquifers containing waters with total dissolved solids concentrations of 10,000 mg/l or less) overlying the proposed injection zone as well as any such sources known to be immediately underlying the injection interval. Attached                                                                                                                                                                                                                                                                                                              |
| IX.    | Describe the proposed stimulation program, if any. Attached                                                                                                                                                                                                                                                                                                                                                                                                                                                                                                                                                                                                                                                                                                                     |
| *X.    | Attach appropriate logging and test data on the well. (If well logs have been filed with the Division, they need not be resubmitted). Logs already on file with the NMOCD.                                                                                                                                                                                                                                                                                                                                                                                                                                                                                                                                                                                                      |
| *XI.   | Attach a chemical analysis of fresh water from two or more fresh water wells (if available and producing) within one mile of any injection or disposal well showing location of wells and dates samples were taken. None within one mile per the NMSEO                                                                                                                                                                                                                                                                                                                                                                                                                                                                                                                          |
| XII.   | Applicants for disposal wells must make an affirmative statement that they have examined available geologic and engineering data and find no evidence of open faults or any other hydrologic connection between the disposal zone and any underground sources of drinking water. Attached                                                                                                                                                                                                                                                                                                                                                                                                                                                                                       |
| XIII.  | Applicants must complete the "Proof of Notice" section on the reverse side of this form. Attached                                                                                                                                                                                                                                                                                                                                                                                                                                                                                                                                                                                                                                                                               |
| XIV.   | Certification: I hereby certify that the information submitted with this application is true and correct to the best of my knowledge and belief.                                                                                                                                                                                                                                                                                                                                                                                                                                                                                                                                                                                                                                |
|        | NAME: David Stewart TITLE: Regulatory Advisor                                                                                                                                                                                                                                                                                                                                                                                                                                                                                                                                                                                                                                                                                                                                   |
|        | SIGNATURE: DATE: UY 2                                                                                                                                                                                                                                                                                                                                                                                                                                                                                                                                                                                                                                                                                                                                                           |
| *      | E-MAIL ADDRESS:david_stewart@oxy.com  If the information required under Sections VI, VIII, X, and XI above has been previously submitted, it need not be resubmitted.  Please show the date and circumstances of the earlier submittal:                                                                                                                                                                                                                                                                                                                                                                                                                                                                                                                                         |