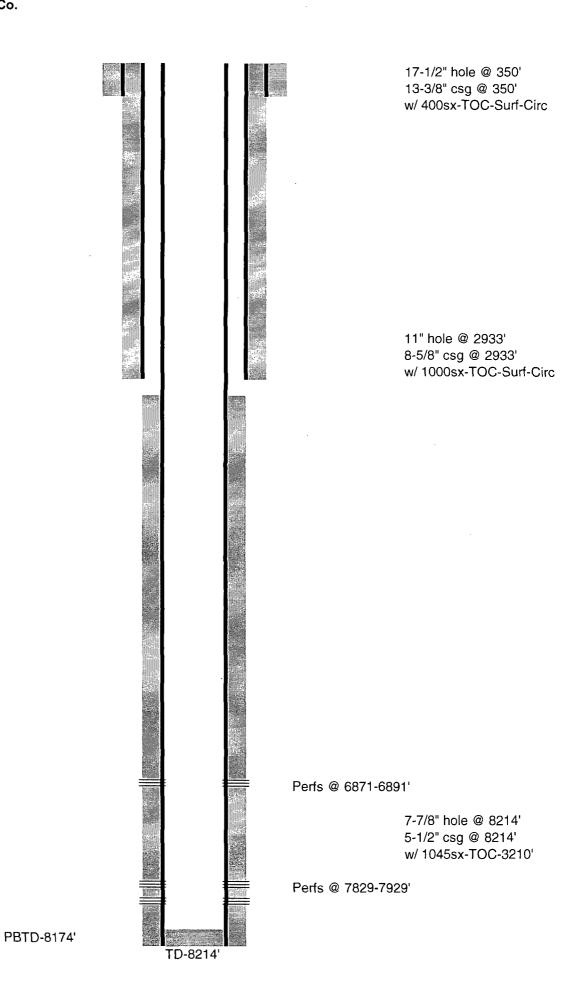

## INJECTION WELL DATA SHEET

| OPERATOR:       | OXY USA Inc.       |                |                  |                            |                      |
|-----------------|--------------------|----------------|------------------|----------------------------|----------------------|
| VELL NAME & NUM | BER: Harroun 15 #3 |                | <del></del>      |                            |                      |
| WELL LOCATION:  | 1657 FNL 330 FEL   | SENE(H)        | 15               | 248                        | 29E                  |
|                 | FOOTAGE LOCATION   | UNIT LETTER    | SECTION          | TOWNSHIP                   | RANGE                |
| WELLE           | BORE SCHEMATIC     |                |                  | CONSTRUCTION DAT<br>Casing | <u>ra</u>            |
|                 |                    | Hole Size:     | 14-3/4"          | Casing Size: 10-           | 3/4" @ 504'          |
|                 |                    | Cemented with: | <u>575</u> sx.   | or                         | 759 ft <sup>3</sup>  |
| •               |                    | Top of Cement: | Surface          | Method Determined          | d:Circulated         |
| -               |                    |                | <u>Intermedi</u> | ate Casing                 |                      |
| ·               |                    | Hole Size:     | 9-7/8"           | Casing Size: 7-            | 5/8" @ 2900'         |
|                 |                    | Cemented with: | 800sx.           | or10                       | 56 ft <sup>3</sup>   |
|                 |                    | Top of Cement: | Surface          | Method Determined          | d: <u>Circulated</u> |
|                 |                    |                | Production       | on Casing                  |                      |
|                 |                    | Hole Size:     | 6-3/4"           | Casing Size: 4-1/2         | 2:" @ 8056'          |
|                 |                    | Cemented with: | 1331 sx          | . or17:                    | 57 ft <sup>3</sup>   |
|                 |                    | Top of Cement: | 1280'            | Method Determined          | d: <u>CBL</u>        |
|                 |                    | Total Depth:   | 8056'            |                            |                      |
|                 |                    |                | Injection        | Interval                   |                      |
|                 |                    | 304            | 41fee            | et to                      | feet                 |

(Perforated or Open Hole; indicate which)

## INJECTION WELL DATA SHEET

| Tub | oing Size: <u>2-7/8" 6.5# J5</u>                     | Lining Material:                                                                                                                                     | polylined  |
|-----|------------------------------------------------------|------------------------------------------------------------------------------------------------------------------------------------------------------|------------|
| Тур | oe of Packer: Gui                                    | erson GVI PC                                                                                                                                         |            |
| Pac | ker Setting Depth: 299                               |                                                                                                                                                      |            |
| Oth | er Type of Tubing/Casing Se                          | (if applicable):N/A                                                                                                                                  | ·          |
|     |                                                      | Additional Data                                                                                                                                      |            |
| 1.  | Is this a new well drilled for                       | njection? YesYes                                                                                                                                     | XNo        |
|     | If no, for what purpose was                          | e well originally drilled? Producing                                                                                                                 | g Oil Well |
|     |                                                      |                                                                                                                                                      |            |
| 2.  | Name of the Injection Form                           | ion: Delaware – Bell-Cherry Ca                                                                                                                       | anyon      |
| 3.  | Name of Field or Pool (if ap                         | licable): <u>Cedar Canyon Delaw</u>                                                                                                                  | vare       |
| 4.  | intervals and give plugging Bone Springs @ 6822-6840 | ated in any other zone(s)? List all suctail, i.e. sacks of cement or plug(s) us 7830-7856' – CIBP @ 6755' w/ 25sx', 6044-6086', 6482-6505' w/ CIBP @ | sed. Yes   |
| 5.  |                                                      | any oil or gas zones underlying or ove<br>Delaware/Bone Springs                                                                                      | • • • •    |
|     | ·                                                    |                                                                                                                                                      | ·          |
|     |                                                      |                                                                                                                                                      |            |