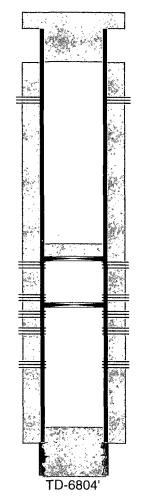

OXY USA Inc. - Current Harroun 15 #3 API No. 30-015-29233

TD-8056'

14-3/4" hole @ 504' 10-3/4" csg @ 504' w/ 575sx-TQC-Surf-Circ

9-7/8" hole @ 2900' 7-5/8" csg @ 2900' w/ 800sx-TOC-Surf-Circ

2/10-CIBP @ 3407' w/ 35' cmt-3372'

2/10-CIBP @ 5086' w/ 35' cmt-5051'

4/04-CIBP @ 6755' w/ 35' cmt

5/04-Perfs @ 5136-5154'

5/04-Perfs @ 6044-6086'

5/04-Perfs @ 6482-6505'

10/03-Perfs @ 6822-6840' 6-3/4" hole @ 8056'

4-1/2" csg @ 8056' DVT @ 6226', 4511'

1st w/ 375sx-TOC-6221'-Circ 2nd w/ 386sx-TOC-4506'-Circ 3rd w/ 570sx-TOC-1280'-CBL

Perfs @ 7830-7856'

PB-7970'

**OXY USA Inc. - Proposed** Harroun 15 #3 API No. 30-015-29233

14-3/4" hole @ 504' 10-3/4" csg @ 504' w/ 575sx-TOC-Surf-Circ

9-7/8" hole @ 2900' 7-5/8" csg @ 2900' w/ 800sx-TOC-Surf-Circ

Perfs @ 3041-3765'

2-7/8" tbg & pkr @ 2990'

CIBP @ 4065' w/ 15sx cmt to 3965' WOC-Tag

25sx @ 4600-4400' WOC-Tag

2/10-CIBP @ 5086' w/ 35' cmt-5051'

4/04-CIBP @ 6755' w/ 35' cmt

5/04-Perfs @ 6482-6505' 10/03-Perfs @ 6822-6840'

TD-8056

6-3/4" hole @ 8056' 4-1/2" csg @ 8056' DVT @ 6226', 4511'

1st w/ 375sx-TOC-6221'-Circ 2nd w/ 386sx-TOC-4506'-Circ 3rd w/ 570sx-TOC-1280'-CBL