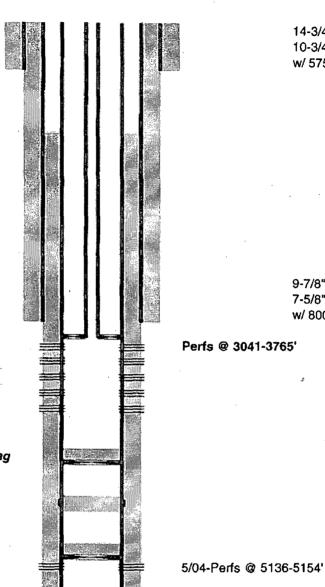

OXY USA Inc. - Current Harroun 15 #3 API No. 30-015-29233

TD-8056'

14-3/4" hole @ 504' 10-3/4" csg @ 504' w/ 575sx-TQC-Surf-Circ

9-7/8" hole @ 2900' 7-5/8" csg @ 2900' w/ 800sx-TOC-Surf-Circ

2/10-CIBP @ 3407' w/ 35' cmt-3372'

2/10-CIBP @ 5086' w/ 35' cmt-5051'

4/04-CIBP @ 6755' w/ 35' cmt

5/04-Perfs @ 5136-5154'

5/04-Perfs @ 6044-6086'

5/04-Perfs @ 6482-6505'

10/03-Perfs @ 6822-6840' 6-3/4" hole @ 8056'

4-1/2" csg @ 8056' DVT @ 6226', 4511'

1st w/ 375sx-TOC-6221'-Circ 2nd w/ 386sx-TOC-4506'-Circ 3rd w/ 570sx-TOC-1280'-CBL

Perfs @ 7830-7856'

PB-7970'

**OXY USA Inc. - Proposed** Harroun 15 #3 API No. 30-015-29233

14-3/4" hole @ 504' 10-3/4" csg @ 504' w/ 575sx-TOC-Surf-Circ

9-7/8" hole @ 2900' 7-5/8" csg @ 2900' w/ 800sx-TOC-Surf-Circ

Perfs @ 3041-3765'

2-7/8" tbg & pkr @ 2990'

CIBP @ 4065' w/ 15sx cmt to 3965' WOC-Tag

25sx @ 4600-4400' WOC-Tag

2/10-CIBP @ 5086' w/ 35' cmt-5051'

4/04-CIBP @ 6755' w/ 35' cmt

5/04-Perfs @ 6482-6505' 10/03-Perfs @ 6822-6840'

TD-8056

6-3/4" hole @ 8056' 4-1/2" csg @ 8056' DVT @ 6226', 4511'

1st w/ 375sx-TOC-6221'-Circ 2nd w/ 386sx-TOC-4506'-Circ 3rd w/ 570sx-TOC-1280'-CBL