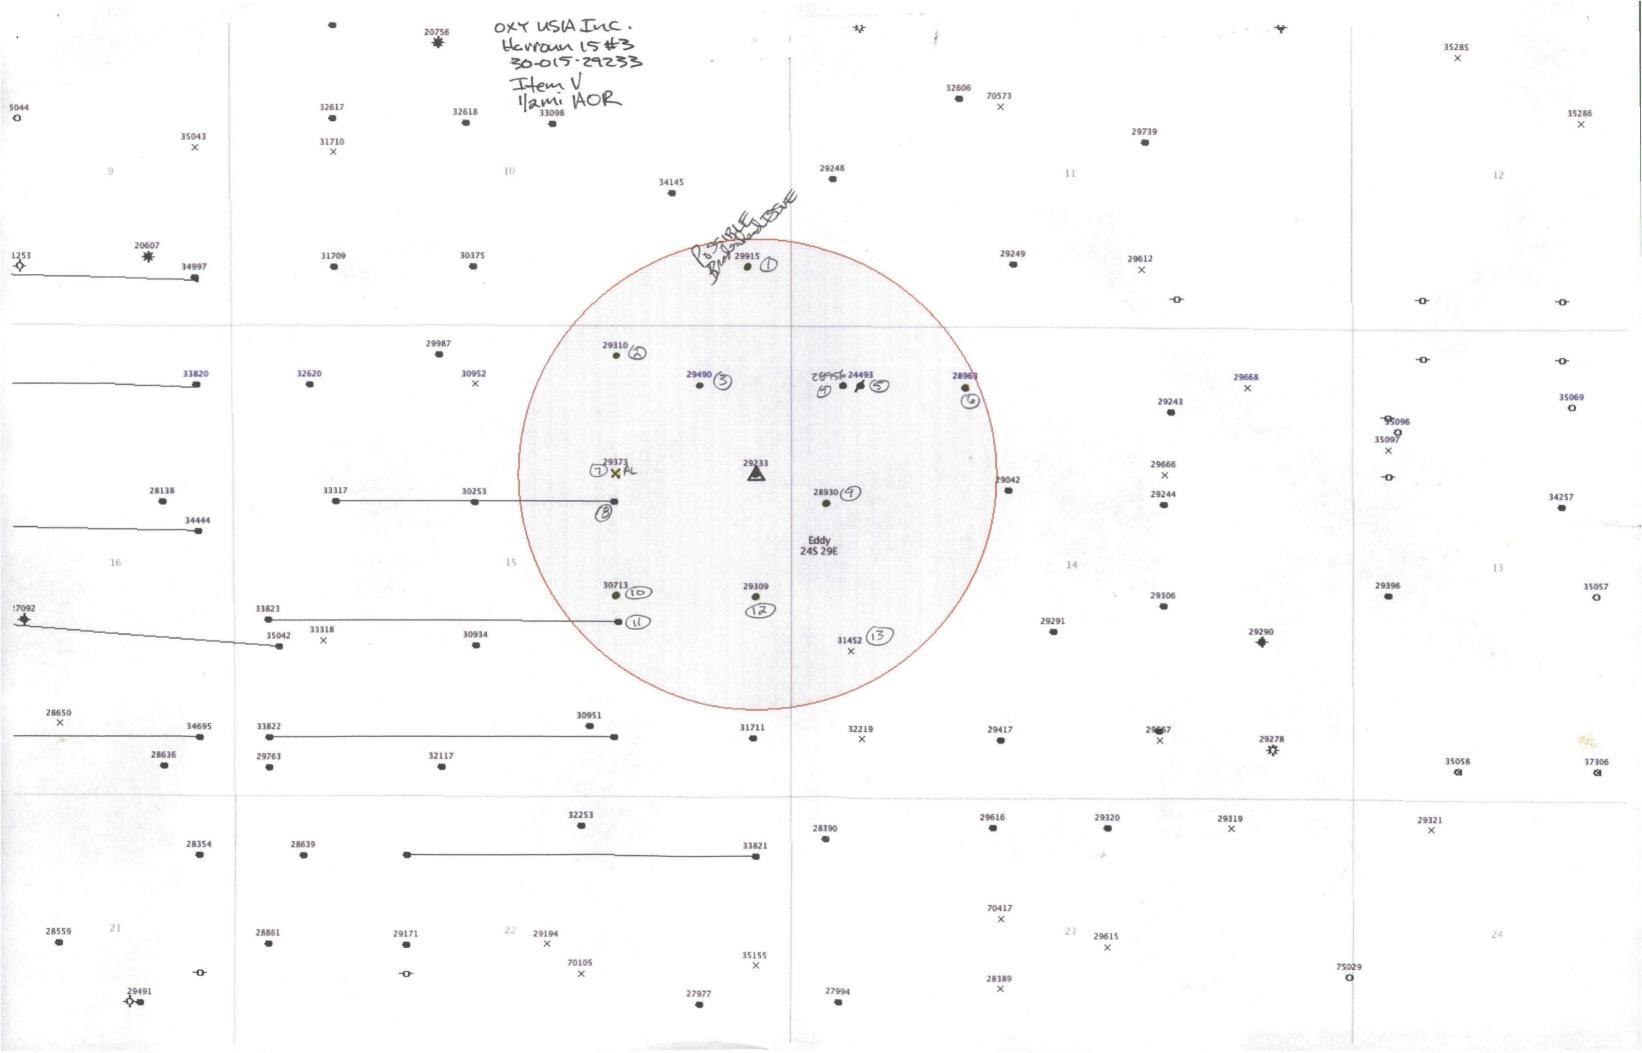

#### **APPLICATION FOR AUTHORIZATION TO INJECT**

| I.     | PURPOSE: Secondary Recovery Pressure Maintenance X Disposal Storage Application qualifies for administrative approval? X Yes No                                                                                                                                                                                                                                                                                                                                                                                                                                                                                                                                                                                                                                                 |
|--------|---------------------------------------------------------------------------------------------------------------------------------------------------------------------------------------------------------------------------------------------------------------------------------------------------------------------------------------------------------------------------------------------------------------------------------------------------------------------------------------------------------------------------------------------------------------------------------------------------------------------------------------------------------------------------------------------------------------------------------------------------------------------------------|
| II.    | OPERATOR: <u>OXY USA Inc.</u> <u>Harroun 15 #3 – 30-015-29233</u>                                                                                                                                                                                                                                                                                                                                                                                                                                                                                                                                                                                                                                                                                                               |
|        | ADDRESS: P.O. Box 50250 Midland, TX 79710                                                                                                                                                                                                                                                                                                                                                                                                                                                                                                                                                                                                                                                                                                                                       |
|        | CONTACT PARTY: _David StewartPHONE:432-685-5717_                                                                                                                                                                                                                                                                                                                                                                                                                                                                                                                                                                                                                                                                                                                                |
| III.   | WELL DATA: Complete the data required on the reverse side of this form for each well proposed for injection.  Additional sheets may be attached if necessary.                                                                                                                                                                                                                                                                                                                                                                                                                                                                                                                                                                                                                   |
| IV.    | Is this an expansion of an existing project? Yes X No  If yes, give the Division order number authorizing the project:                                                                                                                                                                                                                                                                                                                                                                                                                                                                                                                                                                                                                                                          |
| V.     | Attach a map that identifies all wells and leases within two miles of any proposed injection well with a one-half mile radius circle drawn around each proposed injection well. This circle identifies the well's area of review. Attached                                                                                                                                                                                                                                                                                                                                                                                                                                                                                                                                      |
| VI.    | Attach a tabulation of data on all wells of public record within the area of review which penetrate the proposed injection zone. Such data shall include a description of each well's type, construction, date drilled, location, depth, record of completion, and a schematic of any plugged well illustrating all plugging detail. <u>Attached</u>                                                                                                                                                                                                                                                                                                                                                                                                                            |
| VII.   | Attach data on the proposed operation, including:                                                                                                                                                                                                                                                                                                                                                                                                                                                                                                                                                                                                                                                                                                                               |
|        | <ol> <li>Proposed average and maximum daily rate and volume of fluids to be injected; <u>Avg-2500BWPD – Max-4000BWPD</u></li> <li>Whether the system is open or closed; <u>Closed</u></li> <li>Proposed average and maximum injection pressure; <u>Avg-590psi – Max-608psi</u></li> <li>Sources and an appropriate analysis of injection fluid and compatibility with the receiving formation if other than reinjected produced water; and, <u>Attached</u></li> <li>If injection is for disposal purposes into a zone not productive of oil or gas at or within one mile of the proposed well, attach a chemical analysis of the disposal zone formation water (may be measured or inferred from existing literature, studies, nearby wells, etc.). <u>Attached</u></li> </ol> |
| *VIII. | Attach appropriate geologic data on the injection zone including appropriate lithologic detail, geologic name, thickness, and depth. Give the geologic name, and depth to bottom of all underground sources of drinking water (aquifers containing waters with total dissolved solids concentrations of 10,000 mg/l or less) overlying the proposed injection zone as well as any such sources known to be immediately underlying the injection interval. Attached                                                                                                                                                                                                                                                                                                              |
| IX.    | Describe the proposed stimulation program, if any. Attached                                                                                                                                                                                                                                                                                                                                                                                                                                                                                                                                                                                                                                                                                                                     |
| *X.    | Attach appropriate logging and test data on the well. (If well logs have been filed with the Division, they need not be resubmitted). Logs already on file with the NMOCD.                                                                                                                                                                                                                                                                                                                                                                                                                                                                                                                                                                                                      |
| *XI.   | Attach a chemical analysis of fresh water from two or more fresh water wells (if available and producing) within one mile of any injection or disposal well showing location of wells and dates samples were taken. None within one mile per the NMSEO                                                                                                                                                                                                                                                                                                                                                                                                                                                                                                                          |
| XII.   | Applicants for disposal wells must make an affirmative statement that they have examined available geologic and engineering data and find no evidence of open faults or any other hydrologic connection between the disposal zone and any underground sources of drinking water. Attached                                                                                                                                                                                                                                                                                                                                                                                                                                                                                       |
| XIII.  | Applicants must complete the "Proof of Notice" section on the reverse side of this form. Attached                                                                                                                                                                                                                                                                                                                                                                                                                                                                                                                                                                                                                                                                               |
| XIV.   | Certification: I hereby certify that the information submitted with this application is true and correct to the best of my knowledge and belief.                                                                                                                                                                                                                                                                                                                                                                                                                                                                                                                                                                                                                                |
|        | NAME: David Stewart TITLE: Regulatory Advisor                                                                                                                                                                                                                                                                                                                                                                                                                                                                                                                                                                                                                                                                                                                                   |
|        | SIGNATURE: DATE: UY 2                                                                                                                                                                                                                                                                                                                                                                                                                                                                                                                                                                                                                                                                                                                                                           |
| *      | E-MAIL ADDRESS:david_stewart@oxy.com  If the information required under Sections VI, VIII, X, and XI above has been previously submitted, it need not be resubmitted.  Please show the date and circumstances of the earlier submittal:                                                                                                                                                                                                                                                                                                                                                                                                                                                                                                                                         |