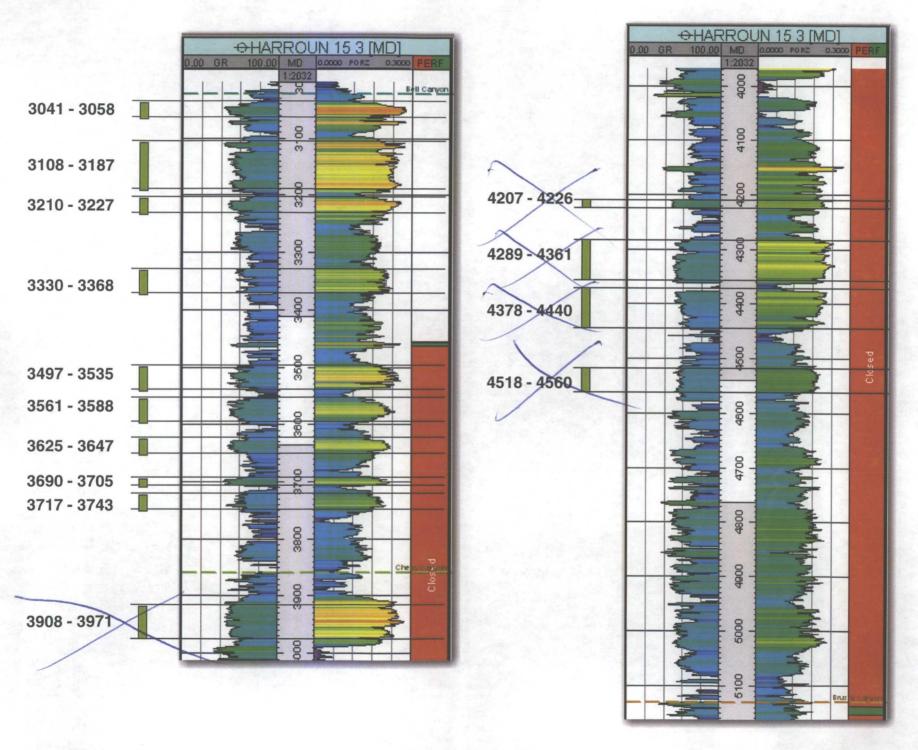

9-7/8" hole @ 2900' 7-5/8" csg @ 2900' w/ 800sx-TOC-Surf-Circ

Perfs @ 3041-3765'

2-7/8" tbg & pkr @ 2990'

CIBP @ 4065' w/ 15sx cmt to 3965' WOC-Tag

25sx @ 4600-4400' WOC-Tag

2/10-CIBP @ 5086' w/ 35' cmt-5051'

4/04-CIBP @ 6755' w/ 35' cmt

5/04-Perfs @ 6482-6505' 10/03-Perfs @ 6822-6840'

TD-8056

6-3/4" hole @ 8056' 4-1/2" csg @ 8056' DVT @ 6226', 4511'

1st w/ 375sx-TOC-6221'-Circ 2nd w/ 386sx-TOC-4506'-Circ 3rd w/ 570sx-TOC-1280'-CBL