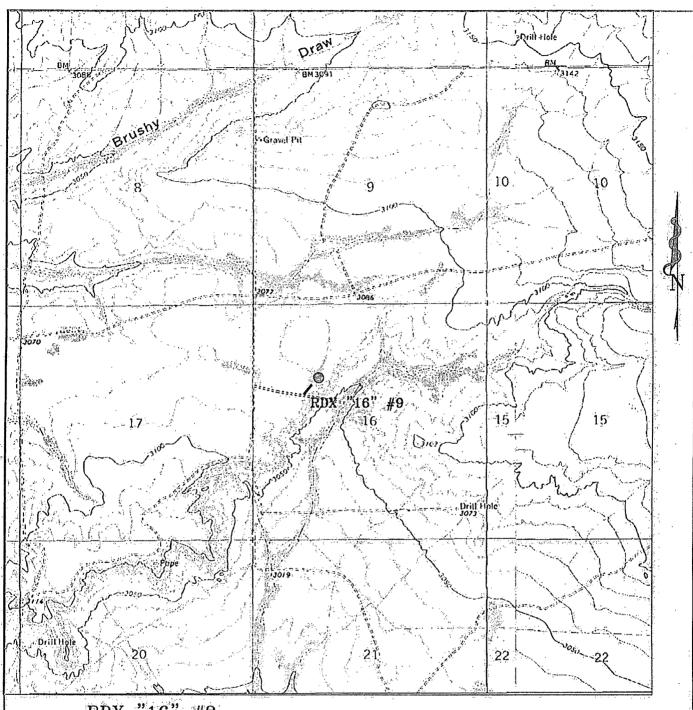

1,650' FNL & 1,500' FWL (Unit F)

Section 16-26S-30E

Eddy County, New Mexico

Dear Ms. Bailey:

RKI Exploration & Production, LLC ("RKI") respectfully requests administrative approval of an unorthodox oil well location for its RDX 16 #9 well at the location described above, which is currently permitted in the Brushy Draw; Delaware, East Pool (8090), which requires standard 40-acre spacing with wells located no closer than 330 feet to the outer boundary of the spacing unit.

The RDX 16 #9 was originally planned to be staked at an orthodox location of 1,650' FNL & 1,650' FWL but had to be moved west to its existing location of 1,650' FNL & 1,500' FWL due to topographic issues.

RDX "16" #9
Located at 1650' FNL AND 1500' FWL
Section 16, Township 26 South, Range 30 East,
N.M.P.M., Eddy County, New Mexico.

P.O. Box 1786 1120 N. West County Rd. Hobbs, New Mexico 88241 (505) 393-7316 - Office (505) 392-3074 - Fax businsurveys.com W.O., Number: 19985

Survey Date: 07-25-2008

Scale: 1" = 2000'

Date: 07-28::2008

RKI EXPLORATION & PRODUCTION