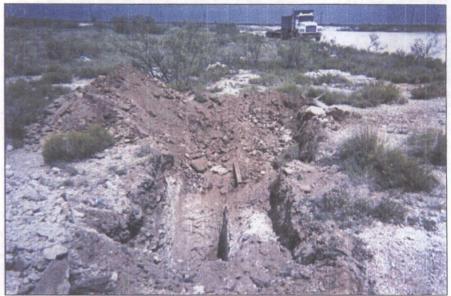

### Vacuum 'AN' EOL

unit B, section 7, T18S, R35E

former junction box site marked by flagged stake behind concrete tank base

backfilling trench

7/19/2007

7-ft-deep delineation trench

7/19/2007

seeding site with clean, imported soil at the surface