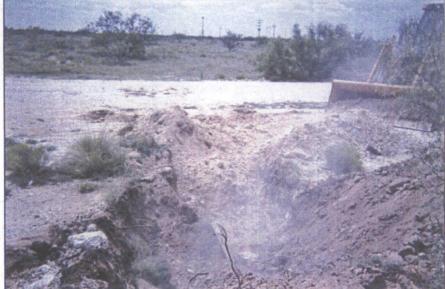

### Vacuum 'AN' EOL

unit B, section 7, T18S, R35E

former junction box site marked by flagged stake behind concrete tank base

backfilling trench

7/19/2007

7-ft-deep delineation trench

7/19/2007

seeding site with clean, imported soil at the surface