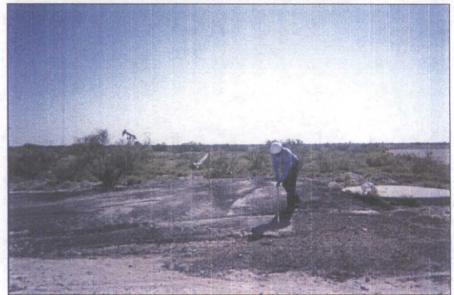

### Vacuum 'AN' EOL

unit B, section 7, T18S, R35E

former junction box site marked by flagged stake behind concrete tank base

backfilling trench

7/19/2007

7-ft-deep delineation trench

7/19/2007

seeding site with clean, imported soil at the surface

7/25/2007

PHONE (505) 393-2326 • 101 E. MARLAND • HOBBS. NM 88240