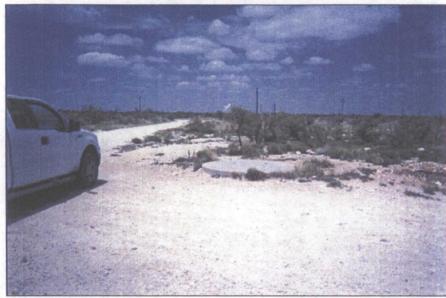

### Vacuum 'AN' EOL

unit B, section 7, T18S, R35E

former junction box site marked by flagged stake behind concrete tank base

backfilling trench

7/19/2007

7-ft-deep delineation trench

7/19/2007

seeding site with clean, imported soil at the surface