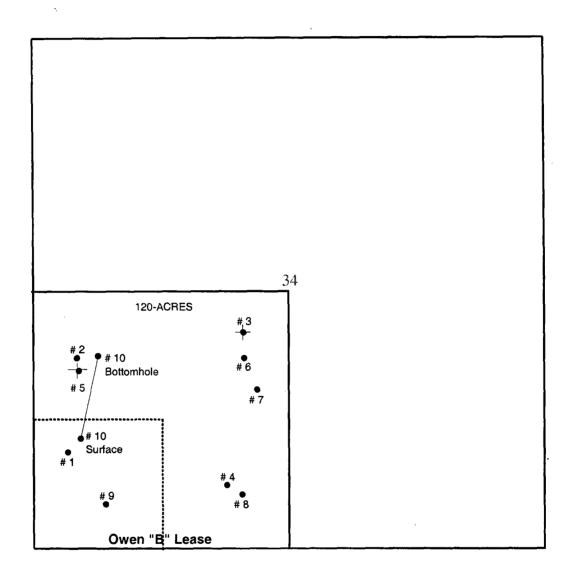

To support this request we submit the following:

- 1) Apache proposes to drill & complete the Owen "B" No. 10 in the Blinebry O & G (Pro Gas) pool in an effort to fully develop all 120 acres of the existing gas proration unit.
- Owen "B" No. 10, to be directionally drilled due to residential surface obstructions, will be located on the surface at 1137' FSL & 495' FWL, Unit M with actual bottom hole location at a standard gas well location 1980' FSL & 660' FWL, Unit L of Section 34.
- Owen "B" No. 4 (API No. 30-025-06999) located 660' FSL & 1980' FWL, Unit N of Section 34 and Owen "B" No. 6 (API No. 30-025-34321) located 1980' FSL & 2180' FWL, Unit K of Section 34, which share the current simultaneous dedication of the referenced non-standard gas proration unit, have combined marginal production and are both located on the east 80-acres of the Owen "B" lease which consists of 160-acres in its entirety.

- 4) NM-OCD Form C-102 for the Owen "B" No. 4
- 5) NM-OCD Form C-102 for the Owen "B" No. 6
- 6) NM-OCD Form C-102 for the Owen "B" No. 10
- 7) Plat of Owen "B" Lease
- 8) Copy of letter sent (by Certified Mail) to all offset operators in Section 34

Attachments

cc: New Mexico Oil Conservation Division

District I

1625 N. French Drive

Hobbs, New Mexico 88240

OWEN "B" NO. 10
SURFACE: 1137' FSL & 495' FWL
BOTTOM: 1980' FSL & 660' FWL
SECTION 34 / T21S / R37E
LEA COUNTY, NEW MEXICO
SCALE: 1" = 1000'