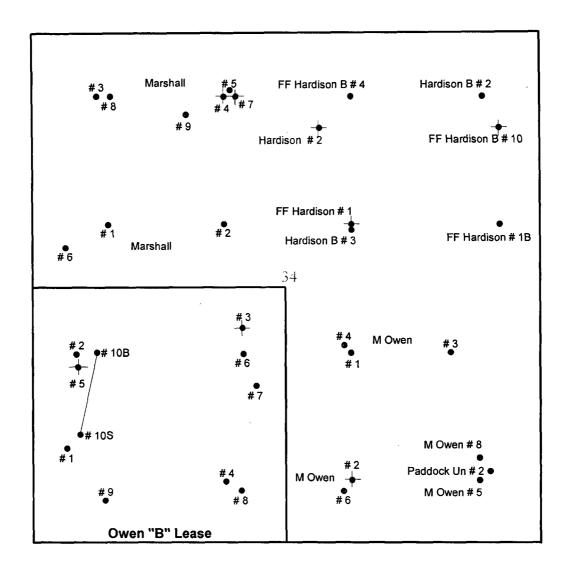

To support this request we submit the following:

- 1) Apache proposes to drill & complete the Owen "B" No. 10 in the Blinebry O & G (Pro Gas) pool in an effort to fully develop all 120 acres of the existing gas proration unit.
- Owen "B" No. 10, to be directionally drilled due to residential surface obstructions, will be located on the surface at 1137' FSL & 495' FWL, Unit M with actual bottom hole location at a standard gas well location 1980' FSL & 660' FWL, Unit L of Section 34.
- Owen "B" No. 4 (API No. 30-025-06999) located 660' FSL & 1980' FWL, Unit N of Section 34 and Owen "B" No. 6 (API No. 30-025-34321) located 1980' FSL & 2180' FWL, Unit K of Section 34, which share the current simultaneous dedication of the referenced non-standard gas proration unit, have combined marginal production and are both located on the east 80-acres of the Owen "B" lease which consists of 160-acres in its entirety.

- 4) NM-OCD Form C-102 for the Owen "B" No. 4
- 5) NM-OCD Form C-102 for the Owen "B" No. 6
- 6) NM-OCD Form C-102 for the Owen "B" No. 10
- 7) Plat of Owen "B" Lease
- 8) Copy of letter sent (by Certified Mail) to all offset operators in Section 34