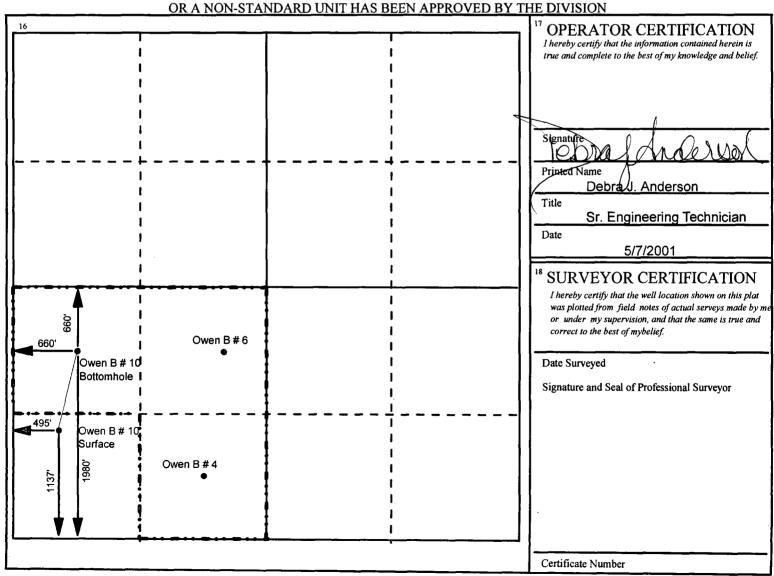

P O Drawer DD, Artesia, NM 88210

District III Dd Artec NM 97410

| District III<br>1000 Rio Brazos | Rd., Aztec    | , NM 87410   |          |            |                                         |                  |                              |                                               |                                              | $\square$ AMI                                                                 | ENDED REPORT                                                                            |
|---------------------------------|---------------|--------------|----------|------------|-----------------------------------------|------------------|------------------------------|-----------------------------------------------|----------------------------------------------|-------------------------------------------------------------------------------|-----------------------------------------------------------------------------------------|
| District IV<br>2040 South Pack  | neco, Santa   | Fe, NM 8750  | )5       | WE         | LL I                                    | OCATION AN       | ND ACREAGE                   | E DEDI                                        | [CATIO]                                      | N PLAT                                                                        |                                                                                         |
|                                 | API Numb      |              |          |            | <sup>2</sup> Pool                       | Code             | 10 10101                     |                                               | 3 Poo                                        | l Name                                                                        |                                                                                         |
|                                 | 0-025-34      | 1321         |          |            | 724                                     |                  |                              |                                               | Blinebry                                     | Oil and Gas (P                                                                |                                                                                         |
| 4 Proper                        | •             |              |          |            |                                         | ·                | rty Name                     |                                               |                                              |                                                                               | 6 Well Number                                                                           |
| 228<br>7 OGRI                   |               | _            |          |            |                                         |                  | en 'B'<br>tor Name           |                                               |                                              |                                                                               | 6 9 Elevation                                                                           |
| 000                             |               |              |          |            |                                         | Apache Co        |                              |                                               |                                              |                                                                               | 3429                                                                                    |
| 000                             | 010           |              |          |            |                                         |                  | ace Location                 |                                               |                                              |                                                                               | <u> </u>                                                                                |
| UL or Lot No.                   | Section       | Township     | Range    | Lot        | Idn                                     | Feet from the    | North/South line             | Feet 1                                        | from the                                     | East/West line                                                                | County                                                                                  |
| K                               | 34            | 215          | 37E      |            |                                         | 1980             | South                        |                                               | 2180                                         | West                                                                          | Lea _                                                                                   |
| <u> </u>                        |               |              |          |            | 11 B                                    |                  | cation If Differ             |                                               |                                              |                                                                               |                                                                                         |
| UL or Lot No.                   | Section       | Township     | Range    | Lot        | Idn                                     | Feet from the    | North/South line             | 1                                             | from the                                     | East/West line                                                                | County                                                                                  |
| <sup>12</sup> Dedicated Ac      | cres 13 Joint | or Infill 14 | Consolid | lation Cod | le 14 (                                 | Drder No.        |                              |                                               |                                              |                                                                               |                                                                                         |
| NO AL                           | LOWABI        |              |          |            |                                         |                  | ON UNTIL ALL<br>EEN APPROVEI |                                               |                                              |                                                                               | SOLIDATED                                                                               |
| 16                              |               |              | 17,110   | ., .,      | ,,,,,,,,,,,,,,,,,,,,,,,,,,,,,,,,,,,,,,, | ito civil inno b | BBI (THE THO V BE            | <u>, , , , , , , , , , , , , , , , , , , </u> | 17                                           | RATOR CER                                                                     | CIEIC A TION                                                                            |
|                                 |               |              |          |            |                                         |                  |                              |                                               |                                              | inal d                                                                        | y knowledge and belief.                                                                 |
|                                 |               | 1<br>1       |          |            |                                         |                  | <b>)</b><br>                 |                                               | Date                                         | 5/7/200                                                                       | 1                                                                                       |
|                                 | 218           | 0' 1         | Owen     | B#6        |                                         |                  |                              |                                               | I hereby<br>was plot<br>or unde<br>correct t | ted from field notes of<br>r my supervision, and t<br>o the best of mybelief. | TIFICATION ation shown on this plat actual serveys made by me that the same is true and |
|                                 |               | <br>         |          | 460'       |                                         |                  | <br>                         |                                               | Date Surv<br>Signature                       | veyed<br>and Seal of Professi                                                 | onal Surveyor                                                                           |
| <b>30</b> F4 <b>40</b> F4       |               | Ower         | n B # 4  | 1980'      |                                         |                  | <br> <br> <br> <br>          |                                               |                                              |                                                                               |                                                                                         |

Certificate Number

District I 1625 N. French Drive, Hobbs, NM 88240 State of New Mexico
Energy, Minerals and Natural Resources Department

Form C-102 Revised October 18, 1994 Instruction on Back

Instruction on Back Submit to Appropriate District Office