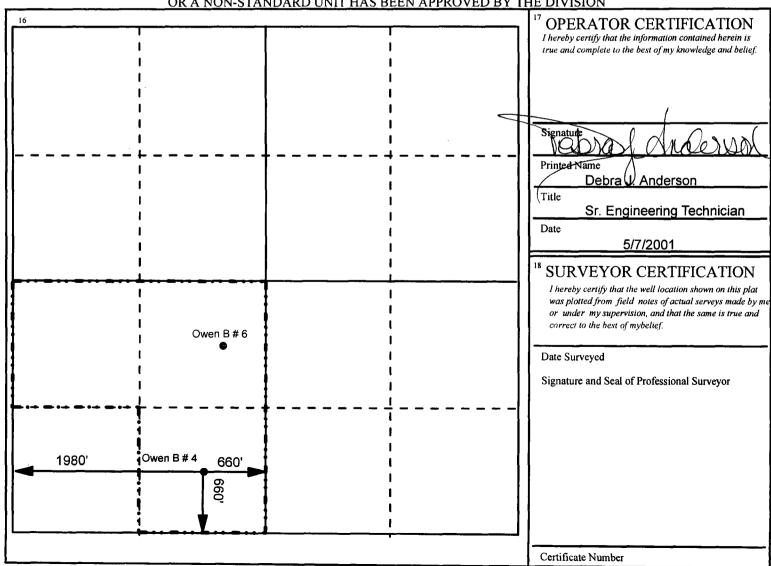

#### OIL CONSERVATION DIVISION

2040 S. Pacheco Santa Fe, New Mexico 87505

Form C-102 Revised October 18, 1994 Instruction on Back Submit to Appropriate District Office

State Lease - 4 Copies Fee Lease - 3 Copies

P O Drawer DD, Artesia, NM 88210

District III Dd Artec NM 97410

| District III<br>1000 Rio Brazos | Rd., Aztec    | , NM 87410   |          |            |                                         |                  |                              |                                               |                                              | $\square$ AMI                                                                 | ENDED REPORT                                                                            |
|---------------------------------|---------------|--------------|----------|------------|-----------------------------------------|------------------|------------------------------|-----------------------------------------------|----------------------------------------------|-------------------------------------------------------------------------------|-----------------------------------------------------------------------------------------|
| District IV<br>2040 South Pack  | neco, Santa   | Fe, NM 8750  | )5       | WE         | LL I                                    | OCATION AN       | ND ACREAGE                   | E DEDI                                        | [CATIO]                                      | N PLAT                                                                        |                                                                                         |
|                                 | API Numb      |              |          |            | <sup>2</sup> Pool                       | Code             | 10 10101                     |                                               | 3 Poo                                        | l Name                                                                        |                                                                                         |
|                                 | 0-025-34      | 1321         |          |            | 724                                     |                  |                              |                                               | Blinebry                                     | Oil and Gas (P                                                                |                                                                                         |
| 4 Proper                        | •             |              |          |            |                                         | ·                | rty Name                     |                                               |                                              |                                                                               | 6 Well Number                                                                           |
| 228<br>7 OGRI                   |               | _            |          |            |                                         |                  | en 'B'<br>tor Name           |                                               |                                              |                                                                               | 6 9 Elevation                                                                           |
| 000                             |               |              |          |            |                                         | Apache Co        |                              |                                               |                                              |                                                                               | 3429                                                                                    |
| 000                             | 010           |              |          |            |                                         |                  | ace Location                 |                                               |                                              |                                                                               | <u> </u>                                                                                |
| UL or Lot No.                   | Section       | Township     | Range    | Lot        | Idn                                     | Feet from the    | North/South line             | Feet 1                                        | from the                                     | East/West line                                                                | County                                                                                  |
| K                               | 34            | 215          | 37E      |            |                                         | 1980             | South                        |                                               | 2180                                         | West                                                                          | Lea _                                                                                   |
| <u> </u>                        |               |              |          |            | 11 B                                    |                  | cation If Differ             |                                               |                                              |                                                                               |                                                                                         |
| UL or Lot No.                   | Section       | Township     | Range    | Lot        | Idn                                     | Feet from the    | North/South line             | 1                                             | from the                                     | East/West line                                                                | County                                                                                  |
| <sup>12</sup> Dedicated Ac      | cres 13 Joint | or Infill 14 | Consolid | lation Cod | le 14 (                                 | Drder No.        |                              |                                               |                                              |                                                                               |                                                                                         |
| NO AL                           | LOWABI        |              |          |            |                                         |                  | ON UNTIL ALL<br>EEN APPROVEI |                                               |                                              |                                                                               | SOLIDATED                                                                               |
| 16                              |               |              | 17,110   | ., .,      | ,,,,,,,,,,,,,,,,,,,,,,,,,,,,,,,,,,,,,,, | ito civil inno b | BBI (THE THO V BE            | <u>, , , , , , , , , , , , , , , , , , , </u> | 17                                           | RATOR CER                                                                     | CIEIC A TION                                                                            |
|                                 |               |              |          |            |                                         |                  |                              |                                               |                                              | inal d                                                                        | y knowledge and belief.                                                                 |
|                                 |               | 1<br>1       |          |            |                                         |                  | <b>)</b><br>                 |                                               | Date                                         | 5/7/200                                                                       | 1                                                                                       |
|                                 | 218           | 0' 1         | Owen     | B#6        |                                         |                  |                              |                                               | I hereby<br>was plot<br>or unde<br>correct t | ted from field notes of<br>r my supervision, and t<br>o the best of mybelief. | TIFICATION ation shown on this plat actual serveys made by me that the same is true and |
|                                 |               | <br>         |          | 460'       |                                         |                  | <br>                         |                                               | Date Surv<br>Signature                       | veyed<br>and Seal of Professi                                                 | onal Surveyor                                                                           |
| <b>30</b> F4 <b>40</b> F4       |               | Ower         | n B # 4  | 1980'      |                                         |                  | <br> <br> <br> <br>          |                                               |                                              |                                                                               |                                                                                         |

Certificate Number

District I 1625 N. French Drive, Hobbs, NM 88240 State of New Mexico
Energy, Minerals and Natural Resources Department

Form C-102 Revised October 18, 1994 Instruction on Back

Instruction on Back Submit to Appropriate District Office