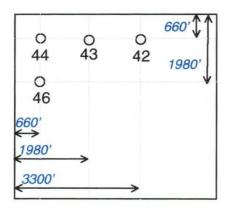

- existing S. E. Felton Well No. 1 (API No. 30-025-04815) located at a standard gas well location 660 feet from the South and East lines (Unit P) of Section 28;

- existing S. E. Felton Well No. 2 (API No. 30-025-25352) located at a standard gas well location either 800 feet or 880 feet from the South line and 1980 feet from the East line (Unit O) of Section 28; and,

- existing S. E. Felton Well No. 5 (API No. 30-025-33796) located at a standard Eumont gas well location 1980 feet from the South and East lines (Unit J) of Section 28; and

- proposed S. E. Felton Well No. 6 (**API No. 30-025-35395**) to be drilled at a standard infill gas well location 1980 feet from the South line and 660 feet from the East line (Unit I) of Section 28.

This unit is located approximately eight miles southwest of Monument, New Mexico.

DATE IN

\_\_\_\_\_

LOGGED

NGINEER

ABOVE THIS LINE FOR DIVISION USE ONLY