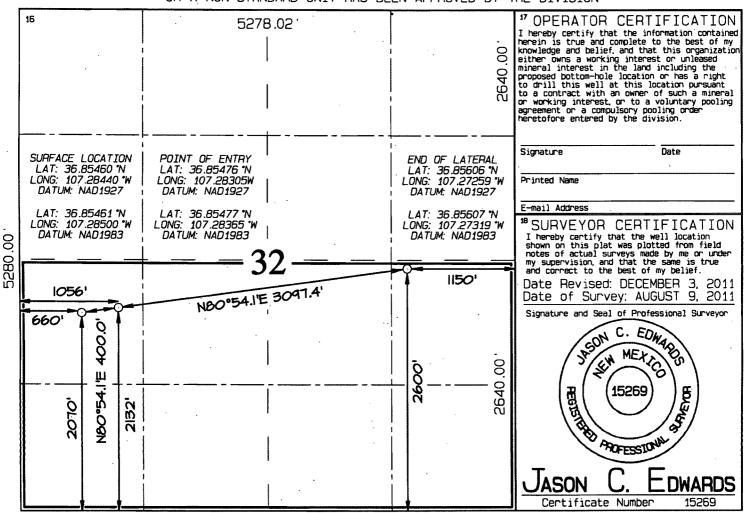

Request for Administrative Approval for Non-Standard Fruitland Location

Schalk 32 #002A API # 30-039-31108 Sec. 32, T31N, R4W

BHL: 2600' FSL & 1150' FEL

Dear Ms. Bailey:

Re:

WPX Energy Production, LLC ("WPX"), pursuant to the provisions of Division Rule 19.15.15.13, hereby seeks administrative approval of an unorthodox location for the Fruitland Coal (71629) formation in the Schalk 32 #002A. This is a horizontal well with an end of lateral location of 2600' FSL & 1150' FEL, Sec. 32, T31N, R4W. See attached plat.

<sup>10</sup> Surface Location

| Surface Location    |                                                              |                 |             |                               |                                  |                           |               |                        |               |  |
|---------------------|--------------------------------------------------------------|-----------------|-------------|-------------------------------|----------------------------------|---------------------------|---------------|------------------------|---------------|--|
| UL or lot no.       | Section<br>32                                                | Township<br>31N | Range<br>4W | Lot Idn                       | Feet from the                    | North/South line<br>SOUTH | Feet from the | East/West line<br>WEST | RIO<br>ARRIBA |  |
|                     | <sup>11</sup> Bottom Hole Location If Different From Surface |                 |             |                               |                                  |                           |               |                        |               |  |
| UL or lot no.       | Section                                                      | Township        | Range       | Lot Idn                       | Feet from the                    | North/South line          | Feet from the | East/West line         | RIO           |  |
| I                   | 32                                                           | 31N             | 4W          |                               | 2600                             | SOUTH                     | 1150          | EAST                   | ARRIBA        |  |
| 320.0 Acres - (S/2) |                                                              |                 |             | <sup>13</sup> Joint or Infill | <sup>34</sup> Consolidation Code | <sup>15</sup> Order No.   |               |                        |               |  |