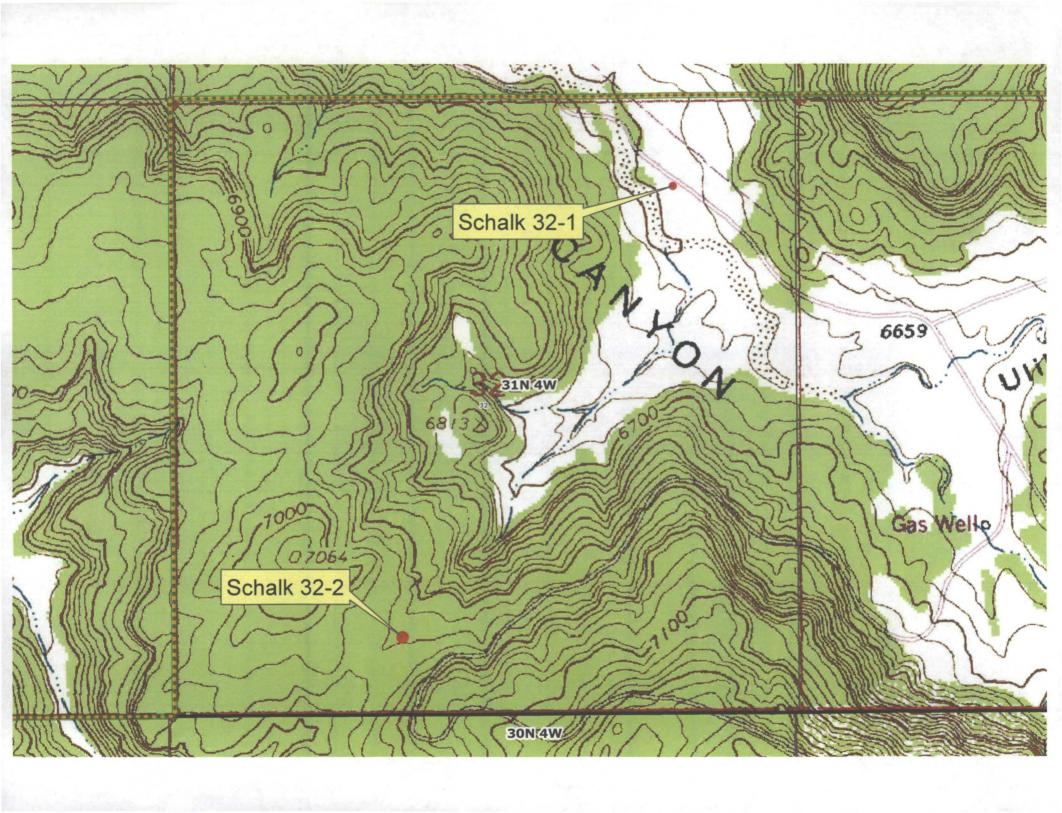

Pursuant to Order No. R-8768-F, wells drilled on a GPU shall be located not closer than 660 feet to the outer boundary of the spacing unit and no closer than 10 feet to any interior quarter-quarter section line or sub-division inner boundary. The new Special Rules for Horizontal Wells under Division Rule 19.15.16.15(B)(3) modifies this rule stating no internal setbacks are required within the project area. Given these setback requirements, this location is encroaching the northern unit of Section 32, T31N R4W (laydown section). See attached map of Section 32 showing existing wells.

Jami Bailey April 24, 2012 Page 2 of 2

The spacing for the subject well is the S/2 of Section 32 consisting of 320 acres. The spacing unit we are encroaching upon is the N/2 of Section 32 consisting of 320 acres. Section 32 is operated by WPX and ownership is 100% WPX therefore no affected owners letter are required pursuant to NMOCD rules.