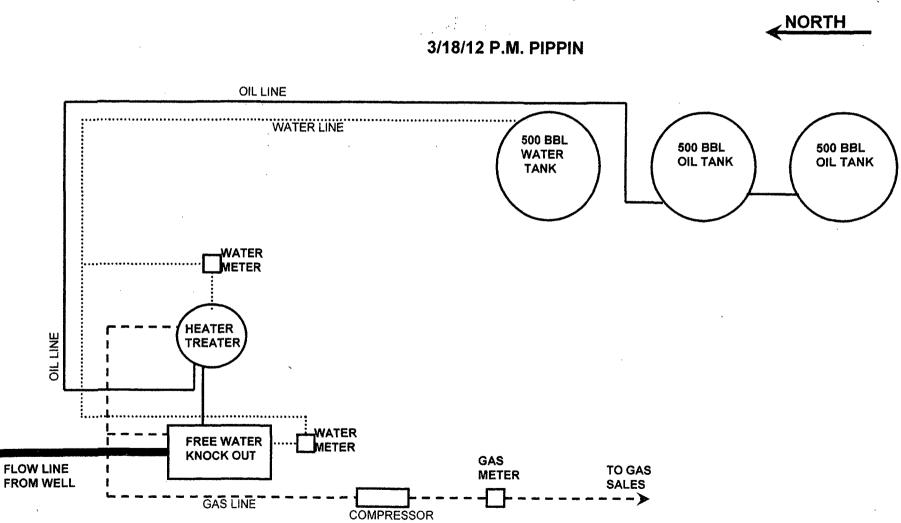

The Waldrop 13 P Fee #1 is located on a Fee lease. All working interest owners and royalty owners have been contacted.

Attached is the necessary C-107B information, schematic map of the tank battery and plat showing the private (Fee) lease boundaries and well and tank battery locations.

This oil well will be producing from the Red Lake, Glorieta-Yeso NE pool (96836) from perfs at about 3050'-4226'. Lime Rock believes that operating expenses would be lower, and the well would produce more efficiently with the proposed off lease measurement and storage.