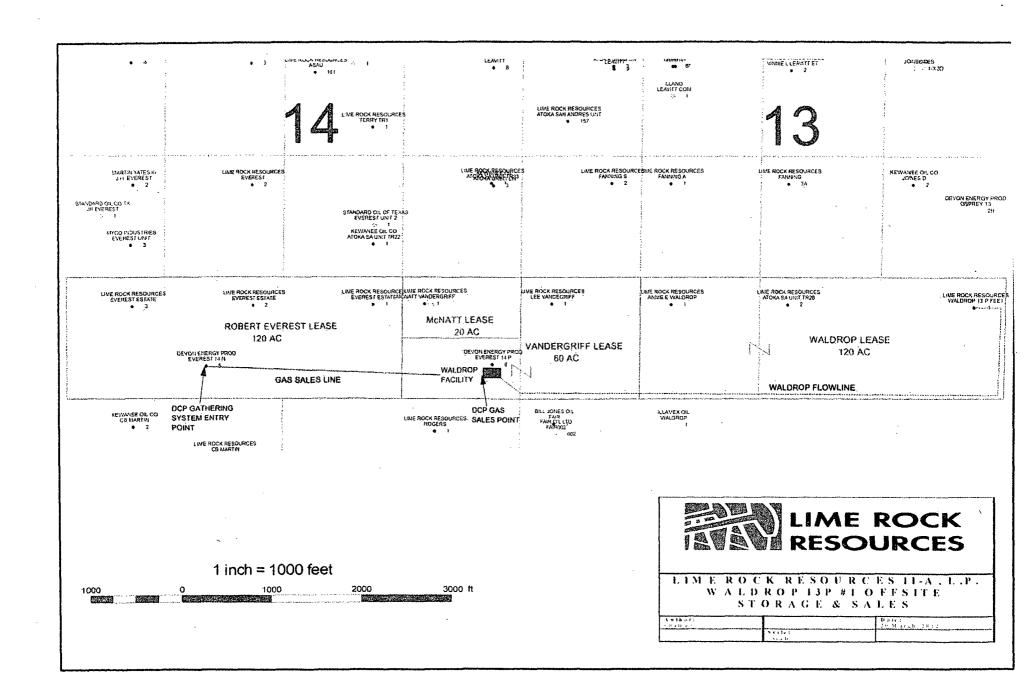

RE: C-107B, APPLICATION FOR OFF-LEASE STORAGE & MEASUREMENT

WALDROP 13 P FEE #1- API#: 30-015-39429

Unit Letter "P" Section 13 T18S R26E

Eddy County, New Mexico

The Waldrop 13 P Fee #1 is located on a Fee lease. All working interest owners and royalty owners have been contacted.

Attached is the necessary C-107B information, schematic map of the tank battery and plat showing the private (Fee) lease boundaries and well and tank battery locations.

# LIME ROCK RESOURCES II-A, L.P. WALDROP 13 P FEE #1 – P 13 T18S R26E OFF LEASE TANK BATTERY 330' FSL & 890' FEL Sec.14 T18W R26E EDDIE COUNTY, NM

DISTRICT I 1.1625 N. FRENCH DR., HOBBS, NM 88240

DISTRICT II 1301 W. GRAND AVENUE, ARTESIA, NM 88210