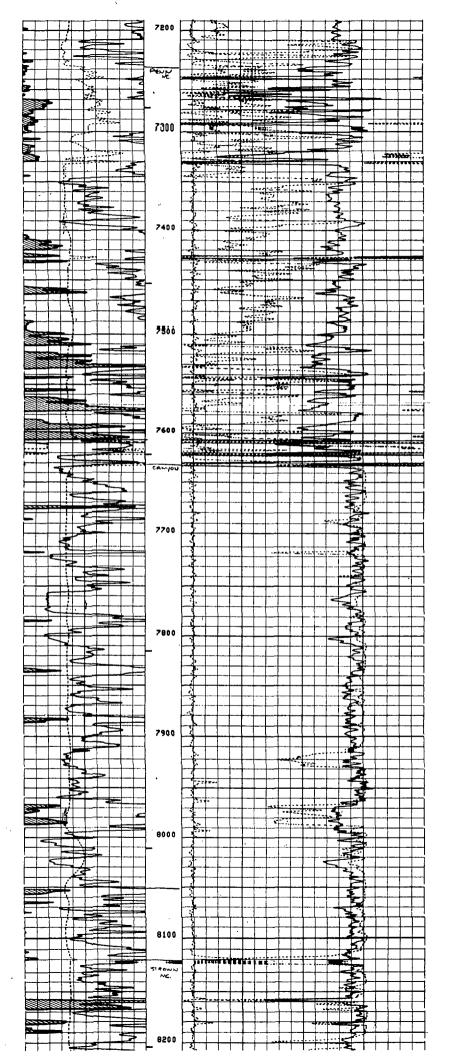

|                                                                                                                                                                          |             |



| Total of Mr.   FL. BEE, GM   EX |            | 80          | 154        | E lagger on Bottom 1600 |          | 1. @ 1. 0 (1. 0 12.4.) W. 1. 0 1. 0 1. 0 1. 0 1. 0 1. 0 1. 0 1 | Source: Red Rose M | 4. 99      | 06 @ 86 7 @ 7 | - 071@86 F |      |          | 3         | 35 4 6     | Type Ruid in Hote DRISPAC LQID-KCI | 8 3/4 | Casing-Logolar 1303 | A 2/06 1202 B | PV61 - 10/2 | Ten (man red 1202 |          | 3          | Dearth Driller 9372 | Dan No. | DB-12-20    |      | 9.1 | DOD THE PROPERTY OF THE PARTY O | 77       | CL OF 2" 8HO |          | 1 19-5        | PA APPRENIAL NO. SEC. TWP WANGE | ж.  | A    | I.I.   | E COUNTY COURT | T T T T T T T T T T T T T T T T T T T | P FIELD UNDESTANATED TOTAL | 00        | ED WELL ALLEY UNIT #1 | 7            | _        | COMPANT | CO  | I     |