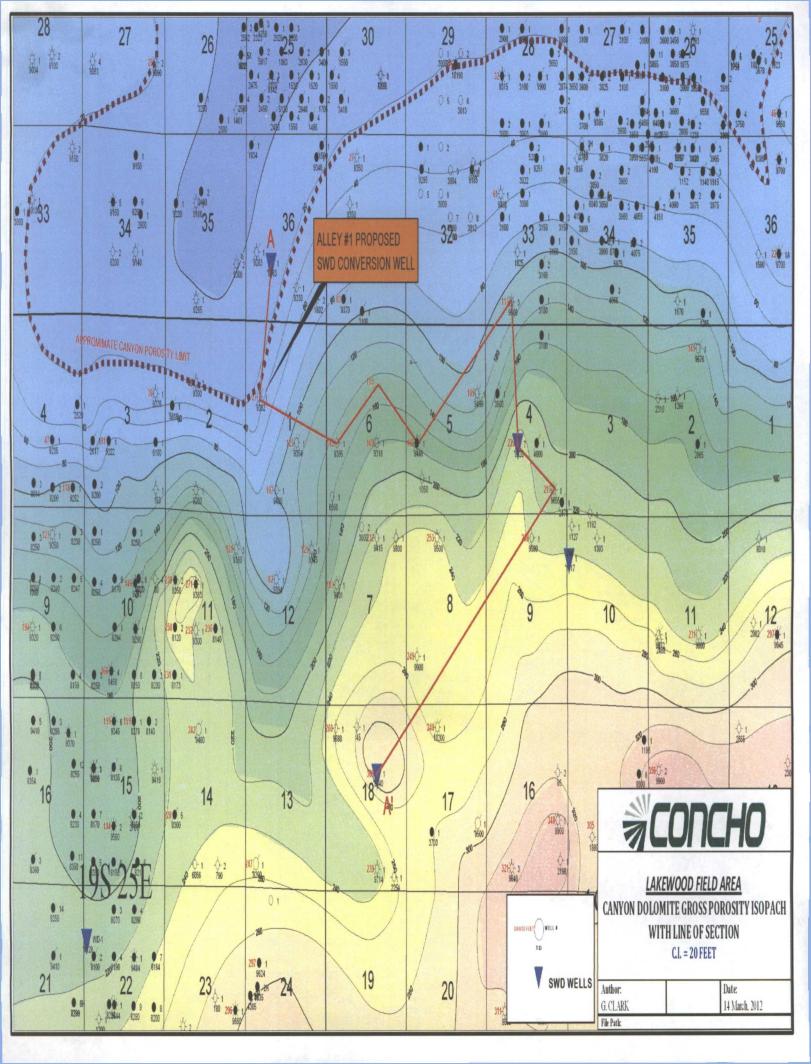

|              |          |         |     |       |      |          |              |              |           |        |

|            |                 | PAR        | AHETERS      |          |      |       |       |
|------------|-----------------|------------|--------------|----------|------|-------|-------|
| MANE UN    | IIT VALUE       | NAME       | UNIT VALUE   | MAME     | TINU | VALUE |       |
| FPH1<br>DO | PHIX<br>0.0     | SPT<br>BHS | STAN<br>DPEN | 26       | INCH | 7.875 |       |
| GR (       | (GAPI)<br>200.0 | 20         | LLE COM      | E00000   |      |       |       |
| 6,000      | 16.00           | · ö.       | 2000         | U.S. SDI |      |       | 2000. |
| Q. GR      | (GAPI)          |            | 2000         | 715 75   | @D   |       | 2000  |

FILE









Eddy Co., NM

A - A'

Stratigraphic X-Section
(Alley #1)

| 001     |  |  |
|---------|--|--|
| O.Clark |  |  |
|         |  |  |

Vertical Scale: ["=40.0"

ote: March 2012

File Path. GC\_Yeso Shelf Trend/GC\_SWD\_LAKEWOOD\_ALLEY\_

XSEC 4XMOCD red

# 300152329200 BP AMERICA PRODUCTION COMPANY ALLEY 1 2080 FNL/850 FWL TWP: 19 S - Range: 25 E - Sec. 1



Lakewood SWD - All Wells Within A Two Mile Radius of the Alley #1 Well (BP)

|          |                              |                               |             | elis Within A Two Mile Radius of      |               |               |           | Constitution of the Consti |
|----------|------------------------------|-------------------------------|-------------|---------------------------------------|---------------|------------