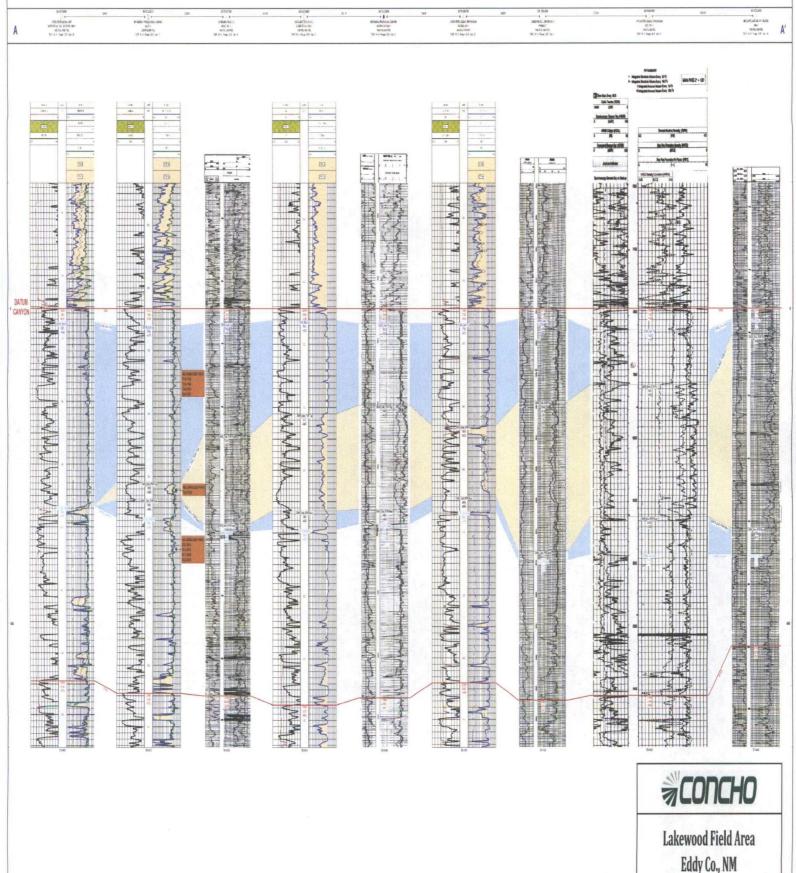

| - LAIEIN 3.8.12 overclos                    | ENDINEER/WV, J LUDGEUM 3                                                              | 8.12 TYPE SWD 1 1 1206                                                                                                                                                                                                                                                                                                                                                                                                                                                                                                                                                                                                                                                                                                                                                                                                                                                                                                                                                                                                                                                                                                                                                                                                                                                                                                                                                                                                                                                                                                                                                                                                                                                                                                                                                                                                                                                                                                                                                                                                                                                                                                         | 847300        |
|---------------------------------------------|---------------------------------------------------------------------------------------|--------------------------------------------------------------------------------------------------------------------------------------------------------------------------------------------------------------------------------------------------------------------------------------------------------------------------------------------------------------------------------------------------------------------------------------------------------------------------------------------------------------------------------------------------------------------------------------------------------------------------------------------------------------------------------------------------------------------------------------------------------------------------------------------------------------------------------------------------------------------------------------------------------------------------------------------------------------------------------------------------------------------------------------------------------------------------------------------------------------------------------------------------------------------------------------------------------------------------------------------------------------------------------------------------------------------------------------------------------------------------------------------------------------------------------------------------------------------------------------------------------------------------------------------------------------------------------------------------------------------------------------------------------------------------------------------------------------------------------------------------------------------------------------------------------------------------------------------------------------------------------------------------------------------------------------------------------------------------------------------------------------------------------------------------------------------------------------------------------------------------------|---------------|
| - Notice                                    | ABOVE THIS LINE FOR DIVISION                                                          | NUSE ONLY (33)                                                                                                                                                                                                                                                                                                                                                                                                                                                                                                                                                                                                                                                                                                                                                                                                                                                                                                                                                                                                                                                                                                                                                                                                                                                                                                                                                                                                                                                                                                                                                                                                                                                                                                                                                                                                                                                                                                                                                                                                                                                                                                                 | 1 00 4        |
| 5/1° N                                      | EW MEXICO OIL CONSERVAT                                                               |                                                                                                                                                                                                                                                                                                                                                                                                                                                                                                                                                                                                                                                                                                                                                                                                                                                                                                                                                                                                                                                                                                                                                                                                                                                                                                                                                                                                                                                                                                                                                                                                                                                                                                                                                                                                                                                                                                                                                                                                                                                                                                                                | - operation   |
|                                             | - Engineering Bureau<br>1220 South St. Francis Drive, Santa Fo                        | The state of the s | CD .          |
|                                             | 1220 South St. Flancis Drive, Santa Fe                                                | 2012 MAR A/Le                                                                                                                                                                                                                                                                                                                                                                                                                                                                                                                                                                                                                                                                                                                                                                                                                                                                                                                                                                                                                                                                                                                                                                                                                                                                                                                                                                                                                                                                                                                                                                                                                                                                                                                                                                                                                                                                                                                                                                                                                                                                                                                  | 45#/          |
| Α                                           | DMINISTRATIVE APPLIC                                                                  | ATION CHECKEST30                                                                                                                                                                                                                                                                                                                                                                                                                                                                                                                                                                                                                                                                                                                                                                                                                                                                                                                                                                                                                                                                                                                                                                                                                                                                                                                                                                                                                                                                                                                                                                                                                                                                                                                                                                                                                                                                                                                                                                                                                                                                                                               | 015-23192     |
| THIS CHECKLIST IS MAN Application Acronyms: | IDATORY FOR ALL ADMINISTRATIVE APPLICATION<br>WHICH REQUIRE PROCESSING AT THE D       | IS FOR EXCEPTIONS TO DIVISION RULES AND R<br>DIVISION LEVEL IN SANTA FE                                                                                                                                                                                                                                                                                                                                                                                                                                                                                                                                                                                                                                                                                                                                                                                                                                                                                                                                                                                                                                                                                                                                                                                                                                                                                                                                                                                                                                                                                                                                                                                                                                                                                                                                                                                                                                                                                                                                                                                                                                                        | egulations #3 |
| [NSL-Non-Stand                              | ard Location] [NSP-Non-Standard Pror                                                  | ation Unit] [SD-Simultaneous Dedicat                                                                                                                                                                                                                                                                                                                                                                                                                                                                                                                                                                                                                                                                                                                                                                                                                                                                                                                                                                                                                                                                                                                                                                                                                                                                                                                                                                                                                                                                                                                                                                                                                                                                                                                                                                                                                                                                                                                                                                                                                                                                                           | ion]          |
|                                             | ole Commingling] [CTB-Lease Comm<br>Commingling] [OLS - Off-Lease Stor                |                                                                                                                                                                                                                                                                                                                                                                                                                                                                                                                                                                                                                                                                                                                                                                                                                                                                                                                                                                                                                                                                                                                                                                                                                                                                                                                                                                                                                                                                                                                                                                                                                                                                                                                                                                                                                                                                                                                                                                                                                                                                                                                                |               |
|                                             | VFX-Waterflood Expansion] [PMX-Pre                                                    | ssure Maintenance Expansion]                                                                                                                                                                                                                                                                                                                                                                                                                                                                                                                                                                                                                                                                                                                                                                                                                                                                                                                                                                                                                                                                                                                                                                                                                                                                                                                                                                                                                                                                                                                                                                                                                                                                                                                                                                                                                                                                                                                                                                                                                                                                                                   |               |
| [EOR-Qualif                                 | [SWD-Salt Water Disposal] [IPI-Injied Enhanced Oil Recovery Certificatio              |                                                                                                                                                                                                                                                                                                                                                                                                                                                                                                                                                                                                                                                                                                                                                                                                                                                                                                                                                                                                                                                                                                                                                                                                                                                                                                                                                                                                                                                                                                                                                                                                                                                                                                                                                                                                                                                                                                                                                                                                                                                                                                                                | se]           |
| [1] <b>TYPE OF APP</b>                      | LICATION - Check Those Which Appl                                                     | y for [A]                                                                                                                                                                                                                                                                                                                                                                                                                                                                                                                                                                                                                                                                                                                                                                                                                                                                                                                                                                                                                                                                                                                                                                                                                                                                                                                                                                                                                                                                                                                                                                                                                                                                                                                                                                                                                                                                                                                                                                                                                                                                                                                      | 200           |
| [A]                                         | Location - Spacing Unit - Simultaneous                                                | Dedication - / - /                                                                                                                                                                                                                                                                                                                                                                                                                                                                                                                                                                                                                                                                                                                                                                                                                                                                                                                                                                                                                                                                                                                                                                                                                                                                                                                                                                                                                                                                                                                                                                                                                                                                                                                                                                                                                                                                                                                                                                                                                                                                                                             | 90-10         |
|                                             | □ NSL □ NSP □ SD                                                                      | y for [A]<br>Dedication                                                                                                                                                                                                                                                                                                                                                                                                                                                                                                                                                                                                                                                                                                                                                                                                                                                                                                                                                                                                                                                                                                                                                                                                                                                                                                                                                                                                                                                                                                                                                                                                                                                                                                                                                                                                                                                                                                                                                                                                                                                                                                        | , 5           |
|                                             | One Only for [B] or [C]                                                               | · .                                                                                                                                                                                                                                                                                                                                                                                                                                                                                                                                                                                                                                                                                                                                                                                                                                                                                                                                                                                                                                                                                                                                                                                                                                                                                                                                                                                                                                                                                                                                                                                                                                                                                                                                                                                                                                                                                                                                                                                                                                                                                                                            |               |
| [B]                                         | Commingling - Storage - Measurement  DHC CTB PLC                                      | PC □ OLS □ OLM                                                                                                                                                                                                                                                                                                                                                                                                                                                                                                                                                                                                                                                                                                                                                                                                                                                                                                                                                                                                                                                                                                                                                                                                                                                                                                                                                                                                                                                                                                                                                                                                                                                                                                                                                                                                                                                                                                                                                                                                                                                                                                                 |               |
| ro)                                         |                                                                                       |                                                                                                                                                                                                                                                                                                                                                                                                                                                                                                                                                                                                                                                                                                                                                                                                                                                                                                                                                                                                                                                                                                                                                                                                                                                                                                                                                                                                                                                                                                                                                                                                                                                                                                                                                                                                                                                                                                                                                                                                                                                                                                                                |               |
| [C]                                         | Injection - Disposal - Pressure Increase - WFX PMX SWD                                | IPI EOR PPR                                                                                                                                                                                                                                                                                                                                                                                                                                                                                                                                                                                                                                                                                                                                                                                                                                                                                                                                                                                                                                                                                                                                                                                                                                                                                                                                                                                                                                                                                                                                                                                                                                                                                                                                                                                                                                                                                                                                                                                                                                                                                                                    | 1-8100        |
| [D]                                         | Other: Specify                                                                        | <del></del> 76                                                                                                                                                                                                                                                                                                                                                                                                                                                                                                                                                                                                                                                                                                                                                                                                                                                                                                                                                                                                                                                                                                                                                                                                                                                                                                                                                                                                                                                                                                                                                                                                                                                                                                                                                                                                                                                                                                                                                                                                                                                                                                                 | 00 - CT       |
| [2] <b>NOTIFICATIO</b> [A]                  | ON REQUIRED TO: - Check Those Wh Working, Royalty or Overriding Roy                   | ich Apply, or Does Not Apply yalty Interest Owners                                                                                                                                                                                                                                                                                                                                                                                                                                                                                                                                                                                                                                                                                                                                                                                                                                                                                                                                                                                                                                                                                                                                                                                                                                                                                                                                                                                                                                                                                                                                                                                                                                                                                                                                                                                                                                                                                                                                                                                                                                                                             | 00'-810C      |
| [B]                                         | ☐ Offset Operators, Leaseholders or S                                                 | urface Owner                                                                                                                                                                                                                                                                                                                                                                                                                                                                                                                                                                                                                                                                                                                                                                                                                                                                                                                                                                                                                                                                                                                                                                                                                                                                                                                                                                                                                                                                                                                                                                                                                                                                                                                                                                                                                                                                                                                                                                                                                                                                                                                   |               |
| [C]                                         | Application is One Which Requires                                                     | Published Legal Notice                                                                                                                                                                                                                                                                                                                                                                                                                                                                                                                                                                                                                                                                                                                                                                                                                                                                                                                                                                                                                                                                                                                                                                                                                                                                                                                                                                                                                                                                                                                                                                                                                                                                                                                                                                                                                                                                                                                                                                                                                                                                                                         |               |
| [D]                                         | Notification and/or Concurrent App U.S. Bureau of Land Management - Commissioner of P | roval by BLM or SLO<br>ublic Lands, State Land Office                                                                                                                                                                                                                                                                                                                                                                                                                                                                                                                                                                                                                                                                                                                                                                                                                                                                                                                                                                                                                                                                                                                                                                                                                                                                                                                                                                                                                                                                                                                                                                                                                                                                                                                                                                                                                                                                                                                                                                                                                                                                          |               |
| [E] <sup>'</sup>                            | For all of the above, Proof of Notific                                                |                                                                                                                                                                                                                                                                                                                                                                                                                                                                                                                                                                                                                                                                                                                                                                                                                                                                                                                                                                                                                                                                                                                                                                                                                                                                                                                                                                                                                                                                                                                                                                                                                                                                                                                                                                                                                                                                                                                                                                                                                                                                                                                                | .,            |
| [F]                                         | Will be provided under separa  Waivers are Attached                                   | te cover.                                                                                                                                                                                                                                                                                                                                                                                                                                                                                                                                                                                                                                                                                                                                                                                                                                                                                                                                                                                                                                                                                                                                                                                                                                                                                                                                                                                                                                                                                                                                                                                                                                                                                                                                                                                                                                                                                                                                                                                                                                                                                                                      |               |
|                                             | URATE AND COMPLETE INFORM.<br>TION INDICATED ABOVE.                                   | ATION REQUIRED TO PROCESS                                                                                                                                                                                                                                                                                                                                                                                                                                                                                                                                                                                                                                                                                                                                                                                                                                                                                                                                                                                                                                                                                                                                                                                                                                                                                                                                                                                                                                                                                                                                                                                                                                                                                                                                                                                                                                                                                                                                                                                                                                                                                                      | гне түре      |
| [4] <b>CERTIFICAT</b>                       | ON: I hereby certify that the information                                             | n submitted with this application for adr                                                                                                                                                                                                                                                                                                                                                                                                                                                                                                                                                                                                                                                                                                                                                                                                                                                                                                                                                                                                                                                                                                                                                                                                                                                                                                                                                                                                                                                                                                                                                                                                                                                                                                                                                                                                                                                                                                                                                                                                                                                                                      | ninistrative  |
| approval is accurate and                    | I complete to the best of my knowledge. irred information and notifications are sul   | I also understand that no action will be                                                                                                                                                                                                                                                                                                                                                                                                                                                                                                                                                                                                                                                                                                                                                                                                                                                                                                                                                                                                                                                                                                                                                                                                                                                                                                                                                                                                                                                                                                                                                                                                                                                                                                                                                                                                                                                                                                                                                                                                                                                                                       |               |
| Note: \$                                    | statement must be completed by an individual w                                        | ith managerial and/or supervisory capacity.                                                                                                                                                                                                                                                                                                                                                                                                                                                                                                                                                                                                                                                                                                                                                                                                                                                                                                                                                                                                                                                                                                                                                                                                                                                                                                                                                                                                                                                                                                                                                                                                                                                                                                                                                                                                                                                                                                                                                                                                                                                                                    |               |
| Mark A. Fairchild                           | Mark A. Fairchild                                                                     | Sr. Operations Engineer                                                                                                                                                                                                                                                                                                                                                                                                                                                                                                                                                                                                                                                                                                                                                                                                                                                                                                                                                                                                                                                                                                                                                                                                                                                                                                                                                                                                                                                                                                                                                                                                                                                                                                                                                                                                                                                                                                                                                                                                                                                                                                        | 1/22/2012     |
| Print or Type Name                          | Signature                                                                             | Title                                                                                                                                                                                                                                                                                                                                                                                                                                                                                                                                                                                                                                                                                                                                                                                                                                                                                                                                                                                                                                                                                                                                                                                                                                                                                                                                                                                                                                                                                                                                                                                                                                                                                                                                                                                                                                                                                                                                                                                                                                                                                                                          | Date          |
|                                             | •                                                                                     | MFairchild@Concho.com                                                                                                                                                                                                                                                                                                                                                                                                                                                                                                                                                                                                                                                                                                                                                                                                                                                                                                                                                                                                                                                                                                                                                                                                                                                                                                                                                                                                                                                                                                                                                                                                                                                                                                                                                                                                                                                                                                                                                                                                                                                                                                          |               |