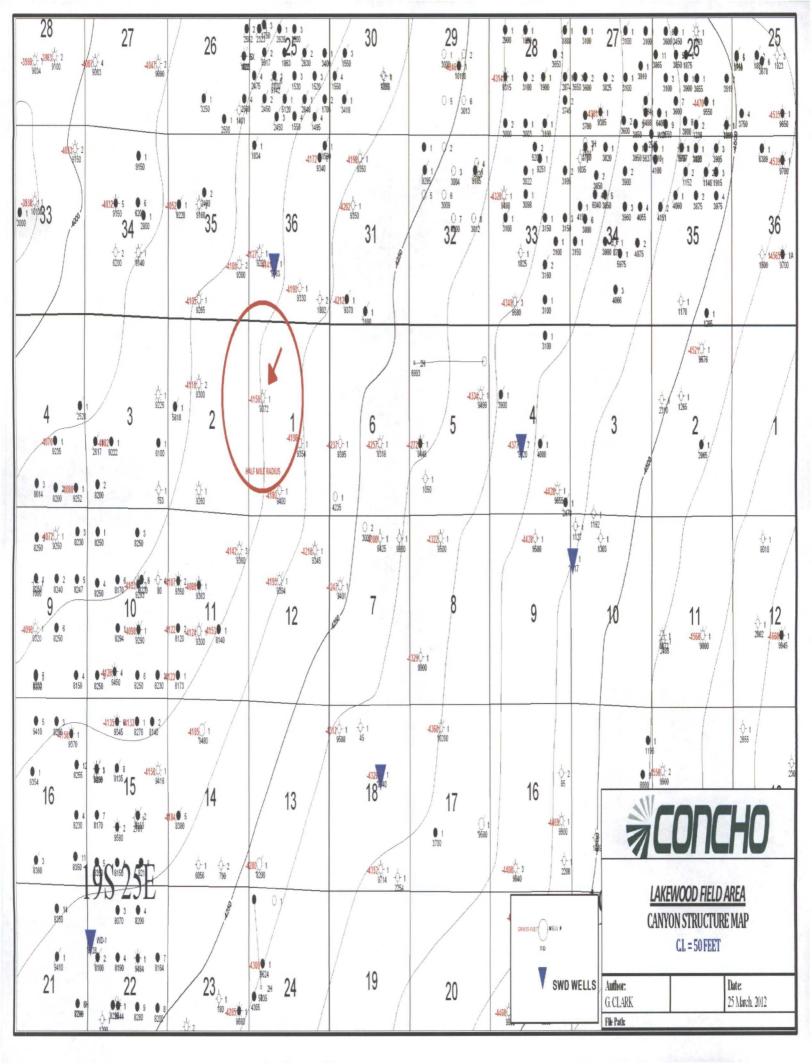

|              |          |         |     |       |      |          |              |              |           |        |

|            |                 | PAR        | AHETERS      |          |      |       |       |
|------------|-----------------|------------|--------------|----------|------|-------|-------|
| MANE UN    | IIT VALUE       | NAME       | UNIT VALUE   | MAME     | TINU | VALUE |       |
| FPH1<br>DO | PHIX<br>0.0     | SPT<br>BHS | STAN<br>DPEN | 26       | INCH | 7.875 |       |
| GR (       | (GAPI)<br>200.0 | 20         | LLE COM      | E00000   |      |       |       |
| 6,000      | 16.00           | · ö.       | 2000         | U.S. SDI |      |       | 2000. |
| Q. GR      | (GAPI)          |            | 2000         | 715 75   | @D   |       | 2000  |

FILE









Eddy Co., NM

A - A'

Stratigraphic X-Section
(Alley #1)

| 001     |  |  |
|---------|--|--|
| O.Clark |  |  |
|         |  |  |

Vertical Scale: ["=40.0"

ote: March 2012

File Path. GC\_Yeso Shelf Trend/GC\_SWD\_LAKEWOOD\_ALLEY\_

XSEC 4XMOCD red

# 300152329200 BP AMERICA PRODUCTION COMPANY ALLEY 1 2080 FNL/850 FWL TWP: 19 S - Range: 25 E - Sec. 1



Lakewood SWD - All Wells Within A Two Mile Radius of the Alley #1 Well (BP)

|          |                              |                               |             | elis Within A Two Mile Radius of      |               |               |           | Constitution of the Consti |
|----------|------------------------------|-------------------------------|-------------|---------------------------------------|---------------|--------------