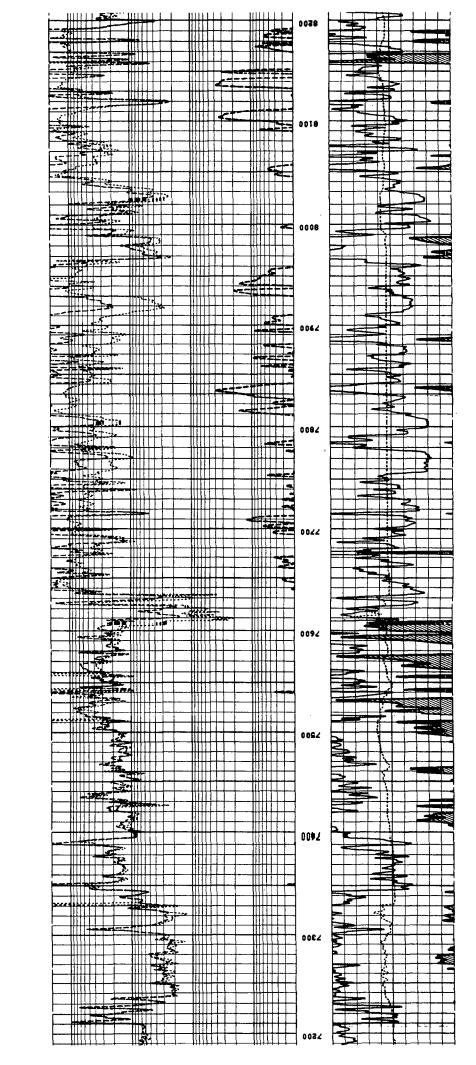

|              |          |         |     |       |      |          |              |              |           |        |

|            |                 | PAR        | AHETERS      |          |      |       |       |
|------------|-----------------|------------|--------------|----------|------|-------|-------|
| MANE UN    | IIT VALUE       | NAME       | UNIT VALUE   | MAME     | TINU | VALUE |       |
| FPH1<br>DO | PHIX<br>0.0     | SPT<br>BHS | STAN<br>DPEN | 26       | INCH | 7.875 |       |
| GR (       | (GAPI)<br>200.0 | 20         | LLE COM      | E00000   |      |       |       |
| 6,000      | 16.00           | · ö.       | 2000         | U.S. SDI |      |       | 2000. |
| Q. GR      | (GAPI)          |            | 2000         | 715 75   | @D   |       | 2000  |

FILE









Eddy Co., NM

A - A'

Stratigraphic X-Section
(Alley #1)

| 001     |  |  |
|---------|--|--|
| O.Clark |  |  |
|         |  |  |

Vertical Scale: ["=40.0"

ote: March 2012

File Path. GC\_Yeso Shelf Trend/GC\_SWD\_LAKEWOOD\_ALLEY\_

XSEC 4XMOCD red

# 300152329200 BP AMERICA PRODUCTION COMPANY ALLEY 1 2080 FNL/850 FWL TWP: 19 S - Range: 25 E - Sec. 1



Lakewood SWD - All Wells Within A Two Mile Radius of the Alley #1 Well (BP)

|          |                              |                               |             | elis Within A Two Mile Radius of      |               |               |           | Constitution of the Consti |
|----------|------------------------------|-------------------------------|-------------|---------------------------------------|---------------|----------