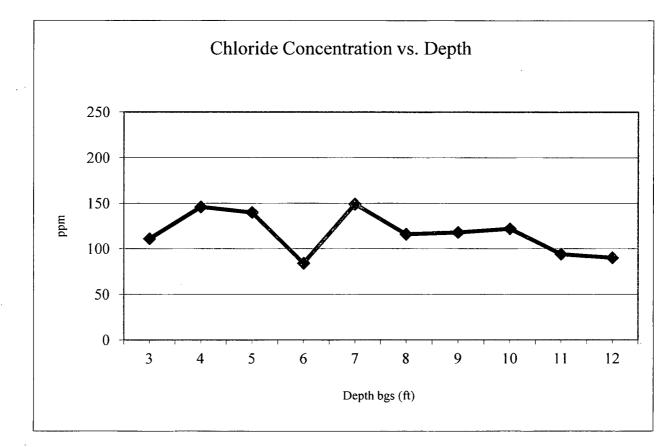

#### RICE OPERATING COMPANY JUNCTION BOX DISCLOSURE\* REPORT

|                            |           |            |                                         |               | BOX LOCA                              |               |                |                                               |                  |              |
|----------------------------|-----------|------------|-----------------------------------------|---------------|---------------------------------------|---------------|----------------|-----------------------------------------------|------------------|--------------|
| SWD SYSTE                  |           | NCTION     | UNIT                                    | SECTIO        | N TOWNSHIP                            | RANGE         | COUN.          |                                               | MENSIONS - FE    |              |
| Eunice Monum<br>Eumont (EM | . ı ₽-    | -18 EOL    | Р                                       | 18            | 198                                   | 37E           | Lea            | Length                                        | Width Eliminated | Depth        |
| Lamont (Zim                |           |            |                                         |               |                                       |               | l              |                                               | Lilimiated       |              |
| LAND TYPE                  | .: BLM    |            | STATE_                                  | X FEE         | LANDOWNER                             |               |                | OTHER                                         |                  | <del></del>  |
| Depth to G                 | oundw     | ater       | 35                                      | feet          | NMOCE                                 | SITE ASS      | ESSME          | NT RANKING S                                  | CORE:            | 20           |
| Date Star                  | ted       | 1/26/      | /2011                                   | Date          | Completed                             | 2/14/2011     | 00             | CD Witness                                    | No               |              |
| Soil Excava                | ted       | 44.4       | cubic                                   | yards         | Excavation Le                         | ngth 10       | w              | ridth10                                       | Depth 12         | 2feet        |
| Soil Dispos                | sed       | None       | cubic                                   | yards         | Offsite Facility                      | n             | /a             | Location                                      | n/a              |              |
|                            |           |            | <u> </u>                                | ,             | ,                                     |               | <del></del>    | <del></del>                                   |                  |              |
| FINAL ANALY                | /TICA     | AL RES     | SULTS                                   | : San         | nple Date                             | 2/14/201      | 1              | Sample De                                     | oth              | 12'          |
|                            |           |            |                                         |               |                                       |               |                |                                               |                  |              |
|                            | Procu     | ıre 5-poi  | int compo                               | site sample   | e of bottom and                       | 4-point cor   | nposite :      | sample of sidew                               | alls. TPH        |              |
|                            | and C     | hloride la | aboratory                               |               | •                                     |               | •              | lab and testing p                             | rocedures        |              |
|                            |           |            |                                         | pu            | rsuant to NMO                         | CD guidelin   | es.            |                                               |                  |              |
| Sample                     |           | PID (fie   | eld)                                    | GRO           | DRO                                   | Chloride      |                | CHLOR                                         | IDE FIELD TE     | STS          |
| Location                   |           | ppm        |                                         | mg/kg         | mg/kg                                 | mg/kg         |                | LOCATION                                      | DEPTH            | mg/kg        |
| 4-WALL COM                 |           | 5.7        |                                         | 82.3          | 1,100                                 | 16            |                | background                                    | 6"<br>           | 148          |
| BOTTOM CON                 | 1P.       | 5.7        |                                         | 76.0          | 1,780                                 | 16            |                | 4-WALL Comp                                   | n/a              | 148          |
| BLENDED BACK               | FILL      | 6.7        |                                         | 76.3          | 1,080                                 | 16            |                | Bottom Comp                                   | 12'              | 148          |
|                            |           |            | ŧ                                       |               |                                       |               |                | Blended Backfill                              | n/a              | 151          |
| Seneral Descript           | ion of I  | Remedia    | al Action                               | : This jund   | ction box and line                    | e were        |                |                                               | 3'               | 111          |
| liminated during th        | e pipelir | ne replac  | ement/up                                | grade progra  | am. After the for                     | mer junction  | ·              |                                               | 4'               | 146          |
| ox was removed, a          | in inves  | tigation v | was condu                               | icted using a | a backhoe to col                      | lect soil     |                |                                               | 5'               | 140          |
| amples at regular i        | ntervals  | producir   | ng a 10x1                               | 0x12 ft deep  | excavation. Ch                        | loride field  |                | Vertical                                      | 6'               | 84           |
| ests were performe         | d on so   | il sample  | s which y                               | ielded low cl | nloride. Organic                      | vapors were   | •              | delineation                                   | 7'               | 149          |
| easured using a F          | 'ID whic  | h yielded  | delevated                               | concentration | ons. The excava                       | ated soil was |                | trench at the former junction                 | 8'               | 116          |
| lended on site and         | represe   | entative o | composite                               | samples we    | ere collected from                    | n the         |                | (source)                                      | 9'               | 118          |
| xcavation walls, th        | e excav   | ation bot  | tom, and                                | the blended   | backfill. The sa                      | mples were    |                | , , , ,                                       | 10'              | 122          |
| ent to a commercia         |           |            |                                         |               |                                       | <u>.</u>      |                |                                               | 11'              | 94           |
| howed elevated le          |           |            |                                         |               | · · · · · · · · · · · · · · · · · · · |               |                |                                               | 12'              | 90           |
| o ground surface a         | nd conte  | oured to   | the surrou                              | ınding area.  | On 3/2/2012, th                       | e site        |                |                                               |                  |              |
| vas seeded with a l        |           |            |                                         |               |                                       |               | ve capac       | itv at a normal rat                           | e. NMOCD wa      | s            |
| otified of potential       |           |            |                                         | <del></del>   |                                       |               |                |                                               |                  |              |
|                            |           |            |                                         |               | AL EVALUATIO                          | N IS HIGH P   | RIORITY        |                                               |                  |              |
|                            |           |            |                                         |               |                                       |               |                | d) screenings, ch                             | oride graph, ro  | vogation for |
| HEREBY CERT                | FY TH     | AT THE     | INFORM                                  |               |                                       |               |                |                                               |                  |              |
|                            |           |            |                                         |               | BELJEF                                | ₹. \          |                |                                               |                  |              |
| SITE SUPERVISOR            | r         | Scar Fray  | /re                                     | SIGNATURE/    | 1 4                                   | ,             | $\leq$         |                                               |                  |              |
| REPORT                     |           | Jour I lay | ,,,,,,,,,,,,,,,,,,,,,,,,,,,,,,,,,,,,,,, |               | ( 5                                   |               | <del>//_</del> |                                               |                  |              |
| ASSEMBLED BY               |           | Laura Peñ  | ia                                      | SIGNATURE     | AllK                                  | ate           | ne             | COMPANY                                       | RICE OPERATI     | NG COMPANY   |
| PROJECT LEADER             | Larry     | Bruce Bal  | ker, Jr.                                | SIGNATURE     | Larry &                               | ruce B        | aper of        | <u>د.                                    </u> | 4-10             | -12          |