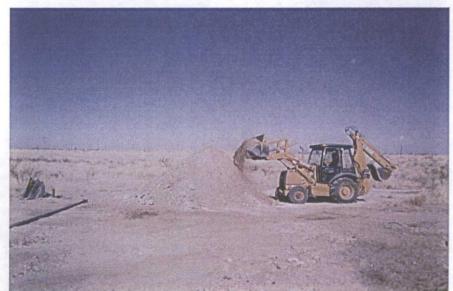

#### RICE OPERATING COMPANY JUNCTION BOX DISCLOSURE\* REPORT

|                            |           |            |                                         |               | BOX LOCA                              |               |                |                                               |                  |              |
|----------------------------|-----------|------------|-----------------------------------------|---------------|---------------------------------------|---------------|----------------|-----------------------------------------------|------------------|--------------|
| SWD SYSTE                  |           | NCTION     | UNIT                                    | SECTIO        | N TOWNSHIP                            | RANGE         | COUN.          |                                               | MENSIONS - FE    |              |
| Eunice Monum<br>Eumont (EM | . ı ₽-    | -18 EOL    | Р                                       | 18            | 198                                   | 37E           | Lea            | Length                                        | Width Eliminated | Depth        |
| Lamont (Zim                |           |            |                                         |               |                                       |               | l              |                                               | Lilimiated       |              |
| LAND TYPE                  | .: BLM    |            | STATE_                                  | X FEE         | LANDOWNER                             |               |                | OTHER                                         |                  | <del></del>  |
| Depth to G                 | oundw     | ater       | 35                                      | feet          | NMOCE                                 | SITE ASS      | ESSME          | NT RANKING S                                  | CORE:            | 20           |
| Date Star                  | ted       | 1/26/      | /2011                                   | Date          | Completed                             | 2/14/2011     | 00             | CD Witness                                    | No               |              |
| Soil Excava                | ted       | 44.4       | cubic                                   | yards         | Excavation Le                         | ngth 10       | w              | ridth10                                       | Depth 12         | 2feet        |
| Soil Dispos                | sed       | None       | cubic                                   | yards         | Offsite Facility                      | n             | /a             | Location                                      | n/a              |              |
|                            |           |            | <u> </u>                                | ,             | ,                                     |               | <del></del>    | <del></del>                                   |                  |              |
| FINAL ANALY                | /TICA     | AL RES     | SULTS                                   | : San         | nple Date                             | 2/14/201      | 1              | Sample De                                     | oth              | 12'          |
|                            |           |            |                                         |               |                                       |               |                |                                               |                  |              |
|                            | Procu     | ıre 5-poi  | int compo                               | site sample   | e of bottom and                       | 4-point cor   | nposite :      | sample of sidew                               | alls. TPH        |              |
|                            | and C     | hloride la | aboratory                               |               | •                                     |               | •              | lab and testing p                             | rocedures        |              |
|                            |           |            |                                         | pu            | rsuant to NMO                         | CD guidelin   | es.            |                                               |                  |              |
| Sample                     |           | PID (fie   | eld)                                    | GRO           | DRO                                   | Chloride      |                | CHLOR                                         | IDE FIELD TE     | STS          |
| Location                   |           | ppm        |                                         | mg/kg         | mg/kg                                 | mg/kg         |                | LOCATION                                      | DEPTH            | mg/kg        |
| 4-WALL COM                 |           | 5.7        |                                         | 82.3          | 1,100                                 | 16            |                | background                                    | 6"<br>           | 148          |
| BOTTOM CON                 | 1P.       | 5.7        |                                         | 76.0          | 1,780                                 | 16            |                | 4-WALL Comp                                   | n/a              | 148          |
| BLENDED BACK               | FILL      | 6.7        |                                         | 76.3          | 1,080                                 | 16            |                | Bottom Comp                                   | 12'              | 148          |
|                            |           |            | ŧ                                       |               |                                       |               |                | Blended Backfill                              | n/a              | 151          |
| Seneral Descript           | ion of I  | Remedia    | al Action                               | : This jund   | ction box and line                    | e were        |                |                                               | 3'               | 111          |
| liminated during th        | e pipelir | ne replac  | ement/up                                | grade progra  | am. After the for                     | mer junction  | ·              |                                               | 4'               | 146          |
| ox was removed, a          | in inves  | tigation v | was condu                               | icted using a | a backhoe to col                      | lect soil     |                |                                               | 5'               | 140          |
| amples at regular i        | ntervals  | producir   | ng a 10x1                               | 0x12 ft deep  | excavation. Ch                        | loride field  |                | Vertical                                      | 6'               | 84           |
| ests were performe         | d on so   | il sample  | s which y                               | ielded low cl | nloride. Organic                      | vapors were   | •              | delineation                                   | 7'               | 149          |
| easured using a F          | 'ID whic  | h yielded  | delevated                               | concentration | ons. The excava                       | ated soil was |                | trench at the former junction                 | 8'               | 116          |
| lended on site and         | represe   | entative o | composite                               | samples we    | ere collected from                    | n the         |                | (source)                                      | 9'               | 118          |
| xcavation walls, th        | e excav   | ation bot  | tom, and                                | the blended   | backfill. The sa                      | mples were    |                | , , , ,                                       | 10'              | 122          |
| ent to a commercia         |           |            |                                         |               |                                       | <u>.</u>      |                |                                               | 11'              | 94           |
| howed elevated le          |           |            |                                         |               | · · · · · · · · · · · · · · · · · · · |               |                |                                               | 12'              | 90           |
| o ground surface a         | nd conte  | oured to   | the surrou                              | ınding area.  | On 3/2/2012, th                       | e site        |                |                                               |                  |              |
| vas seeded with a l        |           |            |                                         |               |                                       |               | ve capac       | itv at a normal rat                           | e. NMOCD wa      | s            |
| otified of potential       |           |            |                                         | <del></del>   |                                       |               |                |                                               |                  |              |
|                            |           |            |                                         |               | AL EVALUATIO                          | N IS HIGH P   | RIORITY        |                                               |                  |              |
|                            |           |            |                                         |               |                                       |               |                | d) screenings, ch                             | oride graph, ro  | vogation for |
| HEREBY CERT                | FY TH     | AT THE     | INFORM                                  |               |                                       |               |                |                                               |                  |              |
|                            |           |            |                                         |               | BELJEF                                | ₹. \          |                |                                               |                  |              |
| SITE SUPERVISOR            | r         | Scar Fray  | /re                                     | SIGNATURE/    | 1 4                                   | ,             | $\leq$         |                                               |                  |              |
| REPORT                     |           | Jour I lay | ,,,,,,,,,,,,,,,,,,,,,,,,,,,,,,,,,,,,,,, |               | ( 5                                   |               | <del>//_</del> |                                               |                  |              |
| ASSEMBLED BY               |           | Laura Peñ  | ia                                      | SIGNATURE     | AllK                                  | ate           | ne             | COMPANY                                       | RICE OPERATI     | NG COMPANY   |
| PROJECT LEADER             | Larry     | Bruce Bal  | ker, Jr.                                | SIGNATURE     | Larry &                               | ruce B        | aper of        | <u>د.                                    </u> | 4-10             | -12          |

# **EME P-18 EOL**

Unit P, Section 18, T19S, R37E

Excavating site

1.26.11

Collecting sample

2.14.11

Blending backfill

Seeding site