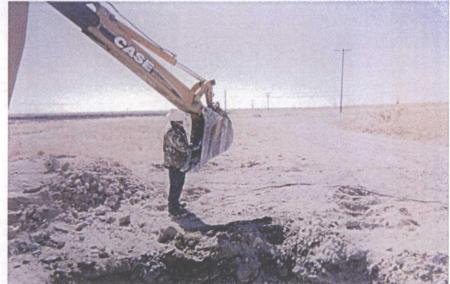

#### RICE OPERATING COMPANY JUNCTION BOX DISCLOSURE\* REPORT

|                            |           |            |                                         |               | BOX LOCA                              |               |                |                                               |                  |              |
|----------------------------|-----------|------------|-----------------------------------------|---------------|---------------------------------------|---------------|----------------|-----------------------------------------------|------------------|--------------|
| SWD SYSTE                  |           | NCTION     | UNIT                                    | SECTIO        | N TOWNSHIP                            | RANGE         | COUN.          |                                               | MENSIONS - FE    |              |
| Eunice Monum<br>Eumont (EM | . ı ₽-    | -18 EOL    | Р                                       | 18            | 198                                   | 37E           | Lea            | Length                                        | Width Eliminated | Depth        |
| Lamont (Zim                |           |            |                                         |               |                                       |               | l              |                                               | Lilimiated       |              |
| LAND TYPE                  | .: BLM    |            | STATE_                                  | X FEE         | LANDOWNER                             |               |                | OTHER                                         |                  | <del></del>  |
| Depth to G                 | oundw     | ater       | 35                                      | feet          | NMOCE                                 | SITE ASS      | ESSME          | NT RANKING S                                  | CORE:            | 20           |
| Date Star                  | ted       | 1/26/      | /2011                                   | Date          | Completed                             | 2/14/2011     | 00             | CD Witness                                    | No               |              |
| Soil Excava                | ted       | 44.4       | cubic                                   | yards         | Excavation Le                         | ngth 10       | w              | ridth10                                       | Depth 12         | 2feet        |
| Soil Dispos                | sed       | None       | cubic                                   | yards         | Offsite Facility                      | n             | /a             | Location                                      | n/a              |              |
|                            |           |            | <u> </u>                                | ,             | ,                                     |               | <del></del>    | <del></del>                                   |                  |              |
| FINAL ANALY                | /TICA     | AL RES     | SULTS                                   | : San         | nple Date                             | 2/14/201      | 1              | Sample De                                     | oth              | 12'          |
|                            |           |            |                                         |               |                                       |               |                |                                               |                  |              |
|                            | Procu     | ıre 5-poi  | int compo                               | site sample   | e of bottom and                       | 4-point cor   | nposite :      | sample of sidew                               | alls. TPH        |              |
|                            | and C     | hloride la | aboratory                               |               | •                                     |               | •              | lab and testing p                             | rocedures        |              |
|                            |           |            |                                         | pu            | rsuant to NMO                         | CD guidelin   | es.            |                                               |                  |              |
| Sample                     |           | PID (fie   | eld)                                    | GRO           | DRO                                   | Chloride      |                | CHLOR                                         | IDE FIELD TE     | STS          |
| Location                   |           | ppm        |                                         | mg/kg         | mg/kg                                 | mg/kg         |                | LOCATION                                      | DEPTH            | mg/kg        |
| 4-WALL COM                 |           | 5.7        |                                         | 82.3          | 1,100                                 | 16            |                | background                                    | 6"<br>           | 148          |
| BOTTOM CON                 | 1P.       | 5.7        |                                         | 76.0          | 1,780                                 | 16            |                | 4-WALL Comp                                   | n/a              | 148          |
| BLENDED BACK               | FILL      | 6.7        |                                         | 76.3          | 1,080                                 | 16            |                | Bottom Comp                                   | 12'              | 148          |
|                            |           |            | ŧ                                       |               |                                       |               |                | Blended Backfill                              | n/a              | 151          |
| Seneral Descript           | ion of I  | Remedia    | al Action                               | : This jund   | ction box and line                    | e were        |                |                                               | 3'               | 111          |
| liminated during th        | e pipelir | ne replac  | ement/up                                | grade progra  | am. After the for                     | mer junction  | ·              |                                               | 4'               | 146          |
| ox was removed, a          | in inves  | tigation v | was condu                               | icted using a | a backhoe to col                      | lect soil     |                |                                               | 5'               | 140          |
| amples at regular i        | ntervals  | producir   | ng a 10x1                               | 0x12 ft deep  | excavation. Ch                        | loride field  |                | Vertical                                      | 6'               | 84           |
| ests were performe         | d on so   | il sample  | s which y                               | ielded low cl | nloride. Organic                      | vapors were   | •              | delineation                                   | 7'               | 149          |
| easured using a F          | 'ID whic  | h yielded  | delevated                               | concentration | ons. The excava                       | ated soil was |                | trench at the former junction                 | 8'               | 116          |
| lended on site and         | represe   | entative o | composite                               | samples we    | ere collected from                    | n the         |                | (source)                                      | 9'               | 118          |
| xcavation walls, th        | e excav   | ation bot  | tom, and                                | the blended   | backfill. The sa                      | mples were    |                | , , , ,                                       | 10'              | 122          |
| ent to a commercia         |           |            |                                         |               |                                       | <u>.</u>      |                |                                               | 11'              | 94           |
| howed elevated le          |           |            |                                         |               | · · · · · · · · · · · · · · · · · · · |               |                |                                               | 12'              | 90           |
| o ground surface a         | nd conte  | oured to   | the surrou                              | ınding area.  | On 3/2/2012, th                       | e site        |                |                                               |                  |              |
| vas seeded with a l        |           |            |                                         |               |                                       |               | ve capac       | itv at a normal rat                           | e. NMOCD wa      | s            |
| otified of potential       |           |            |                                         | <del></del>   |                                       |               |                |                                               |                  |              |
|                            |           |            |                                         |               | AL EVALUATIO                          | N IS HIGH P   | RIORITY        |                                               |                  |              |
|                            |           |            |                                         |               |                                       |               |                | d) screenings, ch                             | oride graph, ro  | vogation for |
| HEREBY CERT                | FY TH     | AT THE     | INFORM                                  |               |                                       |               |                |                                               |                  |              |
|                            |           |            |                                         |               | BELJEF                                | ₹. \          |                |                                               |                  |              |
| SITE SUPERVISOR            | r         | Scar Fray  | /re                                     | SIGNATURE/    | 1 4                                   | ,             | $\leq$         |                                               |                  |              |
| REPORT                     |           | Jour I lay | ,,,,,,,,,,,,,,,,,,,,,,,,,,,,,,,,,,,,,,, |               | ( 5                                   |               | <del>//_</del> |                                               |                  |              |
| ASSEMBLED BY               |           | Laura Peñ  | ia                                      | SIGNATURE     | AllK                                  | ate           | ne             | COMPANY                                       | RICE OPERATI     | NG COMPANY   |
| PROJECT LEADER             | Larry     | Bruce Bal  | ker, Jr.                                | SIGNATURE     | Larry &                               | ruce B        | aper of        | <u>د.                                    </u> | 4-10             | -12          |

# **EME P-18 EOL**

Unit P, Section 18, T19S, R37E

Excavating site

1.26.11

Collecting sample

2.14.11

Blending backfill

Seeding site