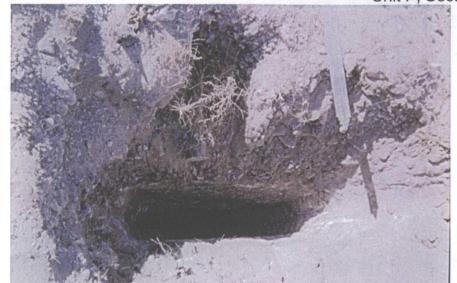

#### RICE OPERATING COMPANY JUNCTION BOX DISCLOSURE\* REPORT

|                            |           |            |                                         |               | BOX LOCA                              |               |                |                                               |                  |              |
|----------------------------|-----------|------------|-----------------------------------------|---------------|---------------------------------------|---------------|----------------|-----------------------------------------------|------------------|--------------|
| SWD SYSTE                  |           | NCTION     | UNIT                                    | SECTIO        | N TOWNSHIP                            | RANGE         | COUN.          |                                               | MENSIONS - FE    |              |
| Eunice Monum<br>Eumont (EM | . ı ₽-    | -18 EOL    | Р                                       | 18            | 198                                   | 37E           | Lea            | Length                                        | Width Eliminated | Depth        |
| Lamont (Zim                |           |            |                                         |               |                                       |               | l              |                                               | Lilimiated       |              |
| LAND TYPE                  | .: BLM    |            | STATE_                                  | X FEE         | LANDOWNER                             |               |                | OTHER                                         |                  | <del></del>  |
| Depth to G                 | oundw     | ater       | 35                                      | feet          | NMOCE                                 | SITE ASS      | ESSME          | NT RANKING S                                  | CORE:            | 20           |
| Date Star                  | ted       | 1/26/      | /2011                                   | Date          | Completed                             | 2/14/2011     | 00             | CD Witness                                    | No               |              |
| Soil Excava                | ted       | 44.4       | cubic                                   | yards         | Excavation Le                         | ngth 10       | w              | ridth10                                       | Depth 12         | 2feet        |
| Soil Dispos                | sed       | None       | cubic                                   | yards         | Offsite Facility                      | n             | /a             | Location                                      | n/a              |              |
|                            |           |            | <u> </u>                                | ,             | ,                                     |               | <del></del>    | <del></del>                                   |                  |              |
| FINAL ANALY                | /TICA     | AL RES     | SULTS                                   | : San         | nple Date                             | 2/14/201      | 1              | Sample De                                     | oth              | 12'          |
|                            |           |            |                                         |               |                                       |               |                |                                               |                  |              |
|                            | Procu     | ıre 5-poi  | int compo                               | site sample   | e of bottom and                       | 4-point cor   | nposite :      | sample of sidew                               | alls. TPH        |              |
|                            | and C     | hloride la | aboratory                               |               | •                                     |               | •              | lab and testing p                             | rocedures        |              |
|                            |           |            |                                         | pu            | rsuant to NMO                         | CD guidelin   | es.            |                                               |                  |              |
| Sample                     |           | PID (fie   | eld)                                    | GRO           | DRO                                   | Chloride      |                | CHLOR                                         | IDE FIELD TE     | STS          |
| Location                   |           | ppm        |                                         | mg/kg         | mg/kg                                 | mg/kg         |                | LOCATION                                      | DEPTH            | mg/kg        |
| 4-WALL COM                 |           | 5.7        |                                         | 82.3          | 1,100                                 | 16            |                | background                                    | 6"<br>           | 148          |
| BOTTOM CON                 | 1P.       | 5.7        |                                         | 76.0          | 1,780                                 | 16            |                | 4-WALL Comp                                   | n/a              | 148          |
| BLENDED BACK               | FILL      | 6.7        |                                         | 76.3          | 1,080                                 | 16            |                | Bottom Comp                                   | 12'              | 148          |
|                            |           |            | ŧ                                       |               |                                       |               |                | Blended Backfill                              | n/a              | 151          |
| Seneral Descript           | ion of I  | Remedia    | al Action                               | : This jund   | ction box and line                    | e were        |                |                                               | 3'               | 111          |
| liminated during th        | e pipelir | ne replac  | ement/up                                | grade progra  | am. After the for                     | mer junction  | ·              |                                               | 4'               | 146          |
| ox was removed, a          | in inves  | tigation v | was condu                               | icted using a | a backhoe to col                      | lect soil     |                |                                               | 5'               | 140          |
| amples at regular i        | ntervals  | producir   | ng a 10x1                               | 0x12 ft deep  | excavation. Ch                        | loride field  |                | Vertical                                      | 6'               | 84           |
| ests were performe         | d on so   | il sample  | s which y                               | ielded low cl | nloride. Organic                      | vapors were   | •              | delineation                                   | 7'               | 149          |
| easured using a F          | 'ID whic  | h yielded  | delevated                               | concentration | ons. The excava                       | ated soil was |                | trench at the former junction                 | 8'               | 116          |
| lended on site and         | represe   | entative o | composite                               | samples we    | ere collected from                    | n the         |                | (source)                                      | 9'               | 118          |
| xcavation walls, th        | e excav   | ation bot  | tom, and                                | the blended   | backfill. The sa                      | mples were    |                | , , , ,                                       | 10'              | 122          |
| ent to a commercia         |           |            |                                         |               |                                       | <u>.</u>      |                |                                               | 11'              | 94           |
| howed elevated le          |           |            |                                         |               | · · · · · · · · · · · · · · · · · · · |               |                |                                               | 12'              | 90           |
| o ground surface a         | nd conte  | oured to   | the surrou                              | ınding area.  | On 3/2/2012, th                       | e site        |                |                                               |                  |              |
| vas seeded with a l        |           |            |                                         |               |                                       |               | ve capac       | itv at a normal rat                           | e. NMOCD wa      | s            |
| otified of potential       |           |            |                                         | <del></del>   |                                       |               |                |                                               |                  |              |
|                            |           |            |                                         |               | AL EVALUATIO                          | N IS HIGH P   | RIORITY        |                                               |                  |              |
|                            |           |            |                                         |               |                                       |               |                | d) screenings, ch                             | oride graph, ro  | vogation for |
| HEREBY CERT                | FY TH     | AT THE     | INFORM                                  |               |                                       |               |                |                                               |                  |              |
|                            |           |            |                                         |               | BELJEF                                | ₹. \          |                |                                               |                  |              |
| SITE SUPERVISOR            | r         | Scar Fray  | /re                                     | SIGNATURE/    | 1 4                                   | ,             | $\leq$         |                                               |                  |              |
| REPORT                     |           | Jour I lay | ,,,,,,,,,,,,,,,,,,,,,,,,,,,,,,,,,,,,,,, |               | ( 5                                   |               | <del>//_</del> |                                               |                  |              |
| ASSEMBLED BY               |           | Laura Peñ  | ia                                      | SIGNATURE     | AllK                                  | ate           | ne             | COMPANY                                       | RICE OPERATI     | NG COMPANY   |
| PROJECT LEADER             | Larry     | Bruce Bal  | ker, Jr.                                | SIGNATURE     | Larry &                               | ruce B        | aper of        | <u>د.                                    </u> | 4-10             | -12          |

# **EME P-18 EOL**

Unit P, Section 18, T19S, R37E

Excavating site

1.26.11

Collecting sample

2.14.11

Blending backfill

Seeding site