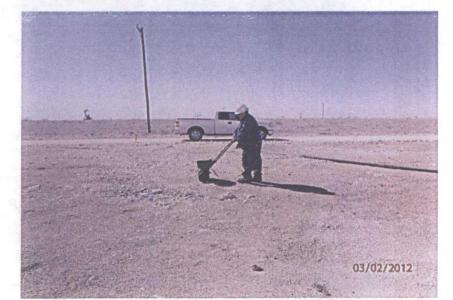

#### RICE OPERATING COMPANY JUNCTION BOX DISCLOSURE\* REPORT

|                            |           |            |                                         |               | BOX LOCA                              |               |                |                                               |                  |              |
|----------------------------|-----------|------------|-----------------------------------------|---------------|---------------------------------------|---------------|----------------|-----------------------------------------------|------------------|--------------|
| SWD SYSTE                  |           | NCTION     | UNIT                                    | SECTIO        | N TOWNSHIP                            | RANGE         | COUN.          |                                               | MENSIONS - FE    |              |
| Eunice Monum<br>Eumont (EM | . ı ₽-    | -18 EOL    | Р                                       | 18            | 198                                   | 37E           | Lea            | Length                                        | Width Eliminated | Depth        |
| Lamont (Zim                |           |            |                                         |               |                                       |               | l              |                                               | Lilimiated       |              |
| LAND TYPE                  | .: BLM    |            | STATE_                                  | X FEE         | LANDOWNER                             |               |                | OTHER                                         |                  | <del></del>  |
| Depth to G                 | oundw     | ater       | 35                                      | feet          | NMOCE                                 | SITE ASS      | ESSME          | NT RANKING S                                  | CORE:            | 20           |
| Date Star                  | ted       | 1/26/      | /2011                                   | Date          | Completed                             | 2/14/2011     | 00             | CD Witness                                    | No               |              |
| Soil Excava                | ted       | 44.4       | cubic                                   | yards         | Excavation Le                         | ngth 10       | w              | ridth10                                       | Depth 12         | 2feet        |
| Soil Dispos                | sed       | None       | cubic                                   | yards         | Offsite Facility                      | n             | /a             | Location                                      | n/a              |              |
|                            |           |            | <u> </u>                                | ,             | ,                                     |               | <del></del>    | <del></del>                                   |                  |              |
| FINAL ANALY                | /TICA     | AL RES     | SULTS                                   | : San         | nple Date                             | 2/14/201      | 1              | Sample De                                     | oth              | 12'          |
|                            |           |            |                                         |               |                                       |               |                |                                               |                  |              |
|                            | Procu     | ıre 5-poi  | int compo                               | site sample   | e of bottom and                       | 4-point cor   | nposite :      | sample of sidew                               | alls. TPH        |              |
|                            | and C     | hloride la | aboratory                               |               | •                                     |               | •              | lab and testing p                             | rocedures        |              |
|                            |           |            |                                         | pu            | rsuant to NMO                         | CD guidelin   | es.            |                                               |                  |              |
| Sample                     |           | PID (fie   | eld)                                    | GRO           | DRO                                   | Chloride      |                | CHLOR                                         | IDE FIELD TE     | STS          |
| Location                   |           | ppm        |                                         | mg/kg         | mg/kg                                 | mg/kg         |                | LOCATION                                      | DEPTH            | mg/kg        |
| 4-WALL COM                 |           | 5.7        |                                         | 82.3          | 1,100                                 | 16            |                | background                                    | 6"<br>           | 148          |
| BOTTOM CON                 | 1P.       | 5.7        |                                         | 76.0          | 1,780                                 | 16            |                | 4-WALL Comp                                   | n/a              | 148          |
| BLENDED BACK               | FILL      | 6.7        |                                         | 76.3          | 1,080                                 | 16            |                | Bottom Comp                                   | 12'              | 148          |
|                            |           |            | ŧ                                       |               |                                       |               |                | Blended Backfill                              | n/a              | 151          |
| Seneral Descript           | ion of I  | Remedia    | al Action                               | : This jund   | ction box and line                    | e were        |                |                                               | 3'               | 111          |
| liminated during th        | e pipelir | ne replac  | ement/up                                | grade progra  | am. After the for                     | mer junction  | ·              |                                               | 4'               | 146          |
| ox was removed, a          | in inves  | tigation v | was condu                               | icted using a | a backhoe to col                      | lect soil     |                |                                               | 5'               | 140          |
| amples at regular i        | ntervals  | producir   | ng a 10x1                               | 0x12 ft deep  | excavation. Ch                        | loride field  |                | Vertical                                      | 6'               | 84           |
| ests were performe         | d on so   | il sample  | s which y                               | ielded low cl | nloride. Organic                      | vapors were   | •              | delineation                                   | 7'               | 149          |
| easured using a F          | 'ID whic  | h yielded  | delevated                               | concentration | ons. The excava                       | ated soil was |                | trench at the former junction                 | 8'               | 116          |
| lended on site and         | represe   | entative o | composite                               | samples we    | ere collected from                    | n the         |                | (source)                                      | 9'               | 118          |
| xcavation walls, th        | e excav   | ation bot  | tom, and                                | the blended   | backfill. The sa                      | mples were    |                | , , , ,                                       | 10'              | 122          |
| ent to a commercia         |           |            |                                         |               |                                       | <u>.</u>      |                |                                               | 11'              | 94           |
| howed elevated le          |           |            |                                         |               | · · · · · · · · · · · · · · · · · · · |               |                |                                               | 12'              | 90           |
| o ground surface a         | nd conte  | oured to   | the surrou                              | ınding area.  | On 3/2/2012, th                       | e site        |                |                                               |                  |              |
| vas seeded with a l        |           |            |                                         |               |                                       |               | ve capac       | itv at a normal rat                           | e. NMOCD wa      | s            |
| otified of potential       |           |            |                                         | <del></del>   |                                       |               |                |                                               |                  |              |
|                            |           |            |                                         |               | AL EVALUATIO                          | N IS HIGH P   | RIORITY        |                                               |                  |              |
|                            |           |            |                                         |               |                                       |               |                | d) screenings, ch                             | oride graph, ro  | vogation for |
| HEREBY CERT                | FY TH     | AT THE     | INFORM                                  |               |                                       |               |                |                                               |                  |              |
|                            |           |            |                                         |               | BELJEF                                | ₹. \          |                |                                               |                  |              |
| SITE SUPERVISOR            | r         | Scar Fray  | /re                                     | SIGNATURE/    | 1 4                                   | ,             | $\leq$         |                                               |                  |              |
| REPORT                     |           | Jour I lay | ,,,,,,,,,,,,,,,,,,,,,,,,,,,,,,,,,,,,,,, |               | ( 5                                   |               | <del>//_</del> |                                               |                  |              |
| ASSEMBLED BY               |           | Laura Peñ  | ia                                      | SIGNATURE     | AllK                                  | ate           | ne             | COMPANY                                       | RICE OPERATI     | NG COMPANY   |
| PROJECT LEADER             | Larry     | Bruce Bal  | ker, Jr.                                | SIGNATURE     | Larry &                               | ruce B        | aper of        | <u>د.                                    </u> | 4-10             | -12          |

# **EME P-18 EOL**

Unit P, Section 18, T19S, R37E

Excavating site

1.26.11

Collecting sample

2.14.11

Blending backfill

Seeding site

3.2.12

February 18, 2011

Hack Conder

Rice Operating Company

112 W. Taylor

Hobbs, NM 88240

RE: EME P-18 EOL (19/37)

Enclosed are the results of analyses for samples received by the laboratory on 02/15/11 8:09.