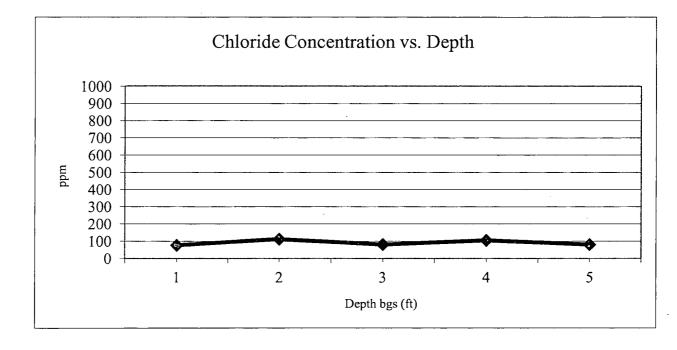

#### Background

In 2011, ROC initiated work on the former F-23 EOL junction box. The site is located in UL/F, Sec. 23, T19S, R36E. NM OSE records indicate that groundwater would likely be encountered at a depth of approximately 57 +/- feet. The site was delineated using a backhoe to collect soil samples at regular intervals, creating a 7x3x5-ft deep excavation. Each sample was field titrated for chlorides and field screened using a PID for hydrocarbons, resulting in low concentrations of each. The 5-ft sample was sent to a commercial laboratory for analysis of chloride and TPH, resulting in a chloride concentration of 256 mg/kg, and concentrations of gasoline range organics (GRO) and diesel range organics (DRO) below detectable limits. The excavated soil was returned to the excavation and contoured to the surrounding area. On 7/28/2011, the site was seeded with a blend of native vegetation and is expected to return to a productive capacity at a normal rate. The junction box final report, photo documentation, laboratory analysis, PID sheet, chloride graph, and revegetation form are attached.

#### RICE OPERATING COMPANY JUNCTION BOX FINAL REPORT

|                                 |                 |           |               | <b>BOX LOCA</b>       | TION           |              |                 |                  |                 |
|---------------------------------|-----------------|-----------|---------------|-----------------------|----------------|--------------|-----------------|------------------|-----------------|
| SWD SYSTEM JUN                  | CTION           | TINL      | SECTION       | TOWNSHIP              | RANGE          | COUNT        |                 | IMENSIONS - I    |                 |
| Eunice Monument F-2             | 23 EOL          | F         | 23            | 198                   | 36E            | Lea          | Length          | Width            | Depth           |
| Eumont (EME)                    |                 |           |               |                       |                |              |                 | Eliminated       |                 |
| LAND TYPE: BLM                  | ST/             | ATE X     | FEE LA        | NDOWNER               |                |              | OTHER           |                  |                 |
| Depth to Groundwa               | ater <u>5</u>   | 7         | feet          | NMOCD                 | SITE ASSE      | ESSMEN       | T RANKING S     | SCORE:           | 10              |
| Date Started                    | 6/29/201        | 1         | Date Co       | mpleted               | 7/28/2011      | oc           | D Witness       | No               |                 |
| Soil Excavated                  | 3.9             | cubic yar | ds Ex         | cavation Le           | ngth7          | Wi           | dth <u>3</u> ,  | _ Depth          | 5 feet          |
| Soil Disposed                   | None            | cubic yar | ds O          | ffsite Facility       | n              | /a           | Location        | n/an/a           | <u>a</u>        |
| FINAL ANALYTICA                 |                 | ide labo  | oratory test  | results comp          | oleted by usi  | ing an ap    | Sample De       |                  | 5'              |
|                                 |                 |           |               | pursuant to           | NMOCD gu       | uidelines.   |                 |                  |                 |
| Sample                          | PID (field)     |           | ₹0            | DRO                   | Chloride       | L            |                 | RIDE FIELD       |                 |
| Location                        | ppm             |           | ı/kg          | mg/kg                 | mg/kg          | <b></b>      | LOCATION        | DEPTH            | mg/kg           |
| SOURCE 5' GRAB                  | 0.0             | <1        | 0.0           | <10.0                 | 256            |              | background      | 6"               | 54              |
|                                 |                 |           |               |                       |                |              | vertical        | 1'               | 77              |
|                                 |                 |           |               |                       |                |              | delineation     | 2'               | 112             |
| General Description of F        | Remedial A      | ction:    | This juncti   | on and line we        | ere eliminated | . I          | trench at the   | 3'               | 81              |
| during the pipeline replacem    |                 |           |               |                       |                | — I          | junction        | 4'               | 105             |
| removed, an investigation wa    |                 |           |               |                       |                |              | (source)        | 5'               | 81              |
| regular intervals creating a 7  |                 |           |               |                       |                |              |                 | <del></del>      | <u></u>         |
| each sample yielded concer      |                 |           |               |                       |                | <del></del>  |                 |                  |                 |
| vapors were measured using      | g a PID, whic   | n yielded | low concen    | trations. The         | deepest sam    | ple, 5 ft. E | GS, was sent to | o a commercia    | 1               |
| laboratory for analysis of chlo | oride and TP    | I, which  | confirmed lo  | w concentrati         | ons of each.   | The excav    | ation was back  | filled with      |                 |
| excavated soil to ground sur    |                 |           |               |                       |                | the site wa  | as seeded with  | a blend of nativ | 'e              |
| vegetation and is expected to   | o return to a l | productiv | e capacity a  | t a normal rat        | e              |              |                 |                  |                 |
|                                 |                 |           | enclos        | sures: photos         | , lab results, | PID (field)  | screenings, chl | oride graph, re  | vegetation form |
|                                 |                 |           |               |                       |                |              |                 |                  |                 |
| I HEREBY CERTIFY T              | HAT THE IN      | NFORM.    | ation ab      | OVE IS TRU<br>AND BEL |                | MPLETE       | TO THE BES      | T OF MY KN       | OWLEDGE         |
| SITE SUPERVISOR R               | obert Egans     | SIG       | NATURE        | Kale                  | A Eyo.         | in a second  | <del></del>     |                  |                 |
| REPORT ASSEMBLED BY             | Laura Peña      | SIG       | ا<br>ر NATURE | £1119                 | al             | one          | Z COMPANI       | Y RICE OPERA     | TING COMPANY    |
| ASSERVIDLED BT                  | _aura riena     | 310       | 17            | z puice               | mj_            | eru          | COMPAN          | NIOL OPERA       | THIS CONFANT    |
| PROJECT LEADERZ                 | ach Conder      | SIG       | NATURE        | 2                     | -de            |              | DATE            | 12-16            | -2011           |