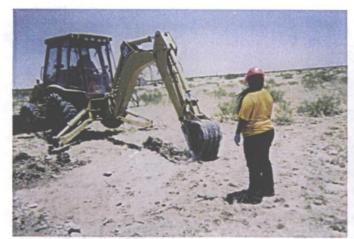

#### Background

In 2011, ROC initiated work on the former F-23 EOL junction box. The site is located in UL/F, Sec. 23, T19S, R36E. NM OSE records indicate that groundwater would likely be encountered at a depth of approximately 57 +/- feet. The site was delineated using a backhoe to collect soil samples at regular intervals, creating a 7x3x5-ft deep excavation. Each sample was field titrated for chlorides and field screened using a PID for hydrocarbons, resulting in low concentrations of each. The 5-ft sample was sent to a commercial laboratory for analysis of chloride and TPH, resulting in a chloride concentration of 256 mg/kg, and concentrations of gasoline range organics (GRO) and diesel range organics (DRO) below detectable limits. The excavated soil was returned to the excavation and contoured to the surrounding area. On 7/28/2011, the site was seeded with a blend of native vegetation and is expected to return to a productive capacity at a normal rate. The junction box final report, photo documentation, laboratory analysis, PID sheet, chloride graph, and revegetation form are attached.

### EME F-23 EOL

Unit F, Section 23, T19S, R36E

Excavating site, facing east

6.29.11

Digging source

6.29.11

6.29.11

Seeding site, facing north