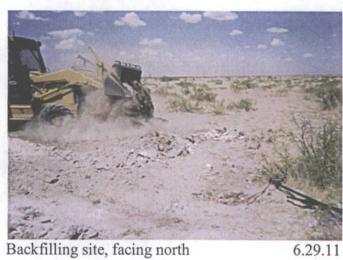

#### Background

In 2011, ROC initiated work on the former F-23 EOL junction box. The site is located in UL/F, Sec. 23, T19S, R36E. NM OSE records indicate that groundwater would likely be encountered at a depth of approximately 57 +/- feet. The site was delineated using a backhoe to collect soil samples at regular intervals, creating a 7x3x5-ft deep excavation. Each sample was field titrated for chlorides and field screened using a PID for hydrocarbons, resulting in low concentrations of each. The 5-ft sample was sent to a commercial laboratory for analysis of chloride and TPH, resulting in a chloride concentration of 256 mg/kg, and concentrations of gasoline range organics (GRO) and diesel range organics (DRO) below detectable limits. The excavated soil was returned to the excavation and contoured to the surrounding area. On 7/28/2011, the site was seeded with a blend of native vegetation and is expected to return to a productive capacity at a normal rate. The junction box final report, photo documentation, laboratory analysis, PID sheet, chloride graph, and revegetation form are attached.

7.28.11

Raking in seed, facing north

7.28.11

Site completed, facing north

7.28.11

July 01, 2011

Bruce Baker

Rice Operating Company