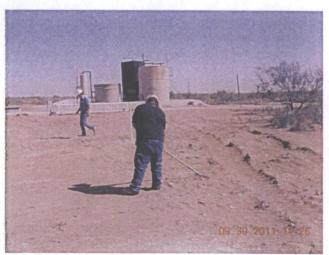

# BD Jct. K-32

Unit K, Section 32, T22S, R38E

Site prior to excavation, facing east 7/21/2011

Excavating, facing east

7/28/2011

Sampling, facing east

8/30/2011

Completed excavation and new watertight junction box, facing east 9/1/2011

Seeding site, facing north

9/30/2011

Reseeding site, facing east

11/10/2011

September 06, 2011

Hack Conder

Rice Operating Company

112 W. Taylor