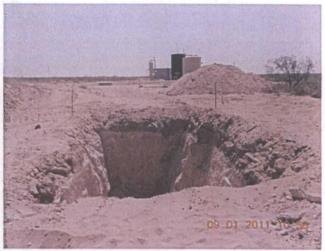

# BD Jct. K-32

Unit K, Section 32, T22S, R38E

Site prior to excavation, facing east 7/21/2011

Excavating, facing east

7/28/2011

Sampling, facing east

8/30/2011

Completed excavation and new watertight junction box, facing east 9/1/2011