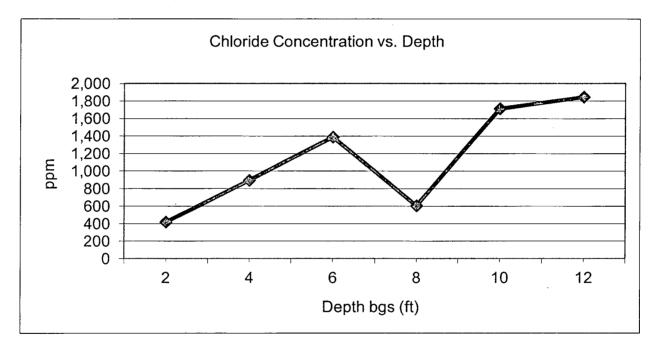

## BD Jct. K-32

Unit 'K', Sec. 32, T22S, R38E

Backhoe samples at 5 ft South of the junction (source)

| Depth bgs (ft) | [CI] ppm |
|----------------|----------|
| 2              | 419      |
| 4              | 895      |
| 6              | 1,389    |
| 8              | 606      |
| 10             | 1,714    |
| 12             | 1,847    |