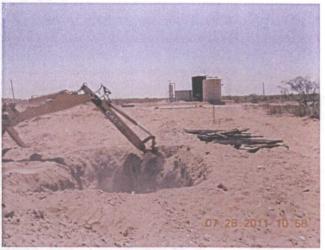

# BD Jct. K-32

Unit K, Section 32, T22S, R38E

Site prior to excavation, facing east 7/21/2011

Excavating, facing east

7/28/2011

Sampling, facing east

8/30/2011

Completed excavation and new watertight junction box, facing east 9/1/2011