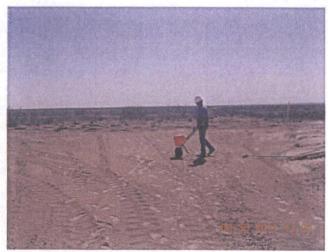

# BD Jct. K-32

Unit K, Section 32, T22S, R38E

Site prior to excavation, facing east 7/21/2011

Excavating, facing east

7/28/2011

Sampling, facing east

8/30/2011

Completed excavation and new watertight junction box, facing east 9/1/2011

Seeding site, facing north

9/30/2011

Reseeding site, facing east

11/10/2011

September 06, 2011

Hack Conder

Rice Operating Company

112 W. Taylor