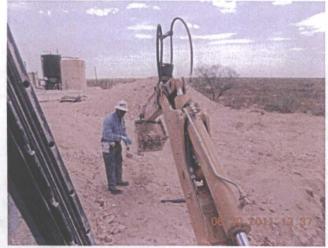

# BD Jct. K-32

Unit K, Section 32, T22S, R38E

Site prior to excavation, facing east 7/21/2011

Excavating, facing east

7/28/2011

Sampling, facing east

8/30/2011

Completed excavation and new watertight junction box, facing east 9/1/2011