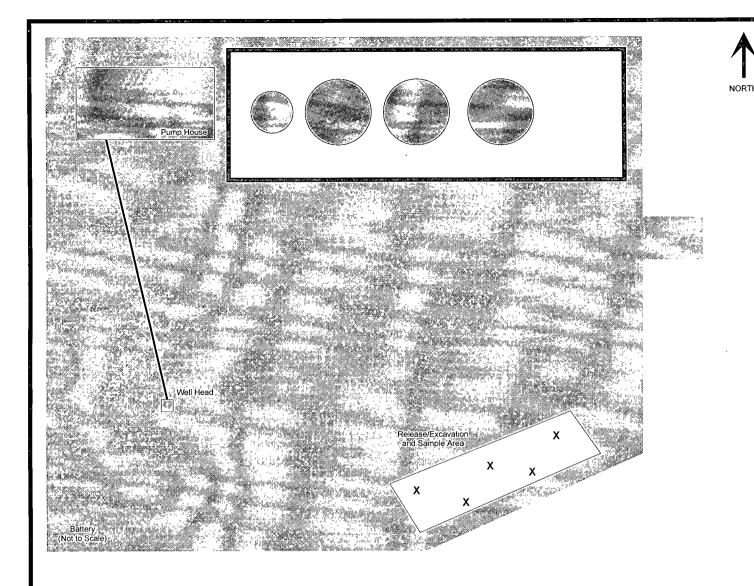

**Donahue Federal SWD #1** 

30-015-00087

Section 10, T20S-R24E

**Eddy County, NM** 

**ENVIRONMENTAL SAMPLE DIAGRAM** 

(Not to Scale)

June 12, 2012

Prepared by YPC Environmental Division

Site Ranking is Zero (0). Depth to Ground Water >100' (approx. 268', NMOSE & approx. 225', per Trend Map).

All results are ppm. Chlorides for documentation.

Released: 1 B/O & 70 B/PW; Recovered: 1 B/O & 65 B/PW. Release Date: 4/1/2012