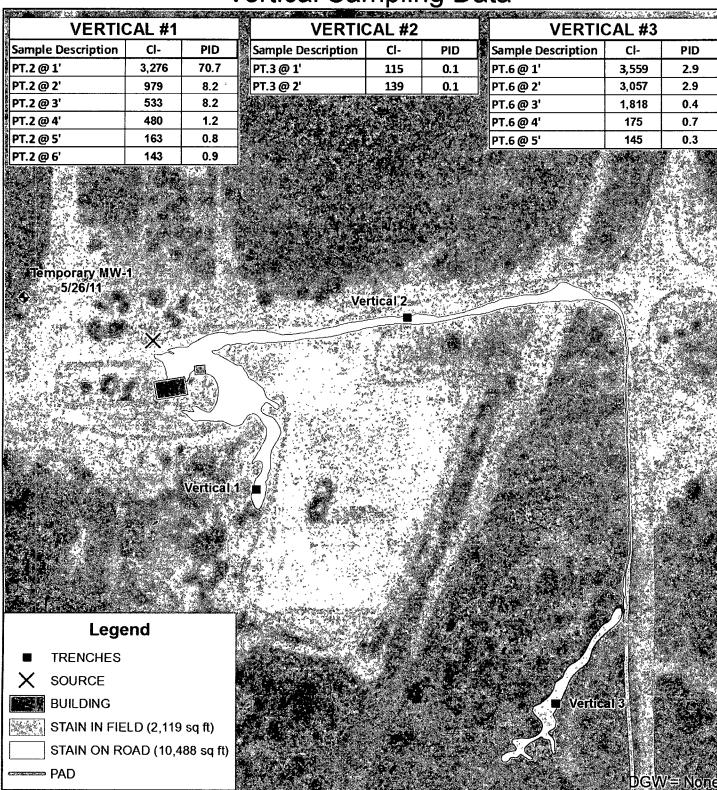

Mr. Bratcher, attached is a plat with the vertical data for the Apache C-49 SWD. Verticals one and two are on the lease pad and lease road since there is no ground water the area on the pad and lease road I would like to scrape down 6" to 8". The area around vertical 3 is in the pasture and will excavate to 4 ft. below ground surface haul off all contaminated soil and backfill with clean soil.

## **Vertical Sampling Data**