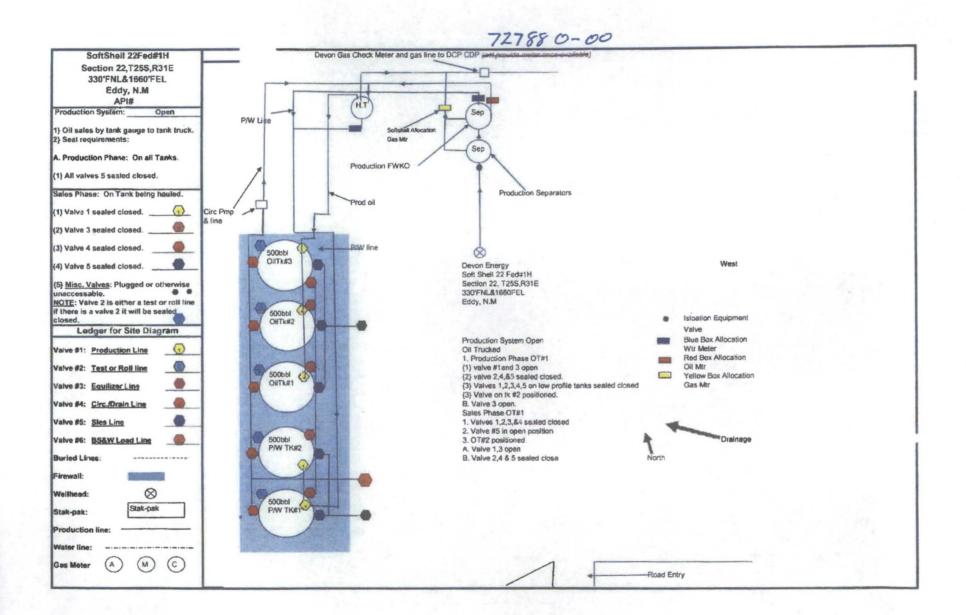

.

1

E-MAIL ADDRESS: Melanie Crawford@dvn.com

.

٠

4

| • •                                                                                                                                         |                                                                    |
|---------------------------------------------------------------------------------------------------------------------------------------------|--------------------------------------------------------------------|
| Submit 3 Copies To Appropriate District State of New Mexic                                                                                  | Form C-103                                                         |
| Office<br>District I Energy, Minerals and Natural                                                                                           | Resources May 27, 2004                                             |
| 1625 N. French Dr., Hobbs, NM 88240                                                                                                         | WELL API NO.                                                       |
| District II<br>1301 W. Grand Ave. Artesia NM 88210 OIL CONSERVATION DI                                                                      | VISION <u>30-015-39727</u>                                         |
| 1301 W. Grand Ave., Artesia, NM 88210OIL CONSERVATION DIDistrict III1220 South St. Francis                                                  | 5. Indicate Type of Lease                                          |
| 1000 Rio Brazos Rd., Aztec, NM 87410 Sonto Fo. NIM 8750                                                                                     |                                                                    |
| District IV Santa Pe, NM Santa Pe, NM                                                                                                       | 5 0. State Off & Gas Lease No.<br>NM-16131                         |
| 87505                                                                                                                                       |                                                                    |
| SUNDRY NOTICES AND REPORTS ON WELLS                                                                                                         | 7. Lease Name or Unit Agreement Name                               |
| (DO NOT USE THIS FORM FOR PROPOSALS TO DRILL OR TO DEEPEN OR PLUG E<br>DIFFERENT RESERVOIR. USE "APPLICATION FOR PERMIT" (FORM C-101) FOR S |                                                                    |
| PROPOSALS.)                                                                                                                                 | Softshell 22 Federal                                               |
| 1. Type of Well: Oil Well 🛛 Gas Well 🔲 Other 🔲                                                                                              | 8. Well Number                                                     |
| 2. Name of Operator                                                                                                                         | 9. OGRID Number                                                    |
| 2. Name of Operator<br>Devon Energy Production Company, LP                                                                                  | 9. OOKID Number<br>6137                                            |
| 3. Address of Operator                                                                                                                      | 10. Pool name or Wildcat                                           |
| 20 North Broadway Oklahoma City, Oklahoma 73102-8260 (405) 5                                                                                |                                                                    |
| 4. Well Location                                                                                                                            |                                                                    |
| Unit Letter feet from the line and                                                                                                          | fact from the line                                                 |
|                                                                                                                                             |                                                                    |
| Section 22 Township 25S Range 31E                                                                                                           | NMPM Eddy County New Mexico                                        |
| 11. Elevation (Show whether DR, RK<br>n/a                                                                                                   | <i>Ib</i> , <i>K</i> 1, <i>GK</i> , <i>etc.</i> )                  |
| Pit or Below-grade Tank Application 🗌 or Closure 🗌                                                                                          |                                                                    |
| Pit typeDepth to GroundwaterDistance from nearest fresh water                                                                               | well Distance from nearest surface water                           |
| Pit Liner Thickness: mil Below-Grade Tank: Volume                                                                                           | bbls; Construction Material                                        |
| 12. Check Appropriate Box to Indicate Natu                                                                                                  | are of Notice, Report or Other Data                                |
|                                                                                                                                             | -                                                                  |
| NOTICE OF INTENTION TO:                                                                                                                     | SUBSEQUENT REPORT OF:                                              |
|                                                                                                                                             |                                                                    |
| — — — — — — — — — — — — — — — — — — — —                                                                                                     |                                                                    |
| — — — — — — — — — — — — — — — — — — — —                                                                                                     | ASING/CEMENT JOB                                                   |
| OTHER: Off Lease Gas Measurement, Sales, & Storage                                                                                          | THER:                                                              |
| 13. Describe proposed or completed operations. (Clearly state all pert                                                                      |                                                                    |
| of starting any proposed work). SEE RULE 1103. For Multiple C                                                                               | Completions: Attach wellbore diagram of proposed completio         |
| or recompletion.                                                                                                                            |                                                                    |
|                                                                                                                                             |                                                                    |
| Devon Energy Production Co., LP respectfully requests to Off Lease Gas M                                                                    |                                                                    |
| The gas will flow 1 <sup>st</sup> through a separator then through the Softshell Allocat:                                                   |                                                                    |
| Meter located at the Cotton Draw Booster Station located approximately 2                                                                    |                                                                    |
| connected to the gas line and reported gas volumes are the CDP sales meter                                                                  | volumes.                                                           |
| ROW will or has already been obtained.                                                                                                      |                                                                    |
| The working interest, royalty interest and overriding royalty interest owners (see attached).                                               | s are not identical; parties have been notified via certified mail |
| *Production numbers and DCP CDP meter number will be submitted                                                                              | by Sundry once available                                           |
|                                                                                                                                             |                                                                    |
|                                                                                                                                             |                                                                    |
|                                                                                                                                             |                                                                    |
|                                                                                                                                             |                                                                    |