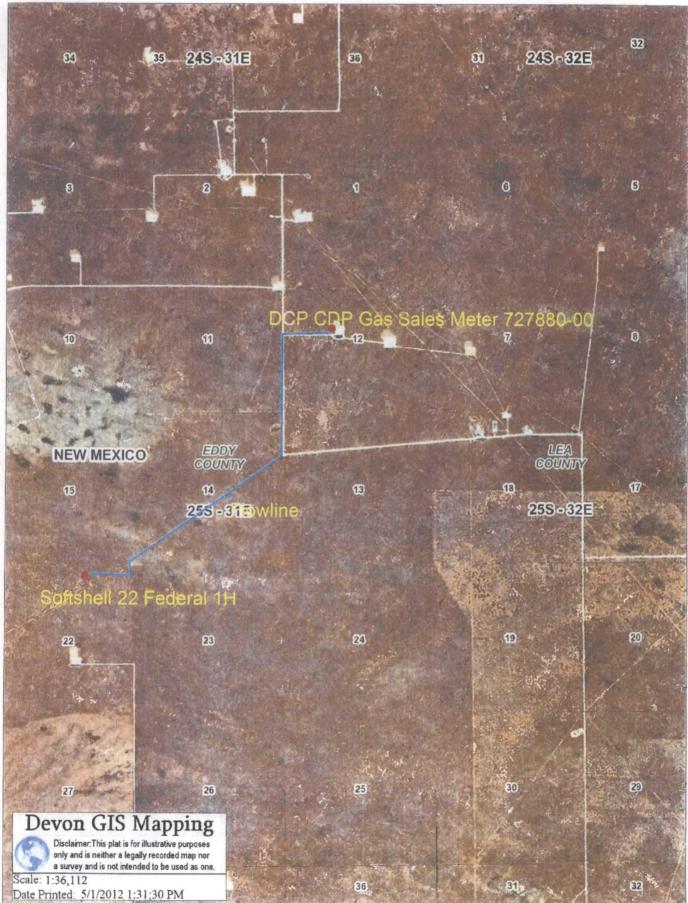

.

1

E-MAIL ADDRESS: Melanie Crawford@dvn.com

.

٠

4

| • •                                                                                                                                         |                                                                    |
|---------------------------------------------------------------------------------------------------------------------------------------------|--------------------------------------------------------------------|
| Submit 3 Copies To Appropriate District State of New Mexic                                                                                  | Form C-103                                                         |
| Office<br>District I Energy, Minerals and Natural                                                                                           | Resources May 27, 2004                                             |
| 1625 N. French Dr., Hobbs, NM 88240                                                                                                         | WELL API NO.                                                       |
| District II<br>1301 W. Grand Ave. Artesia NM 88210 OIL CONSERVATION DI                                                                      | VISION <u>30-015-39727</u>                                         |
| 1301 W. Grand Ave., Artesia, NM 88210OIL CONSERVATION DIDistrict III1220 South St. Francis                                                  | 5. Indicate Type of Lease                                          |
| 1000 Rio Brazos Rd., Aztec, NM 87410 Sonto Fo. NIM 8750                                                                                     |                                                                    |
| District IV Santa Pe, NM Santa Pe, NM                                                                                                       | 5 0. State Off & Gas Lease No.<br>NM-16131                         |
| 87505                                                                                                                                       |                                                                    |
| SUNDRY NOTICES AND REPORTS ON WELLS                                                                                                         | 7. Lease Name or Unit Agreement Name                               |
| (DO NOT USE THIS FORM FOR PROPOSALS TO DRILL OR TO DEEPEN OR PLUG E<br>DIFFERENT RESERVOIR. USE "APPLICATION FOR PERMIT" (FORM C-101) FOR S |                                                                    |
| PROPOSALS.)                                                                                                                                 | Softshell 22 Federal                                               |
| 1. Type of Well: Oil Well 🛛 Gas Well 🔲 Other 🔲                                                                                              | 8. Well Number                                                     |
| 2. Name of Operator                                                                                                                         | 9. OGRID Number                                                    |
| 2. Name of Operator<br>Devon Energy Production Company, LP                                                                                  | 9. OOKID Number<br>6137                                            |
| 3. Address of Operator                                                                                                                      | 10. Pool name or Wildcat                                           |
| 20 North Broadway Oklahoma City, Oklahoma 73102-8260 (405) 5                                                                                |                                                                    |
| 4. Well Location                                                                                                                            |                                                                    |
| Unit Letter feet from the line and                                                                                                          | fact from the line                                                 |
|                                                                                                                                             |                                                                    |
| Section 22 Township 25S Range 31E                                                                                                           | NMPM Eddy County New Mexico                                        |
| 11. Elevation (Show whether DR, RK<br>n/a                                                                                                   | <i>Ib</i> , <i>K</i> 1, <i>GK</i> , <i>etc.</i> )                  |
| Pit or Below-grade Tank Application 🗌 or Closure 🗌                                                                                          |                                                                    |
| Pit typeDepth to GroundwaterDistance from nearest fresh water                                                                               | well Distance from nearest surface water                           |
| Pit Liner Thickness: mil Below-Grade Tank: Volume                                                                                           | bbls; Construction Material                                        |
| 12. Check Appropriate Box to Indicate Natu                                                                                                  | are of Notice, Report or Other Data                                |
|                                                                                                                                             | -                                                                  |
| NOTICE OF INTENTION TO:                                                                                                                     | SUBSEQUENT REPORT OF:                                              |
|                                                                                                                                             |                                                                    |
| — — — — — — — — — — — — — — — — — — — —                                                                                                     |                                                                    |
| — — — — — — — — — — — — — — — — — — — —                                                                                                     | ASING/CEMENT JOB                                                   |
| OTHER: Off Lease Gas Measurement, Sales, & Storage                                                                                          | THER:                                                              |
| 13. Describe proposed or completed operations. (Clearly state all pert                                                                      |                                                                    |
| of starting any proposed work). SEE RULE 1103. For Multiple C                                                                               | Completions: Attach wellbore diagram of proposed completio         |
| or recompletion.                                                                                                                            |                                                                    |
|                                                                                                                                             |                                                                    |
| Devon Energy Production Co., LP respectfully requests to Off Lease Gas M                                                                    |                                                                    |
| The gas will flow 1 <sup>st</sup> through a separator then through the Softshell Allocat:                                                   |                                                                    |
| Meter located at the Cotton Draw Booster Station located approximately 2                                                                    |                                                                    |
| connected to the gas line and reported gas volumes are the CDP sales meter                                                                  | volumes.                                                           |
| ROW will or has already been obtained.                                                                                                      |                                                                    |
| The working interest, royalty interest and overriding royalty interest owners (see attached).                                               | s are not identical; parties have been notified via certified mail |
| *Production numbers and DCP CDP meter number will be submitted                                                                              | by Sundry once available                                           |
|                                                                                                                                             |                                                                    |
|                                                                                                                                             |                                                                    |
|                                                                                                                                             |                                                                    |
|                                                                                                                                             |                                                                    |