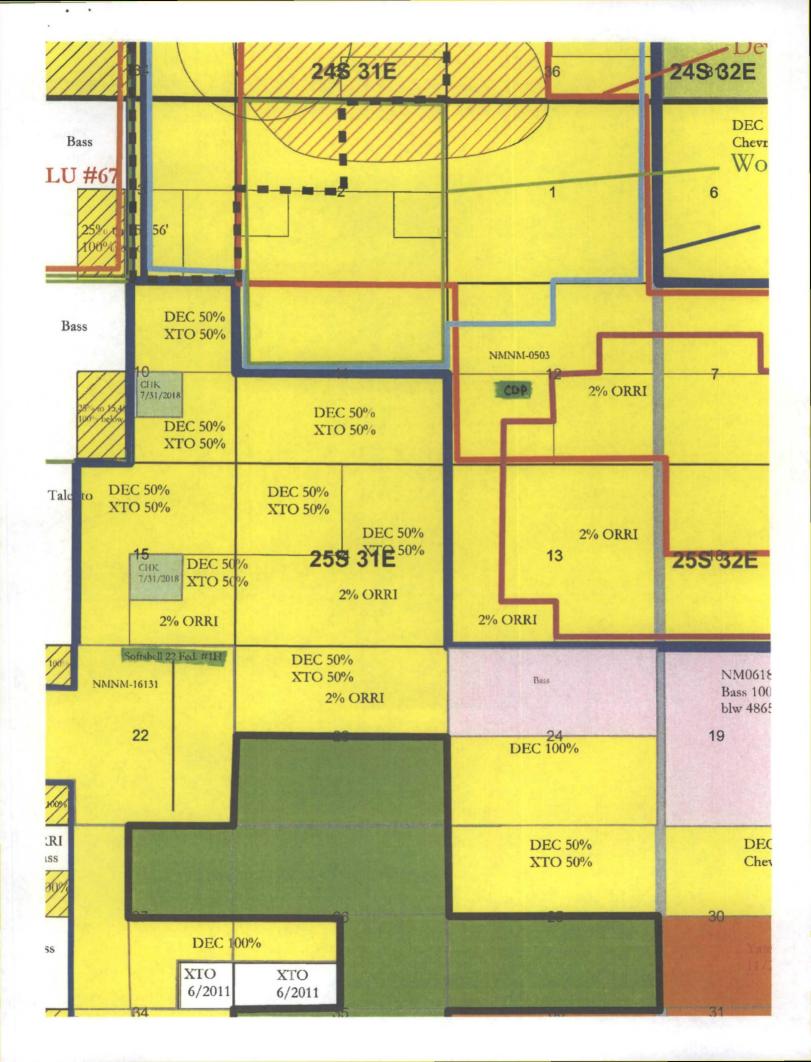

.

1

E-MAIL ADDRESS: Melanie Crawford@dvn.com

.

٠

4

| • •                                                                                                                                         |                                                                    |
|---------------------------------------------------------------------------------------------------------------------------------------------|--------------------------------------------------------------------|
| Submit 3 Copies To Appropriate District State of New Mexic                                                                                  | Form C-103                                                         |
| Office<br>District I Energy, Minerals and Natural                                                                                           | Resources May 27, 2004                                             |
| 1625 N. French Dr., Hobbs, NM 88240                                                                                                         | WELL API NO.                                                       |
| District II<br>1301 W. Grand Ave. Artesia NM 88210 OIL CONSERVATION DI                                                                      | VISION <u>30-015-39727</u>                                         |
| 1301 W. Grand Ave., Artesia, NM 88210OIL CONSERVATION DIDistrict III1220 South St. Francis                                                  | 5. Indicate Type of Lease                                          |
| 1000 Rio Brazos Rd., Aztec, NM 87410 Sonto Fo. NIM 8750                                                                                     |                                                                    |
| District IV Santa Pe, NM Santa Pe, NM                                                                                                       | 5 0. State Off & Gas Lease No.<br>NM-16131                         |
| 87505                                                                                                                                       |                                                                    |
| SUNDRY NOTICES AND REPORTS ON WELLS                                                                                                         | 7. Lease Name or Unit Agreement Name                               |
| (DO NOT USE THIS FORM FOR PROPOSALS TO DRILL OR TO DEEPEN OR PLUG E<br>DIFFERENT RESERVOIR. USE "APPLICATION FOR PERMIT" (FORM C-101) FOR S |                                                                    |
| PROPOSALS.)                                                                                                                                 | Softshell 22 Federal                                               |
| 1. Type of Well: Oil Well 🛛 Gas Well 🔲 Other 🔲                                                                                              | 8. Well Number                                                     |
| 2. Name of Operator                                                                                                                         | 9. OGRID Number                                                    |
| 2. Name of Operator<br>Devon Energy Production Company, LP                                                                                  | 9. OOKID Number<br>6137                                            |
| 3. Address of Operator                                                                                                                      | 10. Pool name or Wildcat                                           |
| 20 North Broadway Oklahoma City, Oklahoma 73102-8260 (405) 5                                                                                |                                                                    |
| 4. Well Location                                                                                                                            |                                                                    |
| Unit Letter feet from the line and                                                                                                          | fact from the line                                                 |
|                                                                                                                                             |                                                                    |
| Section 22 Township 25S Range 31E                                                                                                           | NMPM Eddy County New Mexico                                        |
| 11. Elevation (Show whether DR, RK<br>n/a                                                                                                   | <i>Ib</i> , <i>K</i> 1, <i>GK</i> , <i>etc.</i> )                  |
| Pit or Below-grade Tank Application 🗌 or Closure 🗌                                                                                          |                                                                    |
| Pit typeDepth to GroundwaterDistance from nearest fresh water                                                                               | well Distance from nearest surface water                           |
| Pit Liner Thickness: mil Below-Grade Tank: Volume                                                                                           | bbls; Construction Material                                        |
| 12. Check Appropriate Box to Indicate Natu                                                                                                  | are of Notice, Report or Other Data                                |
|                                                                                                                                             | -                                                                  |
| NOTICE OF INTENTION TO:                                                                                                                     | SUBSEQUENT REPORT OF:                                              |
|                                                                                                                                             |                                                                    |
| — — — — — — — — — — — — — — — — — — — —                                                                                                     |                                                                    |
| — — — — — — — — — — — — — — — — — — — —                                                                                                     | ASING/CEMENT JOB                                                   |
| OTHER: Off Lease Gas Measurement, Sales, & Storage                                                                                          | THER:                                                              |
| 13. Describe proposed or completed operations. (Clearly state all pert                                                                      |                                                                    |
| of starting any proposed work). SEE RULE 1103. For Multiple C                                                                               | Completions: Attach wellbore diagram of proposed completio         |
| or recompletion.                                                                                                                            |                                                                    |
|                                                                                                                                             |                                                                    |
| Devon Energy Production Co., LP respectfully requests to Off Lease Gas M                                                                    |                                                                    |
| The gas will flow 1 <sup>st</sup> through a separator then through the Softshell Allocat:                                                   |                                                                    |
| Meter located at the Cotton Draw Booster Station located approximately 2                                                                    |                                                                    |
| connected to the gas line and reported gas volumes are the CDP sales meter                                                                  | volumes.                                                           |
| ROW will or has already been obtained.                                                                                                      |                                                                    |
| The working interest, royalty interest and overriding royalty interest owners (see attached).                                               | s are not identical; parties have been notified via certified mail |
| *Production numbers and DCP CDP meter number will be submitted                                                                              | by Sundry once available                                           |
|                                                                                                                                             |                                                                    |
|                                                                                                                                             |                                                                    |
|                                                                                                                                             |                                                                    |
|                                                                                                                                             |                                                                    |