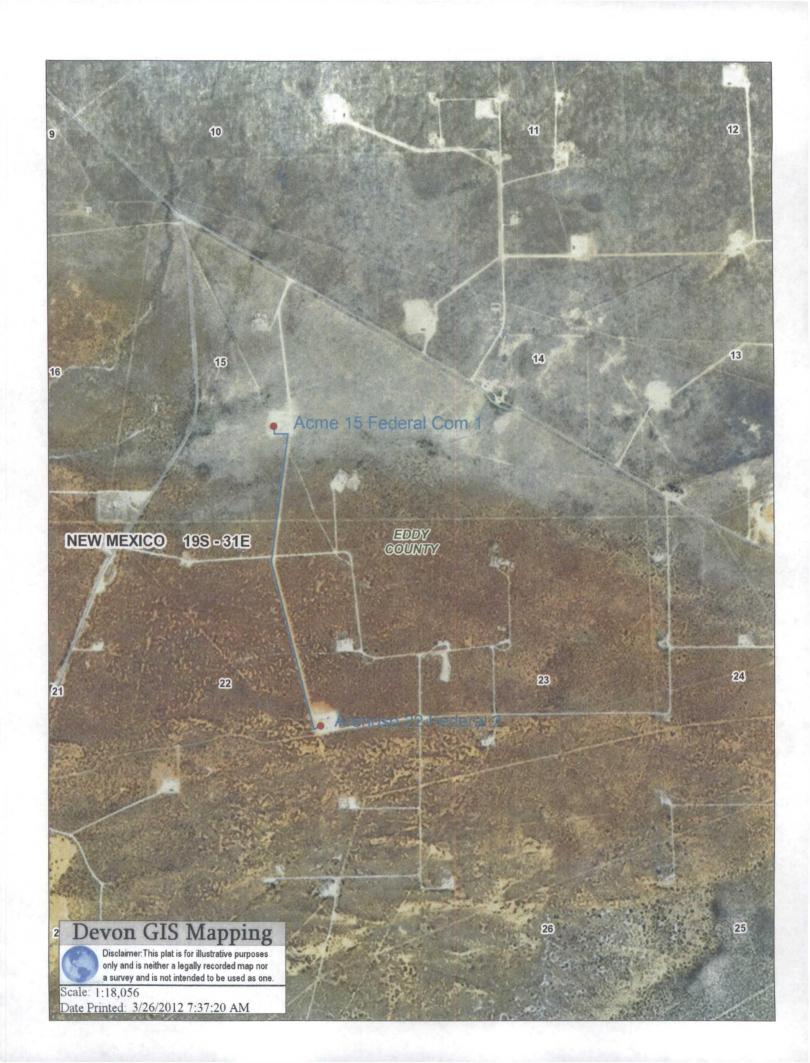

Re:

Off Lease Gas Measurement & Sales

Acme 15 Federal 1 API: 30-015-36748 Sec 15-T19S-31E Lease NMNM 120900

Lusk; Morrow, West - Pool Code: 80840

**Eddy County, New Mexico** 

Dear Mr. Ezeanyim:

Please find attached the OCD Form C-103, C-107B and BLM Form 3160-5 Sundry Notice of Intent to Off Lease Gas Measurement & Sales for the aforementioned well. The working interest, royalty interest and overriding royalty interest owners in are not uniformed; interest owners have been notified via certified mail (see attached).