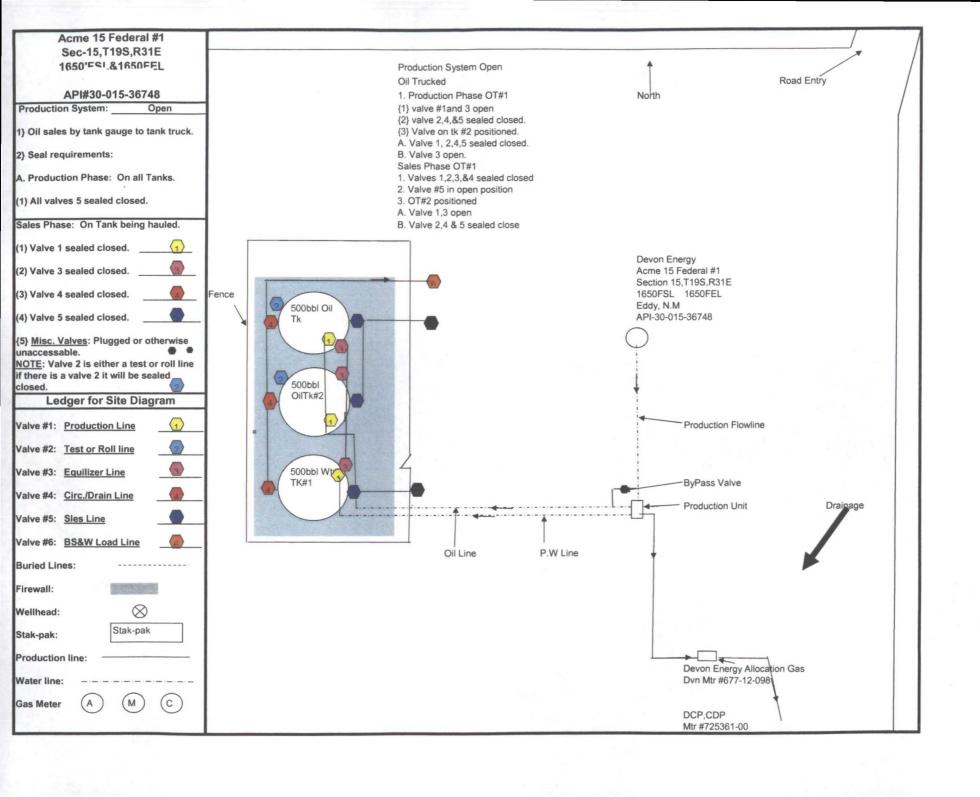

Re:

Off Lease Gas Measurement & Sales

Acme 15 Federal 1 API: 30-015-36748 Sec 15-T19S-31E Lease NMNM 120900

Lusk; Morrow, West - Pool Code: 80840

**Eddy County, New Mexico** 

Dear Mr. Ezeanyim:

Please find attached the OCD Form C-103, C-107B and BLM Form 3160-5 Sundry Notice of Intent to Off Lease Gas Measurement & Sales for the aforementioned well. The working interest, royalty interest and overriding royalty interest owners in are not uniformed; interest owners have been notified via certified mail (see attached).