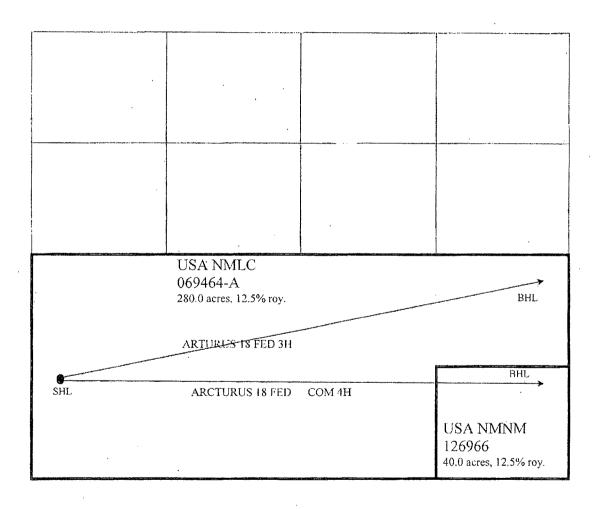

Mr. Richard Ezeanyim State of New Mexico Oil Conservation Division 1220 S. St. Francis Drive Santa Fe, New Mexico 87505

Re: Lease Commingle, Off Lease Measurement, Sales, & Storage Arcturus 18 Federal 3H & Arcturus 18 Federal Com 4H Sec 18-T19S-31E NMLC 069464-A & NM 126966 API # 30-015-38953 & 30-015-38611 Hackberry; Bone Spring; NW (O) Pool Code: 97020 Eddy County, New Mexico