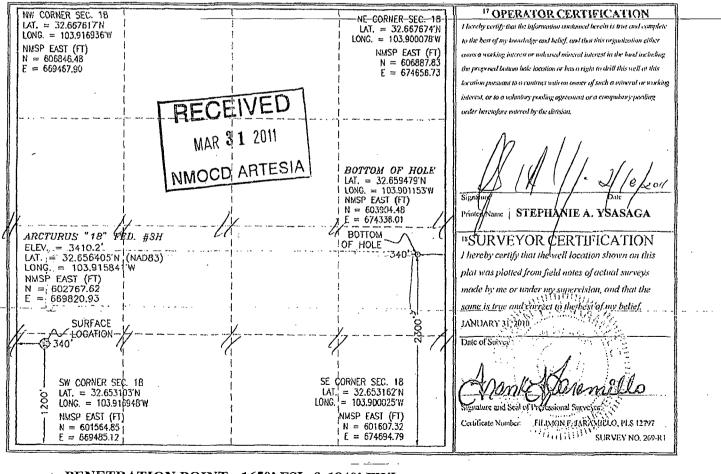

| Lot Ida    | Feet from the | North/South line | Feet from the   | East/West line | County  |
| 1                  | 18                    | 19 S                     | 31 E         |            | 2300          | SOUTH            | 340             | EAST           | EDDY    |
| 12 Dedicated Acres | <sup>13</sup> Joint o | r Infill <sup>14</sup> C | onsolidation | Code 15 Or | der No.       | 1                | Å               |                | <b></b> |
| 160                |                       |                          |              |            |               |                  |                 |                | ·       |

No allowable will be assigned to this completion until all interests have been consolidated or a non-standard unit has been approved by the division.



PENETRATION POINT: 1650' FSL & 1840' FWL

PRODUCING AREA

**PROJECT AREA** 



SURFACE COMMINGLE APPLICATION CHECKLIST 5/27/2011 danie Ora Company: Deu Contact: Date in: Data Request G 8 195 SIE Location: (Tsp/Rge) Offlease? Commingle Battery or "Store" Location Sales Location SA pil or Cond. SH Gas Permit Type Ownership CTB Identical? ' Included Notice List? Diverse? Date of Last Notice: 75 ZFE Allocation Lease (v/n) Federal/Tribal Continuous Metering State Well Tests Fee Subtraction Other Noticed? What Parameter for future additions? BHL' I 2300 FSL/SUBTEL Future Addition # All Pool Names Pool Num Type HACKBORNY; BS, NW 9 7020 ARCTURUS 18 Fol 3H ARCTURUS 18 Fol con 4H Offlease? SurfLoc **API Numbers** Pool#(s) Acres De **DHC** Permit -38953 57.59 97020 TK 015 00 157.74 MWOP 97020 30-01