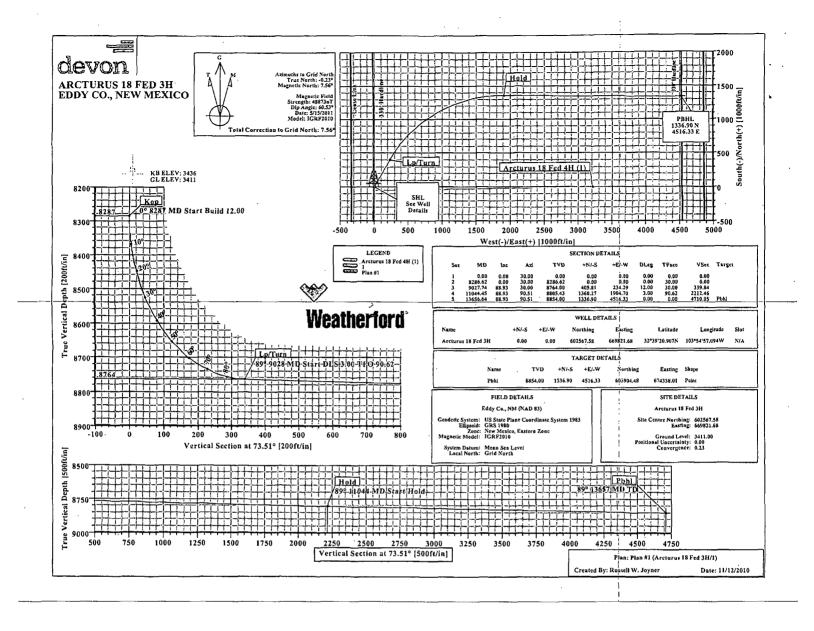

/West line | County  |
| 1                  | 18                    | 19 S                     | 31 E         |            | 2300          | SOUTH            | 340             | EAST           | EDDY    |
| 12 Dedicated Acres | <sup>13</sup> Joint o | r Infill <sup>14</sup> C | onsolidation | Code 15 Or | der No.       | 1                | Å               |                | <b></b> |
| 160                |                       |                          |              |            |               |                  |                 |                | ·       |

No allowable will be assigned to this completion until all interests have been consolidated or a non-standard unit has been approved by the division.



PENETRATION POINT: 1650' FSL & 1840' FWL

PRODUCING AREA

**PROJECT AREA** 



SURFACE COMMINGLE APPLICATION CHECKLIST 5/27/2011 danie Ora Company: Deu Contact: Date in: Data Request G 8 195 SIE Location: (Tsp/Rge) Offlease? Commingle Battery or "Store" Location Sales Location SA pil or Cond. SH Gas Permit Type Ownership CTB Identical? ' Included Notice List? Diverse? Date of Last Notice: 75 ZFE Allocation Lease (v/n) Federal/Tribal Continuous Metering State Well Tests Fee Subtraction Other Noticed? What Parameter for future additions? BHL' I 2300 FSL/SUBTEL Future Addition # All Pool Names Pool Num Type HACKBORNY; BS, NW 9 7020 ARCTURUS 18 Fol 3H ARCTURUS 18 Fol con 4H Offlease? SurfLoc **API Numbers** Pool#(s) Acres De **DHC** Permit -38953 57.59 97020 TK 015 00 157.74 MWOP 97020 30-015-3861 Surface Location. (BHQ) 300 FSL 100 FSL ULM