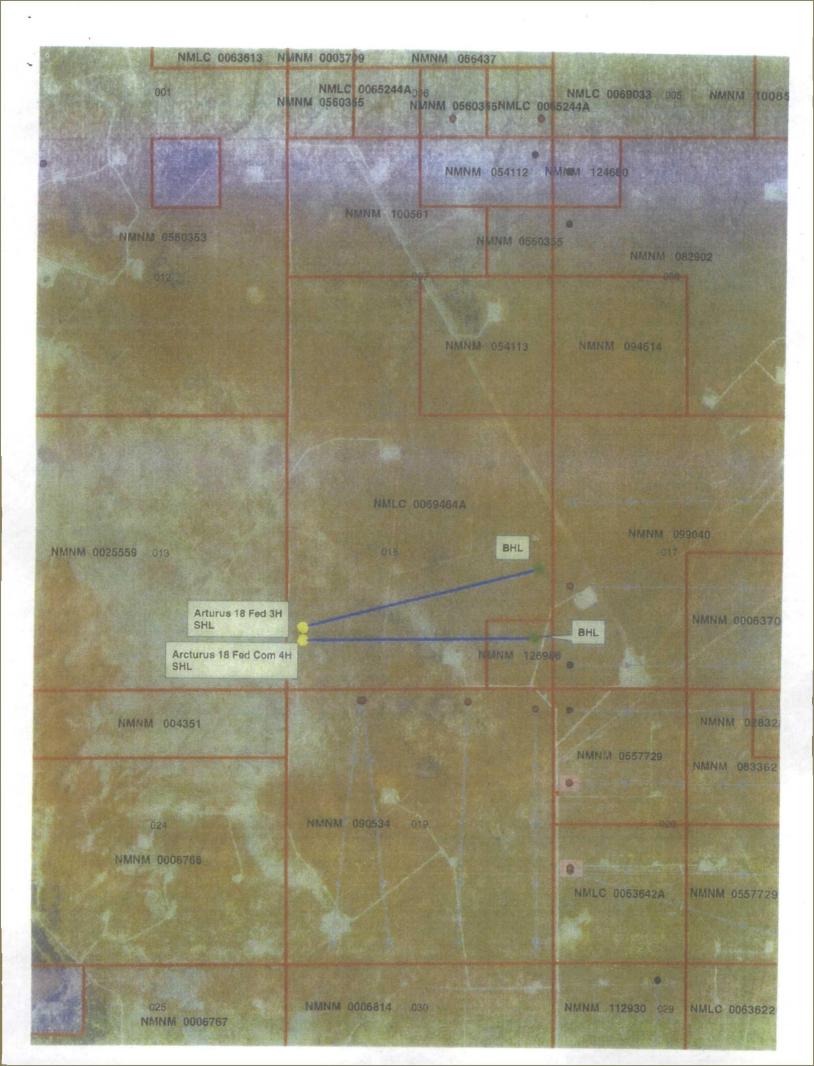

Mr. Richard Ezeanyim State of New Mexico Oil Conservation Division 1220 S. St. Francis Drive Santa Fe, New Mexico 87505

Re: Lease Commingle, Off Lease Measurement, Sales, & Storage Arcturus 18 Federal 3H & Arcturus 18 Federal Com 4H Sec 18-T19S-31E NMLC 069464-A & NM 126966 API # 30-015-38953 & 30-015-38611 Hackberry; Bone Spring; NW (O) Pool Code: 97020 Eddy County, New Mexico