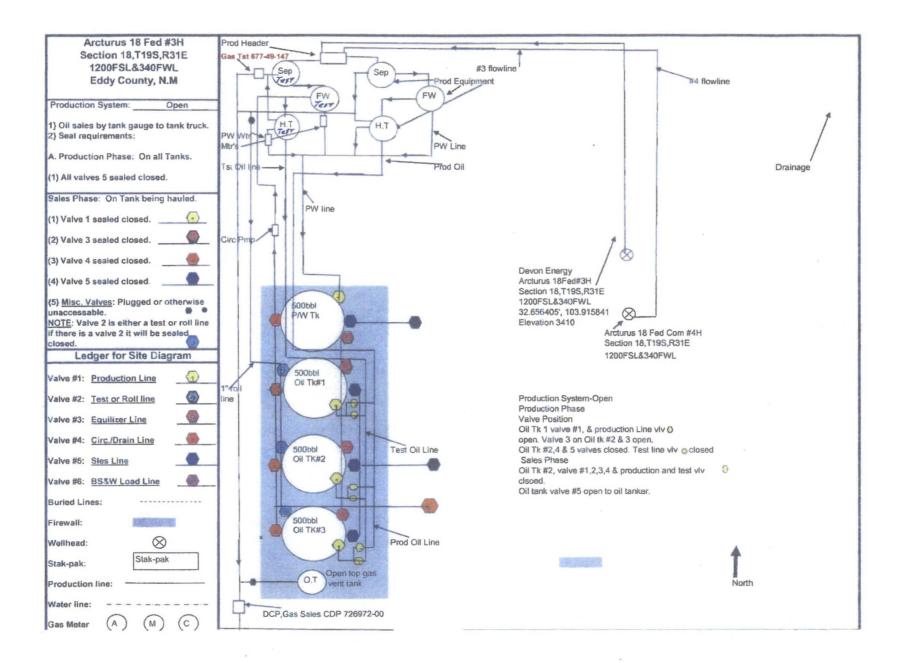

Mr. Richard Ezeanyim State of New Mexico Oil Conservation Division 1220 S. St. Francis Drive Santa Fe, New Mexico 87505

Re: Lease Commingle, Off Lease Measurement, Sales, & Storage Arcturus 18 Federal 3H & Arcturus 18 Federal Com 4H Sec 18-T19S-31E NMLC 069464-A & NM 126966 API # 30-015-38953 & 30-015-38611 Hackberry; Bone Spring; NW (O) Pool Code: 97020 Eddy County, New Mexico