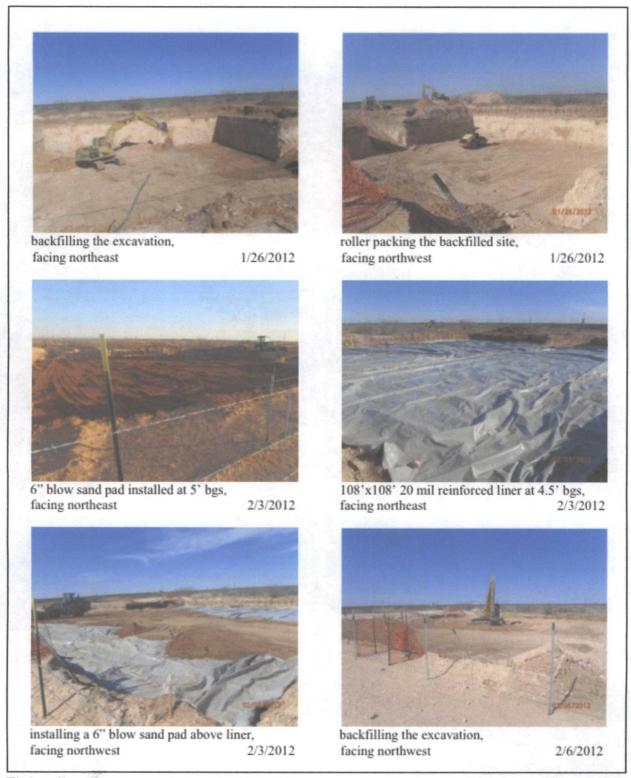

The bottom of the excavation was padded with 6 inches of blow sand, and the 98 ft by 98 ft, 20 mil reinforced synthetic liner was properly seated. A 6 inch blow sand pad was then placed above the liner. The excavation was backfilled in 3 ft lifts with the previously excavated soil from Stockpile B, which had a laboratory chloride result of 608 mg/kg and a PID of 6.3 ppm, and from the 8 Pt Comp Spoil Pile, which had a laboratory chloride result of 464 mg/kg and a PID of 2.4 ppm (Appendix A-3, A-4). Once the excavation was backfilled up to 5 ft bgs, 6 inches of blow sand were used to pad the excavation. The second, near-surface 108 ft by 108 ft, 20 mil reinforced synthetic liner was installed and properly seated at 4.5 ft bgs with a 6-inch pad of clean blow sand carefully placed above it. The remaining excavation was backfilled with previously excavated soil from Stockpile A, which had a laboratory chloride reading of 304 mg/kg and a PID of 0.6 ppm, and from 8 Pt Comp Stockpile C, which had a laboratory chloride result of 352 mg/kg and a PID of 2.7 ppm, to within approximately 2 ft of the surface (Appendix A-3, A-4). The remaining volume was backfilled with clean, imported caliche, which tested 96 mg/kg and 144 mg/kg for chlorides (Appendix A-5) and 0.6 ppm and 1.6 ppm for PID hydrocarbons (Appendix A-6).

Over the course of this work, which was completed on February 15<sup>th</sup>, 2012, a total of 806 cu yards of chloride-impacted soil material was removed and taken to Sundance Services for proper disposal. A total of approximately 1,456 cu yards of clean caliche were brought to the site to complete backfill and prepare a pad so that the site could be returned to normal use. A photographic chronology of the course of this work is given in Figures 4a-4c. Laboratory reports for soil chloride analyses and field PID reports are given in the Appendix.

### BD N-18 BGT (1R-500) Unit N, Section 18, T-22-S, R-37-E exporting excavated soil, excavating the site, facing south facing east 11/30/2011 12/21/2011 excavation complete to 27' bgs with a 6" blow excavating the 98'x98' area to 30' bgs, sand pad installed, facing southeast 1/23/2012 facing northwest 1/20/2012 installing a 6" blow sand pad above liner, 98'x98' 20 mil reinforced liner installed at 26.5', facing northeast 1/24/2012 1/24/2012 facing northeast

Figure 4a - Photographic record of soil excavation and installation of double synthetic liner system.

Figure 4b - Photographic record of soil excavation and installation of double synthetic liner system.

Figure 4c - Photographic record of soil excavation and installation of double synthetic liner system.