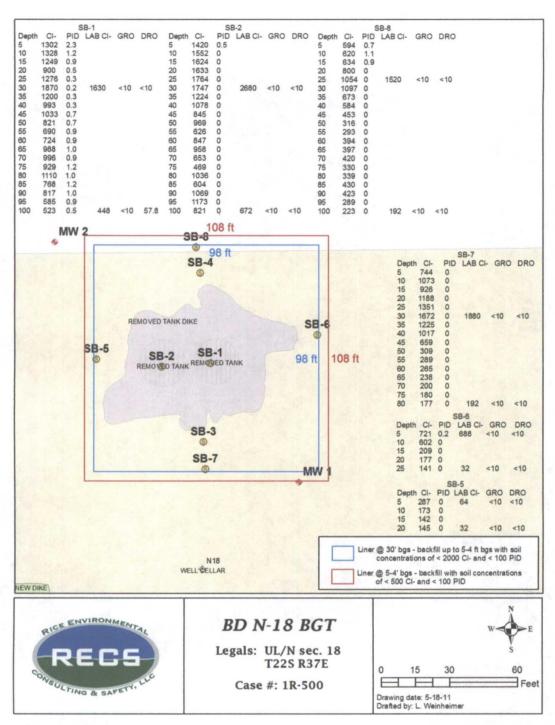

#### **CAP Corrective Actions Planned**

Vadose (unsaturated) Zone Remedy

The removal of chloride impacted soils and the installation of a synthetic double-liner system across the former tank area to preclude any possibility of potential future groundwater impacts (Figure 3). The bottom liner would be installed at an approximate depth of 30 ft bgs and encompass an area of approximately 98 ft by 98 ft. Excavated soil material having a chloride concentration less than 2,000 mg/kg chloride and 100 PID will be placed on top of the lower liner. The upper liner would be installed approximately 4 to 5 bgs and encompass an area of approximately 108 ft x 108 ft. Soil material having a chloride concentration of less than 500 mg/kg and 100 PID will be placed on top of the upper liner and contoured to ground surface. Excavated soil will be evaluated for use as backfill, and any soil requiring disposal will be properly disposed of at a NMOCD approved facility. Ground surface above the liner will be covered with caliche.

#### Corrective Action Progress

ROC removed the two below-grade tanks in 2010 and began excavating beneath them to install the double-liner system in November 2011. Although the initial design was to install the 98 ft by 98 ft lower synthetic liner at 30 ft bgs, rock was encountered at 27 ft bgs. An eight-point composite soil sample from that depth tested 1,060 mg/kg for chlorides (Appendix A-1) and 45.9 ppm for PID hydrocarbons (Appendix A-2). ROC subsequently submitted a CAP Addendum to install the liner at 27 ft bgs and this was approved by OCD on January 23<sup>rd</sup>, 2012.

The bottom of the excavation was padded with 6 inches of blow sand, and the 98 ft by 98 ft, 20 mil reinforced synthetic liner was properly seated. A 6 inch blow sand pad was then placed above the liner. The excavation was backfilled in 3 ft lifts with the previously excavated soil from Stockpile B, which had a laboratory chloride result of 608 mg/kg and a PID of 6.3 ppm, and from the 8 Pt Comp Spoil Pile, which had a laboratory chloride result of 464 mg/kg and a PID of 2.4 ppm (Appendix A-3, A-4). Once the excavation was backfilled up to 5 ft bgs, 6 inches of blow sand were used to pad the excavation. The second, near-surface 108 ft by 108 ft, 20 mil reinforced synthetic liner was installed and properly seated at 4.5 ft bgs with a 6-inch pad of clean blow sand carefully placed above it. The remaining excavation was backfilled with previously excavated soil from Stockpile A, which had a laboratory chloride reading of 304 mg/kg and a PID of 0.6 ppm, and from 8 Pt Comp Stockpile C, which had a laboratory chloride result of 352 mg/kg and a PID of 2.7 ppm, to within approximately 2 ft of the surface (Appendix A-3, A-4). The remaining volume was backfilled with clean, imported caliche, which tested 96 mg/kg and 144 mg/kg for chlorides (Appendix A-5) and 0.6 ppm and 1.6 ppm for PID hydrocarbons (Appendix A-6).

Figure 3 – BD N-18 BGT approved liners in relation to monitor wells and soil borings. Note that the deeper liner was installed at 27 ft bgs (rather than at 30 ft bgs as indicated here) due to the presence of impenetrable rock. This modification was approved by NMOCD on January 23<sup>rd</sup>, 2012.