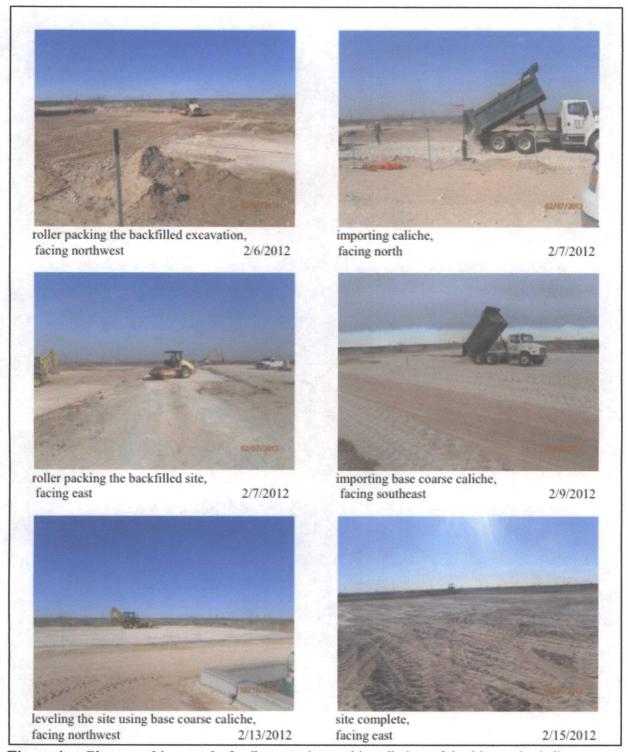

### BD N-18 BGT (1R-500) Unit N, Section 18, T-22-S, R-37-E exporting excavated soil, excavating the site, facing south facing east 11/30/2011 12/21/2011 excavation complete to 27' bgs with a 6" blow excavating the 98'x98' area to 30' bgs, sand pad installed, facing southeast 1/23/2012 facing northwest 1/20/2012 installing a 6" blow sand pad above liner, 98'x98' 20 mil reinforced liner installed at 26.5', facing northeast 1/24/2012 1/24/2012 facing northeast

Figure 4a - Photographic record of soil excavation and installation of double synthetic liner system.

Figure 4b - Photographic record of soil excavation and installation of double synthetic liner system.

Figure 4c - Photographic record of soil excavation and installation of double synthetic liner system.