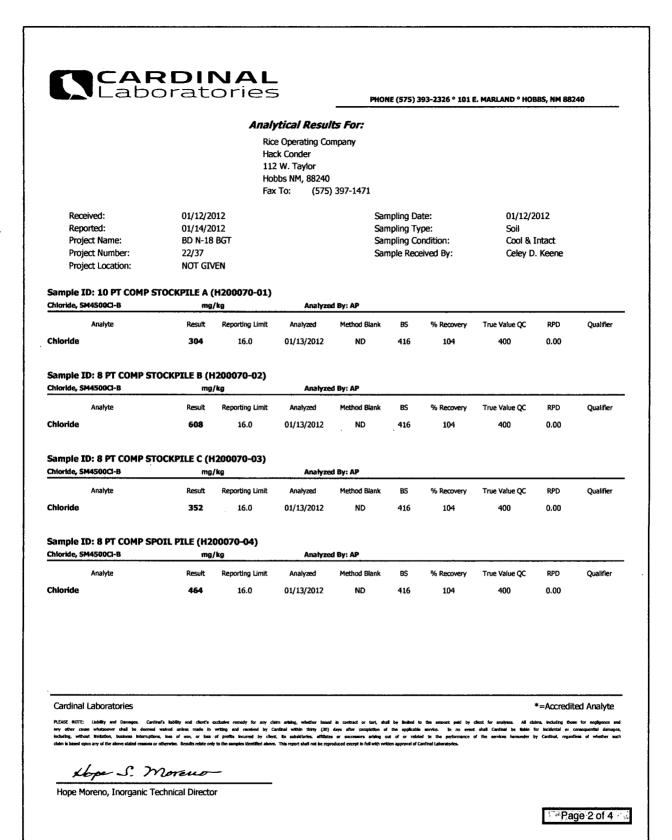

The bottom of the excavation was padded with 6 inches of blow sand, and the 98 ft by 98 ft, 20 mil reinforced synthetic liner was properly seated. A 6 inch blow sand pad was then placed above the liner. The excavation was backfilled in 3 ft lifts with the previously excavated soil from Stockpile B, which had a laboratory chloride result of 608 mg/kg and a PID of 6.3 ppm, and from the 8 Pt Comp Spoil Pile, which had a laboratory chloride result of 464 mg/kg and a PID of 2.4 ppm (Appendix A-3, A-4). Once the excavation was backfilled up to 5 ft bgs, 6 inches of blow sand were used to pad the excavation. The second, near-surface 108 ft by 108 ft, 20 mil reinforced synthetic liner was installed and properly seated at 4.5 ft bgs with a 6-inch pad of clean blow sand carefully placed above it. The remaining excavation was backfilled with previously excavated soil from Stockpile A, which had a laboratory chloride reading of 304 mg/kg and a PID of 0.6 ppm, and from 8 Pt Comp Stockpile C, which had a laboratory chloride result of 352 mg/kg and a PID of 2.7 ppm, to within approximately 2 ft of the surface (Appendix A-3, A-4). The remaining volume was backfilled with clean, imported caliche, which tested 96 mg/kg and 144 mg/kg for chlorides (Appendix A-5) and 0.6 ppm and 1.6 ppm for PID hydrocarbons (Appendix A-6).

Sincerely,

Hope Moreno

Inorganic Technical Director

Page 1 of 4

Appendix A-3 – Soil chloride concentrations from excavated soil material.

Appendix A-3 – Soil chloride concentrations from excavated soil material.