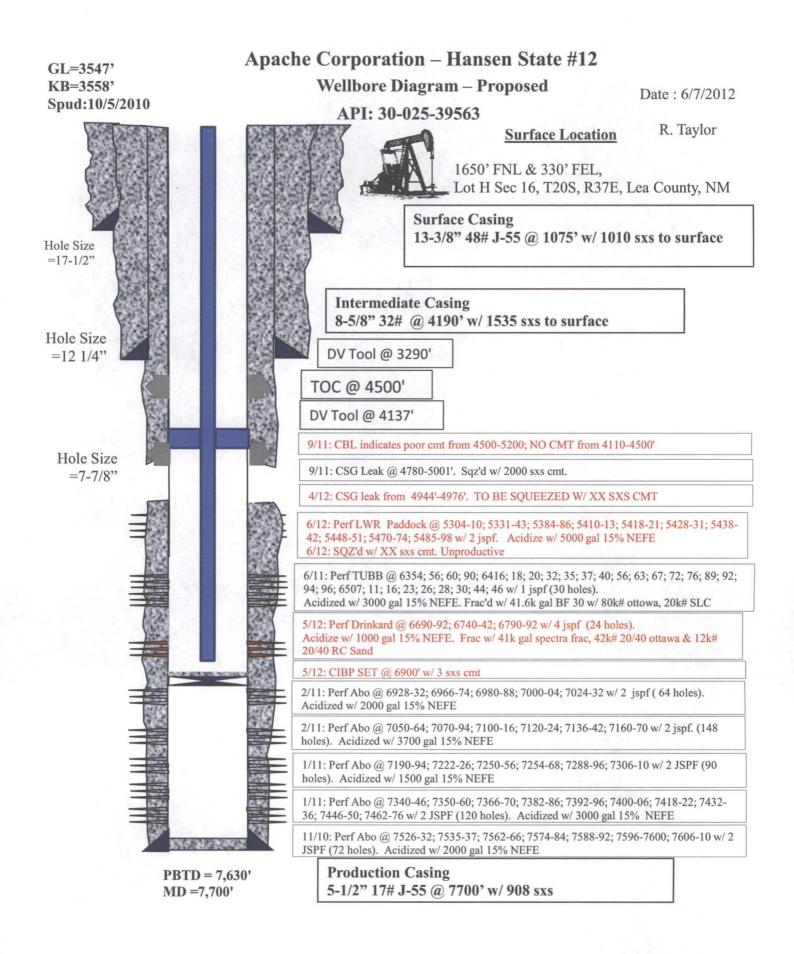

## Holland, Reesa

From: Sent: To: Subject: Attachments: Taylor, Ryan Thursday, June 07, 2012 8:11 AM Holland, Reesa Hansen State #12 Hansen State #12 WBD\_6-12.pdf

Okay here is the plan of what we are going to do and what we will need to get approval to comingle.

Attached is the WBD of what the well is going to look like. The Paddock is squeezed off and we will be producing the Drinkard and Tubb together only. Not sure of the allocation yet, but we knew what the Tubb was producing prior to the work and whatever increase in production I would like to contribute to the Drinkard. Will the state allow us to do that?