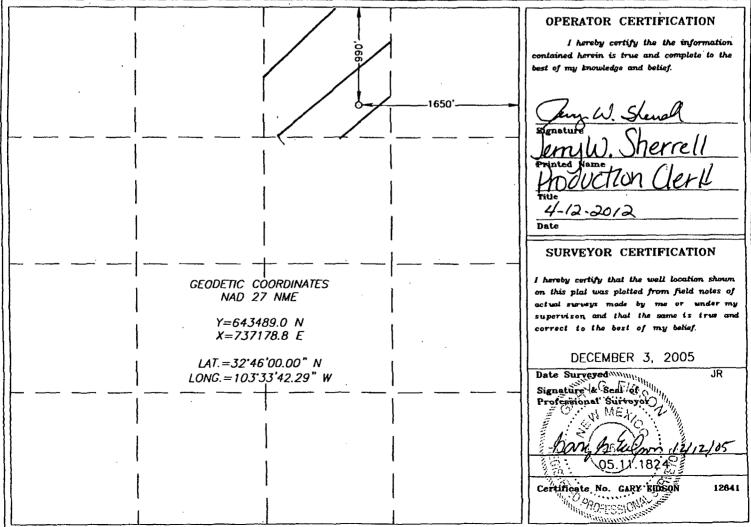

### UL or lot No. Section Township Lot Idn Bast/West line Range Feet from the North/South line Feet from the County В 9 18-S 34-E 990 NORTH 1650 **EAST** LEA

Bottom Hole Location If Different From Surface UL or lot No. Section Range Lot Idn Feet from the Bast/West line County Township North/South line Feet from the Dedicated Acres Joint or Infill Consolidation Code Order No.

NO ALLOWABLE WILL BE ASSIGNED TO THIS COMPLETION UNTIL ALL INTERESTS HAVE BEEN CONSOLIDATED OR A NON-STANDARD UNIT HAS BEEN APPROVED BY THE DIVISION

| .066                                                     | OPERATOR CERTIFICATION  I hereby certify the the information contained herein is true and complete to the best of my knowledge and belief.                                                                                         |
|----------------------------------------------------------|------------------------------------------------------------------------------------------------------------------------------------------------------------------------------------------------------------------------------------|
| 8——————————————————————————————————————                  | Signature Signature Signature Sherrell Frinted Warne Production Clerk Title 4-12-2012 Date                                                                                                                                         |
| GEODETIC COORDINATES NAD 27 NME  Y=643489.0 N            | SURVEYOR CERTIFICATION  I hereby certify that the well location shown on this plat was plotted from field notes of actual surveys made by me or under my supervison and that the same is true and correct to the best of my belia. |
| X=737178.8 E  LAT.=32°46'00.00" N  LONG.=103'33'42.29" W | DECEMBER 3, 2005  Date Surveyed JR  Signature & Seal of Professional Surveyor  And Andrew (12/12/05)                                                                                                                               |
|                                                          | OS. 11. 1824  Certificate No. CARY EIDEON 12841                                                                                                                                                                                    |